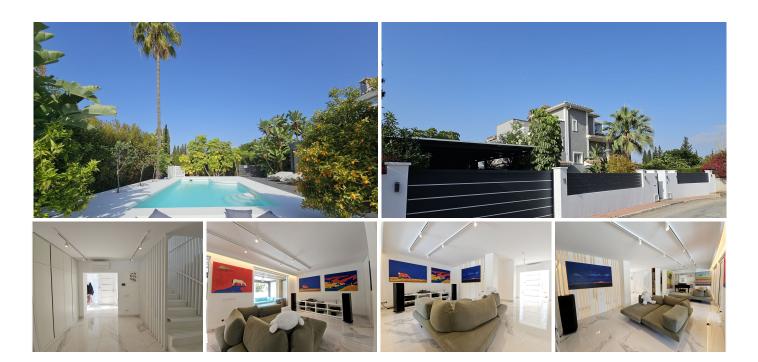

## R4747117

Nagüeles

REF# R4747117 3.500.000 €

| BEDS | BATHS | BUILT  | PLOT    | TERRACE |
|------|-------|--------|---------|---------|
| 5    | 4     | 362 m² | 1036 m² | 60 m²   |

Welcome to this exquisite detached villa nestled in the prestigious area of Nagüeles, Marbella. This stunning property has undergone extensive reforms and upgrades with no expense spared, offering the perfect blend of modern luxury and timeless elegance. Key Features: Bedrooms: 5 spacious bedrooms, each designed with comfort and style in mind, providing ample space for family and guests. Views: Enjoy breathtaking sea views from various vantage points within the villa, offering a serene and picturesque backdrop to your daily life. Garden: A large private garden surrounds the villa, meticulously landscaped to create a lush and tranquil oasis. Ideal for outdoor entertaining or simply relaxing in the sun. Pool: Dive into luxury with your own private heated pool, perfect for year-round enjoyment. Location: Situated in the heart of Nagüeles, this villa is close to everything you need, including top-rated schools, fine dining, shopping, and Marbella's beautiful beaches. This villa is more than just a house; it's a special family home where every detail has been thoughtfully considered. The extensive renovations ensure that it meets the highest standards of modern living, while its classic design elements retain a sense of timeless elegance. Whether you're looking for a permanent residence or a luxurious holiday retreat, this villa in Nagüeles offers everything you could desire. Don't miss the opportunity to own this remarkable property in one of Marbella's most sought-after neighborhoods. Contact us today to schedule a private viewing and experience the unparalleled charm and