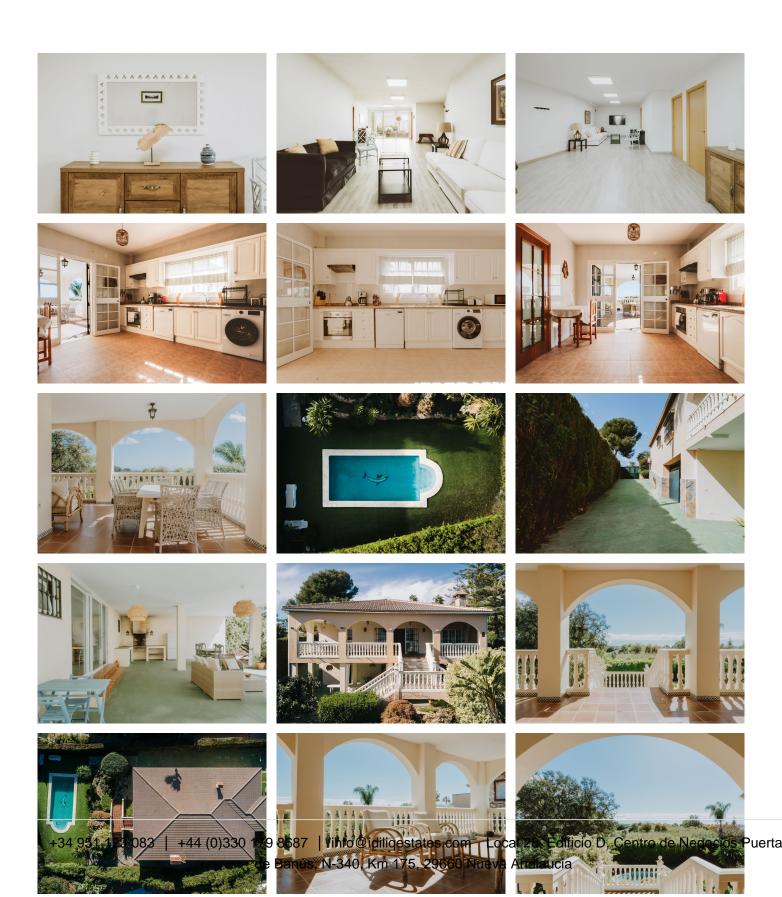

¡Discover your oasis in Marbella! This stunning villa, located in one of the city's most exclusive areas, offers you an unparalleled experience of luxury and comfort. With an 895 m² plot situated next to the beautiful Dunas de Artola, this home gives you the opportunity to live just a few meters from the beach, surrounded by nature and tranquility. The house, spread over two floors, features exquisite design and spacious areas for the whole family. On the first floor, an elegant foyer welcomes you to 3 double bedrooms and 2 full bathrooms, one of them en suite. The impressive living-dining room, with direct access to a spectacular porch overlooking the dunes, invites you to relax and enjoy unforgettable moments. To the right of the living room, a fully equipped independent kitchen with a large pantry ensures convenience for your gatherings and celebrations. From the porch on the first floor, you can directly access the pool and the barbecue area, equipped with its own independent bathroom. This special corner will become the favorite place to enjoy with family and friends. The ground floor features an additional spacious living room and 3 more double bedrooms, all with access to 2 full bathrooms, one of them en suite. Additionally, the house has an independent vehicle entrance leading to a covered garage with space for 2 cars, providing all the comfort you need. Don't miss the opportunity to make this villa your new home in Marbella. Contact us for more information and to schedule a visit! In compliance with the Junta de Andalucía Decree 218/2005 of October