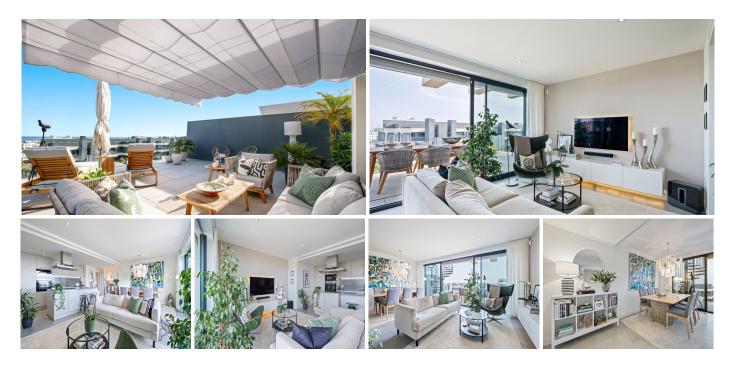

#### R4745659 © Estepona

REF# R4745659 629,000 €

| BEDS | BATHS | BUILT  | TERRACE |
|------|-------|--------|---------|
| 3    | 2     | 125 m² | 98 m²   |

Welcome to a lovely resale unit. This stunning 3-bedroom, 2-bathroom duplex penthouse offers an unparalleled blend of luxury, comfort, and breathtaking views. Located in a prestigious community, this south-facing residence is designed to maximize natural light and boasts high-quality finishes throughout. Step into an expansive, light-filled living area where floor-to-ceiling windows frame panoramic vistas of the Mediterranean Sea and Africa. The open-plan living and dining space is perfect for both relaxing and entertaining, seamlessly flowing into a modern kitchen equipped with top-of-the-line appliances. The luxurious master suite features an en-suite bathroom and private balcony access, providing a serene retreat with spectacular sea views. Two additional well-appointed guest bedrooms offer ample storage space and share a modern bathroom. The property has undefloor heating throughout and blinds in every bedroom. Adding to the convenience, this penthouse includes a dedicated storage room and secure parking. The community enhances your lifestyle with exclusive amenities, including a sparkling pool, a serene spa, a fully-equipped gym, and a contemporary co-working area. Conveniently located just a 3-minute drive from the A7 and close to La Resina Golf, this penthouse offers the perfect balance of tranquility and accessibility. Experience the ultimate in coastal living with this exquisite penthouse, where every detail is designed for your utmost comfort and enjoyment. \* NOTE: Furniture and Jacuzzi is not included in the property.