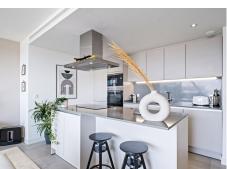

#### R4745659 © Estepona

REF# R4745659 629,000 €

| BEDS | BATHS | BUILT  | TERRACE |
|------|-------|--------|---------|
| 3    | 2     | 125 m² | 98 m²   |

Welcome to a lovely resale unit. This stunning 3-bedroom, 2-bathroom duplex penthouse offers an unparalleled blend of luxury, comfort, and breathtaking views. Located in a prestigious community, this south-facing residence is designed to maximize natural light and boasts high-quality finishes throughout. Step into an expansive, light-filled living area where floor-to-ceiling windows frame panoramic vistas of the Mediterranean Sea and Africa. The open-plan living and dining space is perfect for both relaxing and entertaining, seamlessly flowing into a modern kitchen equipped with top-of-the-line appliances. The luxurious master suite features an en-suite bathroom and private balcony access, providing a serene retreat with spectacular sea views. Two additional well-appointed guest bedrooms offer ample storage space and share a modern bathroom. The property has undefloor heating throughout and blinds in every bedroom. Adding to the convenience, this penthouse includes a dedicated storage room and secure parking. The community enhances your lifestyle with exclusive amenities, including a sparkling pool, a serene spa, a fully-equipped gym, and a contemporary co-working area. Conveniently located just a 3-minute drive from the A7 and close to La Resina Golf, this penthouse offers the perfect balance of tranquility and accessibility. Experience the ultimate in coastal living with this exquisite penthouse, where every detail is designed for your utmost comfort and enjoyment. \* NOTE: Furniture and Jacuzzi is not included in the property.