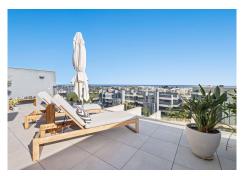

#### R4745659 © Estepona

REF# R4745659 629,000 €

| BEDS | BATHS | BUILT  | TERRACE |
|------|-------|--------|---------|
| 3    | 2     | 125 m² | 98 m²   |

Welcome to a lovely resale unit. This stunning 3-bedroom, 2-bathroom duplex penthouse offers an unparalleled blend of luxury, comfort, and breathtaking views. Located in a prestigious community, this south-facing residence is designed to maximize natural light and boasts high-quality finishes throughout. Step into an expansive, light-filled living area where floor-to-ceiling windows frame panoramic vistas of the Mediterranean Sea and Africa. The open-plan living and dining space is perfect for both relaxing and entertaining, seamlessly flowing into a modern kitchen equipped with top-of-the-line appliances. The luxurious master suite features an en-suite bathroom and private balcony access, providing a serene retreat with spectacular sea views. Two additional well-appointed guest bedrooms offer ample storage space and share a modern bathroom. The property has undefloor heating throughout and blinds in every bedroom. Adding to the convenience, this penthouse includes a dedicated storage room and secure parking. The community enhances your lifestyle with exclusive amenities, including a sparkling pool, a serene spa, a fully-equipped gym, and a contemporary co-working area. Conveniently located just a 3-minute drive from the A7 and close to La Resina Golf, this penthouse offers the perfect balance of tranquility and accessibility. Experience the ultimate in coastal living with this exquisite penthouse, where every detail is designed for your utmost comfort and enjoyment. \* NOTE: Furniture and Jacuzzi is not included in the property.