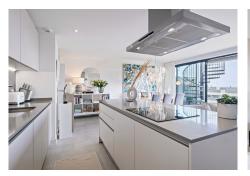

#### R4745659 © Estepona

REF# R4745659 629,000 €

| BEDS | BATHS | BUILT  | TERRACE |
|------|-------|--------|---------|
| 3    | 2     | 125 m² | 98 m²   |

Welcome to a lovely resale unit. This stunning 3-bedroom, 2-bathroom duplex penthouse offers an unparalleled blend of luxury, comfort, and breathtaking views. Located in a prestigious community, this south-facing residence is designed to maximize natural light and boasts high-quality finishes throughout. Step into an expansive, light-filled living area where floor-to-ceiling windows frame panoramic vistas of the Mediterranean Sea and Africa. The open-plan living and dining space is perfect for both relaxing and entertaining, seamlessly flowing into a modern kitchen equipped with top-of-the-line appliances. The luxurious master suite features an en-suite bathroom and private balcony access, providing a serene retreat with spectacular sea views. Two additional well-appointed guest bedrooms offer ample storage space and share a modern bathroom. The property has undefloor heating throughout and blinds in every bedroom. Adding to the convenience, this penthouse includes a dedicated storage room and secure parking. The community enhances your lifestyle with exclusive amenities, including a sparkling pool, a serene spa, a fully-equipped gym, and a contemporary co-working area. Conveniently located just a 3-minute drive from the A7 and close to La Resina Golf, this penthouse offers the perfect balance of tranquility and accessibility. Experience the ultimate in coastal living with this exquisite penthouse, where every detail is designed for your utmost comfort and enjoyment. \* NOTE: Furniture and Jacuzzi is not included in the property.