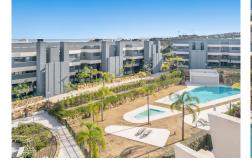

#### R4745659 © Estepona

REF# R4745659 629,000 €

| BEDS | BATHS | BUILT  | TERRACE |
|------|-------|--------|---------|
| 3    | 2     | 125 m² | 98 m²   |

Welcome to a lovely resale unit. This stunning 3-bedroom, 2-bathroom duplex penthouse offers an unparalleled blend of luxury, comfort, and breathtaking views. Located in a prestigious community, this south-facing residence is designed to maximize natural light and boasts high-quality finishes throughout. Step into an expansive, light-filled living area where floor-to-ceiling windows frame panoramic vistas of the Mediterranean Sea and Africa. The open-plan living and dining space is perfect for both relaxing and entertaining, seamlessly flowing into a modern kitchen equipped with top-of-the-line appliances. The luxurious master suite features an en-suite bathroom and private balcony access, providing a serene retreat with spectacular sea views. Two additional well-appointed guest bedrooms offer ample storage space and share a modern bathroom. The property has undefloor heating throughout and blinds in every bedroom. Adding to the convenience, this penthouse includes a dedicated storage room and secure parking. The community enhances your lifestyle with exclusive amenities, including a sparkling pool, a serene spa, a fully-equipped gym, and a contemporary co-working area. Conveniently located just a 3-minute drive from the A7 and close to La Resina Golf, this penthouse offers the perfect balance of tranquility and accessibility. Experience the ultimate in coastal living with this exquisite penthouse, where every detail is designed for your utmost comfort and enjoyment. \* NOTE: Furniture and Jacuzzi is not included in the property.