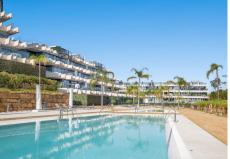

#### R4745659 © Estepona

REF# R4745659 629,000 €

| BEDS | BATHS | BUILT  | TERRACE |
|------|-------|--------|---------|
| 3    | 2     | 125 m² | 98 m²   |

Welcome to a lovely resale unit. This stunning 3-bedroom, 2-bathroom duplex penthouse offers an unparalleled blend of luxury, comfort, and breathtaking views. Located in a prestigious community, this south-facing residence is designed to maximize natural light and boasts high-quality finishes throughout. Step into an expansive, light-filled living area where floor-to-ceiling windows frame panoramic vistas of the Mediterranean Sea and Africa. The open-plan living and dining space is perfect for both relaxing and entertaining, seamlessly flowing into a modern kitchen equipped with top-of-the-line appliances. The luxurious master suite features an en-suite bathroom and private balcony access, providing a serene retreat with spectacular sea views. Two additional well-appointed guest bedrooms offer ample storage space and share a modern bathroom. The property has undefloor heating throughout and blinds in every bedroom. Adding to the convenience, this penthouse includes a dedicated storage room and secure parking. The community enhances your lifestyle with exclusive amenities, including a sparkling pool, a serene spa, a fully-equipped gym, and a contemporary co-working area. Conveniently located just a 3-minute drive from the A7 and close to La Resina Golf, this penthouse offers the perfect balance of tranquility and accessibility. Experience the ultimate in coastal living with this exquisite penthouse, where every detail is designed for your utmost comfort and enjoyment. \* NOTE: Furniture and Jacuzzi is not included in the property.