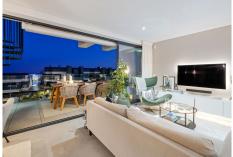

#### R4745659 © Estepona

REF# R4745659 629,000 €

| BEDS | BATHS | BUILT  | TERRACE |
|------|-------|--------|---------|
| 3    | 2     | 125 m² | 98 m²   |

Welcome to a lovely resale unit. This stunning 3-bedroom, 2-bathroom duplex penthouse offers an unparalleled blend of luxury, comfort, and breathtaking views. Located in a prestigious community, this south-facing residence is designed to maximize natural light and boasts high-quality finishes throughout. Step into an expansive, light-filled living area where floor-to-ceiling windows frame panoramic vistas of the Mediterranean Sea and Africa. The open-plan living and dining space is perfect for both relaxing and entertaining, seamlessly flowing into a modern kitchen equipped with top-of-the-line appliances. The luxurious master suite features an en-suite bathroom and private balcony access, providing a serene retreat with spectacular sea views. Two additional well-appointed guest bedrooms offer ample storage space and share a modern bathroom. The property has undefloor heating throughout and blinds in every bedroom. Adding to the convenience, this penthouse includes a dedicated storage room and secure parking. The community enhances your lifestyle with exclusive amenities, including a sparkling pool, a serene spa, a fully-equipped gym, and a contemporary co-working area. Conveniently located just a 3-minute drive from the A7 and close to La Resina Golf, this penthouse offers the perfect balance of tranquility and accessibility. Experience the ultimate in coastal living with this exquisite penthouse, where every detail is designed for your utmost comfort and enjoyment. \* NOTE: Furniture and Jacuzzi is not included in the property.