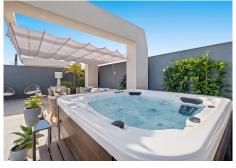

#### R4745659 © Estepona

REF# R4745659 629,000 €

| BEDS | BATHS | BUILT  | TERRACE |
|------|-------|--------|---------|
| 3    | 2     | 125 m² | 98 m²   |

Welcome to a lovely resale unit. This stunning 3-bedroom, 2-bathroom duplex penthouse offers an unparalleled blend of luxury, comfort, and breathtaking views. Located in a prestigious community, this south-facing residence is designed to maximize natural light and boasts high-quality finishes throughout. Step into an expansive, light-filled living area where floor-to-ceiling windows frame panoramic vistas of the Mediterranean Sea and Africa. The open-plan living and dining space is perfect for both relaxing and entertaining, seamlessly flowing into a modern kitchen equipped with top-of-the-line appliances. The luxurious master suite features an en-suite bathroom and private balcony access, providing a serene retreat with spectacular sea views. Two additional well-appointed guest bedrooms offer ample storage space and share a modern bathroom. The property has undefloor heating throughout and blinds in every bedroom. Adding to the convenience, this penthouse includes a dedicated storage room and secure parking. The community enhances your lifestyle with exclusive amenities, including a sparkling pool, a serene spa, a fully-equipped gym, and a contemporary co-working area. Conveniently located just a 3-minute drive from the A7 and close to La Resina Golf, this penthouse offers the perfect balance of tranquility and accessibility. Experience the ultimate in coastal living with this exquisite penthouse, where every detail is designed for your utmost comfort and enjoyment. \* NOTE: Furniture and Jacuzzi is not included in the property.