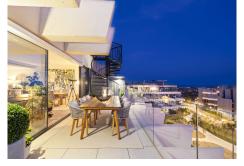

#### R4745659 © Estepona

REF# R4745659 629,000 €

| BEDS | BATHS | BUILT  | TERRACE |
|------|-------|--------|---------|
| 3    | 2     | 125 m² | 98 m²   |

Welcome to a lovely resale unit. This stunning 3-bedroom, 2-bathroom duplex penthouse offers an unparalleled blend of luxury, comfort, and breathtaking views. Located in a prestigious community, this south-facing residence is designed to maximize natural light and boasts high-quality finishes throughout. Step into an expansive, light-filled living area where floor-to-ceiling windows frame panoramic vistas of the Mediterranean Sea and Africa. The open-plan living and dining space is perfect for both relaxing and entertaining, seamlessly flowing into a modern kitchen equipped with top-of-the-line appliances. The luxurious master suite features an en-suite bathroom and private balcony access, providing a serene retreat with spectacular sea views. Two additional well-appointed guest bedrooms offer ample storage space and share a modern bathroom. The property has undefloor heating throughout and blinds in every bedroom. Adding to the convenience, this penthouse includes a dedicated storage room and secure parking. The community enhances your lifestyle with exclusive amenities, including a sparkling pool, a serene spa, a fully-equipped gym, and a contemporary co-working area. Conveniently located just a 3-minute drive from the A7 and close to La Resina Golf, this penthouse offers the perfect balance of tranquility and accessibility. Experience the ultimate in coastal living with this exquisite penthouse, where every detail is designed for your utmost comfort and enjoyment. \* NOTE: Furniture and Jacuzzi is not included in the property.