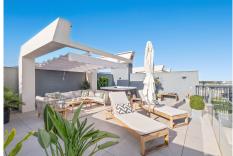

#### R4745659 © Estepona

REF# R4745659 629,000 €

| BEDS | BATHS | BUILT  | TERRACE |
|------|-------|--------|---------|
| 3    | 2     | 125 m² | 98 m²   |

Welcome to a lovely resale unit. This stunning 3-bedroom, 2-bathroom duplex penthouse offers an unparalleled blend of luxury, comfort, and breathtaking views. Located in a prestigious community, this south-facing residence is designed to maximize natural light and boasts high-quality finishes throughout. Step into an expansive, light-filled living area where floor-to-ceiling windows frame panoramic vistas of the Mediterranean Sea and Africa. The open-plan living and dining space is perfect for both relaxing and entertaining, seamlessly flowing into a modern kitchen equipped with top-of-the-line appliances. The luxurious master suite features an en-suite bathroom and private balcony access, providing a serene retreat with spectacular sea views. Two additional well-appointed guest bedrooms offer ample storage space and share a modern bathroom. The property has undefloor heating throughout and blinds in every bedroom. Adding to the convenience, this penthouse includes a dedicated storage room and secure parking. The community enhances your lifestyle with exclusive amenities, including a sparkling pool, a serene spa, a fully-equipped gym, and a contemporary co-working area. Conveniently located just a 3-minute drive from the A7 and close to La Resina Golf, this penthouse offers the perfect balance of tranquility and accessibility. Experience the ultimate in coastal living with this exquisite penthouse, where every detail is designed for your utmost comfort and enjoyment. \* NOTE: Furniture and Jacuzzi is not included in the property.