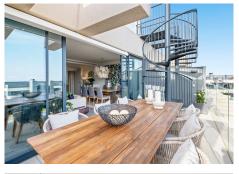

#### R4745659 © Estepona

REF# R4745659 629,000 €

| BEDS | BATHS | BUILT  | TERRACE |
|------|-------|--------|---------|
| 3    | 2     | 125 m² | 98 m²   |

Welcome to a lovely resale unit. This stunning 3-bedroom, 2-bathroom duplex penthouse offers an unparalleled blend of luxury, comfort, and breathtaking views. Located in a prestigious community, this south-facing residence is designed to maximize natural light and boasts high-quality finishes throughout. Step into an expansive, light-filled living area where floor-to-ceiling windows frame panoramic vistas of the Mediterranean Sea and Africa. The open-plan living and dining space is perfect for both relaxing and entertaining, seamlessly flowing into a modern kitchen equipped with top-of-the-line appliances. The luxurious master suite features an en-suite bathroom and private balcony access, providing a serene retreat with spectacular sea views. Two additional well-appointed guest bedrooms offer ample storage space and share a modern bathroom. The property has undefloor heating throughout and blinds in every bedroom. Adding to the convenience, this penthouse includes a dedicated storage room and secure parking. The community enhances your lifestyle with exclusive amenities, including a sparkling pool, a serene spa, a fully-equipped gym, and a contemporary co-working area. Conveniently located just a 3-minute drive from the A7 and close to La Resina Golf, this penthouse offers the perfect balance of tranquility and accessibility. Experience the ultimate in coastal living with this exquisite penthouse, where every detail is designed for your utmost comfort and enjoyment. \* NOTE: Furniture and Jacuzzi is not included in the property.