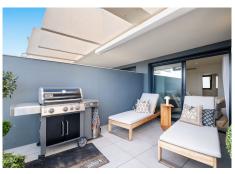

#### R4745659 © Estepona

REF# R4745659 629,000 €

| BEDS | BATHS | BUILT  | TERRACE |
|------|-------|--------|---------|
| 3    | 2     | 125 m² | 98 m²   |

Welcome to a lovely resale unit. This stunning 3-bedroom, 2-bathroom duplex penthouse offers an unparalleled blend of luxury, comfort, and breathtaking views. Located in a prestigious community, this south-facing residence is designed to maximize natural light and boasts high-quality finishes throughout. Step into an expansive, light-filled living area where floor-to-ceiling windows frame panoramic vistas of the Mediterranean Sea and Africa. The open-plan living and dining space is perfect for both relaxing and entertaining, seamlessly flowing into a modern kitchen equipped with top-of-the-line appliances. The luxurious master suite features an en-suite bathroom and private balcony access, providing a serene retreat with spectacular sea views. Two additional well-appointed guest bedrooms offer ample storage space and share a modern bathroom. The property has undefloor heating throughout and blinds in every bedroom. Adding to the convenience, this penthouse includes a dedicated storage room and secure parking. The community enhances your lifestyle with exclusive amenities, including a sparkling pool, a serene spa, a fully-equipped gym, and a contemporary co-working area. Conveniently located just a 3-minute drive from the A7 and close to La Resina Golf, this penthouse offers the perfect balance of tranquility and accessibility. Experience the ultimate in coastal living with this exquisite penthouse, where every detail is designed for your utmost comfort and enjoyment. \* NOTE: Furniture and Jacuzzi is not included in the property.