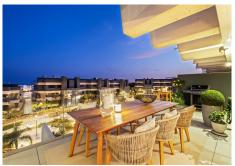

#### R4745659 © Estepona

REF# R4745659 629,000 €

| BEDS | BATHS | BUILT  | TERRACE |
|------|-------|--------|---------|
| 3    | 2     | 125 m² | 98 m²   |

Welcome to a lovely resale unit. This stunning 3-bedroom, 2-bathroom duplex penthouse offers an unparalleled blend of luxury, comfort, and breathtaking views. Located in a prestigious community, this south-facing residence is designed to maximize natural light and boasts high-quality finishes throughout. Step into an expansive, light-filled living area where floor-to-ceiling windows frame panoramic vistas of the Mediterranean Sea and Africa. The open-plan living and dining space is perfect for both relaxing and entertaining, seamlessly flowing into a modern kitchen equipped with top-of-the-line appliances. The luxurious master suite features an en-suite bathroom and private balcony access, providing a serene retreat with spectacular sea views. Two additional well-appointed guest bedrooms offer ample storage space and share a modern bathroom. The property has undefloor heating throughout and blinds in every bedroom. Adding to the convenience, this penthouse includes a dedicated storage room and secure parking. The community enhances your lifestyle with exclusive amenities, including a sparkling pool, a serene spa, a fully-equipped gym, and a contemporary co-working area. Conveniently located just a 3-minute drive from the A7 and close to La Resina Golf, this penthouse offers the perfect balance of tranquility and accessibility. Experience the ultimate in coastal living with this exquisite penthouse, where every detail is designed for your utmost comfort and enjoyment. \* NOTE: Furniture and Jacuzzi is not included in the property.