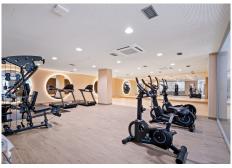

#### R4745659 © Estepona

REF# R4745659 629,000 €

| BEDS | BATHS | BUILT  | TERRACE |
|------|-------|--------|---------|
| 3    | 2     | 125 m² | 98 m²   |

Welcome to a lovely resale unit. This stunning 3-bedroom, 2-bathroom duplex penthouse offers an unparalleled blend of luxury, comfort, and breathtaking views. Located in a prestigious community, this south-facing residence is designed to maximize natural light and boasts high-quality finishes throughout. Step into an expansive, light-filled living area where floor-to-ceiling windows frame panoramic vistas of the Mediterranean Sea and Africa. The open-plan living and dining space is perfect for both relaxing and entertaining, seamlessly flowing into a modern kitchen equipped with top-of-the-line appliances. The luxurious master suite features an en-suite bathroom and private balcony access, providing a serene retreat with spectacular sea views. Two additional well-appointed guest bedrooms offer ample storage space and share a modern bathroom. The property has undefloor heating throughout and blinds in every bedroom. Adding to the convenience, this penthouse includes a dedicated storage room and secure parking. The community enhances your lifestyle with exclusive amenities, including a sparkling pool, a serene spa, a fully-equipped gym, and a contemporary co-working area. Conveniently located just a 3-minute drive from the A7 and close to La Resina Golf, this penthouse offers the perfect balance of tranquility and accessibility. Experience the ultimate in coastal living with this exquisite penthouse, where every detail is designed for your utmost comfort and enjoyment. \* NOTE: Furniture and Jacuzzi is not included in the property.