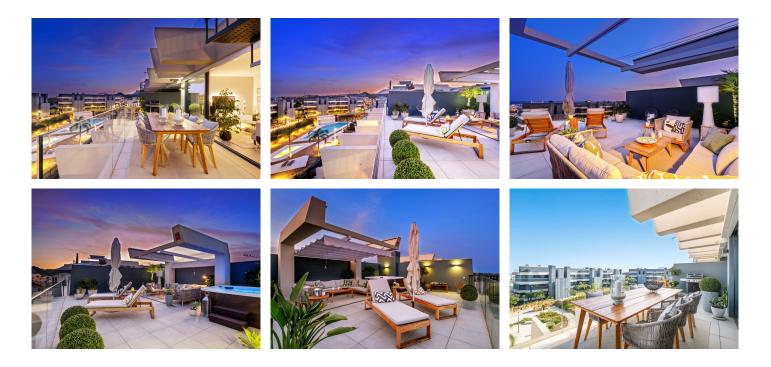

#### R4745659 © Estepona

REF# R4745659 629,000 €

| BEDS | BATHS | BUILT  | TERRACE |
|------|-------|--------|---------|
| 3    | 2     | 125 m² | 98 m²   |

Welcome to a lovely resale unit. This stunning 3-bedroom, 2-bathroom duplex penthouse offers an unparalleled blend of luxury, comfort, and breathtaking views. Located in a prestigious community, this south-facing residence is designed to maximize natural light and boasts high-quality finishes throughout. Step into an expansive, light-filled living area where floor-to-ceiling windows frame panoramic vistas of the Mediterranean Sea and Africa. The open-plan living and dining space is perfect for both relaxing and entertaining, seamlessly flowing into a modern kitchen equipped with top-of-the-line appliances. The luxurious master suite features an en-suite bathroom and private balcony access, providing a serene retreat with spectacular sea views. Two additional well-appointed guest bedrooms offer ample storage space and share a modern bathroom. The property has undefloor heating throughout and blinds in every bedroom. Adding to the convenience, this penthouse includes a dedicated storage room and secure parking. The community enhances your lifestyle with exclusive amenities, including a sparkling pool, a serene spa, a fully-equipped gym, and a contemporary co-working area. Conveniently located just a 3-minute drive from the A7 and close to La Resina Golf, this penthouse offers the perfect balance of tranquility and accessibility. Experience the ultimate in coastal living with this exquisite penthouse, where every detail is designed for your utmost comfort and enjoyment. \* NOTE: Furniture and Jacuzzi is not included in the property.