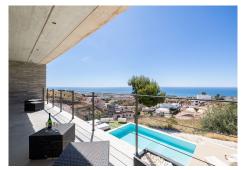

R4745164

Benalmadena

REF# R4745164 1.250.000 €

| BEDS | BATHS | BUILT  |
|------|-------|--------|
| 4    | 3     | 309 m² |

¿Te tasteless with unobstructed vistas on the market every day? We present this spectacular luxury villa in Benalmádena. With a modern and elegant design, this property of 309 m² built and useful is the epitome of luxury and good taste. Distributed on the plants, the villa has four amply sleeping rooms and three designer bathrooms. The main bedroom has an en-suite bathroom and an impressive crystal front wall, allowing guests and guests to enjoy memorable moments. The lower floor accommodates a large dining room with direct access to a hermosa swimming pool and a garden with panoramic views to the sea. The architecture of the villa is a master of clean lines and rectangular geometric structures, built with robust and elegant materials. The designer kitchen in the dining room is surrounded by crystal walls, providing a space filled with natural light and spectacular views from the sea and the swimming pool. The orientation of the villa has been carefully designed to capture the beauty of the surrounding area, offering a panorama from the sea to the surrounding mountains. The delivery will not be more convenient. Just 10 minutes from the Málaga airport and a few minutes from other tourist destinations like Fuengirola and Marbella, this villa is the ideal location for those looking for luxury, comfort and proximity to the main tourist destinations on the Costa del Sol. With 330 days of soil last year and a media temperature above 20°C, this residence guarantees an enviable lifestyle. ¡No stones are unique opportunities! Contact our nosotros hoy mismo to arrange a visit