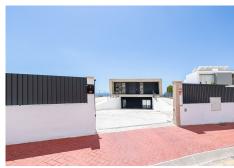

R4745164

Benalmadena

REF# R4745164 1.250.000 €

| BEDS | BATHS | BUILT  |
|------|-------|--------|
| 4    | 3     | 309 m² |

¿Te tasteless with unobstructed vistas on the market every day? We present this spectacular luxury villa in Benalmádena. With a modern and elegant design, this property of 309 m² built and useful is the epitome of luxury and good taste. Distributed on the plants, the villa has four amply sleeping rooms and three designer bathrooms. The main bedroom has an en-suite bathroom and an impressive crystal front wall, allowing guests and guests to enjoy memorable moments. The lower floor accommodates a large dining room with direct access to a hermosa swimming pool and a garden with panoramic views to the sea. The architecture of the villa is a master of clean lines and rectangular geometric structures, built with robust and elegant materials. The designer kitchen in the dining room is surrounded by crystal walls, providing a space filled with natural light and spectacular views from the sea and the swimming pool. The orientation of the villa has been carefully designed to capture the beauty of the surrounding area, offering a panorama from the sea to the surrounding mountains. The delivery will not be more convenient. Just 10 minutes from the Málaga airport and a few minutes from other tourist destinations like Fuengirola and Marbella, this villa is the ideal location for those looking for luxury, comfort and proximity to the main tourist destinations on the Costa del Sol. With 330 days of soil last year and a media temperature above 20°C, this residence guarantees an enviable lifestyle. ¡No stones are unique opportunities! Contact our nosotros hoy mismo to arrange a visit