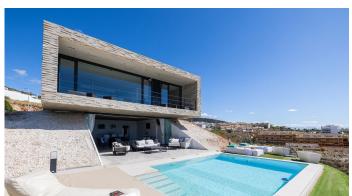

R4745164

Benalmadena

REF# R4745164 1.250.000 €

| BEDS | BATHS | BUILT  |
|------|-------|--------|
| 4    | 3     | 309 m² |

¿Te tasteless with unobstructed vistas on the market every day? We present this spectacular luxury villa in Benalmádena. With a modern and elegant design, this property of 309 m² built and useful is the epitome of luxury and good taste. Distributed on the plants, the villa has four amply sleeping rooms and three designer bathrooms. The main bedroom has an en-suite bathroom and an impressive crystal front wall, allowing guests and guests to enjoy memorable moments. The lower floor accommodates a large dining room with direct access to a hermosa swimming pool and a garden with panoramic views to the sea. The architecture of the villa is a master of clean lines and rectangular geometric structures, built with robust and elegant materials. The designer kitchen in the dining room is surrounded by crystal walls, providing a space filled with natural light and spectacular views from the sea and the swimming pool. The orientation of the villa has been carefully designed to capture the beauty of the surrounding area, offering a panorama from the sea to the surrounding mountains. The delivery will not be more convenient. Just 10 minutes from the Málaga airport and a few minutes from other tourist destinations like Fuengirola and Marbella, this villa is the ideal location for those looking for luxury, comfort and proximity to the main tourist destinations on the Costa del Sol. With 330 days of soil last year and a media temperature above 20°C, this residence guarantees an enviable lifestyle. ¡No stones are unique opportunities! Contact our nosotros hoy mismo to arrange a visit