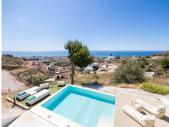

R4745164

Benalmadena

REF# R4745164 1.250.000 €

| BEDS | BATHS | BUILT  |
|------|-------|--------|
| 4    | 3     | 309 m² |

¿Te tasteless with unobstructed vistas on the market every day? We present this spectacular luxury villa in Benalmádena. With a modern and elegant design, this property of 309 m² built and useful is the epitome of luxury and good taste. Distributed on the plants, the villa has four amply sleeping rooms and three designer bathrooms. The main bedroom has an en-suite bathroom and an impressive crystal front wall, allowing guests and guests to enjoy memorable moments. The lower floor accommodates a large dining room with direct access to a hermosa swimming pool and a garden with panoramic views to the sea. The architecture of the villa is a master of clean lines and rectangular geometric structures, built with robust and elegant materials. The designer kitchen in the dining room is surrounded by crystal walls, providing a space filled with natural light and spectacular views from the sea and the swimming pool. The orientation of the villa has been carefully designed to capture the beauty of the surrounding area, offering a panorama from the sea to the surrounding mountains. The delivery will not be more convenient. Just 10 minutes from the Málaga airport and a few minutes from other tourist destinations like Fuengirola and Marbella, this villa is the ideal location for those looking for luxury, comfort and proximity to the main tourist destinations on the Costa del Sol. With 330 days of soil last year and a media temperature above 20°C, this residence guarantees an enviable lifestyle. ¡No stones are unique opportunities! Contact our nosotros hoy mismo to arrange a visit