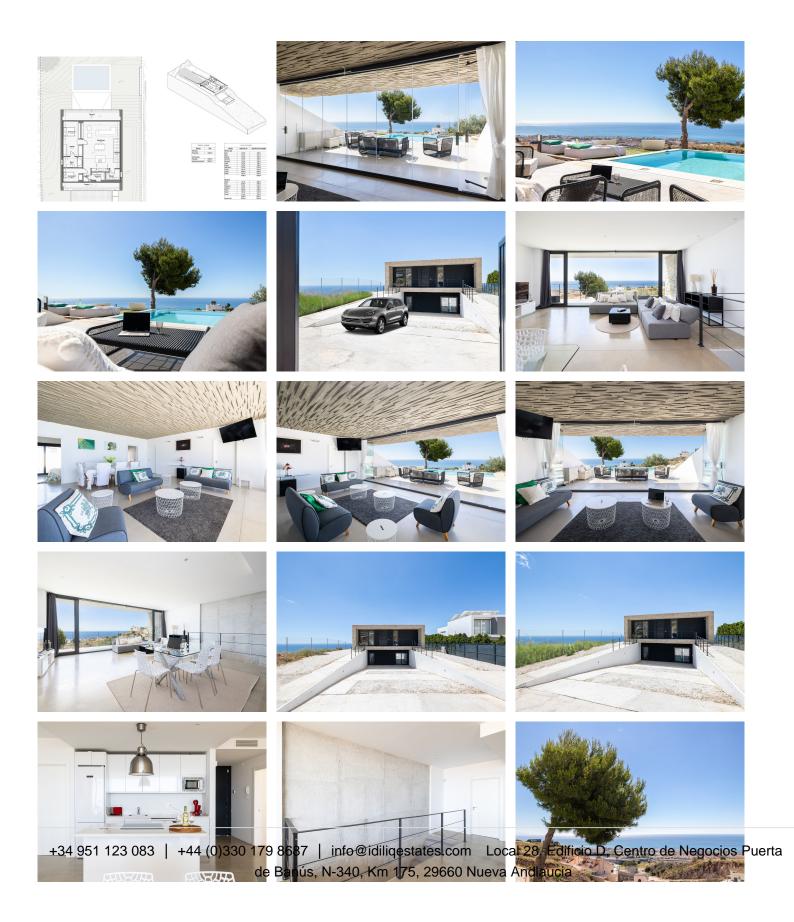

R4745164

Benalmadena

REF# R4745164 1.250.000 €

| BEDS | BATHS | BUILT  |
|------|-------|--------|
| 4    | 3     | 309 m² |

¿Te tasteless with unobstructed vistas on the market every day? We present this spectacular luxury villa in Benalmádena. With a modern and elegant design, this property of 309 m² built and useful is the epitome of luxury and good taste. Distributed on the plants, the villa has four amply sleeping rooms and three designer bathrooms. The main bedroom has an en-suite bathroom and an impressive crystal front wall, allowing guests and guests to enjoy memorable moments. The lower floor accommodates a large dining room with direct access to a hermosa swimming pool and a garden with panoramic views to the sea. The architecture of the villa is a master of clean lines and rectangular geometric structures, built with robust and elegant materials. The designer kitchen in the dining room is surrounded by crystal walls, providing a space filled with natural light and spectacular views from the sea and the swimming pool. The orientation of the villa has been carefully designed to capture the beauty of the surrounding area, offering a panorama from the sea to the surrounding mountains. The delivery will not be more convenient. Just 10 minutes from the Málaga airport and a few minutes from other tourist destinations like Fuengirola and Marbella, this villa is the ideal location for those looking for luxury, comfort and proximity to the main tourist destinations on the Costa del Sol. With 330 days of soil last year and a media temperature above 20°C, this residence guarantees an enviable lifestyle. ¡No stones are unique opportunities! Contact our nosotros hoy mismo to arrange a visit