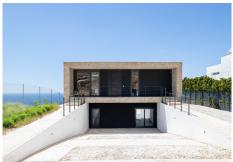

R4745164

Benalmadena

REF# R4745164 1.250.000 €

| BEDS | BATHS | BUILT  |
|------|-------|--------|
| 4    | 3     | 309 m² |

¿Te tasteless with unobstructed vistas on the market every day? We present this spectacular luxury villa in Benalmádena. With a modern and elegant design, this property of 309 m² built and useful is the epitome of luxury and good taste. Distributed on the plants, the villa has four amply sleeping rooms and three designer bathrooms. The main bedroom has an en-suite bathroom and an impressive crystal front wall, allowing guests and guests to enjoy memorable moments. The lower floor accommodates a large dining room with direct access to a hermosa swimming pool and a garden with panoramic views to the sea. The architecture of the villa is a master of clean lines and rectangular geometric structures, built with robust and elegant materials. The designer kitchen in the dining room is surrounded by crystal walls, providing a space filled with natural light and spectacular views from the sea and the swimming pool. The orientation of the villa has been carefully designed to capture the beauty of the surrounding area, offering a panorama from the sea to the surrounding mountains. The delivery will not be more convenient. Just 10 minutes from the Málaga airport and a few minutes from other tourist destinations like Fuengirola and Marbella, this villa is the ideal location for those looking for luxury, comfort and proximity to the main tourist destinations on the Costa del Sol. With 330 days of soil last year and a media temperature above 20°C, this residence guarantees an enviable lifestyle. ¡No stones are unique opportunities! Contact our nosotros hoy mismo to arrange a visit