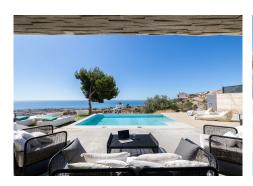

R4745164

Benalmadena

REF# R4745164 1.250.000 €

| BEDS | BATHS | BUILT  |
|------|-------|--------|
| 4    | 3     | 309 m² |

¿Te tasteless with unobstructed vistas on the market every day? We present this spectacular luxury villa in Benalmádena. With a modern and elegant design, this property of 309 m² built and useful is the epitome of luxury and good taste. Distributed on the plants, the villa has four amply sleeping rooms and three designer bathrooms. The main bedroom has an en-suite bathroom and an impressive crystal front wall, allowing guests and guests to enjoy memorable moments. The lower floor accommodates a large dining room with direct access to a hermosa swimming pool and a garden with panoramic views to the sea. The architecture of the villa is a master of clean lines and rectangular geometric structures, built with robust and elegant materials. The designer kitchen in the dining room is surrounded by crystal walls, providing a space filled with natural light and spectacular views from the sea and the swimming pool. The orientation of the villa has been carefully designed to capture the beauty of the surrounding area, offering a panorama from the sea to the surrounding mountains. The delivery will not be more convenient. Just 10 minutes from the Málaga airport and a few minutes from other tourist destinations like Fuengirola and Marbella, this villa is the ideal location for those looking for luxury, comfort and proximity to the main tourist destinations on the Costa del Sol. With 330 days of soil last year and a media temperature above 20°C, this residence guarantees an enviable lifestyle. ¡No stones are unique opportunities! Contact our nosotros hoy mismo to arrange a visit