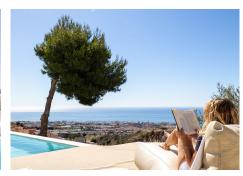

R4745164

Benalmadena

REF# R4745164 1.250.000 €

| BEDS | BATHS | BUILT  |
|------|-------|--------|
| 4    | 3     | 309 m² |

¿Te tasteless with unobstructed vistas on the market every day? We present this spectacular luxury villa in Benalmádena. With a modern and elegant design, this property of 309 m² built and useful is the epitome of luxury and good taste. Distributed on the plants, the villa has four amply sleeping rooms and three designer bathrooms. The main bedroom has an en-suite bathroom and an impressive crystal front wall, allowing guests and guests to enjoy memorable moments. The lower floor accommodates a large dining room with direct access to a hermosa swimming pool and a garden with panoramic views to the sea. The architecture of the villa is a master of clean lines and rectangular geometric structures, built with robust and elegant materials. The designer kitchen in the dining room is surrounded by crystal walls, providing a space filled with natural light and spectacular views from the sea and the swimming pool. The orientation of the villa has been carefully designed to capture the beauty of the surrounding area, offering a panorama from the sea to the surrounding mountains. The delivery will not be more convenient. Just 10 minutes from the Málaga airport and a few minutes from other tourist destinations like Fuengirola and Marbella, this villa is the ideal location for those looking for luxury, comfort and proximity to the main tourist destinations on the Costa del Sol. With 330 days of soil last year and a media temperature above 20°C, this residence guarantees an enviable lifestyle. ¡No stones are unique opportunities! Contact our nosotros hoy mismo to arrange a visit