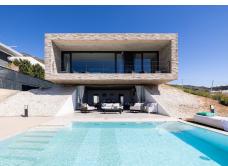

R4745164

Benalmadena

REF# R4745164 1.250.000 €

| BEDS | BATHS | BUILT  |
|------|-------|--------|
| 4    | 3     | 309 m² |

¿Te tasteless with unobstructed vistas on the market every day? We present this spectacular luxury villa in Benalmádena. With a modern and elegant design, this property of 309 m² built and useful is the epitome of luxury and good taste. Distributed on the plants, the villa has four amply sleeping rooms and three designer bathrooms. The main bedroom has an en-suite bathroom and an impressive crystal front wall, allowing guests and guests to enjoy memorable moments. The lower floor accommodates a large dining room with direct access to a hermosa swimming pool and a garden with panoramic views to the sea. The architecture of the villa is a master of clean lines and rectangular geometric structures, built with robust and elegant materials. The designer kitchen in the dining room is surrounded by crystal walls, providing a space filled with natural light and spectacular views from the sea and the swimming pool. The orientation of the villa has been carefully designed to capture the beauty of the surrounding area, offering a panorama from the sea to the surrounding mountains. The delivery will not be more convenient. Just 10 minutes from the Málaga airport and a few minutes from other tourist destinations like Fuengirola and Marbella, this villa is the ideal location for those looking for luxury, comfort and proximity to the main tourist destinations on the Costa del Sol. With 330 days of soil last year and a media temperature above 20°C, this residence guarantees an enviable lifestyle. ¡No stones are unique opportunities! Contact our nosotros hoy mismo to arrange a visit