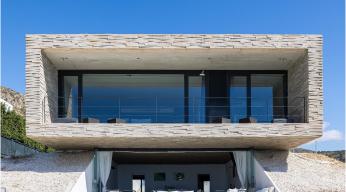

R4745164

Benalmadena

REF# R4745164 1.250.000 €

| BEDS | BATHS | BUILT  |
|------|-------|--------|
| 4    | 3     | 309 m² |

¿Te tasteless with unobstructed vistas on the market every day? We present this spectacular luxury villa in Benalmádena. With a modern and elegant design, this property of 309 m² built and useful is the epitome of luxury and good taste. Distributed on the plants, the villa has four amply sleeping rooms and three designer bathrooms. The main bedroom has an en-suite bathroom and an impressive crystal front wall, allowing guests and guests to enjoy memorable moments. The lower floor accommodates a large dining room with direct access to a hermosa swimming pool and a garden with panoramic views to the sea. The architecture of the villa is a master of clean lines and rectangular geometric structures, built with robust and elegant materials. The designer kitchen in the dining room is surrounded by crystal walls, providing a space filled with natural light and spectacular views from the sea and the swimming pool. The orientation of the villa has been carefully designed to capture the beauty of the surrounding area, offering a panorama from the sea to the surrounding mountains. The delivery will not be more convenient. Just 10 minutes from the Málaga airport and a few minutes from other tourist destinations like Fuengirola and Marbella, this villa is the ideal location for those looking for luxury, comfort and proximity to the main tourist destinations on the Costa del Sol. With 330 days of soil last year and a media temperature above 20°C, this residence guarantees an enviable lifestyle. ¡No stones are unique opportunities! Contact our nosotros hoy mismo to arrange a visit