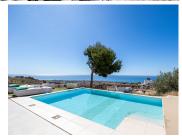

R4745164

Benalmadena

REF# R4745164 1.250.000 €

| BEDS | BATHS | BUILT  |
|------|-------|--------|
| 4    | 3     | 309 m² |

¿Te tasteless with unobstructed vistas on the market every day? We present this spectacular luxury villa in Benalmádena. With a modern and elegant design, this property of 309 m² built and useful is the epitome of luxury and good taste. Distributed on the plants, the villa has four amply sleeping rooms and three designer bathrooms. The main bedroom has an en-suite bathroom and an impressive crystal front wall, allowing guests and guests to enjoy memorable moments. The lower floor accommodates a large dining room with direct access to a hermosa swimming pool and a garden with panoramic views to the sea. The architecture of the villa is a master of clean lines and rectangular geometric structures, built with robust and elegant materials. The designer kitchen in the dining room is surrounded by crystal walls, providing a space filled with natural light and spectacular views from the sea and the swimming pool. The orientation of the villa has been carefully designed to capture the beauty of the surrounding area, offering a panorama from the sea to the surrounding mountains. The delivery will not be more convenient. Just 10 minutes from the Málaga airport and a few minutes from other tourist destinations like Fuengirola and Marbella, this villa is the ideal location for those looking for luxury, comfort and proximity to the main tourist destinations on the Costa del Sol. With 330 days of soil last year and a media temperature above 20°C, this residence guarantees an enviable lifestyle. ¡No stones are unique opportunities! Contact our nosotros hoy mismo to arrange a visit