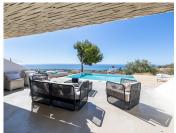

R4745164

Benalmadena

REF# R4745164 1.250.000 €

| BEDS | BATHS | BUILT  |
|------|-------|--------|
| 4    | 3     | 309 m² |

¿Te tasteless with unobstructed vistas on the market every day? We present this spectacular luxury villa in Benalmádena. With a modern and elegant design, this property of 309 m² built and useful is the epitome of luxury and good taste. Distributed on the plants, the villa has four amply sleeping rooms and three designer bathrooms. The main bedroom has an en-suite bathroom and an impressive crystal front wall, allowing guests and guests to enjoy memorable moments. The lower floor accommodates a large dining room with direct access to a hermosa swimming pool and a garden with panoramic views to the sea. The architecture of the villa is a master of clean lines and rectangular geometric structures, built with robust and elegant materials. The designer kitchen in the dining room is surrounded by crystal walls, providing a space filled with natural light and spectacular views from the sea and the swimming pool. The orientation of the villa has been carefully designed to capture the beauty of the surrounding area, offering a panorama from the sea to the surrounding mountains. The delivery will not be more convenient. Just 10 minutes from the Málaga airport and a few minutes from other tourist destinations like Fuengirola and Marbella, this villa is the ideal location for those looking for luxury, comfort and proximity to the main tourist destinations on the Costa del Sol. With 330 days of soil last year and a media temperature above 20°C, this residence guarantees an enviable lifestyle. ¡No stones are unique opportunities! Contact our nosotros hoy mismo to arrange a visit