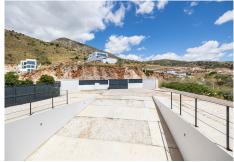

R4745164

Benalmadena

REF# R4745164 1.250.000 €

| BEDS | BATHS | BUILT  |
|------|-------|--------|
| 4    | 3     | 309 m² |

¿Te tasteless with unobstructed vistas on the market every day? We present this spectacular luxury villa in Benalmádena. With a modern and elegant design, this property of 309 m² built and useful is the epitome of luxury and good taste. Distributed on the plants, the villa has four amply sleeping rooms and three designer bathrooms. The main bedroom has an en-suite bathroom and an impressive crystal front wall, allowing guests and guests to enjoy memorable moments. The lower floor accommodates a large dining room with direct access to a hermosa swimming pool and a garden with panoramic views to the sea. The architecture of the villa is a master of clean lines and rectangular geometric structures, built with robust and elegant materials. The designer kitchen in the dining room is surrounded by crystal walls, providing a space filled with natural light and spectacular views from the sea and the swimming pool. The orientation of the villa has been carefully designed to capture the beauty of the surrounding area, offering a panorama from the sea to the surrounding mountains. The delivery will not be more convenient. Just 10 minutes from the Málaga airport and a few minutes from other tourist destinations like Fuengirola and Marbella, this villa is the ideal location for those looking for luxury, comfort and proximity to the main tourist destinations on the Costa del Sol. With 330 days of soil last year and a media temperature above 20°C, this residence guarantees an enviable lifestyle. ¡No stones are unique opportunities! Contact our nosotros hoy mismo to arrange a visit