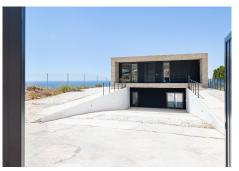

R4745164

Benalmadena

REF# R4745164 1.250.000 €

| BEDS | BATHS | BUILT  |
|------|-------|--------|
| 4    | 3     | 309 m² |

¿Te tasteless with unobstructed vistas on the market every day? We present this spectacular luxury villa in Benalmádena. With a modern and elegant design, this property of 309 m² built and useful is the epitome of luxury and good taste. Distributed on the plants, the villa has four amply sleeping rooms and three designer bathrooms. The main bedroom has an en-suite bathroom and an impressive crystal front wall, allowing guests and guests to enjoy memorable moments. The lower floor accommodates a large dining room with direct access to a hermosa swimming pool and a garden with panoramic views to the sea. The architecture of the villa is a master of clean lines and rectangular geometric structures, built with robust and elegant materials. The designer kitchen in the dining room is surrounded by crystal walls, providing a space filled with natural light and spectacular views from the sea and the swimming pool. The orientation of the villa has been carefully designed to capture the beauty of the surrounding area, offering a panorama from the sea to the surrounding mountains. The delivery will not be more convenient. Just 10 minutes from the Málaga airport and a few minutes from other tourist destinations like Fuengirola and Marbella, this villa is the ideal location for those looking for luxury, comfort and proximity to the main tourist destinations on the Costa del Sol. With 330 days of soil last year and a media temperature above 20°C, this residence guarantees an enviable lifestyle. ¡No stones are unique opportunities! Contact our nosotros hoy mismo to arrange a visit