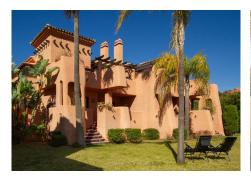

R4745074

REF# R4745074 289.000 €

| BEDS | BATHS | BUILT  | TERRACE |
|------|-------|--------|---------|
| 2    | 2     | 117 m² | 27 m²   |

Wonderful very large ground floor garden apartment in the very exclusive area of La Mairena only a few minutes drive to the sea. Set in beautifully kept sub tropical community gardens the property is further enhanced with an exceptionally large garden area to the front of the apartment. Quality fixtures and fittings throughout with garage parking and a storeroom. Lift access from the garage to the property. Super fast fibre optic internet available. The property would make a great home or a holiday apartment. Free access to the very impressive leisure facilities of the El Soto deMarbella leisure facilities including golf, gym, sauna, spa, tennis, Padel tennis and boules. There is also a very popular on site bar and restaurant. Competitively priced viewing highly recommended.