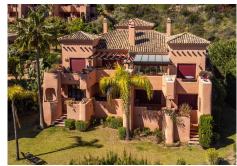

R4745074

REF# R4745074 289.000 €

| BEDS | BATHS | BUILT  | TERRACE |
|------|-------|--------|---------|
| 2    | 2     | 117 m² | 27 m²   |

Wonderful very large ground floor garden apartment in the very exclusive area of La Mairena only a few minutes drive to the sea. Set in beautifully kept sub tropical community gardens the property is further enhanced with an exceptionally large garden area to the front of the apartment. Quality fixtures and fittings throughout with garage parking and a storeroom. Lift access from the garage to the property. Super fast fibre optic internet available. The property would make a great home or a holiday apartment. Free access to the very impressive leisure facilities of the El Soto deMarbella leisure facilities including golf, gym, sauna, spa, tennis, Padel tennis and boules. There is also a very popular on site bar and restaurant. Competitively priced viewing highly recommended.