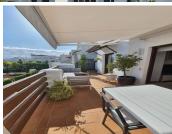

R4745035

Estepona

REF# R4745035 335.000 €

| BEDS | BATHS | BUILT | TERRACE |
|------|-------|-------|---------|
| 2    | 1     | 90 m² | 20 m²   |

This apartment in the area of La Resinera, just in between San Pedro Alcantara and Estepona is situated in beautiful urbanisation with comunity pool and garden and has a very spacious nice sunny terracce to the south east on the forst floor. You will see a wonderful modernised living room all nicely decorated and clear colours, a very well equipped kitchen and the 2 doble bedrooms and the bathroom totally modernised with a shower area. The kitchen has the best quality equipment of Bosch and the aircon is cold and warm of one the most modern instalations of the latest ones.on the market. The views from the terrace are in the beautifu green urbanisation and leaves enought space for a dining table with several chairs. The apartment come with one parking space and 1 storage. You will have the beach of Selwo at 5 minutes drive near the luxury frontline Emare beach and very nice beachbars like Sonora beach and very soon the enew Laguna just next to Hotel Kempinski Estepona is also only at 5 minutes drive. Even to Puerto Banus you would drivve only 15 minutes and to Marbella about 25 minutes. The airport of Malaga in about 1 hour and 10 minutes drive away.