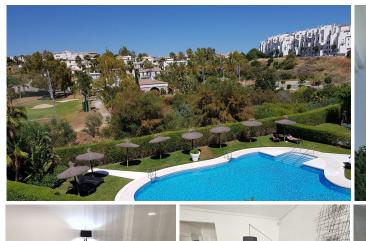

R4745035

Estepona

REF# R4745035 335.000 €

| BEDS | BATHS | BUILT | TERRACE |
|------|-------|-------|---------|
| 2    | 1     | 90 m² | 20 m²   |

This apartment in the area of La Resinera, just in between San Pedro Alcantara and Estepona is situated in beautiful urbanisation with comunity pool and garden and has a very spacious nice sunny terracce to the south east on the forst floor. You will see a wonderful modernised living room all nicely decorated and clear colours, a very well equipped kitchen and the 2 doble bedrooms and the bathroom totally modernised with a shower area. The kitchen has the best quality equipment of Bosch and the aircon is cold and warm of one the most modern instalations of the latest ones.on the market. The views from the terrace are in the beautifu green urbanisation and leaves enought space for a dining table with several chairs. The apartment come with one parking space and 1 storage. You will have the beach of Selwo at 5 minutes drive near the luxury frontline Emare beach and very nice beachbars like Sonora beach and very soon the enew Laguna just next to Hotel Kempinski Estepona is also only at 5 minutes drive. Even to Puerto Banus you would drivve only 15 minutes and to Marbella about 25 minutes. The airport of Malaga in about 1 hour and 10 minutes drive away.