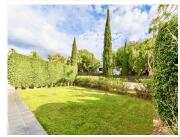

R4745008

Los Flamingos

REF# R4745008 470.000 €

| BEDS | BATHS | BUILT  | PLOT   | TERRACE |
|------|-------|--------|--------|---------|
| 2    | 2     | 117 m² | 187 m² | 187 m²  |

Elevated ground floor unit with fabulous terrace and garden space! The spacious back plot is facing southeast, and the front terrace and garden is facing southwest (with garden, mountain and a bit of sea view), so you always have areas with sun and shade, perfect to use all year. Access is easy, suitable for elderly, families with children, or pets. The inside is in good condition and of good layout, with the living areas separated from the sleeping areas. Good size bedrooms and bathrooms. Big walk-it closet, could be converted into a third bedroom. The apartment comes with 2 underground private parking spots, and a big storage room. The urbanisation is state of the art, with several swimming pools, beautiful garden with patio green, and 24h security. A must see!