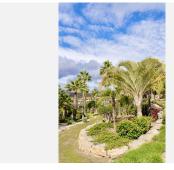

R4745008

Los Flamingos

REF# R4745008 470.000 €

| BEDS | BATHS | BUILT  | PLOT   | TERRACE |
|------|-------|--------|--------|---------|
| 2    | 2     | 117 m² | 187 m² | 187 m²  |

Elevated ground floor unit with fabulous terrace and garden space! The spacious back plot is facing southeast, and the front terrace and garden is facing southwest (with garden, mountain and a bit of sea view), so you always have areas with sun and shade, perfect to use all year. Access is easy, suitable for elderly, families with children, or pets. The inside is in good condition and of good layout, with the living areas separated from the sleeping areas. Good size bedrooms and bathrooms. Big walk-it closet, could be converted into a third bedroom. The apartment comes with 2 underground private parking spots, and a big storage room. The urbanisation is state of the art, with several swimming pools, beautiful garden with patio green, and 24h security. A must see!