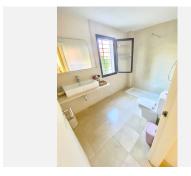

R4745008

Los Flamingos

REF# R4745008 470.000 €

| BEDS | BATHS | BUILT  | PLOT   | TERRACE |
|------|-------|--------|--------|---------|
| 2    | 2     | 117 m² | 187 m² | 187 m²  |

Elevated ground floor unit with fabulous terrace and garden space! The spacious back plot is facing southeast, and the front terrace and garden is facing southwest (with garden, mountain and a bit of sea view), so you always have areas with sun and shade, perfect to use all year. Access is easy, suitable for elderly, families with children, or pets. The inside is in good condition and of good layout, with the living areas separated from the sleeping areas. Good size bedrooms and bathrooms. Big walk-it closet, could be converted into a third bedroom. The apartment comes with 2 underground private parking spots, and a big storage room. The urbanisation is state of the art, with several swimming pools, beautiful garden with patio green, and 24h security. A must see!