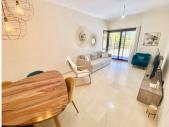

R4745008

Los Flamingos

REF# R4745008 470.000 €

| BEDS | BATHS | BUILT  | PLOT   | TERRACE |
|------|-------|--------|--------|---------|
| 2    | 2     | 117 m² | 187 m² | 187 m²  |

Elevated ground floor unit with fabulous terrace and garden space! The spacious back plot is facing southeast, and the front terrace and garden is facing southwest (with garden, mountain and a bit of sea view), so you always have areas with sun and shade, perfect to use all year. Access is easy, suitable for elderly, families with children, or pets. The inside is in good condition and of good layout, with the living areas separated from the sleeping areas. Good size bedrooms and bathrooms. Big walk-it closet, could be converted into a third bedroom. The apartment comes with 2 underground private parking spots, and a big storage room. The urbanisation is state of the art, with several swimming pools, beautiful garden with patio green, and 24h security. A must see!