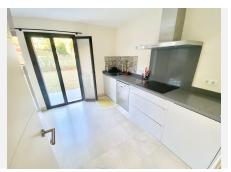

R4745008

Los Flamingos

REF# R4745008 470.000 €

| BEDS | BATHS | BUILT  | PLOT   | TERRACE |
|------|-------|--------|--------|---------|
| 2    | 2     | 117 m² | 187 m² | 187 m²  |

Elevated ground floor unit with fabulous terrace and garden space! The spacious back plot is facing southeast, and the front terrace and garden is facing southwest (with garden, mountain and a bit of sea view), so you always have areas with sun and shade, perfect to use all year. Access is easy, suitable for elderly, families with children, or pets. The inside is in good condition and of good layout, with the living areas separated from the sleeping areas. Good size bedrooms and bathrooms. Big walk-it closet, could be converted into a third bedroom. The apartment comes with 2 underground private parking spots, and a big storage room. The urbanisation is state of the art, with several swimming pools, beautiful garden with patio green, and 24h security. A must see!