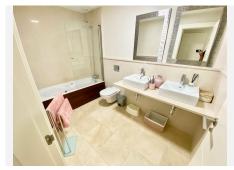

R4745008

Los Flamingos

REF# R4745008 470.000 €

| BEDS | BATHS | BUILT  | PLOT   | TERRACE |
|------|-------|--------|--------|---------|
| 2    | 2     | 117 m² | 187 m² | 187 m²  |

Elevated ground floor unit with fabulous terrace and garden space! The spacious back plot is facing southeast, and the front terrace and garden is facing southwest (with garden, mountain and a bit of sea view), so you always have areas with sun and shade, perfect to use all year. Access is easy, suitable for elderly, families with children, or pets. The inside is in good condition and of good layout, with the living areas separated from the sleeping areas. Good size bedrooms and bathrooms. Big walk-it closet, could be converted into a third bedroom. The apartment comes with 2 underground private parking spots, and a big storage room. The urbanisation is state of the art, with several swimming pools, beautiful garden with patio green, and 24h security. A must see!