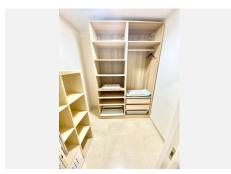

R4745008

Los Flamingos

REF# R4745008 470.000 €

| BEDS | BATHS | BUILT  | PLOT   | TERRACE |
|------|-------|--------|--------|---------|
| 2    | 2     | 117 m² | 187 m² | 187 m²  |

Elevated ground floor unit with fabulous terrace and garden space! The spacious back plot is facing southeast, and the front terrace and garden is facing southwest (with garden, mountain and a bit of sea view), so you always have areas with sun and shade, perfect to use all year. Access is easy, suitable for elderly, families with children, or pets. The inside is in good condition and of good layout, with the living areas separated from the sleeping areas. Good size bedrooms and bathrooms. Big walk-it closet, could be converted into a third bedroom. The apartment comes with 2 underground private parking spots, and a big storage room. The urbanisation is state of the art, with several swimming pools, beautiful garden with patio green, and 24h security. A must see!