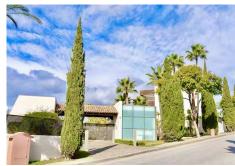

R4745008

Los Flamingos

REF# R4745008 470.000 €

| BEDS | BATHS | BUILT  | PLOT   | TERRACE |
|------|-------|--------|--------|---------|
| 2    | 2     | 117 m² | 187 m² | 187 m²  |

Elevated ground floor unit with fabulous terrace and garden space! The spacious back plot is facing southeast, and the front terrace and garden is facing southwest (with garden, mountain and a bit of sea view), so you always have areas with sun and shade, perfect to use all year. Access is easy, suitable for elderly, families with children, or pets. The inside is in good condition and of good layout, with the living areas separated from the sleeping areas. Good size bedrooms and bathrooms. Big walk-it closet, could be converted into a third bedroom. The apartment comes with 2 underground private parking spots, and a big storage room. The urbanisation is state of the art, with several swimming pools, beautiful garden with patio green, and 24h security. A must see!