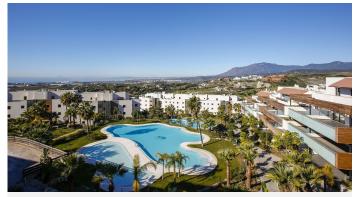

R4745008

Los Flamingos

REF# R4745008 470.000 €

| BEDS | BATHS | BUILT  | PLOT   | TERRACE |
|------|-------|--------|--------|---------|
| 2    | 2     | 117 m² | 187 m² | 187 m²  |

Elevated ground floor unit with fabulous terrace and garden space! The spacious back plot is facing southeast, and the front terrace and garden is facing southwest (with garden, mountain and a bit of sea view), so you always have areas with sun and shade, perfect to use all year. Access is easy, suitable for elderly, families with children, or pets. The inside is in good condition and of good layout, with the living areas separated from the sleeping areas. Good size bedrooms and bathrooms. Big walk-it closet, could be converted into a third bedroom. The apartment comes with 2 underground private parking spots, and a big storage room. The urbanisation is state of the art, with several swimming pools, beautiful garden with patio green, and 24h security. A must see!