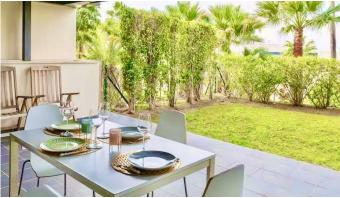

R4745008

Los Flamingos

REF# R4745008 470.000 €

| BEDS | BATHS | BUILT  | PLOT   | TERRACE |
|------|-------|--------|--------|---------|
| 2    | 2     | 117 m² | 187 m² | 187 m²  |

Elevated ground floor unit with fabulous terrace and garden space! The spacious back plot is facing southeast, and the front terrace and garden is facing southwest (with garden, mountain and a bit of sea view), so you always have areas with sun and shade, perfect to use all year. Access is easy, suitable for elderly, families with children, or pets. The inside is in good condition and of good layout, with the living areas separated from the sleeping areas. Good size bedrooms and bathrooms. Big walk-it closet, could be converted into a third bedroom. The apartment comes with 2 underground private parking spots, and a big storage room. The urbanisation is state of the art, with several swimming pools, beautiful garden with patio green, and 24h security. A must see!