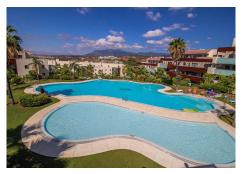

R4745008

Los Flamingos

REF# R4745008 470.000 €

| BEDS | BATHS | BUILT  | PLOT   | TERRACE |
|------|-------|--------|--------|---------|
| 2    | 2     | 117 m² | 187 m² | 187 m²  |

Elevated ground floor unit with fabulous terrace and garden space! The spacious back plot is facing southeast, and the front terrace and garden is facing southwest (with garden, mountain and a bit of sea view), so you always have areas with sun and shade, perfect to use all year. Access is easy, suitable for elderly, families with children, or pets. The inside is in good condition and of good layout, with the living areas separated from the sleeping areas. Good size bedrooms and bathrooms. Big walk-it closet, could be converted into a third bedroom. The apartment comes with 2 underground private parking spots, and a big storage room. The urbanisation is state of the art, with several swimming pools, beautiful garden with patio green, and 24h security. A must see!