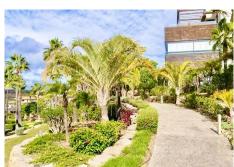

R4745008

Los Flamingos

REF# R4745008 470.000 €

| BEDS | BATHS | BUILT  | PLOT   | TERRACE |
|------|-------|--------|--------|---------|
| 2    | 2     | 117 m² | 187 m² | 187 m²  |

Elevated ground floor unit with fabulous terrace and garden space! The spacious back plot is facing southeast, and the front terrace and garden is facing southwest (with garden, mountain and a bit of sea view), so you always have areas with sun and shade, perfect to use all year. Access is easy, suitable for elderly, families with children, or pets. The inside is in good condition and of good layout, with the living areas separated from the sleeping areas. Good size bedrooms and bathrooms. Big walk-it closet, could be converted into a third bedroom. The apartment comes with 2 underground private parking spots, and a big storage room. The urbanisation is state of the art, with several swimming pools, beautiful garden with patio green, and 24h security. A must see!