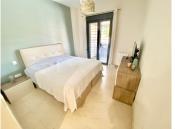

R4745008

Los Flamingos

REF# R4745008 470.000 €

| BEDS | BATHS | BUILT  | PLOT   | TERRACE |
|------|-------|--------|--------|---------|
| 2    | 2     | 117 m² | 187 m² | 187 m²  |

Elevated ground floor unit with fabulous terrace and garden space! The spacious back plot is facing southeast, and the front terrace and garden is facing southwest (with garden, mountain and a bit of sea view), so you always have areas with sun and shade, perfect to use all year. Access is easy, suitable for elderly, families with children, or pets. The inside is in good condition and of good layout, with the living areas separated from the sleeping areas. Good size bedrooms and bathrooms. Big walk-it closet, could be converted into a third bedroom. The apartment comes with 2 underground private parking spots, and a big storage room. The urbanisation is state of the art, with several swimming pools, beautiful garden with patio green, and 24h security. A must see!