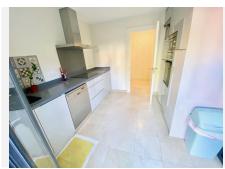

R4745008

Los Flamingos

REF# R4745008 470.000 €

| BEDS | BATHS | BUILT  | PLOT   | TERRACE |
|------|-------|--------|--------|---------|
| 2    | 2     | 117 m² | 187 m² | 187 m²  |

Elevated ground floor unit with fabulous terrace and garden space! The spacious back plot is facing southeast, and the front terrace and garden is facing southwest (with garden, mountain and a bit of sea view), so you always have areas with sun and shade, perfect to use all year. Access is easy, suitable for elderly, families with children, or pets. The inside is in good condition and of good layout, with the living areas separated from the sleeping areas. Good size bedrooms and bathrooms. Big walk-it closet, could be converted into a third bedroom. The apartment comes with 2 underground private parking spots, and a big storage room. The urbanisation is state of the art, with several swimming pools, beautiful garden with patio green, and 24h security. A must see!