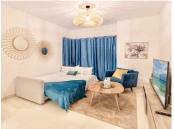

R4745008

Los Flamingos

REF# R4745008 470.000 €

| BEDS | BATHS | BUILT  | PLOT   | TERRACE |
|------|-------|--------|--------|---------|
| 2    | 2     | 117 m² | 187 m² | 187 m²  |

Elevated ground floor unit with fabulous terrace and garden space! The spacious back plot is facing southeast, and the front terrace and garden is facing southwest (with garden, mountain and a bit of sea view), so you always have areas with sun and shade, perfect to use all year. Access is easy, suitable for elderly, families with children, or pets. The inside is in good condition and of good layout, with the living areas separated from the sleeping areas. Good size bedrooms and bathrooms. Big walk-it closet, could be converted into a third bedroom. The apartment comes with 2 underground private parking spots, and a big storage room. The urbanisation is state of the art, with several swimming pools, beautiful garden with patio green, and 24h security. A must see!