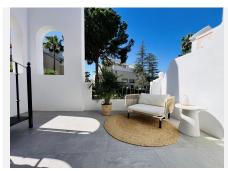

R4744153

Nueva Andalucía

REF# R4744153 890.000 €

| BEDS | BATHS | BUILT  | PLOT  | TERRACE |
|------|-------|--------|-------|---------|
| 2    | 3     | 175 m² | 20 m² | 60 m²   |

FULLY RENOVATED TOWNHOUSE IN ALOHA GARDENS, Nueva ANDALUCÍA Semi-detached house has been completely renovated and is sold fully furnished and is distributed over three levels. It is located in Aloha Gardens, a beautiful gated development with lush gardens, three swimming pools and surrounded by trendy restaurants and cafes; It is at the foot of the golf valley, in the heart of Nueva Andalucía and just a few minutes from Puerto Banús and Marbella. The ground floor consists of the living room, the American kitchen, furnished and equipped with Miele appliances. On the same floor is the bathroom for guests. This space is connected to the terrace and access to the garden. A very bright house thanks to its large size and south orientation. On the first floor there are two bedrooms with their bathrooms. The master bedroom has an en-suite bathroom (very modern with glass) and its own terrace. The top floor is to enjoy! A magnificent solarium, with a rest area and barbecue area. The property has a parking space. There are many details and decoration elements that make this property an idyllic place to enjoy your life in Marbella: - Aluminum windows Reynaers (Belgium) - frameless glazing systems Albert Genau (Austria) - hidden interior doors - natural materials used: wood and stone - sanitary appliances of German manufacturers - Built-in touch light switches, different light scenes - individually designed furniture and wardrobes - built-in Miele appliances - individual paintings for this project You must see it for yourself. Call us now to visit.