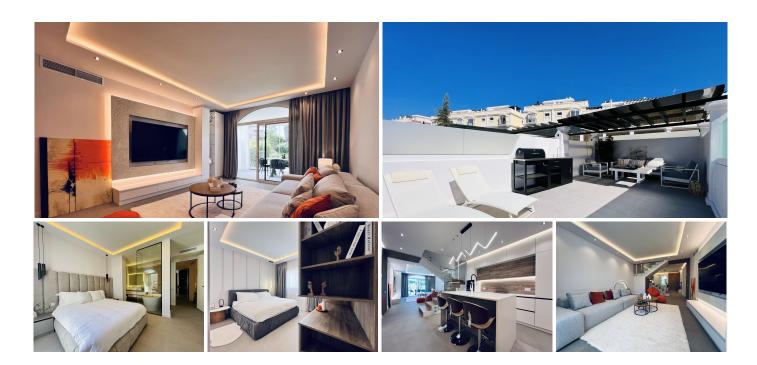

R4744153

Nueva Andalucía

REF# R4744153 890.000 €

| BEDS | BATHS | BUILT  | PLOT  | TERRACE |
|------|-------|--------|-------|---------|
| 2    | 3     | 175 m² | 20 m² | 60 m²   |

FULLY RENOVATED TOWNHOUSE IN ALOHA GARDENS, Nueva ANDALUCÍA Semi-detached house has been completely renovated and is sold fully furnished and is distributed over three levels. It is located in Aloha Gardens, a beautiful gated development with lush gardens, three swimming pools and surrounded by trendy restaurants and cafes; It is at the foot of the golf valley, in the heart of Nueva Andalucía and just a few minutes from Puerto Banús and Marbella. The ground floor consists of the living room, the American kitchen, furnished and equipped with Miele appliances. On the same floor is the bathroom for guests. This space is connected to the terrace and access to the garden. A very bright house thanks to its large size and south orientation. On the first floor there are two bedrooms with their bathrooms. The master bedroom has an en-suite bathroom (very modern with glass) and its own terrace. The top floor is to enjoy! A magnificent solarium, with a rest area and barbecue area. The property has a parking space. There are many details and decoration elements that make this property an idyllic place to enjoy your life in Marbella: - Aluminum windows Reynaers (Belgium) - frameless glazing systems Albert Genau (Austria) - hidden interior doors - natural materials used: wood and stone - sanitary appliances of German manufacturers - Built-in touch light switches, different light scenes - individually designed furniture and wardrobes - built-in Miele appliances - individual paintings for this project You must see it for yourself. Call us now to visit.