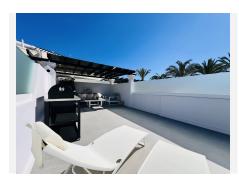

R4744153

Nueva Andalucía

REF# R4744153 890.000 €

| BEDS | BATHS | BUILT  | PLOT  | TERRACE |
|------|-------|--------|-------|---------|
| 2    | 3     | 175 m² | 20 m² | 60 m²   |

FULLY RENOVATED TOWNHOUSE IN ALOHA GARDENS, Nueva ANDALUCÍA Semi-detached house has been completely renovated and is sold fully furnished and is distributed over three levels. It is located in Aloha Gardens, a beautiful gated development with lush gardens, three swimming pools and surrounded by trendy restaurants and cafes; It is at the foot of the golf valley, in the heart of Nueva Andalucía and just a few minutes from Puerto Banús and Marbella. The ground floor consists of the living room, the American kitchen, furnished and equipped with Miele appliances. On the same floor is the bathroom for guests. This space is connected to the terrace and access to the garden. A very bright house thanks to its large size and south orientation. On the first floor there are two bedrooms with their bathrooms. The master bedroom has an en-suite bathroom (very modern with glass) and its own terrace. The top floor is to enjoy! A magnificent solarium, with a rest area and barbecue area. The property has a parking space. There are many details and decoration elements that make this property an idyllic place to enjoy your life in Marbella: - Aluminum windows Reynaers (Belgium) - frameless glazing systems Albert Genau (Austria) - hidden interior doors - natural materials used: wood and stone - sanitary appliances of German manufacturers - Built-in touch light switches, different light scenes - individually designed furniture and wardrobes - built-in Miele appliances - individual paintings for this project You must see it for yourself. Call us now to visit.