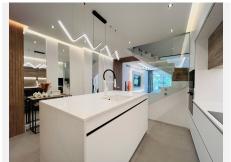

R4744153

Nueva Andalucía

REF# R4744153 890.000 €

| BEDS | BATHS | BUILT  | PLOT  | TERRACE |
|------|-------|--------|-------|---------|
| 2    | 3     | 175 m² | 20 m² | 60 m²   |

FULLY RENOVATED TOWNHOUSE IN ALOHA GARDENS, Nueva ANDALUCÍA Semi-detached house has been completely renovated and is sold fully furnished and is distributed over three levels. It is located in Aloha Gardens, a beautiful gated development with lush gardens, three swimming pools and surrounded by trendy restaurants and cafes; It is at the foot of the golf valley, in the heart of Nueva Andalucía and just a few minutes from Puerto Banús and Marbella. The ground floor consists of the living room, the American kitchen, furnished and equipped with Miele appliances. On the same floor is the bathroom for guests. This space is connected to the terrace and access to the garden. A very bright house thanks to its large size and south orientation. On the first floor there are two bedrooms with their bathrooms. The master bedroom has an en-suite bathroom (very modern with glass) and its own terrace. The top floor is to enjoy! A magnificent solarium, with a rest area and barbecue area. The property has a parking space. There are many details and decoration elements that make this property an idyllic place to enjoy your life in Marbella: - Aluminum windows Reynaers (Belgium) - frameless glazing systems Albert Genau (Austria) - hidden interior doors - natural materials used: wood and stone - sanitary appliances of German manufacturers - Built-in touch light switches, different light scenes - individually designed furniture and wardrobes - built-in Miele appliances - individual paintings for this project You must see it for yourself. Call us now to visit.