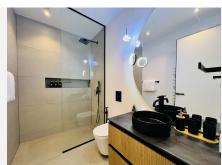

R4744153

Nueva Andalucía

REF# R4744153 890.000 €

| BEDS | BATHS | BUILT  | PLOT  | TERRACE |
|------|-------|--------|-------|---------|
| 2    | 3     | 175 m² | 20 m² | 60 m²   |

FULLY RENOVATED TOWNHOUSE IN ALOHA GARDENS, Nueva ANDALUCÍA Semi-detached house has been completely renovated and is sold fully furnished and is distributed over three levels. It is located in Aloha Gardens, a beautiful gated development with lush gardens, three swimming pools and surrounded by trendy restaurants and cafes; It is at the foot of the golf valley, in the heart of Nueva Andalucía and just a few minutes from Puerto Banús and Marbella. The ground floor consists of the living room, the American kitchen, furnished and equipped with Miele appliances. On the same floor is the bathroom for guests. This space is connected to the terrace and access to the garden. A very bright house thanks to its large size and south orientation. On the first floor there are two bedrooms with their bathrooms. The master bedroom has an en-suite bathroom (very modern with glass) and its own terrace. The top floor is to enjoy! A magnificent solarium, with a rest area and barbecue area. The property has a parking space. There are many details and decoration elements that make this property an idyllic place to enjoy your life in Marbella: - Aluminum windows Reynaers (Belgium) - frameless glazing systems Albert Genau (Austria) - hidden interior doors - natural materials used: wood and stone - sanitary appliances of German manufacturers - Built-in touch light switches, different light scenes - individually designed furniture and wardrobes - built-in Miele appliances - individual paintings for this project You must see it for yourself. Call us now to visit.