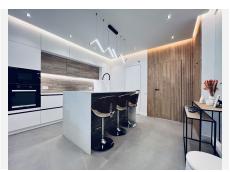

R4744153

Nueva Andalucía

REF# R4744153 890.000 €

| BEDS | BATHS | BUILT  | PLOT  | TERRACE |
|------|-------|--------|-------|---------|
| 2    | 3     | 175 m² | 20 m² | 60 m²   |

FULLY RENOVATED TOWNHOUSE IN ALOHA GARDENS, Nueva ANDALUCÍA Semi-detached house has been completely renovated and is sold fully furnished and is distributed over three levels. It is located in Aloha Gardens, a beautiful gated development with lush gardens, three swimming pools and surrounded by trendy restaurants and cafes; It is at the foot of the golf valley, in the heart of Nueva Andalucía and just a few minutes from Puerto Banús and Marbella. The ground floor consists of the living room, the American kitchen, furnished and equipped with Miele appliances. On the same floor is the bathroom for guests. This space is connected to the terrace and access to the garden. A very bright house thanks to its large size and south orientation. On the first floor there are two bedrooms with their bathrooms. The master bedroom has an en-suite bathroom (very modern with glass) and its own terrace. The top floor is to enjoy! A magnificent solarium, with a rest area and barbecue area. The property has a parking space. There are many details and decoration elements that make this property an idyllic place to enjoy your life in Marbella: - Aluminum windows Reynaers (Belgium) - frameless glazing systems Albert Genau (Austria) - hidden interior doors - natural materials used: wood and stone - sanitary appliances of German manufacturers - Built-in touch light switches, different light scenes - individually designed furniture and wardrobes - built-in Miele appliances - individual paintings for this project You must see it for yourself. Call us now to visit.