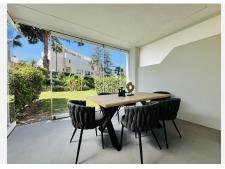

R4744153

Nueva Andalucía

REF# R4744153 890.000 €

| BEDS | BATHS | BUILT  | PLOT  | TERRACE |
|------|-------|--------|-------|---------|
| 2    | 3     | 175 m² | 20 m² | 60 m²   |

FULLY RENOVATED TOWNHOUSE IN ALOHA GARDENS, Nueva ANDALUCÍA Semi-detached house has been completely renovated and is sold fully furnished and is distributed over three levels. It is located in Aloha Gardens, a beautiful gated development with lush gardens, three swimming pools and surrounded by trendy restaurants and cafes; It is at the foot of the golf valley, in the heart of Nueva Andalucía and just a few minutes from Puerto Banús and Marbella. The ground floor consists of the living room, the American kitchen, furnished and equipped with Miele appliances. On the same floor is the bathroom for guests. This space is connected to the terrace and access to the garden. A very bright house thanks to its large size and south orientation. On the first floor there are two bedrooms with their bathrooms. The master bedroom has an en-suite bathroom (very modern with glass) and its own terrace. The top floor is to enjoy! A magnificent solarium, with a rest area and barbecue area. The property has a parking space. There are many details and decoration elements that make this property an idyllic place to enjoy your life in Marbella: - Aluminum windows Reynaers (Belgium) - frameless glazing systems Albert Genau (Austria) - hidden interior doors - natural materials used: wood and stone - sanitary appliances of German manufacturers - Built-in touch light switches, different light scenes - individually designed furniture and wardrobes - built-in Miele appliances - individual paintings for this project You must see it for yourself. Call us now to visit.