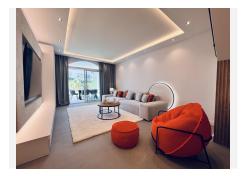

R4744153

Nueva Andalucía

REF# R4744153 890.000 €

| BEDS | BATHS | BUILT  | PLOT  | TERRACE |
|------|-------|--------|-------|---------|
| 2    | 3     | 175 m² | 20 m² | 60 m²   |

FULLY RENOVATED TOWNHOUSE IN ALOHA GARDENS, Nueva ANDALUCÍA Semi-detached house has been completely renovated and is sold fully furnished and is distributed over three levels. It is located in Aloha Gardens, a beautiful gated development with lush gardens, three swimming pools and surrounded by trendy restaurants and cafes; It is at the foot of the golf valley, in the heart of Nueva Andalucía and just a few minutes from Puerto Banús and Marbella. The ground floor consists of the living room, the American kitchen, furnished and equipped with Miele appliances. On the same floor is the bathroom for guests. This space is connected to the terrace and access to the garden. A very bright house thanks to its large size and south orientation. On the first floor there are two bedrooms with their bathrooms. The master bedroom has an en-suite bathroom (very modern with glass) and its own terrace. The top floor is to enjoy! A magnificent solarium, with a rest area and barbecue area. The property has a parking space. There are many details and decoration elements that make this property an idyllic place to enjoy your life in Marbella: - Aluminum windows Reynaers (Belgium) - frameless glazing systems Albert Genau (Austria) - hidden interior doors - natural materials used: wood and stone - sanitary appliances of German manufacturers - Built-in touch light switches, different light scenes - individually designed furniture and wardrobes - built-in Miele appliances - individual paintings for this project You must see it for yourself. Call us now to visit.