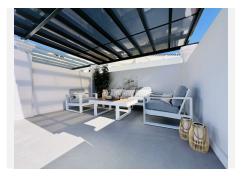

R4744153

Nueva Andalucía

REF# R4744153 890.000 €

| BEDS | BATHS | BUILT  | PLOT  | TERRACE |
|------|-------|--------|-------|---------|
| 2    | 3     | 175 m² | 20 m² | 60 m²   |

FULLY RENOVATED TOWNHOUSE IN ALOHA GARDENS, Nueva ANDALUCÍA Semi-detached house has been completely renovated and is sold fully furnished and is distributed over three levels. It is located in Aloha Gardens, a beautiful gated development with lush gardens, three swimming pools and surrounded by trendy restaurants and cafes; It is at the foot of the golf valley, in the heart of Nueva Andalucía and just a few minutes from Puerto Banús and Marbella. The ground floor consists of the living room, the American kitchen, furnished and equipped with Miele appliances. On the same floor is the bathroom for guests. This space is connected to the terrace and access to the garden. A very bright house thanks to its large size and south orientation. On the first floor there are two bedrooms with their bathrooms. The master bedroom has an en-suite bathroom (very modern with glass) and its own terrace. The top floor is to enjoy! A magnificent solarium, with a rest area and barbecue area. The property has a parking space. There are many details and decoration elements that make this property an idyllic place to enjoy your life in Marbella: - Aluminum windows Reynaers (Belgium) - frameless glazing systems Albert Genau (Austria) - hidden interior doors - natural materials used: wood and stone - sanitary appliances of German manufacturers - Built-in touch light switches, different light scenes - individually designed furniture and wardrobes - built-in Miele appliances - individual paintings for this project You must see it for yourself. Call us now to visit.