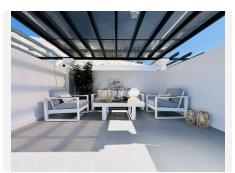

R4744153

Nueva Andalucía

REF# R4744153 890.000 €

| BEDS | BATHS | BUILT  | PLOT  | TERRACE |
|------|-------|--------|-------|---------|
| 2    | 3     | 175 m² | 20 m² | 60 m²   |

FULLY RENOVATED TOWNHOUSE IN ALOHA GARDENS, Nueva ANDALUCÍA Semi-detached house has been completely renovated and is sold fully furnished and is distributed over three levels. It is located in Aloha Gardens, a beautiful gated development with lush gardens, three swimming pools and surrounded by trendy restaurants and cafes; It is at the foot of the golf valley, in the heart of Nueva Andalucía and just a few minutes from Puerto Banús and Marbella. The ground floor consists of the living room, the American kitchen, furnished and equipped with Miele appliances. On the same floor is the bathroom for guests. This space is connected to the terrace and access to the garden. A very bright house thanks to its large size and south orientation. On the first floor there are two bedrooms with their bathrooms. The master bedroom has an en-suite bathroom (very modern with glass) and its own terrace. The top floor is to enjoy! A magnificent solarium, with a rest area and barbecue area. The property has a parking space. There are many details and decoration elements that make this property an idyllic place to enjoy your life in Marbella: - Aluminum windows Reynaers (Belgium) - frameless glazing systems Albert Genau (Austria) - hidden interior doors - natural materials used: wood and stone - sanitary appliances of German manufacturers - Built-in touch light switches, different light scenes - individually designed furniture and wardrobes - built-in Miele appliances - individual paintings for this project You must see it for yourself. Call us now to visit.