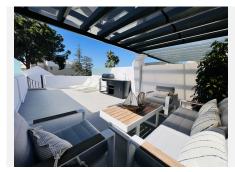

R4744153

Nueva Andalucía

REF# R4744153 890.000 €

| BEDS | BATHS | BUILT  | PLOT  | TERRACE |
|------|-------|--------|-------|---------|
| 2    | 3     | 175 m² | 20 m² | 60 m²   |

FULLY RENOVATED TOWNHOUSE IN ALOHA GARDENS, Nueva ANDALUCÍA Semi-detached house has been completely renovated and is sold fully furnished and is distributed over three levels. It is located in Aloha Gardens, a beautiful gated development with lush gardens, three swimming pools and surrounded by trendy restaurants and cafes; It is at the foot of the golf valley, in the heart of Nueva Andalucía and just a few minutes from Puerto Banús and Marbella. The ground floor consists of the living room, the American kitchen, furnished and equipped with Miele appliances. On the same floor is the bathroom for guests. This space is connected to the terrace and access to the garden. A very bright house thanks to its large size and south orientation. On the first floor there are two bedrooms with their bathrooms. The master bedroom has an en-suite bathroom (very modern with glass) and its own terrace. The top floor is to enjoy! A magnificent solarium, with a rest area and barbecue area. The property has a parking space. There are many details and decoration elements that make this property an idyllic place to enjoy your life in Marbella: - Aluminum windows Reynaers (Belgium) - frameless glazing systems Albert Genau (Austria) - hidden interior doors - natural materials used: wood and stone - sanitary appliances of German manufacturers - Built-in touch light switches, different light scenes - individually designed furniture and wardrobes - built-in Miele appliances - individual paintings for this project You must see it for yourself. Call us now to visit.