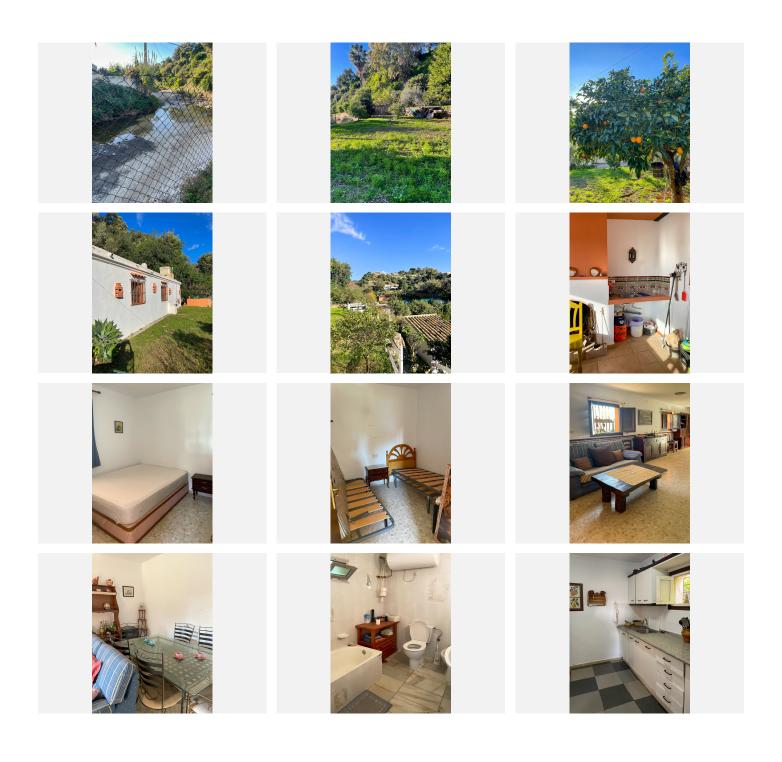

## R4742626

Estepona

REF# R4742626 320.000 €

| BEDS | BATHS | BUILT | PLOT                |
|------|-------|-------|---------------------|
| 2    | 1     | 96 m² | 2000 m <sup>2</sup> |

Fantastic finca next to a little river on the outskirts of Estepona. The property sits on 2000m2 of land with mountain and countryside views and just a few minutes drive from the centre of Estepona.

On the land which is all fenced are various fruit trees and storage rooms for equipment.

The house has a large porch area with fireplace, living room, two bedrooms, kitchen and bathroom. The house is in good condition but would benefit from modernisation.

Finca - Cortijo, Estepona, Costa del Sol.

2 Bedrooms, 1 Bathroom, Built 96 m², Garden/Plot 2000 m².

Setting: Country, Close To Forest.

Orientation: South West.

Condition : Fair, Restoration Required. Views : Mountain, Country, Forest.

Features : Storage Room. Furniture : Not Furnished.

+34 951 123 083 | +44 (0)330 179 8687 | info@idiliqestates.com Local 28, Edificio D, Centro de Negocios Puerta de Banús, N-340, Km 175, 29660 Nueva Andlaucia

Kitchen: Partially Fitted.

Garden: Private.

Parking: More Than One.

Category: Resale.