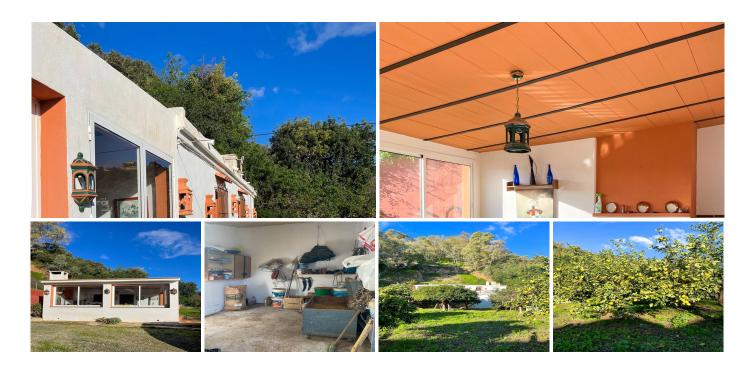

## R4742626

Estepona

REF# R4742626 320.000 €

| BEDS | BATHS | BUILT | PLOT                |
|------|-------|-------|---------------------|
| 2    | 1     | 96 m² | 2000 m <sup>2</sup> |

Fantastic finca next to a little river on the outskirts of Estepona. The property sits on 2000m2 of land with mountain and countryside views and just a few minutes drive from the centre of Estepona.

On the land which is all fenced are various fruit trees and storage rooms for equipment.

The house has a large porch area with fireplace, living room, two bedrooms, kitchen and bathroom. The house is in good condition but would benefit from modernisation.

Finca - Cortijo, Estepona, Costa del Sol.

2 Bedrooms, 1 Bathroom, Built 96 m², Garden/Plot 2000 m².

Setting: Country, Close To Forest.

Orientation: South West.

Condition : Fair, Restoration Required. Views : Mountain, Country, Forest.

Features : Storage Room. Furniture : Not Furnished.

+34 951 123 083 | +44 (0)330 179 8687 | info@idiliqestates.com Local 28, Edificio D, Centro de Negocios Puerta de Banús, N-340, Km 175, 29660 Nueva Andlaucia

Kitchen: Partially Fitted.

Garden: Private.

Parking: More Than One.

Category: Resale.