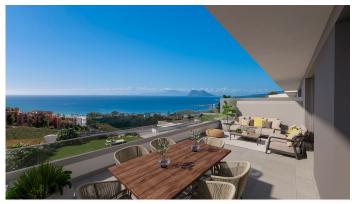

## R4742521

Manilva

REF# R4742521 465.000 €

| BEDS | BATHS | BUILT  | TERRACE |
|------|-------|--------|---------|
| 4    | 3     | 148 m² | 31 m²   |

In an incomparable enclave with magnificent views, a project of 40 townhouses and semi-detached houses of 3 and 4 bedrooms with large terraces to enjoy incomparable views of the Mediterranean, with the seal of guarantee. Our corner homes will enjoy large gardens and individual swimming pool to achieve a unique living experience in an incomparable environment. All homes include a parking space included in the price and magnificent common areas with outdoor and indoor swimming pool, co-working area and gym equipped for the exclusive enjoyment of its residents. Very close to the well-known urbanization of Sotogrande, surrounded by golf courses and marinas where you can enjoy all kinds of leisure activities. With the benefits of having the airport of Gibraltar just 15 minutes by car, and the proximity to urban centers such as Estepona, Puerto Banus and Marbella. Our homes are designed for families who wish to live, enjoy a second home or invest in exclusive homes in a strategic and natural enclave where you can make the most of the climate offered by the Costa del Sol with open skies and a pleasant temperature for sunbathing, reading or dining outdoors on your terrace whenever you want.