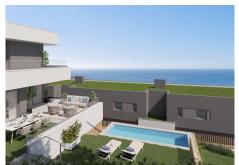

## R4742521

Manilva

REF# R4742521 465.000 €

| BEDS | BATHS | BUILT  | TERRACE |
|------|-------|--------|---------|
| 4    | 3     | 148 m² | 31 m²   |

In an incomparable enclave with magnificent views, a project of 40 townhouses and semi-detached houses of 3 and 4 bedrooms with large terraces to enjoy incomparable views of the Mediterranean, with the seal of guarantee. Our corner homes will enjoy large gardens and individual swimming pool to achieve a unique living experience in an incomparable environment. All homes include a parking space included in the price and magnificent common areas with outdoor and indoor swimming pool, co-working area and gym equipped for the exclusive enjoyment of its residents. Very close to the well-known urbanization of Sotogrande, surrounded by golf courses and marinas where you can enjoy all kinds of leisure activities. With the benefits of having the airport of Gibraltar just 15 minutes by car, and the proximity to urban centers such as Estepona, Puerto Banus and Marbella. Our homes are designed for families who wish to live, enjoy a second home or invest in exclusive homes in a strategic and natural enclave where you can make the most of the climate offered by the Costa del Sol with open skies and a pleasant temperature for sunbathing, reading or dining outdoors on your terrace whenever you want.