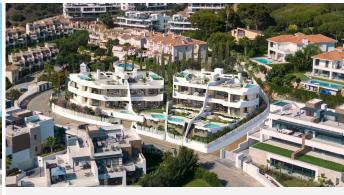

R4742515

Marbella

REF# R4742515 1.750.000 €

| BEDS | BATHS | BUILT  | PLOT  | TERRACE |
|------|-------|--------|-------|---------|
| 3    | 3     | 290 m² | 43 m² | 34 m²   |

This development, an exclusive luxury complex consisting of 8 apartments This development is an exclusive luxury complex composed of 8 apartments, in the best area of the Costa del Sol, overlooking the sea. Its southwest orientation guarantees the best sun exposure and spectacular panoramic views, we have taken care of every detail with an innovative design, a privileged location, just 5 minutes from the spectacular dunes of Artola, for golf lovers you can enjoy the golf course of Cabo Pino. The development is only 15 minutes from the city of Marbella and 30 minutes from Malaga airport.