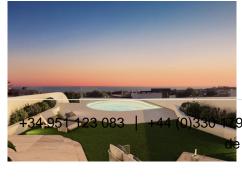

R4742515

Marbella

REF# R4742515 1.750.000 €

| BEDS | BATHS | BUILT  | PLOT  | TERRACE |
|------|-------|--------|-------|---------|
| 3    | 3     | 290 m² | 43 m² | 34 m²   |

This development, an exclusive luxury complex consisting of 8 apartments This development is an exclusive luxury complex composed of 8 apartments, in the best area of the Costa del Sol, overlooking the sea. Its southwest orientation guarantees the best sun exposure and spectacular panoramic views, we have taken care of every detail with an innovative design, a privileged location, just 5 minutes from the spectacular dunes of Artola, for golf lovers you can enjoy the golf course of Cabo Pino. The development is only 15 minutes from the city of Marbella and 30 minutes from Malaga airport.