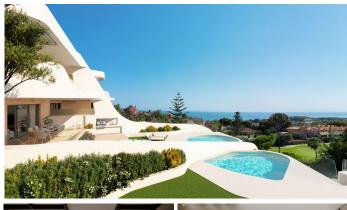

R4742515

Marbella

REF# R4742515 1.750.000 €

| BEDS | BATHS | BUILT  | PLOT  | TERRACE |
|------|-------|--------|-------|---------|
| 3    | 3     | 290 m² | 43 m² | 34 m²   |

This development, an exclusive luxury complex consisting of 8 apartments This development is an exclusive luxury complex composed of 8 apartments, in the best area of the Costa del Sol, overlooking the sea. Its southwest orientation guarantees the best sun exposure and spectacular panoramic views, we have taken care of every detail with an innovative design, a privileged location, just 5 minutes from the spectacular dunes of Artola, for golf lovers you can enjoy the golf course of Cabo Pino. The development is only 15 minutes from the city of Marbella and 30 minutes from Malaga airport.