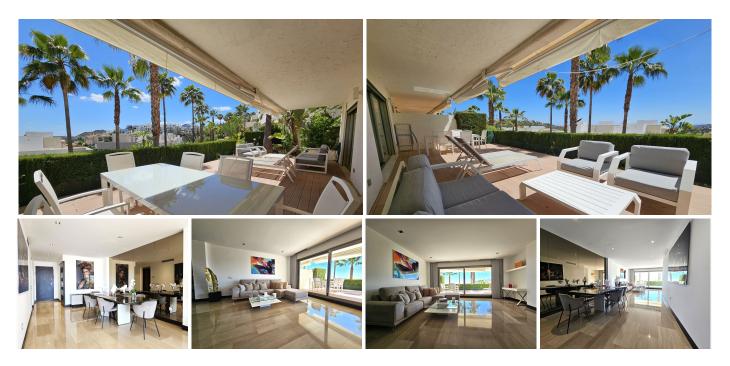

## R4740217 • Benahavís

REF# R4740217 559.000 €

| BEDS | BATHS | BUILT  | PLOT  | TERRACE |
|------|-------|--------|-------|---------|
| 3    | 3     | 160 m² | 20 m² | 60 m²   |

\*\*Stunning 3 Bedroom Apartment in Prime Benahavis Urbanisation\*\* Welcome to the epitome of luxury living in Benahavis. This fully renovated 3-bedroom apartment is situated in one of the area's most soughtafter communities. Spanning 160 m<sup>2</sup> with 135 m<sup>2</sup> of usable space, this residence offers a contemporary lifestyle. The spacious living and dining area seamlessly flows onto a modern terrace fitted with fiber decking, LED lighting, and chic furniture-perfect for entertaining. The state-of-the-art kitchen will excite any culinary enthusiast. The master bedroom and second bedroom each feature ensuite bathrooms, while the third bedroom enjoys a separate, fully-equipped bathroom. All bathrooms boast underfloor heating for those cozy, cool-weather mornings. This gated urbanisation ensures peace of mind with its security cameras and concierge services. Residents can savor the two exquisite pools and lush green areas. Additional amenities include a storage room and two underground parking spaces. Built in 2008, this apartment is in excellent condition and includes fitted wardrobes, air conditioning, and heating via heat pump. Positioned on a low exterior level with south-facing orientation, enjoy natural light throughout the day. An elevator provides easy access, and the property comes with a parking space included in the price. If impeccable style, comfort, and security are what you seek, look no further. Don't miss out on this incredible opportunity-experience the best of Benahavis today! Price 559,000 € 3,752 eur/m2 300 €/month in community costs Calculate +34 951 123 083 | +44 (0)330 179 8687 | info@idiliqestates.com Local 28, Edificio D, Centro de Negocios Puerta de Banús, N-340, Km 175, 29660 Nueva Andlaucia