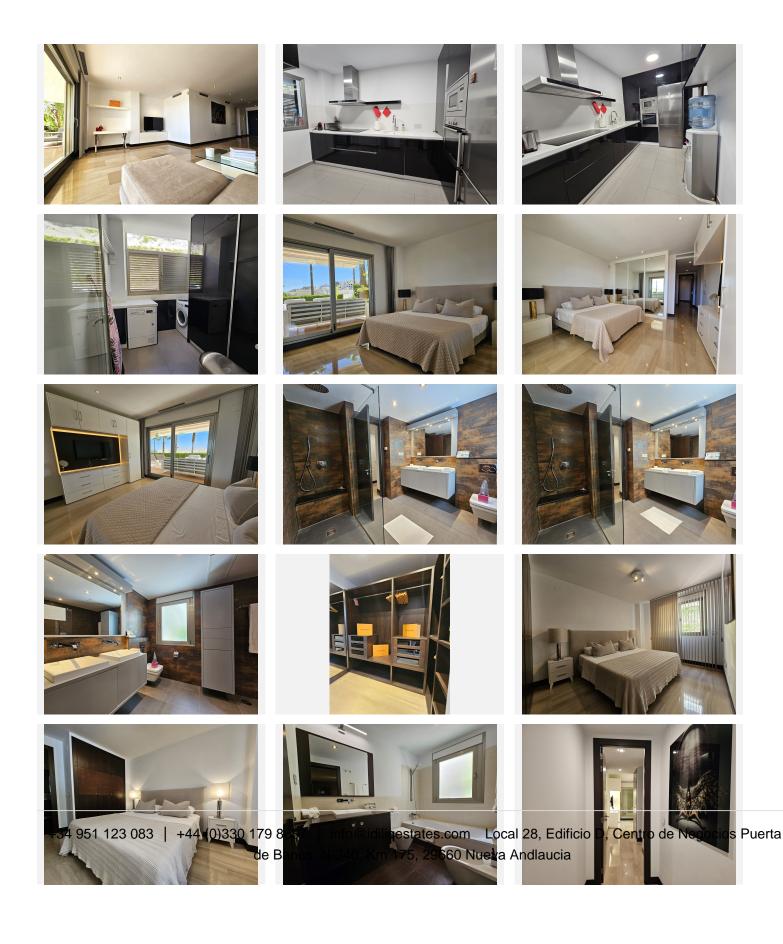

## R4740217 • Benahavís

REF# R4740217 559.000 €

| BEDS | BATHS | BUILT  | PLOT  | TERRACE |
|------|-------|--------|-------|---------|
| 3    | 3     | 160 m² | 20 m² | 60 m²   |

\*\*Stunning 3 Bedroom Apartment in Prime Benahavis Urbanisation\*\* Welcome to the epitome of luxury living in Benahavis. This fully renovated 3-bedroom apartment is situated in one of the area's most soughtafter communities. Spanning 160 m<sup>2</sup> with 135 m<sup>2</sup> of usable space, this residence offers a contemporary lifestyle. The spacious living and dining area seamlessly flows onto a modern terrace fitted with fiber decking, LED lighting, and chic furniture-perfect for entertaining. The state-of-the-art kitchen will excite any culinary enthusiast. The master bedroom and second bedroom each feature ensuite bathrooms, while the third bedroom enjoys a separate, fully-equipped bathroom. All bathrooms boast underfloor heating for those cozy, cool-weather mornings. This gated urbanisation ensures peace of mind with its security cameras and concierge services. Residents can savor the two exquisite pools and lush green areas. Additional amenities include a storage room and two underground parking spaces. Built in 2008, this apartment is in excellent condition and includes fitted wardrobes, air conditioning, and heating via heat pump. Positioned on a low exterior level with south-facing orientation, enjoy natural light throughout the day. An elevator provides easy access, and the property comes with a parking space included in the price. If impeccable style, comfort, and security are what you seek, look no further. Don't miss out on this incredible opportunity-experience the best of Benahavis today! Price 559,000 € 3,752 eur/m2 300 €/month in community costs Calculate +34 951 123 083 | +44 (0)330 179 8687 | info@idiliqestates.com Local 28, Edificio D, Centro de Negocios Puerta de Banús, N-340, Km 175, 29660 Nueva Andlaucia