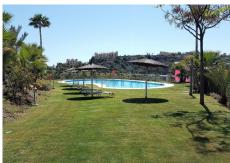

## R4740217 • Benahavís

REF# R4740217 559.000 €

| BEDS | BATHS | BUILT  | PLOT  | TERRACE |
|------|-------|--------|-------|---------|
| 3    | 3     | 160 m² | 20 m² | 60 m²   |

\*\*Stunning 3 Bedroom Apartment in Prime Benahavis Urbanisation\*\* Welcome to the epitome of luxury living in Benahavis. This fully renovated 3-bedroom apartment is situated in one of the area's most soughtafter communities. Spanning 160 m<sup>2</sup> with 135 m<sup>2</sup> of usable space, this residence offers a contemporary lifestyle. The spacious living and dining area seamlessly flows onto a modern terrace fitted with fiber decking, LED lighting, and chic furniture-perfect for entertaining. The state-of-the-art kitchen will excite any culinary enthusiast. The master bedroom and second bedroom each feature ensuite bathrooms, while the third bedroom enjoys a separate, fully-equipped bathroom. All bathrooms boast underfloor heating for those cozy, cool-weather mornings. This gated urbanisation ensures peace of mind with its security cameras and concierge services. Residents can savor the two exquisite pools and lush green areas. Additional amenities include a storage room and two underground parking spaces. Built in 2008, this apartment is in excellent condition and includes fitted wardrobes, air conditioning, and heating via heat pump. Positioned on a low exterior level with south-facing orientation, enjoy natural light throughout the day. An elevator provides easy access, and the property comes with a parking space included in the price. If impeccable style, comfort, and security are what you seek, look no further. Don't miss out on this incredible opportunity-experience the best of Benahavis today! Price 559,000 € 3,752 eur/m2 300 €/month in community costs Calculate +34 951 123 083 | +44 (0)330 179 8687 | info@idiliqestates.com Local 28, Edificio D, Centro de Negocios Puerta de Banús, N-340, Km 175, 29660 Nueva Andlaucia