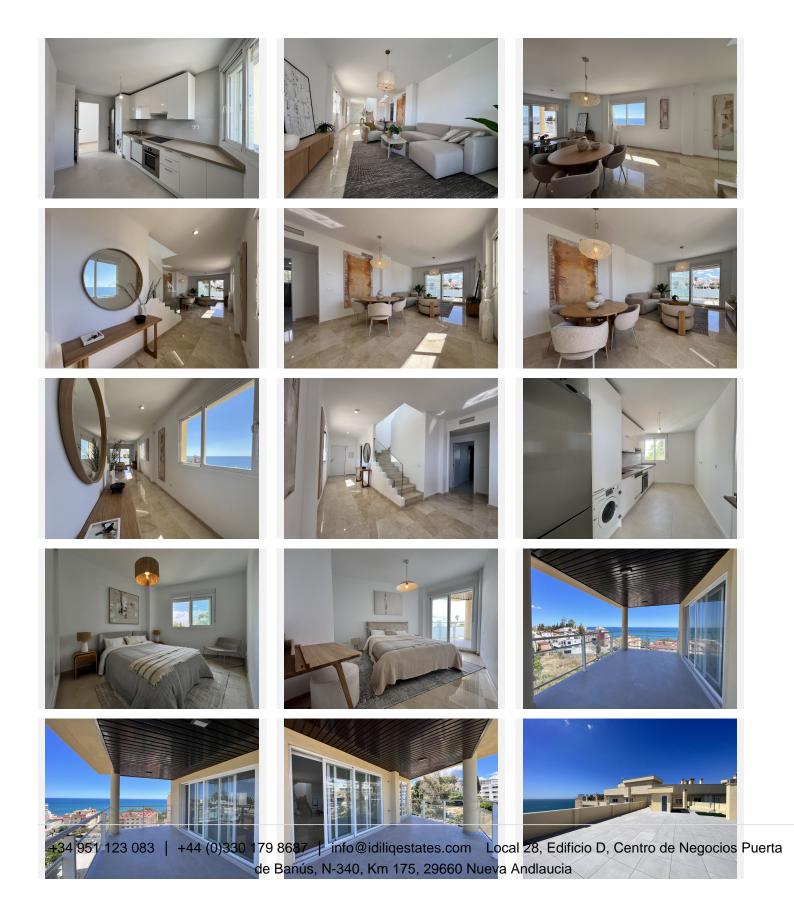

R4739473

Fuengirola

REF# R4739473 540.000 €

| BEDS | BATHS | BUILT  | TERRACE |
|------|-------|--------|---------|
| 2    | 2     | 120 m² | 170 m²  |

EXCELLENT DUPLEX PENTHOUSE WITH FANTASTIC SEA VIEWS Excellent duplex penthouse in an exclusive area of the wonderful beaches of Torreblanca, just 100 meters from the sea, with spectacular views. Magnificent 100 m2 solarium with panoramic views of the sea and the surroundings. Apartment with two bedrooms and two bathrooms is located a few meters from Carvajal beach in Fuengirola on the 7th floor of the Mirador de Amanda Building. The property is distributed in: -Bright living room with windows and south orientation, marble floor and access to a large covered terrace with impressive panoramic views of the sea and landscapes; -Two bright bedrooms with exterior window and built-in wardrobe; Master bedroom with access to the terrace and bathroom with shower en suite. -Separate kitchen furnished and with all appliances. -The bathrooms with shower trays and bidets, with exterior windows. Apartment in perfect condition, double glass windows, all new carpentry, hot and cold A/C system, marble floors throughout the house, alarm system, security door. The portal has the elevator with the entrance to the garage. The urbanization with green spaces and a beautiful pool area where you can enjoy the sun most of the day. Elevator in each block with direct descent to the garage. An underground parking space is included in the price. It is an ideal apartment due to its privileged and highly sought-after location for vacation rentals or to have your home on the Costa del Sol. For more information or to arrange a visit, do not hesitate to contact