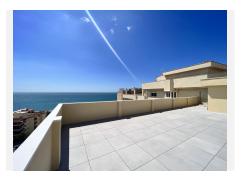

R4739473

Fuengirola

REF# R4739473 540.000 €

| BEDS | BATHS | BUILT  | TERRACE |
|------|-------|--------|---------|
| 2    | 2     | 120 m² | 170 m²  |

EXCELLENT DUPLEX PENTHOUSE WITH FANTASTIC SEA VIEWS Excellent duplex penthouse in an exclusive area of the wonderful beaches of Torreblanca, just 100 meters from the sea, with spectacular views. Magnificent 100 m2 solarium with panoramic views of the sea and the surroundings. Apartment with two bedrooms and two bathrooms is located a few meters from Carvajal beach in Fuengirola on the 7th floor of the Mirador de Amanda Building. The property is distributed in: -Bright living room with windows and south orientation, marble floor and access to a large covered terrace with impressive panoramic views of the sea and landscapes; -Two bright bedrooms with exterior window and built-in wardrobe; Master bedroom with access to the terrace and bathroom with shower en suite. -Separate kitchen furnished and with all appliances. -The bathrooms with shower trays and bidets, with exterior windows. Apartment in perfect condition, double glass windows, all new carpentry, hot and cold A/C system, marble floors throughout the house, alarm system, security door. The portal has the elevator with the entrance to the garage. The urbanization with green spaces and a beautiful pool area where you can enjoy the sun most of the day. Elevator in each block with direct descent to the garage. An underground parking space is included in the price. It is an ideal apartment due to its privileged and highly sought-after location for vacation rentals or to have your home on the Costa del Sol. For more information or to arrange a visit, do not hesitate to contact