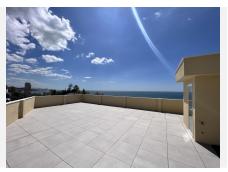

R4739473

Fuengirola

REF# R4739473 540.000 €

| BEDS | BATHS | BUILT  | TERRACE |
|------|-------|--------|---------|
| 2    | 2     | 120 m² | 170 m²  |

EXCELLENT DUPLEX PENTHOUSE WITH FANTASTIC SEA VIEWS Excellent duplex penthouse in an exclusive area of the wonderful beaches of Torreblanca, just 100 meters from the sea, with spectacular views. Magnificent 100 m2 solarium with panoramic views of the sea and the surroundings. Apartment with two bedrooms and two bathrooms is located a few meters from Carvajal beach in Fuengirola on the 7th floor of the Mirador de Amanda Building. The property is distributed in: -Bright living room with windows and south orientation, marble floor and access to a large covered terrace with impressive panoramic views of the sea and landscapes; -Two bright bedrooms with exterior window and built-in wardrobe; Master bedroom with access to the terrace and bathroom with shower en suite. -Separate kitchen furnished and with all appliances. -The bathrooms with shower trays and bidets, with exterior windows. Apartment in perfect condition, double glass windows, all new carpentry, hot and cold A/C system, marble floors throughout the house, alarm system, security door. The portal has the elevator with the entrance to the garage. The urbanization with green spaces and a beautiful pool area where you can enjoy the sun most of the day. Elevator in each block with direct descent to the garage. An underground parking space is included in the price. It is an ideal apartment due to its privileged and highly sought-after location for vacation rentals or to have your home on the Costa del Sol. For more information or to arrange a visit, do not hesitate to contact