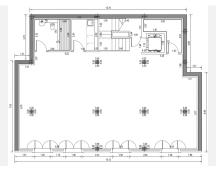

## R4733278

REF# R4733278 985.000 €

| BEDS | BATHS | BUILT  | PLOT   | TERRACE |
|------|-------|--------|--------|---------|
| 3    | 4.5   | 584 m² | 135 m² | 167 m²  |

A great Opporunity, in charming Benahavís Town Villa with awesome Panoramic Views. Discover a charming Andalusian villa with LIFT in Benahavís, one of the most prestigious areas of the Costa del Sol. Nestled in a secure gated community with 24hr security, it seamlessly blends traditional charm with modern interiors and more than 580m2 built. Surrounded by spectacular views of nature, sea and mountains, it offers serene living close to city comforts of a place like Benahavis, on the Costa del Sol. It has spacious rooms and high ceilings and each area is designed to make the most of the abundant natural light. The villa consists of three bedrooms, each with an en suite bathroom and a private terrace, and is thoughtfully equipped with a convenient lift for easy access to different levels. The lower level hosts a large lounge area, two living rooms with terraces and a nice kitchen and dining area that enjoys the stunning panoramic views. The spacious living room on the lower floor offers direct access to a large terrace with a pool area where you can enjoy the amazing sunsets. Its proximity to shops, bars and restaurants, golf courses, and the beach make this property a very special place to reside all year round or in the summer months being in a privileged location. With just a 2 minutes drive to Benahavis, 15-minute drive to the beach, 20 minutes to Puerto Banùs and 25 minutes to Marbella and Estepona, you get access to the vibrant lifestyle and amenities these iconic destinations have to offer. For those traveling, Málaga Airport is only 45 minutes