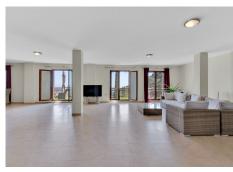

## R4733278

REF# R4733278 985.000 €

| BEDS | BATHS | BUILT  | PLOT   | TERRACE |
|------|-------|--------|--------|---------|
| 3    | 4.5   | 584 m² | 135 m² | 167 m²  |

A great Opporunity, in charming Benahavís Town Villa with awesome Panoramic Views. Discover a charming Andalusian villa with LIFT in Benahavís, one of the most prestigious areas of the Costa del Sol. Nestled in a secure gated community with 24hr security, it seamlessly blends traditional charm with modern interiors and more than 580m2 built. Surrounded by spectacular views of nature, sea and mountains, it offers serene living close to city comforts of a place like Benahavis, on the Costa del Sol. It has spacious rooms and high ceilings and each area is designed to make the most of the abundant natural light. The villa consists of three bedrooms, each with an en suite bathroom and a private terrace, and is thoughtfully equipped with a convenient lift for easy access to different levels. The lower level hosts a large lounge area, two living rooms with terraces and a nice kitchen and dining area that enjoys the stunning panoramic views. The spacious living room on the lower floor offers direct access to a large terrace with a pool area where you can enjoy the amazing sunsets. Its proximity to shops, bars and restaurants, golf courses, and the beach make this property a very special place to reside all year round or in the summer months being in a privileged location. With just a 2 minutes drive to Benahavis, 15-minute drive to the beach, 20 minutes to Puerto Banùs and 25 minutes to Marbella and Estepona, you get access to the vibrant lifestyle and amenities these iconic destinations have to offer. For those traveling, Málaga Airport is only 45 minutes