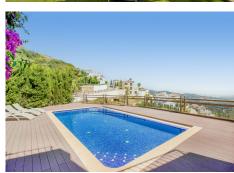

## R4733278

REF# R4733278 985.000 €

| BEDS | BATHS | BUILT  | PLOT   | TERRACE |
|------|-------|--------|--------|---------|
| 3    | 4.5   | 584 m² | 135 m² | 167 m²  |

A great Opporunity, in charming Benahavís Town Villa with awesome Panoramic Views. Discover a charming Andalusian villa with LIFT in Benahavís, one of the most prestigious areas of the Costa del Sol. Nestled in a secure gated community with 24hr security, it seamlessly blends traditional charm with modern interiors and more than 580m2 built. Surrounded by spectacular views of nature, sea and mountains, it offers serene living close to city comforts of a place like Benahavis, on the Costa del Sol. It has spacious rooms and high ceilings and each area is designed to make the most of the abundant natural light. The villa consists of three bedrooms, each with an en suite bathroom and a private terrace, and is thoughtfully equipped with a convenient lift for easy access to different levels. The lower level hosts a large lounge area, two living rooms with terraces and a nice kitchen and dining area that enjoys the stunning panoramic views. The spacious living room on the lower floor offers direct access to a large terrace with a pool area where you can enjoy the amazing sunsets. Its proximity to shops, bars and restaurants, golf courses, and the beach make this property a very special place to reside all year round or in the summer months being in a privileged location. With just a 2 minutes drive to Benahavis, 15-minute drive to the beach, 20 minutes to Puerto Banùs and 25 minutes to Marbella and Estepona, you get access to the vibrant lifestyle and amenities these iconic destinations have to offer. For those traveling, Málaga Airport is only 45 minutes