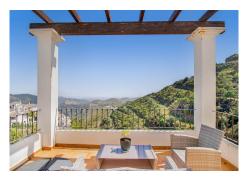

## R4733278

REF# R4733278 985.000 €

| BEDS | BATHS | BUILT  | PLOT   | TERRACE |
|------|-------|--------|--------|---------|
| 3    | 4.5   | 584 m² | 135 m² | 167 m²  |

A great Opporunity, in charming Benahavís Town Villa with awesome Panoramic Views. Discover a charming Andalusian villa with LIFT in Benahavís, one of the most prestigious areas of the Costa del Sol. Nestled in a secure gated community with 24hr security, it seamlessly blends traditional charm with modern interiors and more than 580m2 built. Surrounded by spectacular views of nature, sea and mountains, it offers serene living close to city comforts of a place like Benahavis, on the Costa del Sol. It has spacious rooms and high ceilings and each area is designed to make the most of the abundant natural light. The villa consists of three bedrooms, each with an en suite bathroom and a private terrace, and is thoughtfully equipped with a convenient lift for easy access to different levels. The lower level hosts a large lounge area, two living rooms with terraces and a nice kitchen and dining area that enjoys the stunning panoramic views. The spacious living room on the lower floor offers direct access to a large terrace with a pool area where you can enjoy the amazing sunsets. Its proximity to shops, bars and restaurants, golf courses, and the beach make this property a very special place to reside all year round or in the summer months being in a privileged location. With just a 2 minutes drive to Benahavis, 15-minute drive to the beach, 20 minutes to Puerto Banùs and 25 minutes to Marbella and Estepona, you get access to the vibrant lifestyle and amenities these iconic destinations have to offer. For those traveling, Málaga Airport is only 45 minutes