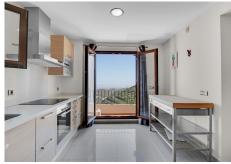

## R4733278

REF# R4733278 985.000 €

| BEDS | BATHS | BUILT  | PLOT   | TERRACE |
|------|-------|--------|--------|---------|
| 3    | 4.5   | 584 m² | 135 m² | 167 m²  |

A great Opporunity, in charming Benahavís Town Villa with awesome Panoramic Views. Discover a charming Andalusian villa with LIFT in Benahavís, one of the most prestigious areas of the Costa del Sol. Nestled in a secure gated community with 24hr security, it seamlessly blends traditional charm with modern interiors and more than 580m2 built. Surrounded by spectacular views of nature, sea and mountains, it offers serene living close to city comforts of a place like Benahavis, on the Costa del Sol. It has spacious rooms and high ceilings and each area is designed to make the most of the abundant natural light. The villa consists of three bedrooms, each with an en suite bathroom and a private terrace, and is thoughtfully equipped with a convenient lift for easy access to different levels. The lower level hosts a large lounge area, two living rooms with terraces and a nice kitchen and dining area that enjoys the stunning panoramic views. The spacious living room on the lower floor offers direct access to a large terrace with a pool area where you can enjoy the amazing sunsets. Its proximity to shops, bars and restaurants, golf courses, and the beach make this property a very special place to reside all year round or in the summer months being in a privileged location. With just a 2 minutes drive to Benahavis, 15-minute drive to the beach, 20 minutes to Puerto Banùs and 25 minutes to Marbella and Estepona, you get access to the vibrant lifestyle and amenities these iconic destinations have to offer. For those traveling, Málaga Airport is only 45 minutes