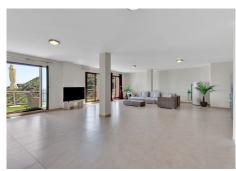

## R4733278

REF# R4733278 985.000 €

| BEDS | BATHS | BUILT  | PLOT   | TERRACE |
|------|-------|--------|--------|---------|
| 3    | 4.5   | 584 m² | 135 m² | 167 m²  |

A great Opporunity, in charming Benahavís Town Villa with awesome Panoramic Views. Discover a charming Andalusian villa with LIFT in Benahavís, one of the most prestigious areas of the Costa del Sol. Nestled in a secure gated community with 24hr security, it seamlessly blends traditional charm with modern interiors and more than 580m2 built. Surrounded by spectacular views of nature, sea and mountains, it offers serene living close to city comforts of a place like Benahavis, on the Costa del Sol. It has spacious rooms and high ceilings and each area is designed to make the most of the abundant natural light. The villa consists of three bedrooms, each with an en suite bathroom and a private terrace, and is thoughtfully equipped with a convenient lift for easy access to different levels. The lower level hosts a large lounge area, two living rooms with terraces and a nice kitchen and dining area that enjoys the stunning panoramic views. The spacious living room on the lower floor offers direct access to a large terrace with a pool area where you can enjoy the amazing sunsets. Its proximity to shops, bars and restaurants, golf courses, and the beach make this property a very special place to reside all year round or in the summer months being in a privileged location. With just a 2 minutes drive to Benahavis, 15-minute drive to the beach, 20 minutes to Puerto Banùs and 25 minutes to Marbella and Estepona, you get access to the vibrant lifestyle and amenities these iconic destinations have to offer. For those traveling, Málaga Airport is only 45 minutes