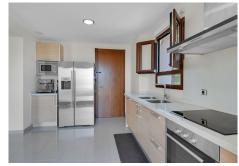

## R4733278

REF# R4733278 985.000 €

| BEDS | BATHS | BUILT  | PLOT   | TERRACE |
|------|-------|--------|--------|---------|
| 3    | 4.5   | 584 m² | 135 m² | 167 m²  |

A great Opporunity, in charming Benahavís Town Villa with awesome Panoramic Views. Discover a charming Andalusian villa with LIFT in Benahavís, one of the most prestigious areas of the Costa del Sol. Nestled in a secure gated community with 24hr security, it seamlessly blends traditional charm with modern interiors and more than 580m2 built. Surrounded by spectacular views of nature, sea and mountains, it offers serene living close to city comforts of a place like Benahavis, on the Costa del Sol. It has spacious rooms and high ceilings and each area is designed to make the most of the abundant natural light. The villa consists of three bedrooms, each with an en suite bathroom and a private terrace, and is thoughtfully equipped with a convenient lift for easy access to different levels. The lower level hosts a large lounge area, two living rooms with terraces and a nice kitchen and dining area that enjoys the stunning panoramic views. The spacious living room on the lower floor offers direct access to a large terrace with a pool area where you can enjoy the amazing sunsets. Its proximity to shops, bars and restaurants, golf courses, and the beach make this property a very special place to reside all year round or in the summer months being in a privileged location. With just a 2 minutes drive to Benahavis, 15-minute drive to the beach, 20 minutes to Puerto Banùs and 25 minutes to Marbella and Estepona, you get access to the vibrant lifestyle and amenities these iconic destinations have to offer. For those traveling, Málaga Airport is only 45 minutes