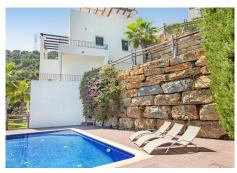

## R4733278

REF# R4733278 985.000 €

| BEDS | BATHS | BUILT  | PLOT   | TERRACE |
|------|-------|--------|--------|---------|
| 3    | 4.5   | 584 m² | 135 m² | 167 m²  |

A great Opporunity, in charming Benahavís Town Villa with awesome Panoramic Views. Discover a charming Andalusian villa with LIFT in Benahavís, one of the most prestigious areas of the Costa del Sol. Nestled in a secure gated community with 24hr security, it seamlessly blends traditional charm with modern interiors and more than 580m2 built. Surrounded by spectacular views of nature, sea and mountains, it offers serene living close to city comforts of a place like Benahavis, on the Costa del Sol. It has spacious rooms and high ceilings and each area is designed to make the most of the abundant natural light. The villa consists of three bedrooms, each with an en suite bathroom and a private terrace, and is thoughtfully equipped with a convenient lift for easy access to different levels. The lower level hosts a large lounge area, two living rooms with terraces and a nice kitchen and dining area that enjoys the stunning panoramic views. The spacious living room on the lower floor offers direct access to a large terrace with a pool area where you can enjoy the amazing sunsets. Its proximity to shops, bars and restaurants, golf courses, and the beach make this property a very special place to reside all year round or in the summer months being in a privileged location. With just a 2 minutes drive to Benahavis, 15-minute drive to the beach, 20 minutes to Puerto Banùs and 25 minutes to Marbella and Estepona, you get access to the vibrant lifestyle and amenities these iconic destinations have to offer. For those traveling, Málaga Airport is only 45 minutes