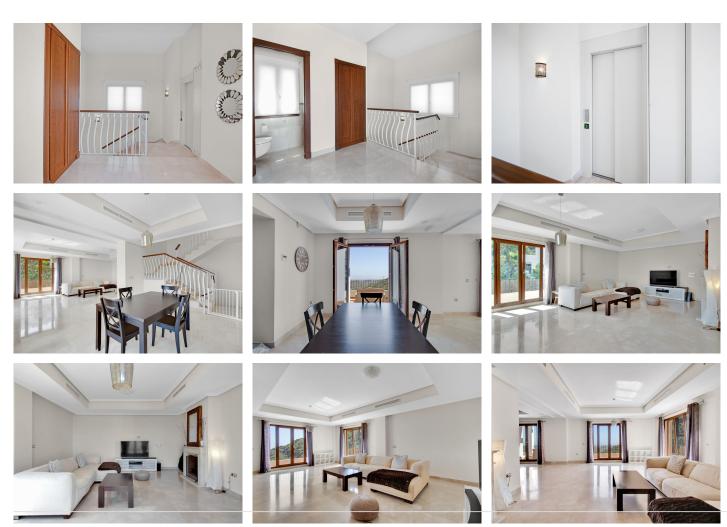

## R4733278

REF# R4733278 985.000 €

| BEDS | BATHS | BUILT  | PLOT   | TERRACE |
|------|-------|--------|--------|---------|
| 3    | 4.5   | 584 m² | 135 m² | 167 m²  |

A great Opporunity, in charming Benahavís Town Villa with awesome Panoramic Views. Discover a charming Andalusian villa with LIFT in Benahavís, one of the most prestigious areas of the Costa del Sol. Nestled in a secure gated community with 24hr security, it seamlessly blends traditional charm with modern interiors and more than 580m2 built. Surrounded by spectacular views of nature, sea and mountains, it offers serene living close to city comforts of a place like Benahavis, on the Costa del Sol. It has spacious rooms and high ceilings and each area is designed to make the most of the abundant natural light. The villa consists of three bedrooms, each with an en suite bathroom and a private terrace, and is thoughtfully equipped with a convenient lift for easy access to different levels. The lower level hosts a large lounge area, two living rooms with terraces and a nice kitchen and dining area that enjoys the stunning panoramic views. The spacious living room on the lower floor offers direct access to a large terrace with a pool area where you can enjoy the amazing sunsets. Its proximity to shops, bars and restaurants, golf courses, and the beach make this property a very special place to reside all year round or in the summer months being in a privileged location. With just a 2 minutes drive to Benahavis, 15-minute drive to the beach, 20 minutes to Puerto Banùs and 25 minutes to Marbella and Estepona, you get access to the vibrant lifestyle and amenities these iconic destinations have to offer. For those traveling, Málaga Airport is only 45 minutes