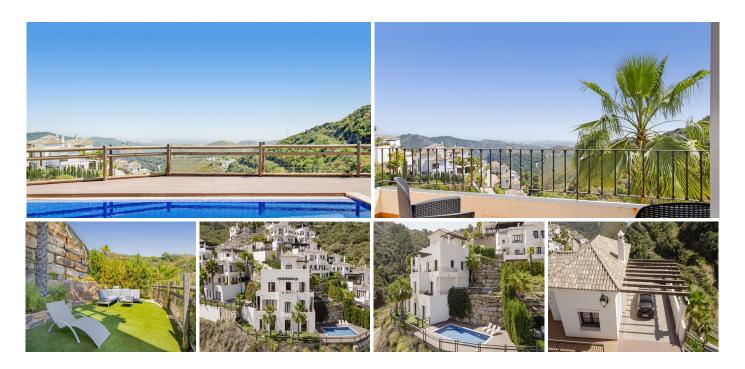

## R4733278

REF# R4733278 985.000 €

| BEDS | BATHS | BUILT  | PLOT   | TERRACE |
|------|-------|--------|--------|---------|
| 3    | 4.5   | 584 m² | 135 m² | 167 m²  |

A great Opporunity, in charming Benahavís Town Villa with awesome Panoramic Views. Discover a charming Andalusian villa with LIFT in Benahavís, one of the most prestigious areas of the Costa del Sol. Nestled in a secure gated community with 24hr security, it seamlessly blends traditional charm with modern interiors and more than 580m2 built. Surrounded by spectacular views of nature, sea and mountains, it offers serene living close to city comforts of a place like Benahavis, on the Costa del Sol. It has spacious rooms and high ceilings and each area is designed to make the most of the abundant natural light. The villa consists of three bedrooms, each with an en suite bathroom and a private terrace, and is thoughtfully equipped with a convenient lift for easy access to different levels. The lower level hosts a large lounge area, two living rooms with terraces and a nice kitchen and dining area that enjoys the stunning panoramic views. The spacious living room on the lower floor offers direct access to a large terrace with a pool area where you can enjoy the amazing sunsets. Its proximity to shops, bars and restaurants, golf courses, and the beach make this property a very special place to reside all year round or in the summer months being in a privileged location. With just a 2 minutes drive to Benahavis, 15-minute drive to the beach, 20 minutes to Puerto Banùs and 25 minutes to Marbella and Estepona, you get access to the vibrant lifestyle and amenities these iconic destinations have to offer. For those traveling, Málaga Airport is only 45 minutes

+34 951 123 083 | +44 (0)330 179 8687 | info@idiliqestates.com Local 28, Edificio D, Centro de Negocios Puerta de Banús, N-340, Km 175, 29660 Nueva Andlaucia

away, ensuring ease of access for both residents and visitors. If you are looking for a new property that offers a Mediterranean lifestyle and tranquillity, this villa is waiting for you. The prestigious area around Benahavis boasts one of the most scenic landscapes to the west of the Costa del Sol; offering remarkable and picturesque views and more than ten golf courses, the mixture of sun, sea, golf and mountains make this charming abode a very special place to reside. Established in the area are some of the most exclusive mansion clubs in Europe, which contribute to the Benahavis' status as the richest municipality per capital in Andalucía. Its quaint white washed village is considered to be the gastronomic capital of Andalucía and is home to some of the finest restaurants found anywhere in southern Spain. Spread across the beautiful countryside between the golden beaches of Marbella, Estepona and the spectacular mountains of Ronda, there is an excellent selection of modern apartments, penthouses and exclusive villas on the frontline golf and with panoramic views to the sea. The swift access to the coastal road makes commuting a pleasure and brings together a harmonious blend of comfortable, modern living with a natural Mediterranean environment. Note: The community fee €696 includes 24-hour security, maintenance of the common areas and gardens of the complex, weekly maintenance of the pool and private gardens of the villa, fiber optic internet, etc.... Appraisal value €1,500,000 and currently it is a great opportunity for its sale price. Please do not hesitate to contact us