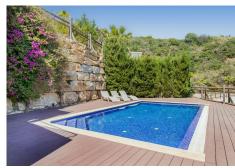

## R4733278

REF# R4733278 985.000 €

| BEDS | BATHS | BUILT  | PLOT   | TERRACE |
|------|-------|--------|--------|---------|
| 3    | 4.5   | 584 m² | 135 m² | 167 m²  |

A great Opporunity, in charming Benahavís Town Villa with awesome Panoramic Views. Discover a charming Andalusian villa with LIFT in Benahavís, one of the most prestigious areas of the Costa del Sol. Nestled in a secure gated community with 24hr security, it seamlessly blends traditional charm with modern interiors and more than 580m2 built. Surrounded by spectacular views of nature, sea and mountains, it offers serene living close to city comforts of a place like Benahavis, on the Costa del Sol. It has spacious rooms and high ceilings and each area is designed to make the most of the abundant natural light. The villa consists of three bedrooms, each with an en suite bathroom and a private terrace, and is thoughtfully equipped with a convenient lift for easy access to different levels. The lower level hosts a large lounge area, two living rooms with terraces and a nice kitchen and dining area that enjoys the stunning panoramic views. The spacious living room on the lower floor offers direct access to a large terrace with a pool area where you can enjoy the amazing sunsets. Its proximity to shops, bars and restaurants, golf courses, and the beach make this property a very special place to reside all year round or in the summer months being in a privileged location. With just a 2 minutes drive to Benahavis, 15-minute drive to the beach, 20 minutes to Puerto Banùs and 25 minutes to Marbella and Estepona, you get access to the vibrant lifestyle and amenities these iconic destinations have to offer. For those traveling, Málaga Airport is only 45 minutes