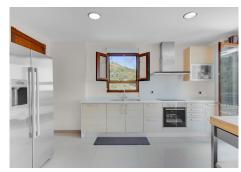

## R4733278

REF# R4733278 985.000 €

| BEDS | BATHS | BUILT  | PLOT   | TERRACE |
|------|-------|--------|--------|---------|
| 3    | 4.5   | 584 m² | 135 m² | 167 m²  |

A great Opporunity, in charming Benahavís Town Villa with awesome Panoramic Views. Discover a charming Andalusian villa with LIFT in Benahavís, one of the most prestigious areas of the Costa del Sol. Nestled in a secure gated community with 24hr security, it seamlessly blends traditional charm with modern interiors and more than 580m2 built. Surrounded by spectacular views of nature, sea and mountains, it offers serene living close to city comforts of a place like Benahavis, on the Costa del Sol. It has spacious rooms and high ceilings and each area is designed to make the most of the abundant natural light. The villa consists of three bedrooms, each with an en suite bathroom and a private terrace, and is thoughtfully equipped with a convenient lift for easy access to different levels. The lower level hosts a large lounge area, two living rooms with terraces and a nice kitchen and dining area that enjoys the stunning panoramic views. The spacious living room on the lower floor offers direct access to a large terrace with a pool area where you can enjoy the amazing sunsets. Its proximity to shops, bars and restaurants, golf courses, and the beach make this property a very special place to reside all year round or in the summer months being in a privileged location. With just a 2 minutes drive to Benahavis, 15-minute drive to the beach, 20 minutes to Puerto Banùs and 25 minutes to Marbella and Estepona, you get access to the vibrant lifestyle and amenities these iconic destinations have to offer. For those traveling, Málaga Airport is only 45 minutes