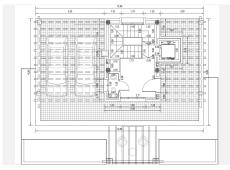

## R4733278

REF# R4733278 985.000 €

| BEDS | BATHS | BUILT  | PLOT   | TERRACE |
|------|-------|--------|--------|---------|
| 3    | 4.5   | 584 m² | 135 m² | 167 m²  |

A great Opporunity, in charming Benahavís Town Villa with awesome Panoramic Views. Discover a charming Andalusian villa with LIFT in Benahavís, one of the most prestigious areas of the Costa del Sol. Nestled in a secure gated community with 24hr security, it seamlessly blends traditional charm with modern interiors and more than 580m2 built. Surrounded by spectacular views of nature, sea and mountains, it offers serene living close to city comforts of a place like Benahavis, on the Costa del Sol. It has spacious rooms and high ceilings and each area is designed to make the most of the abundant natural light. The villa consists of three bedrooms, each with an en suite bathroom and a private terrace, and is thoughtfully equipped with a convenient lift for easy access to different levels. The lower level hosts a large lounge area, two living rooms with terraces and a nice kitchen and dining area that enjoys the stunning panoramic views. The spacious living room on the lower floor offers direct access to a large terrace with a pool area where you can enjoy the amazing sunsets. Its proximity to shops, bars and restaurants, golf courses, and the beach make this property a very special place to reside all year round or in the summer months being in a privileged location. With just a 2 minutes drive to Benahavis, 15-minute drive to the beach, 20 minutes to Puerto Banùs and 25 minutes to Marbella and Estepona, you get access to the vibrant lifestyle and amenities these iconic destinations have to offer. For those traveling, Málaga Airport is only 45 minutes