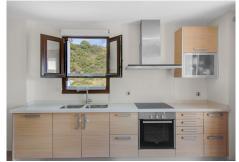

## R4733278

REF# R4733278 985.000 €

| BEDS | BATHS | BUILT  | PLOT   | TERRACE |
|------|-------|--------|--------|---------|
| 3    | 4.5   | 584 m² | 135 m² | 167 m²  |

A great Opporunity, in charming Benahavís Town Villa with awesome Panoramic Views. Discover a charming Andalusian villa with LIFT in Benahavís, one of the most prestigious areas of the Costa del Sol. Nestled in a secure gated community with 24hr security, it seamlessly blends traditional charm with modern interiors and more than 580m2 built. Surrounded by spectacular views of nature, sea and mountains, it offers serene living close to city comforts of a place like Benahavis, on the Costa del Sol. It has spacious rooms and high ceilings and each area is designed to make the most of the abundant natural light. The villa consists of three bedrooms, each with an en suite bathroom and a private terrace, and is thoughtfully equipped with a convenient lift for easy access to different levels. The lower level hosts a large lounge area, two living rooms with terraces and a nice kitchen and dining area that enjoys the stunning panoramic views. The spacious living room on the lower floor offers direct access to a large terrace with a pool area where you can enjoy the amazing sunsets. Its proximity to shops, bars and restaurants, golf courses, and the beach make this property a very special place to reside all year round or in the summer months being in a privileged location. With just a 2 minutes drive to Benahavis, 15-minute drive to the beach, 20 minutes to Puerto Banùs and 25 minutes to Marbella and Estepona, you get access to the vibrant lifestyle and amenities these iconic destinations have to offer. For those traveling, Málaga Airport is only 45 minutes