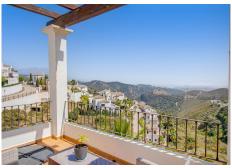

## R4733278

REF# R4733278 985.000 €

| BEDS | BATHS | BUILT  | PLOT   | TERRACE |
|------|-------|--------|--------|---------|
| 3    | 4.5   | 584 m² | 135 m² | 167 m²  |

A great Opporunity, in charming Benahavís Town Villa with awesome Panoramic Views. Discover a charming Andalusian villa with LIFT in Benahavís, one of the most prestigious areas of the Costa del Sol. Nestled in a secure gated community with 24hr security, it seamlessly blends traditional charm with modern interiors and more than 580m2 built. Surrounded by spectacular views of nature, sea and mountains, it offers serene living close to city comforts of a place like Benahavis, on the Costa del Sol. It has spacious rooms and high ceilings and each area is designed to make the most of the abundant natural light. The villa consists of three bedrooms, each with an en suite bathroom and a private terrace, and is thoughtfully equipped with a convenient lift for easy access to different levels. The lower level hosts a large lounge area, two living rooms with terraces and a nice kitchen and dining area that enjoys the stunning panoramic views. The spacious living room on the lower floor offers direct access to a large terrace with a pool area where you can enjoy the amazing sunsets. Its proximity to shops, bars and restaurants, golf courses, and the beach make this property a very special place to reside all year round or in the summer months being in a privileged location. With just a 2 minutes drive to Benahavis, 15-minute drive to the beach, 20 minutes to Puerto Banùs and 25 minutes to Marbella and Estepona, you get access to the vibrant lifestyle and amenities these iconic destinations have to offer. For those traveling, Málaga Airport is only 45 minutes