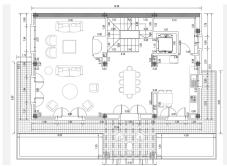

## R4733278

REF# R4733278 985.000 €

| BEDS | BATHS | BUILT  | PLOT   | TERRACE |
|------|-------|--------|--------|---------|
| 3    | 4.5   | 584 m² | 135 m² | 167 m²  |

A great Opporunity, in charming Benahavís Town Villa with awesome Panoramic Views. Discover a charming Andalusian villa with LIFT in Benahavís, one of the most prestigious areas of the Costa del Sol. Nestled in a secure gated community with 24hr security, it seamlessly blends traditional charm with modern interiors and more than 580m2 built. Surrounded by spectacular views of nature, sea and mountains, it offers serene living close to city comforts of a place like Benahavis, on the Costa del Sol. It has spacious rooms and high ceilings and each area is designed to make the most of the abundant natural light. The villa consists of three bedrooms, each with an en suite bathroom and a private terrace, and is thoughtfully equipped with a convenient lift for easy access to different levels. The lower level hosts a large lounge area, two living rooms with terraces and a nice kitchen and dining area that enjoys the stunning panoramic views. The spacious living room on the lower floor offers direct access to a large terrace with a pool area where you can enjoy the amazing sunsets. Its proximity to shops, bars and restaurants, golf courses, and the beach make this property a very special place to reside all year round or in the summer months being in a privileged location. With just a 2 minutes drive to Benahavis, 15-minute drive to the beach, 20 minutes to Puerto Banùs and 25 minutes to Marbella and Estepona, you get access to the vibrant lifestyle and amenities these iconic destinations have to offer. For those traveling, Málaga Airport is only 45 minutes