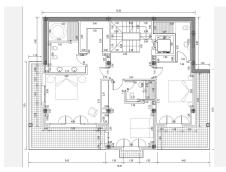

## R4733278

REF# R4733278 985.000 €

| BEDS | BATHS | BUILT  | PLOT   | TERRACE |
|------|-------|--------|--------|---------|
| 3    | 4.5   | 584 m² | 135 m² | 167 m²  |

A great Opporunity, in charming Benahavís Town Villa with awesome Panoramic Views. Discover a charming Andalusian villa with LIFT in Benahavís, one of the most prestigious areas of the Costa del Sol. Nestled in a secure gated community with 24hr security, it seamlessly blends traditional charm with modern interiors and more than 580m2 built. Surrounded by spectacular views of nature, sea and mountains, it offers serene living close to city comforts of a place like Benahavis, on the Costa del Sol. It has spacious rooms and high ceilings and each area is designed to make the most of the abundant natural light. The villa consists of three bedrooms, each with an en suite bathroom and a private terrace, and is thoughtfully equipped with a convenient lift for easy access to different levels. The lower level hosts a large lounge area, two living rooms with terraces and a nice kitchen and dining area that enjoys the stunning panoramic views. The spacious living room on the lower floor offers direct access to a large terrace with a pool area where you can enjoy the amazing sunsets. Its proximity to shops, bars and restaurants, golf courses, and the beach make this property a very special place to reside all year round or in the summer months being in a privileged location. With just a 2 minutes drive to Benahavis, 15-minute drive to the beach, 20 minutes to Puerto Banùs and 25 minutes to Marbella and Estepona, you get access to the vibrant lifestyle and amenities these iconic destinations have to offer. For those traveling, Málaga Airport is only 45 minutes