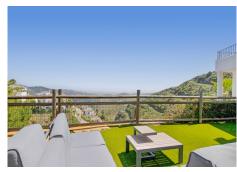

## R4733278

REF# R4733278 985.000 €

| BEDS | BATHS | BUILT  | PLOT   | TERRACE |
|------|-------|--------|--------|---------|
| 3    | 4.5   | 584 m² | 135 m² | 167 m²  |

A great Opporunity, in charming Benahavís Town Villa with awesome Panoramic Views. Discover a charming Andalusian villa with LIFT in Benahavís, one of the most prestigious areas of the Costa del Sol. Nestled in a secure gated community with 24hr security, it seamlessly blends traditional charm with modern interiors and more than 580m2 built. Surrounded by spectacular views of nature, sea and mountains, it offers serene living close to city comforts of a place like Benahavis, on the Costa del Sol. It has spacious rooms and high ceilings and each area is designed to make the most of the abundant natural light. The villa consists of three bedrooms, each with an en suite bathroom and a private terrace, and is thoughtfully equipped with a convenient lift for easy access to different levels. The lower level hosts a large lounge area, two living rooms with terraces and a nice kitchen and dining area that enjoys the stunning panoramic views. The spacious living room on the lower floor offers direct access to a large terrace with a pool area where you can enjoy the amazing sunsets. Its proximity to shops, bars and restaurants, golf courses, and the beach make this property a very special place to reside all year round or in the summer months being in a privileged location. With just a 2 minutes drive to Benahavis, 15-minute drive to the beach, 20 minutes to Puerto Banùs and 25 minutes to Marbella and Estepona, you get access to the vibrant lifestyle and amenities these iconic destinations have to offer. For those traveling, Málaga Airport is only 45 minutes