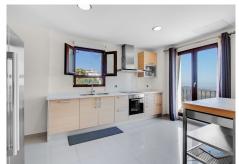

## R4733278

REF# R4733278 985.000 €

| BEDS | BATHS | BUILT  | PLOT   | TERRACE |
|------|-------|--------|--------|---------|
| 3    | 4.5   | 584 m² | 135 m² | 167 m²  |

A great Opporunity, in charming Benahavís Town Villa with awesome Panoramic Views. Discover a charming Andalusian villa with LIFT in Benahavís, one of the most prestigious areas of the Costa del Sol. Nestled in a secure gated community with 24hr security, it seamlessly blends traditional charm with modern interiors and more than 580m2 built. Surrounded by spectacular views of nature, sea and mountains, it offers serene living close to city comforts of a place like Benahavis, on the Costa del Sol. It has spacious rooms and high ceilings and each area is designed to make the most of the abundant natural light. The villa consists of three bedrooms, each with an en suite bathroom and a private terrace, and is thoughtfully equipped with a convenient lift for easy access to different levels. The lower level hosts a large lounge area, two living rooms with terraces and a nice kitchen and dining area that enjoys the stunning panoramic views. The spacious living room on the lower floor offers direct access to a large terrace with a pool area where you can enjoy the amazing sunsets. Its proximity to shops, bars and restaurants, golf courses, and the beach make this property a very special place to reside all year round or in the summer months being in a privileged location. With just a 2 minutes drive to Benahavis, 15-minute drive to the beach, 20 minutes to Puerto Banùs and 25 minutes to Marbella and Estepona, you get access to the vibrant lifestyle and amenities these iconic destinations have to offer. For those traveling, Málaga Airport is only 45 minutes