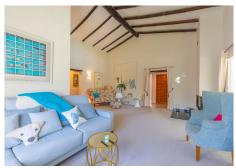

R4732972

Guadalmina Alta

REF# R4732972 1.350.000 €

| BEDS | BATHS | BUILT  | PLOT   | TERRACE |
|------|-------|--------|--------|---------|
| 5    | 3     | 252 m² | 993 m² | 100 m²  |

VILLA WITH ATTRACTIVE AND BEAUTIFUL MEDITERRANEAN CHARACTER, DISTRIBUTED ON A COMFORTABLE GROUND FLOOR AND LOCATED ON THE FIRST LINE OF GOLF, OF THE PRETIGIOUS REAL CLUB DE GOLF DE GUADALMINA. Located in a corner, in a cul de sac, located by the 18th Tee of the south. Enjoy a beautiful mature garden, very well maintained, with a multitude of trees and plants. LOCATED, 2 km from San Pedro de Alcántara and 6 km from Puerto Banús. Estepona and Marbella 15 min. Restaurants, Shops, and Leisure Areas just a 10-minute walk away and the beach a 5-minute drive away. Completely surrounded by Golf Courses and just a 3-minute walk from the golf clubhouse. (Golf share optional). Enjoy complete tranquility and privacy. South facing with great light and relaxing views of its excellently maintained mature garden and pool. It has a parking area for 2 cars at the entrance of the house plus a closed garage. In good condition and magnificently built, this property is distributed on a very comfortable single level. With a living room with high ceilings with wooden beams and direct access to the porch, garden and the kidney-shaped pool. The master bedroom en-suite with dressing room and direct access to the garden. A large and very bright kitchen with also high beamed ceilings and a dining area located next to the access to the parking area. The other good size bedrooms share 2 full bathrooms. The home has the option of separating an apartment by a door. From the cozy solarium enjoy