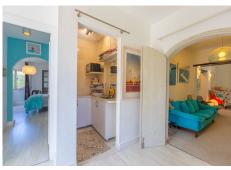

R4732972

Guadalmina Alta

REF# R4732972 1.350.000 €

| BEDS | BATHS | BUILT  | PLOT   | TERRACE |
|------|-------|--------|--------|---------|
| 5    | 3     | 252 m² | 993 m² | 100 m²  |

VILLA WITH ATTRACTIVE AND BEAUTIFUL MEDITERRANEAN CHARACTER, DISTRIBUTED ON A COMFORTABLE GROUND FLOOR AND LOCATED ON THE FIRST LINE OF GOLF, OF THE PRETIGIOUS REAL CLUB DE GOLF DE GUADALMINA. Located in a corner, in a cul de sac, located by the 18th Tee of the south. Enjoy a beautiful mature garden, very well maintained, with a multitude of trees and plants. LOCATED, 2 km from San Pedro de Alcántara and 6 km from Puerto Banús. Estepona and Marbella 15 min. Restaurants, Shops, and Leisure Areas just a 10-minute walk away and the beach a 5-minute drive away. Completely surrounded by Golf Courses and just a 3-minute walk from the golf clubhouse. (Golf share optional). Enjoy complete tranquility and privacy. South facing with great light and relaxing views of its excellently maintained mature garden and pool. It has a parking area for 2 cars at the entrance of the house plus a closed garage. In good condition and magnificently built, this property is distributed on a very comfortable single level. With a living room with high ceilings with wooden beams and direct access to the porch, garden and the kidney-shaped pool. The master bedroom en-suite with dressing room and direct access to the garden. A large and very bright kitchen with also high beamed ceilings and a dining area located next to the access to the parking area. The other good size bedrooms share 2 full bathrooms. The home has the option of separating an apartment by a door. From the cozy solarium enjoy