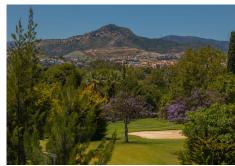

R4732972

Guadalmina Alta

REF# R4732972 1.350.000 €

| BEDS | BATHS | BUILT  | PLOT   | TERRACE |
|------|-------|--------|--------|---------|
| 5    | 3     | 252 m² | 993 m² | 100 m²  |

VILLA WITH ATTRACTIVE AND BEAUTIFUL MEDITERRANEAN CHARACTER, DISTRIBUTED ON A COMFORTABLE GROUND FLOOR AND LOCATED ON THE FIRST LINE OF GOLF, OF THE PRETIGIOUS REAL CLUB DE GOLF DE GUADALMINA. Located in a corner, in a cul de sac, located by the 18th Tee of the south. Enjoy a beautiful mature garden, very well maintained, with a multitude of trees and plants. LOCATED, 2 km from San Pedro de Alcántara and 6 km from Puerto Banús. Estepona and Marbella 15 min. Restaurants, Shops, and Leisure Areas just a 10-minute walk away and the beach a 5-minute drive away. Completely surrounded by Golf Courses and just a 3-minute walk from the golf clubhouse. (Golf share optional). Enjoy complete tranquility and privacy. South facing with great light and relaxing views of its excellently maintained mature garden and pool. It has a parking area for 2 cars at the entrance of the house plus a closed garage. In good condition and magnificently built, this property is distributed on a very comfortable single level. With a living room with high ceilings with wooden beams and direct access to the porch, garden and the kidney-shaped pool. The master bedroom en-suite with dressing room and direct access to the garden. A large and very bright kitchen with also high beamed ceilings and a dining area located next to the access to the parking area. The other good size bedrooms share 2 full bathrooms. The home has the option of separating an apartment by a door. From the cozy solarium enjoy