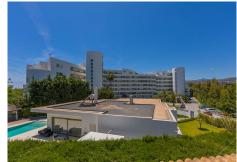

R4732972

Guadalmina Alta

REF# R4732972 1.350.000 €

| BEDS | BATHS | BUILT  | PLOT   | TERRACE |
|------|-------|--------|--------|---------|
| 5    | 3     | 252 m² | 993 m² | 100 m²  |

VILLA WITH ATTRACTIVE AND BEAUTIFUL MEDITERRANEAN CHARACTER, DISTRIBUTED ON A COMFORTABLE GROUND FLOOR AND LOCATED ON THE FIRST LINE OF GOLF, OF THE PRETIGIOUS REAL CLUB DE GOLF DE GUADALMINA. Located in a corner, in a cul de sac, located by the 18th Tee of the south. Enjoy a beautiful mature garden, very well maintained, with a multitude of trees and plants. LOCATED, 2 km from San Pedro de Alcántara and 6 km from Puerto Banús. Estepona and Marbella 15 min. Restaurants, Shops, and Leisure Areas just a 10-minute walk away and the beach a 5-minute drive away. Completely surrounded by Golf Courses and just a 3-minute walk from the golf clubhouse. (Golf share optional). Enjoy complete tranquility and privacy. South facing with great light and relaxing views of its excellently maintained mature garden and pool. It has a parking area for 2 cars at the entrance of the house plus a closed garage. In good condition and magnificently built, this property is distributed on a very comfortable single level. With a living room with high ceilings with wooden beams and direct access to the porch, garden and the kidney-shaped pool. The master bedroom en-suite with dressing room and direct access to the garden. A large and very bright kitchen with also high beamed ceilings and a dining area located next to the access to the parking area. The other good size bedrooms share 2 full bathrooms. The home has the option of separating an apartment by a door. From the cozy solarium enjoy