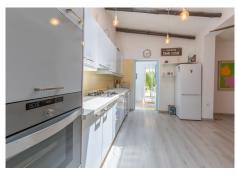

R4732972

Guadalmina Alta

REF# R4732972 1.350.000 €

| BEDS | BATHS | BUILT  | PLOT   | TERRACE |
|------|-------|--------|--------|---------|
| 5    | 3     | 252 m² | 993 m² | 100 m²  |

VILLA WITH ATTRACTIVE AND BEAUTIFUL MEDITERRANEAN CHARACTER, DISTRIBUTED ON A COMFORTABLE GROUND FLOOR AND LOCATED ON THE FIRST LINE OF GOLF, OF THE PRETIGIOUS REAL CLUB DE GOLF DE GUADALMINA. Located in a corner, in a cul de sac, located by the 18th Tee of the south. Enjoy a beautiful mature garden, very well maintained, with a multitude of trees and plants. LOCATED, 2 km from San Pedro de Alcántara and 6 km from Puerto Banús. Estepona and Marbella 15 min. Restaurants, Shops, and Leisure Areas just a 10-minute walk away and the beach a 5-minute drive away. Completely surrounded by Golf Courses and just a 3-minute walk from the golf clubhouse. (Golf share optional). Enjoy complete tranquility and privacy. South facing with great light and relaxing views of its excellently maintained mature garden and pool. It has a parking area for 2 cars at the entrance of the house plus a closed garage. In good condition and magnificently built, this property is distributed on a very comfortable single level. With a living room with high ceilings with wooden beams and direct access to the porch, garden and the kidney-shaped pool. The master bedroom en-suite with dressing room and direct access to the garden. A large and very bright kitchen with also high beamed ceilings and a dining area located next to the access to the parking area. The other good size bedrooms share 2 full bathrooms. The home has the option of separating an apartment by a door. From the cozy solarium enjoy