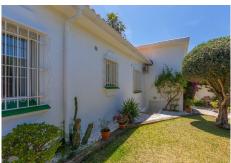

R4732972

Guadalmina Alta

REF# R4732972 1.350.000 €

| BEDS | BATHS | BUILT  | PLOT   | TERRACE |
|------|-------|--------|--------|---------|
| 5    | 3     | 252 m² | 993 m² | 100 m²  |

VILLA WITH ATTRACTIVE AND BEAUTIFUL MEDITERRANEAN CHARACTER, DISTRIBUTED ON A COMFORTABLE GROUND FLOOR AND LOCATED ON THE FIRST LINE OF GOLF, OF THE PRETIGIOUS REAL CLUB DE GOLF DE GUADALMINA. Located in a corner, in a cul de sac, located by the 18th Tee of the south. Enjoy a beautiful mature garden, very well maintained, with a multitude of trees and plants. LOCATED, 2 km from San Pedro de Alcántara and 6 km from Puerto Banús. Estepona and Marbella 15 min. Restaurants, Shops, and Leisure Areas just a 10-minute walk away and the beach a 5-minute drive away. Completely surrounded by Golf Courses and just a 3-minute walk from the golf clubhouse. (Golf share optional). Enjoy complete tranquility and privacy. South facing with great light and relaxing views of its excellently maintained mature garden and pool. It has a parking area for 2 cars at the entrance of the house plus a closed garage. In good condition and magnificently built, this property is distributed on a very comfortable single level. With a living room with high ceilings with wooden beams and direct access to the porch, garden and the kidney-shaped pool. The master bedroom en-suite with dressing room and direct access to the garden. A large and very bright kitchen with also high beamed ceilings and a dining area located next to the access to the parking area. The other good size bedrooms share 2 full bathrooms. The home has the option of separating an apartment by a door. From the cozy solarium enjoy