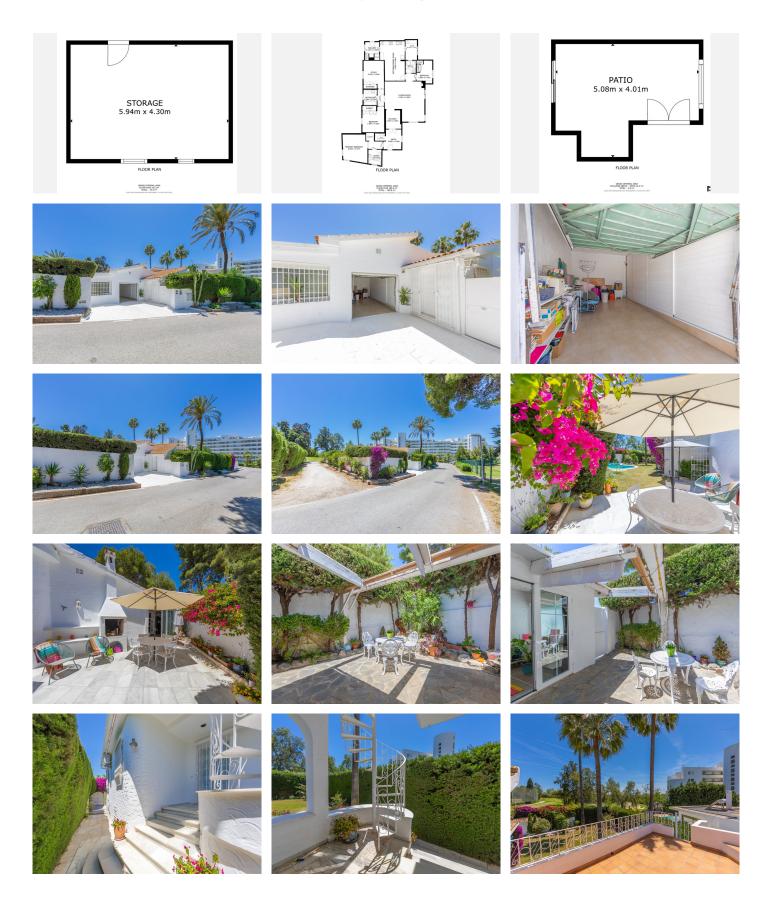

R4732972

Guadalmina Alta

REF# R4732972 1.350.000 €

| BEDS | BATHS | BUILT  | PLOT   | TERRACE |
|------|-------|--------|--------|---------|
| 5    | 3     | 252 m² | 993 m² | 100 m²  |

VILLA WITH ATTRACTIVE AND BEAUTIFUL MEDITERRANEAN CHARACTER, DISTRIBUTED ON A COMFORTABLE GROUND FLOOR AND LOCATED ON THE FIRST LINE OF GOLF, OF THE PRETIGIOUS REAL CLUB DE GOLF DE GUADALMINA. Located in a corner, in a cul de sac, located by the 18th Tee of the south. Enjoy a beautiful mature garden, very well maintained, with a multitude of trees and plants. LOCATED, 2 km from San Pedro de Alcántara and 6 km from Puerto Banús. Estepona and Marbella 15 min. Restaurants, Shops, and Leisure Areas just a 10-minute walk away and the beach a 5-minute drive away. Completely surrounded by Golf Courses and just a 3-minute walk from the golf clubhouse. (Golf share optional). Enjoy complete tranquility and privacy. South facing with great light and relaxing views of its excellently maintained mature garden and pool. It has a parking area for 2 cars at the entrance of the house plus a closed garage. In good condition and magnificently built, this property is distributed on a very comfortable single level. With a living room with high ceilings with wooden beams and direct access to the porch, garden and the kidney-shaped pool. The master bedroom en-suite with dressing room and direct access to the garden. A large and very bright kitchen with also high beamed ceilings and a dining area located next to the access to the parking area. The other good size bedrooms share 2 full bathrooms. The home has the option of separating an apartment by a door. From the cozy solarium enjoy

+34 951 123 083 | +44 (0)330 179 8687 | info@idiliqestates.com Local 28, Edificio D, Centro de Negocios Puerta de Banús, N-340, Km 175, 29660 Nueva Andlaucia

relaxing views of the garden, golf courses and mountains. It also features a semi-basement with access from outside the house that could be used as a gym, games room, etc. It has great possibilities to change its distribution. We highly recommend visiting this fantastic property.