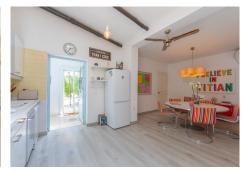

R4732972

Guadalmina Alta

REF# R4732972 1.350.000 €

| BEDS | BATHS | BUILT  | PLOT   | TERRACE |
|------|-------|--------|--------|---------|
| 5    | 3     | 252 m² | 993 m² | 100 m²  |

VILLA WITH ATTRACTIVE AND BEAUTIFUL MEDITERRANEAN CHARACTER, DISTRIBUTED ON A COMFORTABLE GROUND FLOOR AND LOCATED ON THE FIRST LINE OF GOLF, OF THE PRETIGIOUS REAL CLUB DE GOLF DE GUADALMINA. Located in a corner, in a cul de sac, located by the 18th Tee of the south. Enjoy a beautiful mature garden, very well maintained, with a multitude of trees and plants. LOCATED, 2 km from San Pedro de Alcántara and 6 km from Puerto Banús. Estepona and Marbella 15 min. Restaurants, Shops, and Leisure Areas just a 10-minute walk away and the beach a 5-minute drive away. Completely surrounded by Golf Courses and just a 3-minute walk from the golf clubhouse. (Golf share optional). Enjoy complete tranquility and privacy. South facing with great light and relaxing views of its excellently maintained mature garden and pool. It has a parking area for 2 cars at the entrance of the house plus a closed garage. In good condition and magnificently built, this property is distributed on a very comfortable single level. With a living room with high ceilings with wooden beams and direct access to the porch, garden and the kidney-shaped pool. The master bedroom en-suite with dressing room and direct access to the garden. A large and very bright kitchen with also high beamed ceilings and a dining area located next to the access to the parking area. The other good size bedrooms share 2 full bathrooms. The home has the option of separating an apartment by a door. From the cozy solarium enjoy