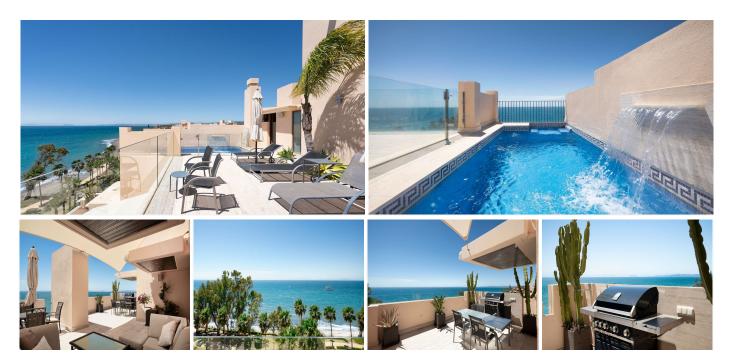

## R4731871

Sestepona 🕈

REF# R4731871 3.850.000 €

| BEDS | BATHS | BUILT              | TERRACE |
|------|-------|--------------------|---------|
| 6    | 6     | 236 m <sup>2</sup> | 170 m²  |

You can not fail to be taken a back by these 360 degree views, a unique Duplex Penthouse which is one of a kind with 6 bedroom suites and completely Frontline with 2 private pools (one heated). If you need 6 beds then It's perfect, if you prefer a rental return great or maybe you want an office or play room or both. The property is sold furnished and benefits from 3 garages and 2 storerooms and the community is well served by Gym / Spa / Paddle tennis / Sup storage as well as a fabulous beach restaurant. Bahia del la Plata Estepona is an exclusive residential development nestled in the picturesque coastal town of Estepona, located on Spain's renowned Costa del Sol. This luxurious community is celebrated for its stunning beachfront properties, offering residents panoramic views of the Mediterranean Sea and direct access to pristine sandy beaches. The development features a collection of modern, elegantly designed apartments and penthouses, characterized by their spacious layouts, high-quality finishes, and expansive terraces. Each unit is thoughtfully crafted to maximize natural light and to provide a seamless indoor-outdoor living experience. Bahia del la Plata Estepona boasts an array of first-class amenities designed to enhance the lifestyle of its residents. These include beautifully landscaped gardens, multiple swimming pools, a state-ofthe-art fitness center, and a relaxing spa area. The community also ensures a high level of security and privacy with gated entrances and 24-hour surveillance. Situated just minutes away from the vibrant heart of +34 951 123 083 | +44 (0)330 179 8687 | info@idiliqestates.com Local 28, Edificio D, Centro de Negocios Puerta de Banús, N-340, Km 175, 29660 Nueva Andlaucia