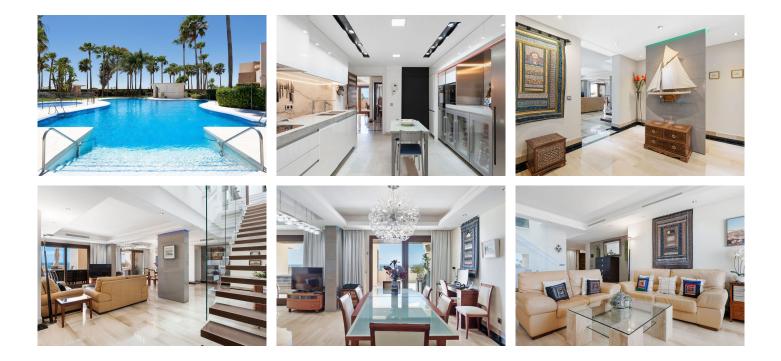

## R4731871

Sestepona 🕈

REF# R4731871 3.850.000 €

| BEDS | BATHS | BUILT              | TERRACE |
|------|-------|--------------------|---------|
| 6    | 6     | 236 m <sup>2</sup> | 170 m²  |

You can not fail to be taken a back by these 360 degree views, a unique Duplex Penthouse which is one of a kind with 6 bedroom suites and completely Frontline with 2 private pools (one heated). If you need 6 beds then It's perfect, if you prefer a rental return great or maybe you want an office or play room or both. The property is sold furnished and benefits from 3 garages and 2 storerooms and the community is well served by Gym / Spa / Paddle tennis / Sup storage as well as a fabulous beach restaurant. Bahia del la Plata Estepona is an exclusive residential development nestled in the picturesque coastal town of Estepona, located on Spain's renowned Costa del Sol. This luxurious community is celebrated for its stunning beachfront properties, offering residents panoramic views of the Mediterranean Sea and direct access to pristine sandy beaches. The development features a collection of modern, elegantly designed apartments and penthouses, characterized by their spacious layouts, high-quality finishes, and expansive terraces. Each unit is thoughtfully crafted to maximize natural light and to provide a seamless indoor-outdoor living experience. Bahia del la Plata Estepona boasts an array of first-class amenities designed to enhance the lifestyle of its residents. These include beautifully landscaped gardens, multiple swimming pools, a state-ofthe-art fitness center, and a relaxing spa area. The community also ensures a high level of security and privacy with gated entrances and 24-hour surveillance. Situated just minutes away from the vibrant heart of +34 951 123 083 | +44 (0)330 179 8687 | info@idiliqestates.com Local 28, Edificio D, Centro de Negocios Puerta de Banús, N-340, Km 175, 29660 Nueva Andlaucia