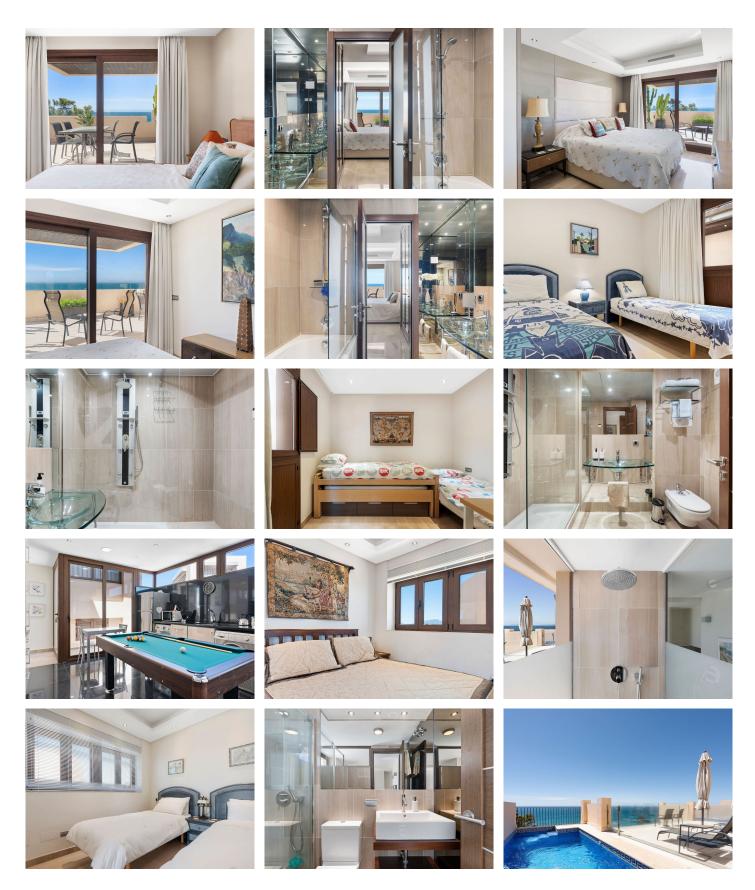

## R4731871

Sestepona 🕈

REF# R4731871 3.850.000 €

| BEDS | BATHS | BUILT              | TERRACE |
|------|-------|--------------------|---------|
| 6    | 6     | 236 m <sup>2</sup> | 170 m²  |

You can not fail to be taken a back by these 360 degree views, a unique Duplex Penthouse which is one of a kind with 6 bedroom suites and completely Frontline with 2 private pools (one heated). If you need 6 beds then It's perfect, if you prefer a rental return great or maybe you want an office or play room or both. The property is sold furnished and benefits from 3 garages and 2 storerooms and the community is well served by Gym / Spa / Paddle tennis / Sup storage as well as a fabulous beach restaurant. Bahia del la Plata Estepona is an exclusive residential development nestled in the picturesque coastal town of Estepona, located on Spain's renowned Costa del Sol. This luxurious community is celebrated for its stunning beachfront properties, offering residents panoramic views of the Mediterranean Sea and direct access to pristine sandy beaches. The development features a collection of modern, elegantly designed apartments and penthouses, characterized by their spacious layouts, high-quality finishes, and expansive terraces. Each unit is thoughtfully crafted to maximize natural light and to provide a seamless indoor-outdoor living experience. Bahia del la Plata Estepona boasts an array of first-class amenities designed to enhance the lifestyle of its residents. These include beautifully landscaped gardens, multiple swimming pools, a state-ofthe-art fitness center, and a relaxing spa area. The community also ensures a high level of security and privacy with gated entrances and 24-hour surveillance. Situated just minutes away from the vibrant heart of +34 951 123 083 | +44 (0)330 179 8687 | info@idiliqestates.com Local 28, Edificio D, Centro de Negocios Puerta de Banús, N-340, Km 175, 29660 Nueva Andlaucia