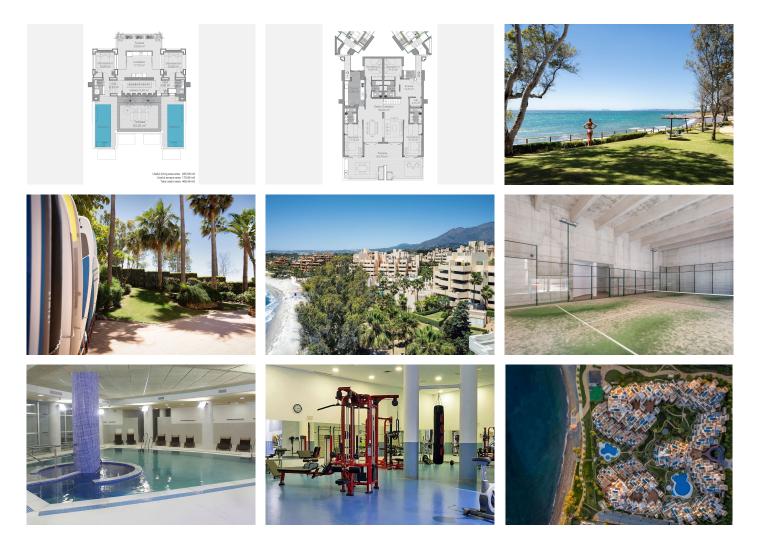

## R4731871

Sestepona 🕈

REF# R4731871 3.850.000 €

| BEDS | BATHS | BUILT              | TERRACE |
|------|-------|--------------------|---------|
| 6    | 6     | 236 m <sup>2</sup> | 170 m²  |

You can not fail to be taken a back by these 360 degree views, a unique Duplex Penthouse which is one of a kind with 6 bedroom suites and completely Frontline with 2 private pools (one heated). If you need 6 beds then It's perfect, if you prefer a rental return great or maybe you want an office or play room or both. The property is sold furnished and benefits from 3 garages and 2 storerooms and the community is well served by Gym / Spa / Paddle tennis / Sup storage as well as a fabulous beach restaurant. Bahia del la Plata Estepona is an exclusive residential development nestled in the picturesque coastal town of Estepona, located on Spain's renowned Costa del Sol. This luxurious community is celebrated for its stunning beachfront properties, offering residents panoramic views of the Mediterranean Sea and direct access to pristine sandy beaches. The development features a collection of modern, elegantly designed apartments and penthouses, characterized by their spacious layouts, high-quality finishes, and expansive terraces. Each unit is thoughtfully crafted to maximize natural light and to provide a seamless indoor-outdoor living experience. Bahia del la Plata Estepona boasts an array of first-class amenities designed to enhance the lifestyle of its residents. These include beautifully landscaped gardens, multiple swimming pools, a state-ofthe-art fitness center, and a relaxing spa area. The community also ensures a high level of security and privacy with gated entrances and 24-hour surveillance. Situated just minutes away from the vibrant heart of +34 951 123 083 | +44 (0)330 179 8687 | info@idiliqestates.com Local 28, Edificio D, Centro de Negocios Puerta de Banús, N-340, Km 175, 29660 Nueva Andlaucia