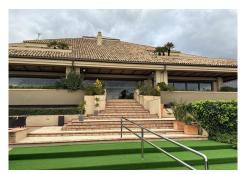

## R4730605

Estepona

REF# R4730605 449.000 €

| BEDS | BATHS | BUILT  | TERRACE |
|------|-------|--------|---------|
| 4    | 2     | 162 m² | 15 m²   |

Frontline golf duplex with 4 bedrooms and 2 bathrooms, sea views and views over the golf courses with a very elegant Golf Club Valle Romano, only 3km down to the beach area and 4 km to the port of Estepona. This urbanisation Valle Romano has 2 big comunity pools with a toilet and shower area in the complex. The duplex has 2 terraces one on the grpundfloor and the second bigger one on the first floor with south orientation and beautiful views until even Gibraltar and the whole coastline. It is a perfect for a holiday home investment or for a family who loves to live on the frontline of the golf courses with a wonderful lake and the beaches next to hotel Elba and the Edge luxury promocion on that beach. riving down the hill you will have the comercial area at only 1 km to the right just opposite hotel Elba with mercadona, 3 restaurants, 2 petrol stations and soon a new Aldi. That area is upcoming in the future with new promocions nearby and more new villas on the golf hillside all with sea views as this very popular urbanisation at a very good price. You would drive only 40 minutes to Gibraltar airport, 20 minutes the port of Duquesa and inly 8 minutes to Estepona.