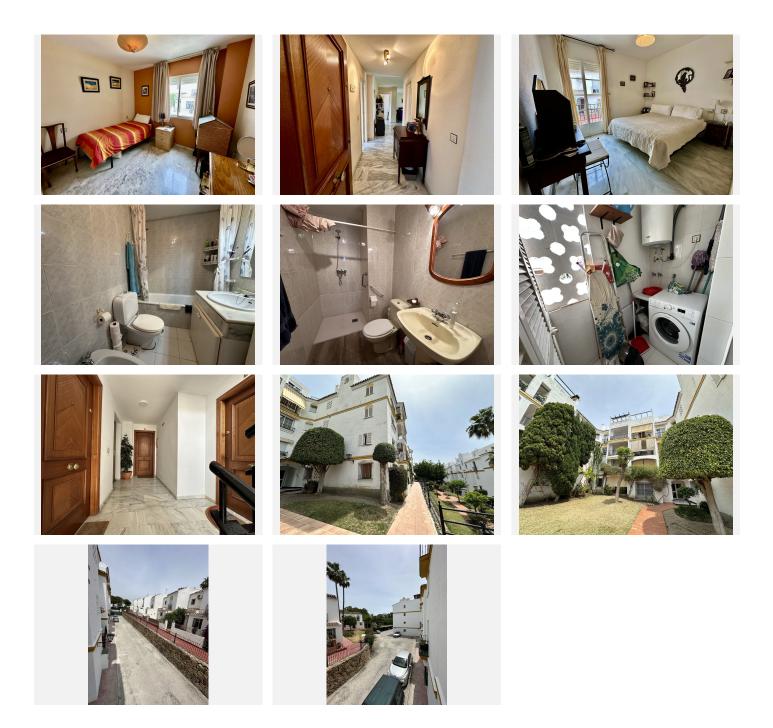

## REF# R4730578 212.500 €

| BEDS | BATHS | BUILT | TERRACE |
|------|-------|-------|---------|
| 2    | 2     | 96 m² | 8 m²    |

Charming 2-Bedroom Apartment in Atalaya del Golf Situated on the 1st floor, this delightful 2-bedroom, 2bathroom apartment offers 96 m<sup>2</sup> of comfortable living space. Located in the prestigious urbanization of Atalaya del Golf, you'll be within walking distance to a plethora of amenities including bars, restaurants, supermarkets, a sports center, golf courses, and beautiful beaches. The apartment welcomes you with a hallway that provides access to a bathroom with a shower. To the other side, you'll find a well-sized kitchen complete with a pantry room for washing machine and storage. The property features a cozy bedroom with built-in closets and a master bedroom with a small balcony that offers picturesque views of the parking area, urbanization, and mountains. The spacious living-dining room is perfect for entertaining and opens up to a small west-facing terrace, ideal for enjoying the evening sun. Additional features include fitted wardrobes, air conditioning, and heating electric. Despite being second-hand and in need of some renovation, this apartment stands out as a great investment opportunity for personal use or rental potential. The building, constructed in 1990, is equipped with an elevator and is fully accessible for persons with reduced mobility. Enjoy the added luxury of an outdoor swimming pool surrounded by a lush green area, perfect for relaxation and leisure. Don't miss out on this exceptional opportunity; book your viewing today! Middle Floor Apartment, Atalaya, Costa del Sol. 2 Bedrooms, 2 Bathrooms, Built 96 m<sup>2</sup>, Terrace 8 m<sup>2</sup>. Setting : Close To +34 951 123 083 | +44 (0)330 179 8687 | info@idiliqestates.com Local 28, Edificio D, Centro de Negocios Puerta de Banús, N-340, Km 175, 29660 Nueva Andlaucia

## IDILIQ estates

Golf, Close To Shops, Close To Town, Close To Schools, Urbanisation. Orientation : West. Condition : Good. Pool : Communal. Climate Control : Air Conditioning. Views : Mountain, Garden. Features : Covered Terrace, Lift, Fitted Wardrobes, Private Terrace, Utility Room, Marble Flooring. Furniture : Optional. Kitchen : Fully Fitted. Garden : Communal. Security : Gated Complex, Electric Blinds, Entry Phone. Parking : Street, Communal. Category : Bargain, Cheap, Golf, Investment.