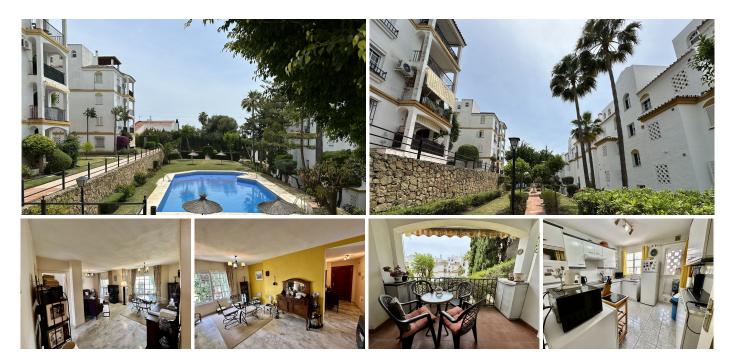

## REF# R4730578 212.500 €

| BEDS | BATHS | BUILT | TERRACE |
|------|-------|-------|---------|
| 2    | 2     | 96 m² | 8 m²    |

Charming 2-Bedroom Apartment in Atalaya del Golf Situated on the 1st floor, this delightful 2-bedroom, 2bathroom apartment offers 96 m<sup>2</sup> of comfortable living space. Located in the prestigious urbanization of Atalaya del Golf, you'll be within walking distance to a plethora of amenities including bars, restaurants, supermarkets, a sports center, golf courses, and beautiful beaches. The apartment welcomes you with a hallway that provides access to a bathroom with a shower. To the other side, you'll find a well-sized kitchen complete with a pantry room for washing machine and storage. The property features a cozy bedroom with built-in closets and a master bedroom with a small balcony that offers picturesque views of the parking area, urbanization, and mountains. The spacious living-dining room is perfect for entertaining and opens up to a small west-facing terrace, ideal for enjoying the evening sun. Additional features include fitted wardrobes, air conditioning, and heating electric. Despite being second-hand and in need of some renovation, this apartment stands out as a great investment opportunity for personal use or rental potential. The building, constructed in 1990, is equipped with an elevator and is fully accessible for persons with reduced mobility. Enjoy the added luxury of an outdoor swimming pool surrounded by a lush green area, perfect for relaxation and leisure. Don't miss out on this exceptional opportunity; book your viewing today! Middle Floor Apartment, Atalaya, Costa del Sol. 2 Bedrooms, 2 Bathrooms, Built 96 m<sup>2</sup>, Terrace 8 m<sup>2</sup>. Setting : Close To +34 951 123 083 | +44 (0)330 179 8687 | info@idiliqestates.com Local 28, Edificio D, Centro de Negocios Puerta de Banús, N-340, Km 175, 29660 Nueva Andlaucia

## IDILIQ estates

Golf, Close To Shops, Close To Town, Close To Schools, Urbanisation. Orientation : West. Condition : Good. Pool : Communal. Climate Control : Air Conditioning. Views : Mountain, Garden. Features : Covered Terrace, Lift, Fitted Wardrobes, Private Terrace, Utility Room, Marble Flooring. Furniture : Optional. Kitchen : Fully Fitted. Garden : Communal. Security : Gated Complex, Electric Blinds, Entry Phone. Parking : Street, Communal. Category : Bargain, Cheap, Golf, Investment.