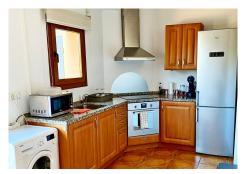

R4728745

Torreblanca

REF# R4728745 524.900 €

| BEDS | BATHS | BUILT  | PLOT               |
|------|-------|--------|--------------------|
| 3    | 3     | 251 m² | 216 m <sup>2</sup> |

Welcome to your dream home in Torre Blanca, Fuengirola! We present this beautiful corner semi-detached house in the Conjunto Maravilla, which offers a life of luxury and comfort on the Costa del Sol. The house is divided into two independent spaces: the main house and a studio with a tourist license. The main house is distributed over three floors, with a spacious living-dining room on the ground floor facing south west and access to a terrace with panoramic views. The fully equipped kitchen and guest toilet are also located on this floor. On the first floor, you will find three spaces: a room converted into a dressing room, a full bathroom and a master suite with access to a terrace, bathroom and built-in wardrobes. The top floor is open-plan and attic, currently used as a guest room, with access to an 18 m2 solarium. The studio on the -1 floor has its tourist license and is rented short-term for a large part of the year and has an equipped kitchen, a living room space and a night room with a bathroom. It also has a furnished terrace. In addition, the property has a closed garage, covered parking in the entrance patio and a space in the community parking. This property has a lot of charm and we invite you to visit it so you can fall in love with it.