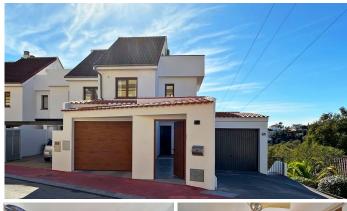

R4728745

Torreblanca

REF# R4728745 524.900 €

| BEDS | BATHS | BUILT  | PLOT               |
|------|-------|--------|--------------------|
| 3    | 3     | 251 m² | 216 m <sup>2</sup> |

Welcome to your dream home in Torre Blanca, Fuengirola! We present this beautiful corner semi-detached house in the Conjunto Maravilla, which offers a life of luxury and comfort on the Costa del Sol. The house is divided into two independent spaces: the main house and a studio with a tourist license. The main house is distributed over three floors, with a spacious living-dining room on the ground floor facing south west and access to a terrace with panoramic views. The fully equipped kitchen and guest toilet are also located on this floor. On the first floor, you will find three spaces: a room converted into a dressing room, a full bathroom and a master suite with access to a terrace, bathroom and built-in wardrobes. The top floor is open-plan and attic, currently used as a guest room, with access to an 18 m2 solarium. The studio on the -1 floor has its tourist license and is rented short-term for a large part of the year and has an equipped kitchen, a living room space and a night room with a bathroom. It also has a furnished terrace. In addition, the property has a closed garage, covered parking in the entrance patio and a space in the community parking. This property has a lot of charm and we invite you to visit it so you can fall in love with it.