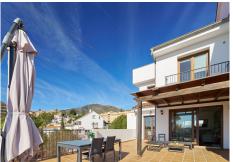

R4728745

Torreblanca

REF# R4728745 524.900 €

| BEDS | BATHS | BUILT  | PLOT               |
|------|-------|--------|--------------------|
| 3    | 3     | 251 m² | 216 m <sup>2</sup> |

Welcome to your dream home in Torre Blanca, Fuengirola! We present this beautiful corner semi-detached house in the Conjunto Maravilla, which offers a life of luxury and comfort on the Costa del Sol. The house is divided into two independent spaces: the main house and a studio with a tourist license. The main house is distributed over three floors, with a spacious living-dining room on the ground floor facing south west and access to a terrace with panoramic views. The fully equipped kitchen and guest toilet are also located on this floor. On the first floor, you will find three spaces: a room converted into a dressing room, a full bathroom and a master suite with access to a terrace, bathroom and built-in wardrobes. The top floor is open-plan and attic, currently used as a guest room, with access to an 18 m2 solarium. The studio on the -1 floor has its tourist license and is rented short-term for a large part of the year and has an equipped kitchen, a living room space and a night room with a bathroom. It also has a furnished terrace. In addition, the property has a closed garage, covered parking in the entrance patio and a space in the community parking. This property has a lot of charm and we invite you to visit it so you can fall in love with it.