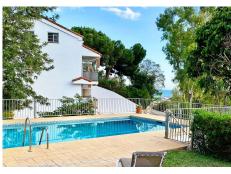

R4728745

Torreblanca

REF# R4728745 524.900 €

| BEDS | BATHS | BUILT  | PLOT               |
|------|-------|--------|--------------------|
| 3    | 3     | 251 m² | 216 m <sup>2</sup> |

Welcome to your dream home in Torre Blanca, Fuengirola! We present this beautiful corner semi-detached house in the Conjunto Maravilla, which offers a life of luxury and comfort on the Costa del Sol. The house is divided into two independent spaces: the main house and a studio with a tourist license. The main house is distributed over three floors, with a spacious living-dining room on the ground floor facing south west and access to a terrace with panoramic views. The fully equipped kitchen and guest toilet are also located on this floor. On the first floor, you will find three spaces: a room converted into a dressing room, a full bathroom and a master suite with access to a terrace, bathroom and built-in wardrobes. The top floor is open-plan and attic, currently used as a guest room, with access to an 18 m2 solarium. The studio on the -1 floor has its tourist license and is rented short-term for a large part of the year and has an equipped kitchen, a living room space and a night room with a bathroom. It also has a furnished terrace. In addition, the property has a closed garage, covered parking in the entrance patio and a space in the community parking. This property has a lot of charm and we invite you to visit it so you can fall in love with it.