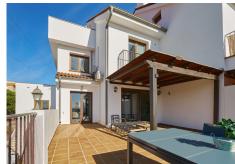

R4728745

Torreblanca

REF# R4728745 524.900 €

| BEDS | BATHS | BUILT  | PLOT               |
|------|-------|--------|--------------------|
| 3    | 3     | 251 m² | 216 m <sup>2</sup> |

Welcome to your dream home in Torre Blanca, Fuengirola! We present this beautiful corner semi-detached house in the Conjunto Maravilla, which offers a life of luxury and comfort on the Costa del Sol. The house is divided into two independent spaces: the main house and a studio with a tourist license. The main house is distributed over three floors, with a spacious living-dining room on the ground floor facing south west and access to a terrace with panoramic views. The fully equipped kitchen and guest toilet are also located on this floor. On the first floor, you will find three spaces: a room converted into a dressing room, a full bathroom and a master suite with access to a terrace, bathroom and built-in wardrobes. The top floor is open-plan and attic, currently used as a guest room, with access to an 18 m2 solarium. The studio on the -1 floor has its tourist license and is rented short-term for a large part of the year and has an equipped kitchen, a living room space and a night room with a bathroom. It also has a furnished terrace. In addition, the property has a closed garage, covered parking in the entrance patio and a space in the community parking. This property has a lot of charm and we invite you to visit it so you can fall in love with it.