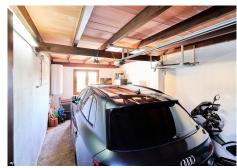

R4728745

Torreblanca

REF# R4728745 524.900 €

| BEDS | BATHS | BUILT  | PLOT               |
|------|-------|--------|--------------------|
| 3    | 3     | 251 m² | 216 m <sup>2</sup> |

Welcome to your dream home in Torre Blanca, Fuengirola! We present this beautiful corner semi-detached house in the Conjunto Maravilla, which offers a life of luxury and comfort on the Costa del Sol. The house is divided into two independent spaces: the main house and a studio with a tourist license. The main house is distributed over three floors, with a spacious living-dining room on the ground floor facing south west and access to a terrace with panoramic views. The fully equipped kitchen and guest toilet are also located on this floor. On the first floor, you will find three spaces: a room converted into a dressing room, a full bathroom and a master suite with access to a terrace, bathroom and built-in wardrobes. The top floor is open-plan and attic, currently used as a guest room, with access to an 18 m2 solarium. The studio on the -1 floor has its tourist license and is rented short-term for a large part of the year and has an equipped kitchen, a living room space and a night room with a bathroom. It also has a furnished terrace. In addition, the property has a closed garage, covered parking in the entrance patio and a space in the community parking. This property has a lot of charm and we invite you to visit it so you can fall in love with it.