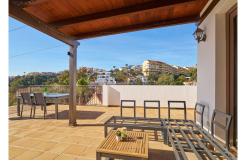

R4728745

Torreblanca

REF# R4728745 524.900 €

| BEDS | BATHS | BUILT  | PLOT               |
|------|-------|--------|--------------------|
| 3    | 3     | 251 m² | 216 m <sup>2</sup> |

Welcome to your dream home in Torre Blanca, Fuengirola! We present this beautiful corner semi-detached house in the Conjunto Maravilla, which offers a life of luxury and comfort on the Costa del Sol. The house is divided into two independent spaces: the main house and a studio with a tourist license. The main house is distributed over three floors, with a spacious living-dining room on the ground floor facing south west and access to a terrace with panoramic views. The fully equipped kitchen and guest toilet are also located on this floor. On the first floor, you will find three spaces: a room converted into a dressing room, a full bathroom and a master suite with access to a terrace, bathroom and built-in wardrobes. The top floor is open-plan and attic, currently used as a guest room, with access to an 18 m2 solarium. The studio on the -1 floor has its tourist license and is rented short-term for a large part of the year and has an equipped kitchen, a living room space and a night room with a bathroom. It also has a furnished terrace. In addition, the property has a closed garage, covered parking in the entrance patio and a space in the community parking. This property has a lot of charm and we invite you to visit it so you can fall in love with it.