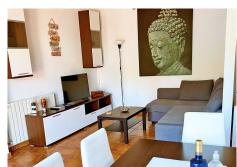

R4728745

Torreblanca

REF# R4728745 524.900 €

| BEDS | BATHS | BUILT  | PLOT               |
|------|-------|--------|--------------------|
| 3    | 3     | 251 m² | 216 m <sup>2</sup> |

Welcome to your dream home in Torre Blanca, Fuengirola! We present this beautiful corner semi-detached house in the Conjunto Maravilla, which offers a life of luxury and comfort on the Costa del Sol. The house is divided into two independent spaces: the main house and a studio with a tourist license. The main house is distributed over three floors, with a spacious living-dining room on the ground floor facing south west and access to a terrace with panoramic views. The fully equipped kitchen and guest toilet are also located on this floor. On the first floor, you will find three spaces: a room converted into a dressing room, a full bathroom and a master suite with access to a terrace, bathroom and built-in wardrobes. The top floor is open-plan and attic, currently used as a guest room, with access to an 18 m2 solarium. The studio on the -1 floor has its tourist license and is rented short-term for a large part of the year and has an equipped kitchen, a living room space and a night room with a bathroom. It also has a furnished terrace. In addition, the property has a closed garage, covered parking in the entrance patio and a space in the community parking. This property has a lot of charm and we invite you to visit it so you can fall in love with it.