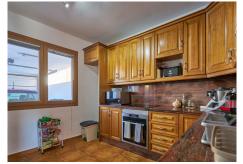

R4728745

Torreblanca

REF# R4728745 524.900 €

| BEDS | BATHS | BUILT  | PLOT               |
|------|-------|--------|--------------------|
| 3    | 3     | 251 m² | 216 m <sup>2</sup> |

Welcome to your dream home in Torre Blanca, Fuengirola! We present this beautiful corner semi-detached house in the Conjunto Maravilla, which offers a life of luxury and comfort on the Costa del Sol. The house is divided into two independent spaces: the main house and a studio with a tourist license. The main house is distributed over three floors, with a spacious living-dining room on the ground floor facing south west and access to a terrace with panoramic views. The fully equipped kitchen and guest toilet are also located on this floor. On the first floor, you will find three spaces: a room converted into a dressing room, a full bathroom and a master suite with access to a terrace, bathroom and built-in wardrobes. The top floor is open-plan and attic, currently used as a guest room, with access to an 18 m2 solarium. The studio on the -1 floor has its tourist license and is rented short-term for a large part of the year and has an equipped kitchen, a living room space and a night room with a bathroom. It also has a furnished terrace. In addition, the property has a closed garage, covered parking in the entrance patio and a space in the community parking. This property has a lot of charm and we invite you to visit it so you can fall in love with it.