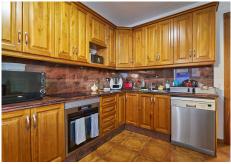

R4728745

Torreblanca

REF# R4728745 524.900 €

| BEDS | BATHS | BUILT  | PLOT               |
|------|-------|--------|--------------------|
| 3    | 3     | 251 m² | 216 m <sup>2</sup> |

Welcome to your dream home in Torre Blanca, Fuengirola! We present this beautiful corner semi-detached house in the Conjunto Maravilla, which offers a life of luxury and comfort on the Costa del Sol. The house is divided into two independent spaces: the main house and a studio with a tourist license. The main house is distributed over three floors, with a spacious living-dining room on the ground floor facing south west and access to a terrace with panoramic views. The fully equipped kitchen and guest toilet are also located on this floor. On the first floor, you will find three spaces: a room converted into a dressing room, a full bathroom and a master suite with access to a terrace, bathroom and built-in wardrobes. The top floor is open-plan and attic, currently used as a guest room, with access to an 18 m2 solarium. The studio on the -1 floor has its tourist license and is rented short-term for a large part of the year and has an equipped kitchen, a living room space and a night room with a bathroom. It also has a furnished terrace. In addition, the property has a closed garage, covered parking in the entrance patio and a space in the community parking. This property has a lot of charm and we invite you to visit it so you can fall in love with it.