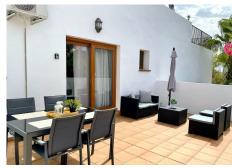

R4728745

Torreblanca

REF# R4728745 524.900 €

| BEDS | BATHS | BUILT  | PLOT               |
|------|-------|--------|--------------------|
| 3    | 3     | 251 m² | 216 m <sup>2</sup> |

Welcome to your dream home in Torre Blanca, Fuengirola! We present this beautiful corner semi-detached house in the Conjunto Maravilla, which offers a life of luxury and comfort on the Costa del Sol. The house is divided into two independent spaces: the main house and a studio with a tourist license. The main house is distributed over three floors, with a spacious living-dining room on the ground floor facing south west and access to a terrace with panoramic views. The fully equipped kitchen and guest toilet are also located on this floor. On the first floor, you will find three spaces: a room converted into a dressing room, a full bathroom and a master suite with access to a terrace, bathroom and built-in wardrobes. The top floor is open-plan and attic, currently used as a guest room, with access to an 18 m2 solarium. The studio on the -1 floor has its tourist license and is rented short-term for a large part of the year and has an equipped kitchen, a living room space and a night room with a bathroom. It also has a furnished terrace. In addition, the property has a closed garage, covered parking in the entrance patio and a space in the community parking. This property has a lot of charm and we invite you to visit it so you can fall in love with it.