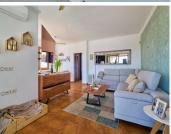

R4728745

Torreblanca

REF# R4728745 524.900 €

| BEDS | BATHS | BUILT  | PLOT               |
|------|-------|--------|--------------------|
| 3    | 3     | 251 m² | 216 m <sup>2</sup> |

Welcome to your dream home in Torre Blanca, Fuengirola! We present this beautiful corner semi-detached house in the Conjunto Maravilla, which offers a life of luxury and comfort on the Costa del Sol. The house is divided into two independent spaces: the main house and a studio with a tourist license. The main house is distributed over three floors, with a spacious living-dining room on the ground floor facing south west and access to a terrace with panoramic views. The fully equipped kitchen and guest toilet are also located on this floor. On the first floor, you will find three spaces: a room converted into a dressing room, a full bathroom and a master suite with access to a terrace, bathroom and built-in wardrobes. The top floor is open-plan and attic, currently used as a guest room, with access to an 18 m2 solarium. The studio on the -1 floor has its tourist license and is rented short-term for a large part of the year and has an equipped kitchen, a living room space and a night room with a bathroom. It also has a furnished terrace. In addition, the property has a closed garage, covered parking in the entrance patio and a space in the community parking. This property has a lot of charm and we invite you to visit it so you can fall in love with it.