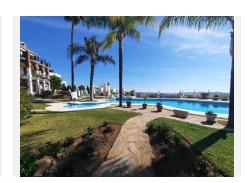

R4727857

Mijas Golf

REF# R4727857 385.000 €

| BEDS | BATHS | BUILT  | PLOT | TERRACE |
|------|-------|--------|------|---------|
| 3    | 3     | 113 m² | 1 m² | 43 m²   |

One of the few 3 bedroom duplex penthouses in the exclusive urbanisation of Puebla Aida in Mijas Golf , with its own Andalusian style, Impeccably maintained. With 4 communal swimming pools, and charming corners and squares throughout the urbanisation. Located in a quiet area of the urbanisation with west views to the mountains,the living area offers sun from afternoon to sunset. Adding great value to the property is an additional cosy solarium terrace where you can enjoy outdoor living and sun from morning till sunset. It has a barbecue area, relaxation area and storage room and a pergola with a movable awning for cover during the heat of the day.. The main floor consists of a spacious living area, separate kitchen, storage and a guest toilet. The lounge living leads into a wide terrace, which can be covered by an awning to give protection from the sun On the top floor we find the master bedroom with en-suite bathroom and two aditional bedrooms and a shower room. The property has air conditioning with heat pump in the living room and master bedroom, fitted wardrobes and a small storage space. Built with high quality materials, marble, double glazing. The property has a very spacious garage with storage area in it located just below the property with direct external access which can be bought for 20.000 €, making it an excellent investment. The property is in pristine condition and it is sold furnished. 106.89 sq mtrs interior + 12.3 sq mtrs uncovered terrace +31.26 sq mtrs solarium + 6.32 storage solarium + 13.23 sq mtrs optional garage