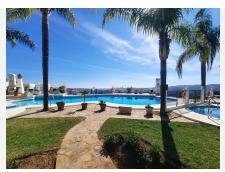

R4727857

Mijas Golf

REF# R4727857 385.000 €

| BEDS | BATHS | BUILT  | PLOT | TERRACE |
|------|-------|--------|------|---------|
| 3    | 3     | 113 m² | 1 m² | 43 m²   |

One of the few 3 bedroom duplex penthouses in the exclusive urbanisation of Puebla Aida in Mijas Golf , with its own Andalusian style, Impeccably maintained. With 4 communal swimming pools, and charming corners and squares throughout the urbanisation. Located in a quiet area of the urbanisation with west views to the mountains,the living area offers sun from afternoon to sunset. Adding great value to the property is an additional cosy solarium terrace where you can enjoy outdoor living and sun from morning till sunset. It has a barbecue area, relaxation area and storage room and a pergola with a movable awning for cover during the heat of the day.. The main floor consists of a spacious living area, separate kitchen, storage and a guest toilet. The lounge living leads into a wide terrace, which can be covered by an awning to give protection from the sun On the top floor we find the master bedroom with en-suite bathroom and two aditional bedrooms and a shower room. The property has air conditioning with heat pump in the living room and master bedroom, fitted wardrobes and a small storage space. Built with high quality materials, marble, double glazing. The property has a very spacious garage with storage area in it located just below the property with direct external access which can be bought for 20.000 €, making it an excellent investment. The property is in pristine condition and it is sold furnished. 106.89 sq mtrs interior + 12.3 sq mtrs uncovered terrace +31.26 sq mtrs solarium + 6.32 storage solarium + 13.23 sq mtrs optional garage