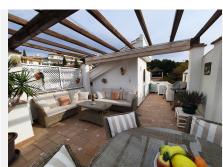

R4727857

Mijas Golf

REF# R4727857 385.000 €

| BEDS | BATHS | BUILT  | PLOT | TERRACE |
|------|-------|--------|------|---------|
| 3    | 3     | 113 m² | 1 m² | 43 m²   |

One of the few 3 bedroom duplex penthouses in the exclusive urbanisation of Puebla Aida in Mijas Golf , with its own Andalusian style, Impeccably maintained. With 4 communal swimming pools, and charming corners and squares throughout the urbanisation. Located in a quiet area of the urbanisation with west views to the mountains,the living area offers sun from afternoon to sunset. Adding great value to the property is an additional cosy solarium terrace where you can enjoy outdoor living and sun from morning till sunset. It has a barbecue area, relaxation area and storage room and a pergola with a movable awning for cover during the heat of the day.. The main floor consists of a spacious living area, separate kitchen, storage and a guest toilet. The lounge living leads into a wide terrace, which can be covered by an awning to give protection from the sun On the top floor we find the master bedroom with en-suite bathroom and two aditional bedrooms and a shower room. The property has air conditioning with heat pump in the living room and master bedroom, fitted wardrobes and a small storage space. Built with high quality materials, marble, double glazing. The property has a very spacious garage with storage area in it located just below the property with direct external access which can be bought for 20.000 €, making it an excellent investment. The property is in pristine condition and it is sold furnished. 106.89 sq mtrs interior + 12.3 sq mtrs uncovered terrace +31.26 sq mtrs solarium + 6.32 storage solarium + 13.23 sq mtrs optional garage