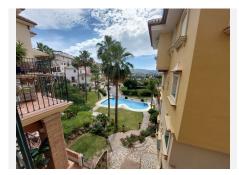

R4727857

Mijas Golf

REF# R4727857 385.000 €

| BEDS | BATHS | BUILT  | PLOT | TERRACE |
|------|-------|--------|------|---------|
| 3    | 3     | 113 m² | 1 m² | 43 m²   |

One of the few 3 bedroom duplex penthouses in the exclusive urbanisation of Puebla Aida in Mijas Golf , with its own Andalusian style, Impeccably maintained. With 4 communal swimming pools, and charming corners and squares throughout the urbanisation. Located in a quiet area of the urbanisation with west views to the mountains,the living area offers sun from afternoon to sunset. Adding great value to the property is an additional cosy solarium terrace where you can enjoy outdoor living and sun from morning till sunset. It has a barbecue area, relaxation area and storage room and a pergola with a movable awning for cover during the heat of the day.. The main floor consists of a spacious living area, separate kitchen, storage and a guest toilet. The lounge living leads into a wide terrace, which can be covered by an awning to give protection from the sun On the top floor we find the master bedroom with en-suite bathroom and two aditional bedrooms and a shower room. The property has air conditioning with heat pump in the living room and master bedroom, fitted wardrobes and a small storage space. Built with high quality materials, marble, double glazing. The property has a very spacious garage with storage area in it located just below the property with direct external access which can be bought for 20.000 €, making it an excellent investment. The property is in pristine condition and it is sold furnished. 106.89 sq mtrs interior + 12.3 sq mtrs uncovered terrace +31.26 sq mtrs solarium + 6.32 storage solarium + 13.23 sq mtrs optional garage