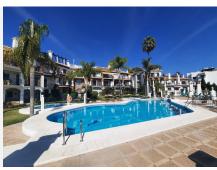

R4727857

Mijas Golf

REF# R4727857 385.000 €

| BEDS | BATHS | BUILT  | PLOT | TERRACE |
|------|-------|--------|------|---------|
| 3    | 3     | 113 m² | 1 m² | 43 m²   |

One of the few 3 bedroom duplex penthouses in the exclusive urbanisation of Puebla Aida in Mijas Golf , with its own Andalusian style, Impeccably maintained. With 4 communal swimming pools, and charming corners and squares throughout the urbanisation. Located in a quiet area of the urbanisation with west views to the mountains,the living area offers sun from afternoon to sunset. Adding great value to the property is an additional cosy solarium terrace where you can enjoy outdoor living and sun from morning till sunset. It has a barbecue area, relaxation area and storage room and a pergola with a movable awning for cover during the heat of the day.. The main floor consists of a spacious living area, separate kitchen, storage and a guest toilet. The lounge living leads into a wide terrace, which can be covered by an awning to give protection from the sun On the top floor we find the master bedroom with en-suite bathroom and two aditional bedrooms and a shower room. The property has air conditioning with heat pump in the living room and master bedroom, fitted wardrobes and a small storage space. Built with high quality materials, marble, double glazing. The property has a very spacious garage with storage area in it located just below the property with direct external access which can be bought for 20.000 €, making it an excellent investment. The property is in pristine condition and it is sold furnished. 106.89 sq mtrs interior + 12.3 sq mtrs uncovered terrace +31.26 sq mtrs solarium + 6.32 storage solarium + 13.23 sq mtrs optional garage