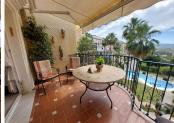

R4727857

Mijas Golf

REF# R4727857 385.000 €

| BEDS | BATHS | BUILT  | PLOT | TERRACE |
|------|-------|--------|------|---------|
| 3    | 3     | 113 m² | 1 m² | 43 m²   |

One of the few 3 bedroom duplex penthouses in the exclusive urbanisation of Puebla Aida in Mijas Golf , with its own Andalusian style, Impeccably maintained. With 4 communal swimming pools, and charming corners and squares throughout the urbanisation. Located in a quiet area of the urbanisation with west views to the mountains,the living area offers sun from afternoon to sunset. Adding great value to the property is an additional cosy solarium terrace where you can enjoy outdoor living and sun from morning till sunset. It has a barbecue area, relaxation area and storage room and a pergola with a movable awning for cover during the heat of the day.. The main floor consists of a spacious living area, separate kitchen, storage and a guest toilet. The lounge living leads into a wide terrace, which can be covered by an awning to give protection from the sun On the top floor we find the master bedroom with en-suite bathroom and two aditional bedrooms and a shower room. The property has air conditioning with heat pump in the living room and master bedroom, fitted wardrobes and a small storage space. Built with high quality materials, marble, double glazing. The property has a very spacious garage with storage area in it located just below the property with direct external access which can be bought for 20.000 €, making it an excellent investment. The property is in pristine condition and it is sold furnished. 106.89 sq mtrs interior + 12.3 sq mtrs uncovered terrace +31.26 sq mtrs solarium + 6.32 storage solarium + 13.23 sq mtrs optional garage