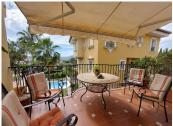

R4727857

Mijas Golf

REF# R4727857 385.000 €

| BEDS | BATHS | BUILT  | PLOT | TERRACE |
|------|-------|--------|------|---------|
| 3    | 3     | 113 m² | 1 m² | 43 m²   |

One of the few 3 bedroom duplex penthouses in the exclusive urbanisation of Puebla Aida in Mijas Golf , with its own Andalusian style, Impeccably maintained. With 4 communal swimming pools, and charming corners and squares throughout the urbanisation. Located in a quiet area of the urbanisation with west views to the mountains,the living area offers sun from afternoon to sunset. Adding great value to the property is an additional cosy solarium terrace where you can enjoy outdoor living and sun from morning till sunset. It has a barbecue area, relaxation area and storage room and a pergola with a movable awning for cover during the heat of the day.. The main floor consists of a spacious living area, separate kitchen, storage and a guest toilet. The lounge living leads into a wide terrace, which can be covered by an awning to give protection from the sun On the top floor we find the master bedroom with en-suite bathroom and two aditional bedrooms and a shower room. The property has air conditioning with heat pump in the living room and master bedroom, fitted wardrobes and a small storage space. Built with high quality materials, marble, double glazing. The property has a very spacious garage with storage area in it located just below the property with direct external access which can be bought for 20.000 €, making it an excellent investment. The property is in pristine condition and it is sold furnished. 106.89 sq mtrs interior + 12.3 sq mtrs uncovered terrace +31.26 sq mtrs solarium + 6.32 storage solarium + 13.23 sq mtrs optional garage