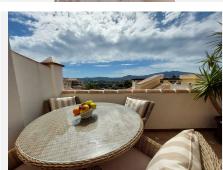

R4727857

Mijas Golf

REF# R4727857 385.000 €

| BEDS | BATHS | BUILT  | PLOT | TERRACE |
|------|-------|--------|------|---------|
| 3    | 3     | 113 m² | 1 m² | 43 m²   |

One of the few 3 bedroom duplex penthouses in the exclusive urbanisation of Puebla Aida in Mijas Golf , with its own Andalusian style, Impeccably maintained. With 4 communal swimming pools, and charming corners and squares throughout the urbanisation. Located in a quiet area of the urbanisation with west views to the mountains,the living area offers sun from afternoon to sunset. Adding great value to the property is an additional cosy solarium terrace where you can enjoy outdoor living and sun from morning till sunset. It has a barbecue area, relaxation area and storage room and a pergola with a movable awning for cover during the heat of the day.. The main floor consists of a spacious living area, separate kitchen, storage and a guest toilet. The lounge living leads into a wide terrace, which can be covered by an awning to give protection from the sun On the top floor we find the master bedroom with en-suite bathroom and two aditional bedrooms and a shower room. The property has air conditioning with heat pump in the living room and master bedroom, fitted wardrobes and a small storage space. Built with high quality materials, marble, double glazing. The property has a very spacious garage with storage area in it located just below the property with direct external access which can be bought for 20.000 €, making it an excellent investment. The property is in pristine condition and it is sold furnished. 106.89 sq mtrs interior + 12.3 sq mtrs uncovered terrace +31.26 sq mtrs solarium + 6.32 storage solarium + 13.23 sq mtrs optional garage