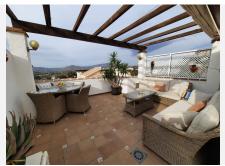

R4727857

Mijas Golf

REF# R4727857 385.000 €

| BEDS | BATHS | BUILT  | PLOT | TERRACE |
|------|-------|--------|------|---------|
| 3    | 3     | 113 m² | 1 m² | 43 m²   |

One of the few 3 bedroom duplex penthouses in the exclusive urbanisation of Puebla Aida in Mijas Golf , with its own Andalusian style, Impeccably maintained. With 4 communal swimming pools, and charming corners and squares throughout the urbanisation. Located in a quiet area of the urbanisation with west views to the mountains,the living area offers sun from afternoon to sunset. Adding great value to the property is an additional cosy solarium terrace where you can enjoy outdoor living and sun from morning till sunset. It has a barbecue area, relaxation area and storage room and a pergola with a movable awning for cover during the heat of the day.. The main floor consists of a spacious living area, separate kitchen, storage and a guest toilet. The lounge living leads into a wide terrace, which can be covered by an awning to give protection from the sun On the top floor we find the master bedroom with en-suite bathroom and two aditional bedrooms and a shower room. The property has air conditioning with heat pump in the living room and master bedroom, fitted wardrobes and a small storage space. Built with high quality materials, marble, double glazing. The property has a very spacious garage with storage area in it located just below the property with direct external access which can be bought for 20.000 €, making it an excellent investment. The property is in pristine condition and it is sold furnished. 106.89 sq mtrs interior + 12.3 sq mtrs uncovered terrace +31.26 sq mtrs solarium + 6.32 storage solarium + 13.23 sq mtrs optional garage