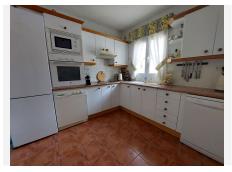

R4727857

Mijas Golf

REF# R4727857 385.000 €

| BEDS | BATHS | BUILT  | PLOT | TERRACE |
|------|-------|--------|------|---------|
| 3    | 3     | 113 m² | 1 m² | 43 m²   |

One of the few 3 bedroom duplex penthouses in the exclusive urbanisation of Puebla Aida in Mijas Golf , with its own Andalusian style, Impeccably maintained. With 4 communal swimming pools, and charming corners and squares throughout the urbanisation. Located in a quiet area of the urbanisation with west views to the mountains,the living area offers sun from afternoon to sunset. Adding great value to the property is an additional cosy solarium terrace where you can enjoy outdoor living and sun from morning till sunset. It has a barbecue area, relaxation area and storage room and a pergola with a movable awning for cover during the heat of the day.. The main floor consists of a spacious living area, separate kitchen, storage and a guest toilet. The lounge living leads into a wide terrace, which can be covered by an awning to give protection from the sun On the top floor we find the master bedroom with en-suite bathroom and two aditional bedrooms and a shower room. The property has air conditioning with heat pump in the living room and master bedroom, fitted wardrobes and a small storage space. Built with high quality materials, marble, double glazing. The property has a very spacious garage with storage area in it located just below the property with direct external access which can be bought for 20.000 €, making it an excellent investment. The property is in pristine condition and it is sold furnished. 106.89 sq mtrs interior + 12.3 sq mtrs uncovered terrace +31.26 sq mtrs solarium + 6.32 storage solarium + 13.23 sq mtrs optional garage