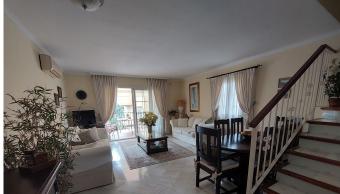

R4727857

Mijas Golf

REF# R4727857 385.000 €

| BEDS | BATHS | BUILT  | PLOT | TERRACE |
|------|-------|--------|------|---------|
| 3    | 3     | 113 m² | 1 m² | 43 m²   |

One of the few 3 bedroom duplex penthouses in the exclusive urbanisation of Puebla Aida in Mijas Golf , with its own Andalusian style, Impeccably maintained. With 4 communal swimming pools, and charming corners and squares throughout the urbanisation. Located in a quiet area of the urbanisation with west views to the mountains,the living area offers sun from afternoon to sunset. Adding great value to the property is an additional cosy solarium terrace where you can enjoy outdoor living and sun from morning till sunset. It has a barbecue area, relaxation area and storage room and a pergola with a movable awning for cover during the heat of the day.. The main floor consists of a spacious living area, separate kitchen, storage and a guest toilet. The lounge living leads into a wide terrace, which can be covered by an awning to give protection from the sun On the top floor we find the master bedroom with en-suite bathroom and two aditional bedrooms and a shower room. The property has air conditioning with heat pump in the living room and master bedroom, fitted wardrobes and a small storage space. Built with high quality materials, marble, double glazing. The property has a very spacious garage with storage area in it located just below the property with direct external access which can be bought for 20.000 €, making it an excellent investment. The property is in pristine condition and it is sold furnished. 106.89 sq mtrs interior + 12.3 sq mtrs uncovered terrace +31.26 sq mtrs solarium + 6.32 storage solarium + 13.23 sq mtrs optional garage