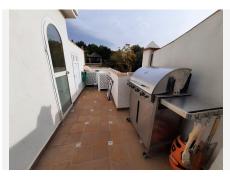

R4727857

Mijas Golf

REF# R4727857 385.000 €

| BEDS | BATHS | BUILT  | PLOT | TERRACE |
|------|-------|--------|------|---------|
| 3    | 3     | 113 m² | 1 m² | 43 m²   |

One of the few 3 bedroom duplex penthouses in the exclusive urbanisation of Puebla Aida in Mijas Golf , with its own Andalusian style, Impeccably maintained. With 4 communal swimming pools, and charming corners and squares throughout the urbanisation. Located in a quiet area of the urbanisation with west views to the mountains,the living area offers sun from afternoon to sunset. Adding great value to the property is an additional cosy solarium terrace where you can enjoy outdoor living and sun from morning till sunset. It has a barbecue area, relaxation area and storage room and a pergola with a movable awning for cover during the heat of the day.. The main floor consists of a spacious living area, separate kitchen, storage and a guest toilet. The lounge living leads into a wide terrace, which can be covered by an awning to give protection from the sun On the top floor we find the master bedroom with en-suite bathroom and two aditional bedrooms and a shower room. The property has air conditioning with heat pump in the living room and master bedroom, fitted wardrobes and a small storage space. Built with high quality materials, marble, double glazing. The property has a very spacious garage with storage area in it located just below the property with direct external access which can be bought for 20.000 €, making it an excellent investment. The property is in pristine condition and it is sold furnished. 106.89 sq mtrs interior + 12.3 sq mtrs uncovered terrace +31.26 sq mtrs solarium + 6.32 storage solarium + 13.23 sq mtrs optional garage