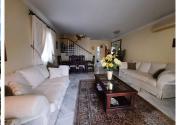

R4727857

Mijas Golf

REF# R4727857 385.000 €

| BEDS | BATHS | BUILT  | PLOT | TERRACE |
|------|-------|--------|------|---------|
| 3    | 3     | 113 m² | 1 m² | 43 m²   |

One of the few 3 bedroom duplex penthouses in the exclusive urbanisation of Puebla Aida in Mijas Golf , with its own Andalusian style, Impeccably maintained. With 4 communal swimming pools, and charming corners and squares throughout the urbanisation. Located in a quiet area of the urbanisation with west views to the mountains,the living area offers sun from afternoon to sunset. Adding great value to the property is an additional cosy solarium terrace where you can enjoy outdoor living and sun from morning till sunset. It has a barbecue area, relaxation area and storage room and a pergola with a movable awning for cover during the heat of the day.. The main floor consists of a spacious living area, separate kitchen, storage and a guest toilet. The lounge living leads into a wide terrace, which can be covered by an awning to give protection from the sun On the top floor we find the master bedroom with en-suite bathroom and two aditional bedrooms and a shower room. The property has air conditioning with heat pump in the living room and master bedroom, fitted wardrobes and a small storage space. Built with high quality materials, marble, double glazing. The property has a very spacious garage with storage area in it located just below the property with direct external access which can be bought for 20.000 €, making it an excellent investment. The property is in pristine condition and it is sold furnished. 106.89 sq mtrs interior + 12.3 sq mtrs uncovered terrace +31.26 sq mtrs solarium + 6.32 storage solarium + 13.23 sq mtrs optional garage