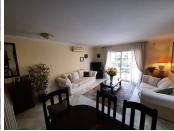

R4727857

Mijas Golf

REF# R4727857 385.000 €

| BEDS | BATHS | BUILT  | PLOT | TERRACE |
|------|-------|--------|------|---------|
| 3    | 3     | 113 m² | 1 m² | 43 m²   |

One of the few 3 bedroom duplex penthouses in the exclusive urbanisation of Puebla Aida in Mijas Golf , with its own Andalusian style, Impeccably maintained. With 4 communal swimming pools, and charming corners and squares throughout the urbanisation. Located in a quiet area of the urbanisation with west views to the mountains,the living area offers sun from afternoon to sunset. Adding great value to the property is an additional cosy solarium terrace where you can enjoy outdoor living and sun from morning till sunset. It has a barbecue area, relaxation area and storage room and a pergola with a movable awning for cover during the heat of the day.. The main floor consists of a spacious living area, separate kitchen, storage and a guest toilet. The lounge living leads into a wide terrace, which can be covered by an awning to give protection from the sun On the top floor we find the master bedroom with en-suite bathroom and two aditional bedrooms and a shower room. The property has air conditioning with heat pump in the living room and master bedroom, fitted wardrobes and a small storage space. Built with high quality materials, marble, double glazing. The property has a very spacious garage with storage area in it located just below the property with direct external access which can be bought for 20.000 €, making it an excellent investment. The property is in pristine condition and it is sold furnished. 106.89 sq mtrs interior + 12.3 sq mtrs uncovered terrace +31.26 sq mtrs solarium + 6.32 storage solarium + 13.23 sq mtrs optional garage