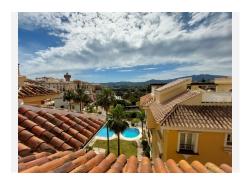

R4727857

Mijas Golf

REF# R4727857 385.000 €

| BEDS | BATHS | BUILT  | PLOT | TERRACE |
|------|-------|--------|------|---------|
| 3    | 3     | 113 m² | 1 m² | 43 m²   |

One of the few 3 bedroom duplex penthouses in the exclusive urbanisation of Puebla Aida in Mijas Golf , with its own Andalusian style, Impeccably maintained. With 4 communal swimming pools, and charming corners and squares throughout the urbanisation. Located in a quiet area of the urbanisation with west views to the mountains,the living area offers sun from afternoon to sunset. Adding great value to the property is an additional cosy solarium terrace where you can enjoy outdoor living and sun from morning till sunset. It has a barbecue area, relaxation area and storage room and a pergola with a movable awning for cover during the heat of the day.. The main floor consists of a spacious living area, separate kitchen, storage and a guest toilet. The lounge living leads into a wide terrace, which can be covered by an awning to give protection from the sun On the top floor we find the master bedroom with en-suite bathroom and two aditional bedrooms and a shower room. The property has air conditioning with heat pump in the living room and master bedroom, fitted wardrobes and a small storage space. Built with high quality materials, marble, double glazing. The property has a very spacious garage with storage area in it located just below the property with direct external access which can be bought for 20.000 €, making it an excellent investment. The property is in pristine condition and it is sold furnished. 106.89 sq mtrs interior + 12.3 sq mtrs uncovered terrace +31.26 sq mtrs solarium + 6.32 storage solarium + 13.23 sq mtrs optional garage