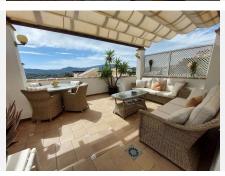

R4727857

Mijas Golf

REF# R4727857 385.000 €

| BEDS | BATHS | BUILT  | PLOT | TERRACE |
|------|-------|--------|------|---------|
| 3    | 3     | 113 m² | 1 m² | 43 m²   |

One of the few 3 bedroom duplex penthouses in the exclusive urbanisation of Puebla Aida in Mijas Golf , with its own Andalusian style, Impeccably maintained. With 4 communal swimming pools, and charming corners and squares throughout the urbanisation. Located in a quiet area of the urbanisation with west views to the mountains,the living area offers sun from afternoon to sunset. Adding great value to the property is an additional cosy solarium terrace where you can enjoy outdoor living and sun from morning till sunset. It has a barbecue area, relaxation area and storage room and a pergola with a movable awning for cover during the heat of the day.. The main floor consists of a spacious living area, separate kitchen, storage and a guest toilet. The lounge living leads into a wide terrace, which can be covered by an awning to give protection from the sun On the top floor we find the master bedroom with en-suite bathroom and two aditional bedrooms and a shower room. The property has air conditioning with heat pump in the living room and master bedroom, fitted wardrobes and a small storage space. Built with high quality materials, marble, double glazing. The property has a very spacious garage with storage area in it located just below the property with direct external access which can be bought for 20.000 €, making it an excellent investment. The property is in pristine condition and it is sold furnished. 106.89 sq mtrs interior + 12.3 sq mtrs uncovered terrace +31.26 sq mtrs solarium + 6.32 storage solarium + 13.23 sq mtrs optional garage