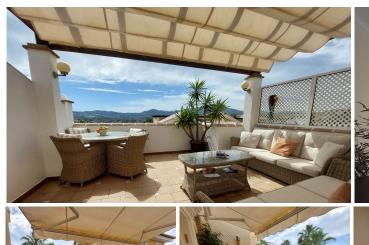

R4727857

Mijas Golf

REF# R4727857 385.000 €

| BEDS | BATHS | BUILT  | PLOT | TERRACE |
|------|-------|--------|------|---------|
| 3    | 3     | 113 m² | 1 m² | 43 m²   |

One of the few 3 bedroom duplex penthouses in the exclusive urbanisation of Puebla Aida in Mijas Golf , with its own Andalusian style, Impeccably maintained. With 4 communal swimming pools, and charming corners and squares throughout the urbanisation. Located in a quiet area of the urbanisation with west views to the mountains,the living area offers sun from afternoon to sunset. Adding great value to the property is an additional cosy solarium terrace where you can enjoy outdoor living and sun from morning till sunset. It has a barbecue area, relaxation area and storage room and a pergola with a movable awning for cover during the heat of the day.. The main floor consists of a spacious living area, separate kitchen, storage and a guest toilet. The lounge living leads into a wide terrace, which can be covered by an awning to give protection from the sun On the top floor we find the master bedroom with en-suite bathroom and two aditional bedrooms and a shower room. The property has air conditioning with heat pump in the living room and master bedroom, fitted wardrobes and a small storage space. Built with high quality materials, marble, double glazing. The property has a very spacious garage with storage area in it located just below the property with direct external access which can be bought for 20.000 €, making it an excellent investment. The property is in pristine condition and it is sold furnished. 106.89 sq mtrs interior + 12.3 sq mtrs uncovered terrace +31.26 sq mtrs solarium + 6.32 storage solarium + 13.23 sq mtrs optional garage