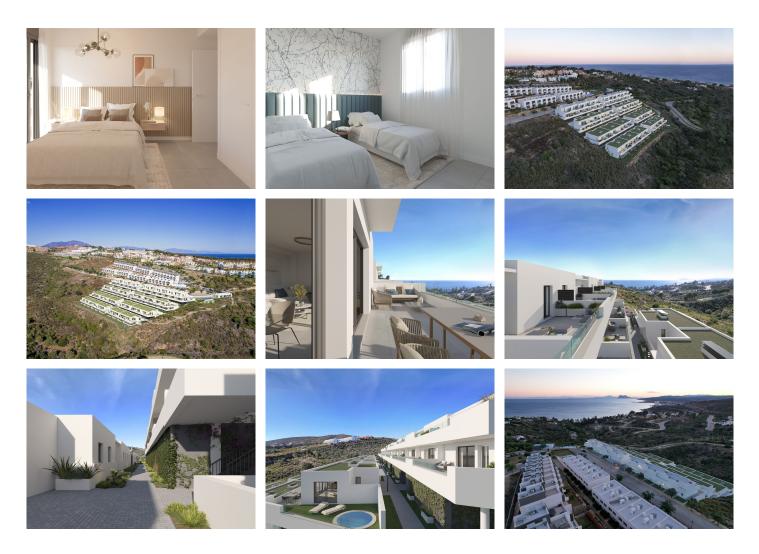

## Manilva

REF# R4725184 483.000 €

| BEDS | BATHS | BUILT  | TERRACE |
|------|-------|--------|---------|
| 4    | 3     | 139 m² | 54 m²   |

2, 3 and 4 bedroom townhouses with sea views. The organization of the residential is focused on the people who live there. That is why we have created safe and friendly common areas that invite to activities. Surrounded by beautiful Mediterranean gardens with access to the natural environment with walking areas and rest areas, with a large swimming pool, community lounge, spa and gym to enjoy alone or in the company of family and friends. All homes include their own garage space for maximum comfort. It also has an extra space with storage rooms. Blue View Heights is designed to meet the needs of today's families. Thinking about satisfying the diverse living needs, these townhouses offers 2, 3 and 4 bedrooms arranged in four rows facing the sea. You will be able to choose from several models with spacious terraces, garden and southwest orientation.