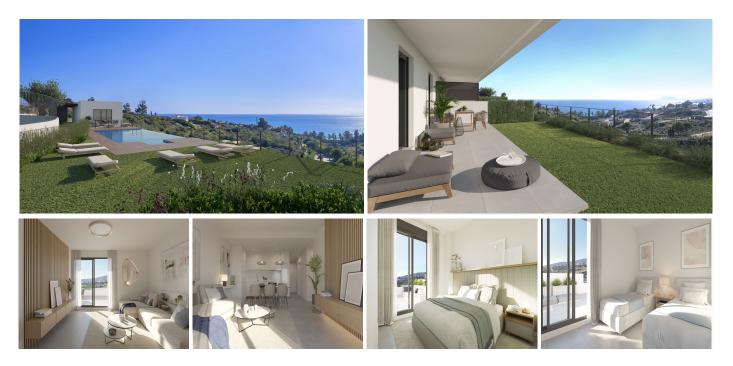

## Manilva

REF# R4725184 483.000 €

| BEDS | BATHS | BUILT  | TERRACE |
|------|-------|--------|---------|
| 4    | 3     | 139 m² | 54 m²   |

2, 3 and 4 bedroom townhouses with sea views. The organization of the residential is focused on the people who live there. That is why we have created safe and friendly common areas that invite to activities. Surrounded by beautiful Mediterranean gardens with access to the natural environment with walking areas and rest areas, with a large swimming pool, community lounge, spa and gym to enjoy alone or in the company of family and friends. All homes include their own garage space for maximum comfort. It also has an extra space with storage rooms. Blue View Heights is designed to meet the needs of today's families. Thinking about satisfying the diverse living needs, these townhouses offers 2, 3 and 4 bedrooms arranged in four rows facing the sea. You will be able to choose from several models with spacious terraces, garden and southwest orientation.