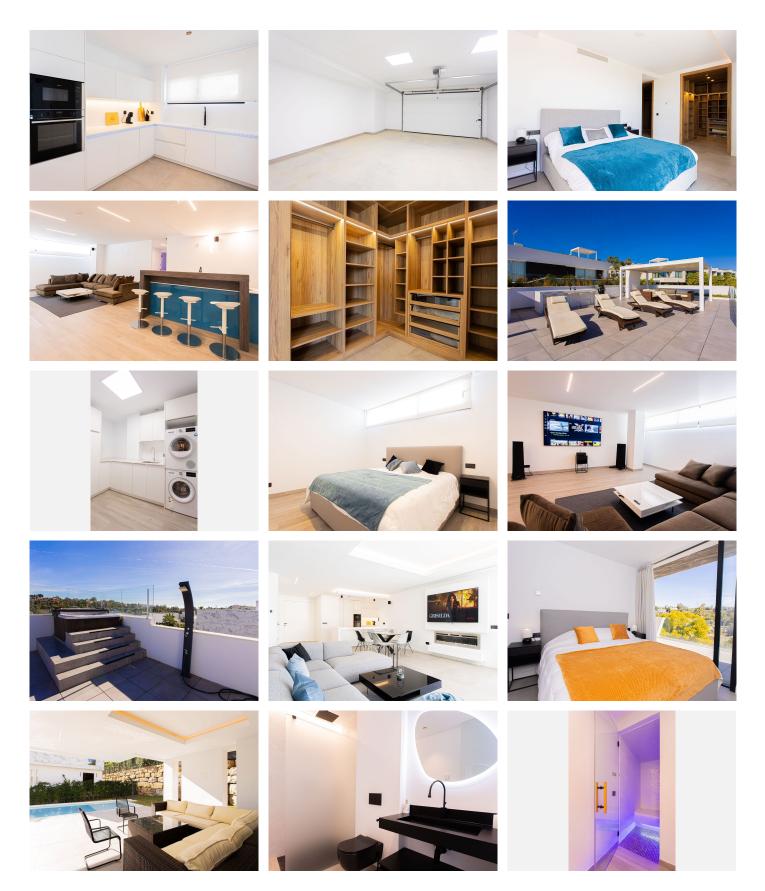

## Marbella

REF# R4724944 1.795.000 €

| BEDS | BATHS | BUILT  | PLOT   | TERRACE |
|------|-------|--------|--------|---------|
| 4    | 4     | 499 m² | 580 m² | 131 m²  |

Luxury villa next to El Campanario Golf & Country Club in Estepona with its clubhouse, golf course, restaurant, chill out bar, gym, outdoor and indoor pools, Jacuzzi, sauna, hammam, spa, tennis and paddle courts. A quiet area but only a short drive to the beaches and San Pedro de Alcántara and Puerto Banus. This spacious new built villa comprises a basement, ground floor, first floor, solarium and covered terraces. The design is modern, bright and luminous with floor to ceiling glass windows maximizing the light and creating a seamless effect between indoor and outdoor spaces. The lounge includes a fireplace, fully fitted kitchen and equipped with high-end appliances as are the fittings in the bathrooms. The first floor offers underfloor heating, 3 bedrooms with bathroom en-suite. The basement comes with one bedroom and bathroom, Hammam, laundry and ironing room, bodega and kitchen bar. The Garage has space for 2 cars. The villa complies with all the latest energy sustainability techniques and of high-quality construction and interior design. Include home automation systems to control not only energy but also the security systems. Also included are hot/cold air conditioning, CCTV, video entry system, and pre-installation for a lift. In the garden, there is an automatic irrigation system and pre-installation of decorative lighting.