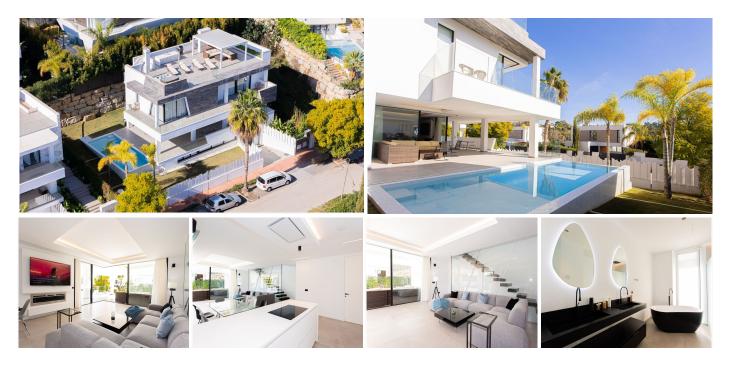

## Marbella

REF# R4724944 1.795.000 €

| BEDS | BATHS | BUILT  | PLOT   | TERRACE |
|------|-------|--------|--------|---------|
| 4    | 4     | 499 m² | 580 m² | 131 m²  |

Luxury villa next to El Campanario Golf & Country Club in Estepona with its clubhouse, golf course, restaurant, chill out bar, gym, outdoor and indoor pools, Jacuzzi, sauna, hammam, spa, tennis and paddle courts. A quiet area but only a short drive to the beaches and San Pedro de Alcántara and Puerto Banus. This spacious new built villa comprises a basement, ground floor, first floor, solarium and covered terraces. The design is modern, bright and luminous with floor to ceiling glass windows maximizing the light and creating a seamless effect between indoor and outdoor spaces. The lounge includes a fireplace, fully fitted kitchen and equipped with high-end appliances as are the fittings in the bathrooms. The first floor offers underfloor heating, 3 bedrooms with bathroom en-suite. The basement comes with one bedroom and bathroom, Hammam, laundry and ironing room, bodega and kitchen bar. The Garage has space for 2 cars. The villa complies with all the latest energy sustainability techniques and of high-quality construction and interior design. Include home automation systems to control not only energy but also the security systems. Also included are hot/cold air conditioning, CCTV, video entry system, and pre-installation for a lift. In the garden, there is an automatic irrigation system and pre-installation of decorative lighting.