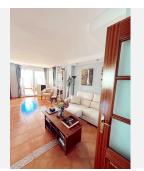

## Marbella

REF# R4724008 675.000 €

| BEDS | BATHS | BUILT | TERRACE |
|------|-------|-------|---------|
| 3    | 2     | 94 m² | 73 m²   |

Penthouse in Marbella center with 3 bedrooms and 2 full bathrooms, which surrounds the house giving it a lot of light. It is located on the beach side, less than 500m from the beach, a pleasant walk that allows you to walk to the beaches of the city center and its famous promenade. The attic is in good condition and has been renovated, the rooms are spacious and the kitchen has a dining room. The area offers all types of services, ideal for living all year round or as an investment given its great long-term rental potential. The excellent southeast orientation allows you to enjoy the terrace even in summer, it gives a lot of light to the house and offers views of the sea and the mountains. Summarizing: This penthouse has a spacious interior of 94 m<sup>2</sup> with a beautiful terrace of 73 m<sup>2</sup>, 3 bedrooms 2 bathrooms Marbella center next to the beach 500m from the beach Close to services, shops, restaurants,... Please no friend, contact us.