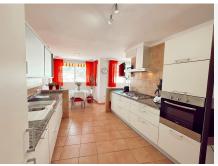

## Marbella

REF# R4724008 675.000 €

| BEDS | BATHS | BUILT | TERRACE |
|------|-------|-------|---------|
| 3    | 2     | 94 m² | 73 m²   |

Penthouse in Marbella center with 3 bedrooms and 2 full bathrooms, which surrounds the house giving it a lot of light. It is located on the beach side, less than 500m from the beach, a pleasant walk that allows you to walk to the beaches of the city center and its famous promenade. The attic is in good condition and has been renovated, the rooms are spacious and the kitchen has a dining room. The area offers all types of services, ideal for living all year round or as an investment given its great long-term rental potential. The excellent southeast orientation allows you to enjoy the terrace even in summer, it gives a lot of light to the house and offers views of the sea and the mountains. Summarizing: This penthouse has a spacious interior of 94 m<sup>2</sup> with a beautiful terrace of 73 m<sup>2</sup>, 3 bedrooms 2 bathrooms Marbella center next to the beach 500m from the beach Close to services, shops, restaurants,... Please no friend, contact us.