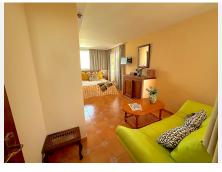

## Marbella

REF# R4724008 675.000 €

| BEDS | BATHS | BUILT | TERRACE |
|------|-------|-------|---------|
| 3    | 2     | 94 m² | 73 m²   |

Penthouse in Marbella center with 3 bedrooms and 2 full bathrooms, which surrounds the house giving it a lot of light. It is located on the beach side, less than 500m from the beach, a pleasant walk that allows you to walk to the beaches of the city center and its famous promenade. The attic is in good condition and has been renovated, the rooms are spacious and the kitchen has a dining room. The area offers all types of services, ideal for living all year round or as an investment given its great long-term rental potential. The excellent southeast orientation allows you to enjoy the terrace even in summer, it gives a lot of light to the house and offers views of the sea and the mountains. Summarizing: This penthouse has a spacious interior of 94 m<sup>2</sup> with a beautiful terrace of 73 m<sup>2</sup>, 3 bedrooms 2 bathrooms Marbella center next to the beach 500m from the beach Close to services, shops, restaurants,... Please no friend, contact us.