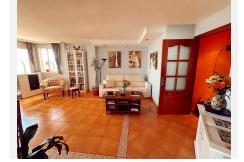

## Marbella

REF# R4724008 675.000 €

| BEDS | BATHS | BUILT | TERRACE |
|------|-------|-------|---------|
| 3    | 2     | 94 m² | 73 m²   |

Penthouse in Marbella center with 3 bedrooms and 2 full bathrooms, which surrounds the house giving it a lot of light. It is located on the beach side, less than 500m from the beach, a pleasant walk that allows you to walk to the beaches of the city center and its famous promenade. The attic is in good condition and has been renovated, the rooms are spacious and the kitchen has a dining room. The area offers all types of services, ideal for living all year round or as an investment given its great long-term rental potential. The excellent southeast orientation allows you to enjoy the terrace even in summer, it gives a lot of light to the house and offers views of the sea and the mountains. Summarizing: This penthouse has a spacious interior of 94 m<sup>2</sup> with a beautiful terrace of 73 m<sup>2</sup>, 3 bedrooms 2 bathrooms Marbella center next to the beach 500m from the beach Close to services, shops, restaurants,... Please no friend, contact us.