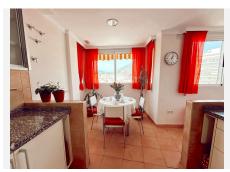

## Marbella

REF# R4724008 675.000 €

| BEDS | BATHS | BUILT | TERRACE |
|------|-------|-------|---------|
| 3    | 2     | 94 m² | 73 m²   |

Penthouse in Marbella center with 3 bedrooms and 2 full bathrooms, which surrounds the house giving it a lot of light. It is located on the beach side, less than 500m from the beach, a pleasant walk that allows you to walk to the beaches of the city center and its famous promenade. The attic is in good condition and has been renovated, the rooms are spacious and the kitchen has a dining room. The area offers all types of services, ideal for living all year round or as an investment given its great long-term rental potential. The excellent southeast orientation allows you to enjoy the terrace even in summer, it gives a lot of light to the house and offers views of the sea and the mountains. Summarizing: This penthouse has a spacious interior of 94 m<sup>2</sup> with a beautiful terrace of 73 m<sup>2</sup>, 3 bedrooms 2 bathrooms Marbella center next to the beach 500m from the beach Close to services, shops, restaurants,... Please no friend, contact us.