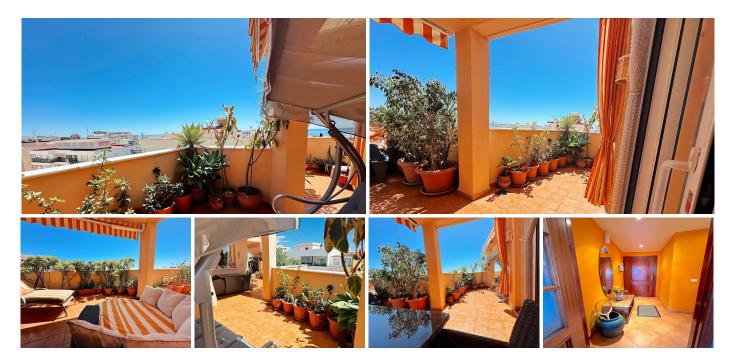

## Marbella

REF# R4724008 675.000 €

| BEDS | BATHS | BUILT | TERRACE |
|------|-------|-------|---------|
| 3    | 2     | 94 m² | 73 m²   |

Penthouse in Marbella center with 3 bedrooms and 2 full bathrooms, which surrounds the house giving it a lot of light. It is located on the beach side, less than 500m from the beach, a pleasant walk that allows you to walk to the beaches of the city center and its famous promenade. The attic is in good condition and has been renovated, the rooms are spacious and the kitchen has a dining room. The area offers all types of services, ideal for living all year round or as an investment given its great long-term rental potential. The excellent southeast orientation allows you to enjoy the terrace even in summer, it gives a lot of light to the house and offers views of the sea and the mountains. Summarizing: This penthouse has a spacious interior of 94 m<sup>2</sup> with a beautiful terrace of 73 m<sup>2</sup>, 3 bedrooms 2 bathrooms Marbella center next to the beach 500m from the beach Close to services, shops, restaurants,... Please no friend, contact us.