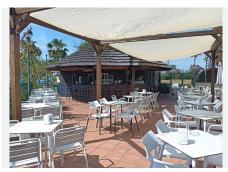

R4722145

Benalmadena

REF# R4722145 490.000 €

| BEDS | BATHS | BUILT              | TERRACE |
|------|-------|--------------------|---------|
| 2    | 1.5   | 107 m <sup>2</sup> | 8 m²    |

Apartment with spectacular views in Benalmádena! Located in a modern complex, it is the dream of any lover of the sea and the sun. With panoramic sea views from its terrace and a privileged location close to transport, shops, restaurants and beach bars, it offers the perfect combination of comfort and entertainment. In addition, the private urbanization guarantees security with surveillance cameras and community parking. With beautiful gardens and three swimming pools with sea views, it is a true holiday paradise. The apartment itself has 107 m², a fully equipped kitchen open to a large living room with sea views and direct access to its terrace. It has 2 bedrooms (the main one with an en-suite bathroom) and a guest toilet. An investment with high profitability and an unmatched lifestyle await you here!