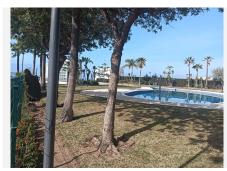

R4722145

Benalmadena

REF# R4722145 490.000 €

| BEDS | BATHS | BUILT              | TERRACE |
|------|-------|--------------------|---------|
| 2    | 1.5   | 107 m <sup>2</sup> | 8 m²    |

Apartment with spectacular views in Benalmádena! Located in a modern complex, it is the dream of any lover of the sea and the sun. With panoramic sea views from its terrace and a privileged location close to transport, shops, restaurants and beach bars, it offers the perfect combination of comfort and entertainment. In addition, the private urbanization guarantees security with surveillance cameras and community parking. With beautiful gardens and three swimming pools with sea views, it is a true holiday paradise. The apartment itself has 107 m², a fully equipped kitchen open to a large living room with sea views and direct access to its terrace. It has 2 bedrooms (the main one with an en-suite bathroom) and a guest toilet. An investment with high profitability and an unmatched lifestyle await you here!