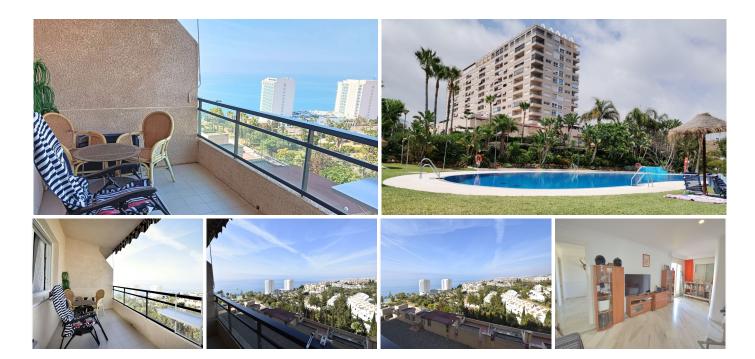

R4722145

Benalmadena

REF# R4722145 490.000 €

| BEDS | BATHS | BUILT              | TERRACE |
|------|-------|--------------------|---------|
| 2    | 1.5   | 107 m <sup>2</sup> | 8 m²    |

Apartment with spectacular views in Benalmádena! Located in a modern complex, it is the dream of any lover of the sea and the sun. With panoramic sea views from its terrace and a privileged location close to transport, shops, restaurants and beach bars, it offers the perfect combination of comfort and entertainment. In addition, the private urbanization guarantees security with surveillance cameras and community parking. With beautiful gardens and three swimming pools with sea views, it is a true holiday paradise. The apartment itself has 107 m², a fully equipped kitchen open to a large living room with sea views and direct access to its terrace. It has 2 bedrooms (the main one with an en-suite bathroom) and a guest toilet. An investment with high profitability and an unmatched lifestyle await you here!