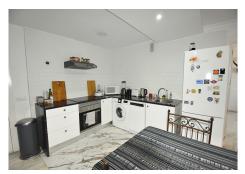

R4722145

Benalmadena

REF# R4722145 490.000 €

| BEDS | BATHS | BUILT              | TERRACE |
|------|-------|--------------------|---------|
| 2    | 1.5   | 107 m <sup>2</sup> | 8 m²    |

Apartment with spectacular views in Benalmádena! Located in a modern complex, it is the dream of any lover of the sea and the sun. With panoramic sea views from its terrace and a privileged location close to transport, shops, restaurants and beach bars, it offers the perfect combination of comfort and entertainment. In addition, the private urbanization guarantees security with surveillance cameras and community parking. With beautiful gardens and three swimming pools with sea views, it is a true holiday paradise. The apartment itself has 107 m², a fully equipped kitchen open to a large living room with sea views and direct access to its terrace. It has 2 bedrooms (the main one with an en-suite bathroom) and a guest toilet. An investment with high profitability and an unmatched lifestyle await you here!