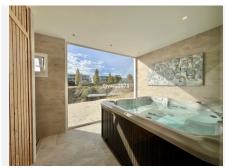

R4721896

Benalmadena Costa

REF# R4721896 1.250.000 €

| BEDS | BATHS | BUILT  | TERRACE |
|------|-------|--------|---------|
| 3    | 2     | 175 m² | 175 m²  |

Discover this property with a private elevator and consisting of 3 bedrooms, 2 bathrooms, a large living room with a fully equipped, state-of-the-art open kitchen. The entire room has access to a large terrace with panoramic views of the sea, with a large security window that opens almost completely. The kitchen, with an impeccable and minimalist design, is equipped with high-quality Siemens appliances. The bedrooms offer built-in wardrobes and electric blinds. It has a laundry room with storage space. On the upper floor there is a large solarium with a jacuzzi and even more impressive views of the sea and the landscape, with a storage and barbecue area. The house has a private security system and air conditioning. The urbanization is safe and quiet, it has 2 swimming pools, gym, sauna, jacuzzi and relaxation room. The property includes 2 large parking spaces and a storage room. The beach is located just over 1 kilometer by car, also very close to the Carvajal train station. Malaga International Airport is 20 minutes away by car.