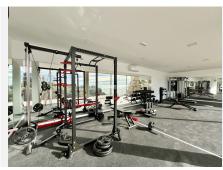

R4721896

Benalmadena Costa

REF# R4721896 1.250.000 €

| BEDS | BATHS | BUILT  | TERRACE |
|------|-------|--------|---------|
| 3    | 2     | 175 m² | 175 m²  |

Discover this property with a private elevator and consisting of 3 bedrooms, 2 bathrooms, a large living room with a fully equipped, state-of-the-art open kitchen. The entire room has access to a large terrace with panoramic views of the sea, with a large security window that opens almost completely. The kitchen, with an impeccable and minimalist design, is equipped with high-quality Siemens appliances. The bedrooms offer built-in wardrobes and electric blinds. It has a laundry room with storage space. On the upper floor there is a large solarium with a jacuzzi and even more impressive views of the sea and the landscape, with a storage and barbecue area. The house has a private security system and air conditioning. The urbanization is safe and quiet, it has 2 swimming pools, gym, sauna, jacuzzi and relaxation room. The property includes 2 large parking spaces and a storage room. The beach is located just over 1 kilometer by car, also very close to the Carvajal train station. Malaga International Airport is 20 minutes away by car.