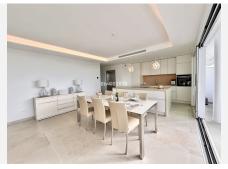

R4721896

Benalmadena Costa

REF# R4721896 1.250.000 €

| BEDS | BATHS | BUILT  | TERRACE |
|------|-------|--------|---------|
| 3    | 2     | 175 m² | 175 m²  |

Discover this property with a private elevator and consisting of 3 bedrooms, 2 bathrooms, a large living room with a fully equipped, state-of-the-art open kitchen. The entire room has access to a large terrace with panoramic views of the sea, with a large security window that opens almost completely. The kitchen, with an impeccable and minimalist design, is equipped with high-quality Siemens appliances. The bedrooms offer built-in wardrobes and electric blinds. It has a laundry room with storage space. On the upper floor there is a large solarium with a jacuzzi and even more impressive views of the sea and the landscape, with a storage and barbecue area. The house has a private security system and air conditioning. The urbanization is safe and quiet, it has 2 swimming pools, gym, sauna, jacuzzi and relaxation room. The property includes 2 large parking spaces and a storage room. The beach is located just over 1 kilometer by car, also very close to the Carvajal train station. Malaga International Airport is 20 minutes away by car.