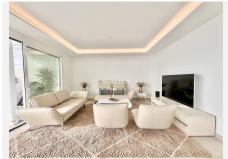

R4721896

Benalmadena Costa

REF# R4721896 1.250.000 €

| BEDS | BATHS | BUILT  | TERRACE |
|------|-------|--------|---------|
| 3    | 2     | 175 m² | 175 m²  |

Discover this property with a private elevator and consisting of 3 bedrooms, 2 bathrooms, a large living room with a fully equipped, state-of-the-art open kitchen. The entire room has access to a large terrace with panoramic views of the sea, with a large security window that opens almost completely. The kitchen, with an impeccable and minimalist design, is equipped with high-quality Siemens appliances. The bedrooms offer built-in wardrobes and electric blinds. It has a laundry room with storage space. On the upper floor there is a large solarium with a jacuzzi and even more impressive views of the sea and the landscape, with a storage and barbecue area. The house has a private security system and air conditioning. The urbanization is safe and quiet, it has 2 swimming pools, gym, sauna, jacuzzi and relaxation room. The property includes 2 large parking spaces and a storage room. The beach is located just over 1 kilometer by car, also very close to the Carvajal train station. Malaga International Airport is 20 minutes away by car.