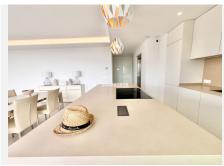

R4721896

Benalmadena Costa

REF# R4721896 1.250.000 €

| BEDS | BATHS | BUILT  | TERRACE |
|------|-------|--------|---------|
| 3    | 2     | 175 m² | 175 m²  |

Discover this property with a private elevator and consisting of 3 bedrooms, 2 bathrooms, a large living room with a fully equipped, state-of-the-art open kitchen. The entire room has access to a large terrace with panoramic views of the sea, with a large security window that opens almost completely. The kitchen, with an impeccable and minimalist design, is equipped with high-quality Siemens appliances. The bedrooms offer built-in wardrobes and electric blinds. It has a laundry room with storage space. On the upper floor there is a large solarium with a jacuzzi and even more impressive views of the sea and the landscape, with a storage and barbecue area. The house has a private security system and air conditioning. The urbanization is safe and quiet, it has 2 swimming pools, gym, sauna, jacuzzi and relaxation room. The property includes 2 large parking spaces and a storage room. The beach is located just over 1 kilometer by car, also very close to the Carvajal train station. Malaga International Airport is 20 minutes away by car.