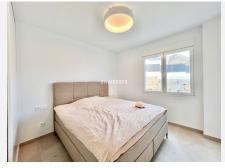

R4721896

Benalmadena Costa

REF# R4721896 1.250.000 €

| BEDS | BATHS | BUILT  | TERRACE |
|------|-------|--------|---------|
| 3    | 2     | 175 m² | 175 m²  |

Discover this property with a private elevator and consisting of 3 bedrooms, 2 bathrooms, a large living room with a fully equipped, state-of-the-art open kitchen. The entire room has access to a large terrace with panoramic views of the sea, with a large security window that opens almost completely. The kitchen, with an impeccable and minimalist design, is equipped with high-quality Siemens appliances. The bedrooms offer built-in wardrobes and electric blinds. It has a laundry room with storage space. On the upper floor there is a large solarium with a jacuzzi and even more impressive views of the sea and the landscape, with a storage and barbecue area. The house has a private security system and air conditioning. The urbanization is safe and quiet, it has 2 swimming pools, gym, sauna, jacuzzi and relaxation room. The property includes 2 large parking spaces and a storage room. The beach is located just over 1 kilometer by car, also very close to the Carvajal train station. Malaga International Airport is 20 minutes away by car.