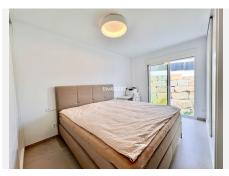

R4721896

Benalmadena Costa

REF# R4721896 1.250.000 €

| BEDS | BATHS | BUILT  | TERRACE |
|------|-------|--------|---------|
| 3    | 2     | 175 m² | 175 m²  |

Discover this property with a private elevator and consisting of 3 bedrooms, 2 bathrooms, a large living room with a fully equipped, state-of-the-art open kitchen. The entire room has access to a large terrace with panoramic views of the sea, with a large security window that opens almost completely. The kitchen, with an impeccable and minimalist design, is equipped with high-quality Siemens appliances. The bedrooms offer built-in wardrobes and electric blinds. It has a laundry room with storage space. On the upper floor there is a large solarium with a jacuzzi and even more impressive views of the sea and the landscape, with a storage and barbecue area. The house has a private security system and air conditioning. The urbanization is safe and quiet, it has 2 swimming pools, gym, sauna, jacuzzi and relaxation room. The property includes 2 large parking spaces and a storage room. The beach is located just over 1 kilometer by car, also very close to the Carvajal train station. Malaga International Airport is 20 minutes away by car.