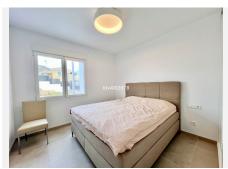

R4721896

Benalmadena Costa

REF# R4721896 1.250.000 €

| BEDS | BATHS | BUILT  | TERRACE |
|------|-------|--------|---------|
| 3    | 2     | 175 m² | 175 m²  |

Discover this property with a private elevator and consisting of 3 bedrooms, 2 bathrooms, a large living room with a fully equipped, state-of-the-art open kitchen. The entire room has access to a large terrace with panoramic views of the sea, with a large security window that opens almost completely. The kitchen, with an impeccable and minimalist design, is equipped with high-quality Siemens appliances. The bedrooms offer built-in wardrobes and electric blinds. It has a laundry room with storage space. On the upper floor there is a large solarium with a jacuzzi and even more impressive views of the sea and the landscape, with a storage and barbecue area. The house has a private security system and air conditioning. The urbanization is safe and quiet, it has 2 swimming pools, gym, sauna, jacuzzi and relaxation room. The property includes 2 large parking spaces and a storage room. The beach is located just over 1 kilometer by car, also very close to the Carvajal train station. Malaga International Airport is 20 minutes away by car.