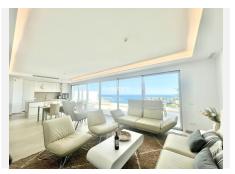

R4721896

Benalmadena Costa

REF# R4721896 1.250.000 €

| BEDS | BATHS | BUILT  | TERRACE |
|------|-------|--------|---------|
| 3    | 2     | 175 m² | 175 m²  |

Discover this property with a private elevator and consisting of 3 bedrooms, 2 bathrooms, a large living room with a fully equipped, state-of-the-art open kitchen. The entire room has access to a large terrace with panoramic views of the sea, with a large security window that opens almost completely. The kitchen, with an impeccable and minimalist design, is equipped with high-quality Siemens appliances. The bedrooms offer built-in wardrobes and electric blinds. It has a laundry room with storage space. On the upper floor there is a large solarium with a jacuzzi and even more impressive views of the sea and the landscape, with a storage and barbecue area. The house has a private security system and air conditioning. The urbanization is safe and quiet, it has 2 swimming pools, gym, sauna, jacuzzi and relaxation room. The property includes 2 large parking spaces and a storage room. The beach is located just over 1 kilometer by car, also very close to the Carvajal train station. Malaga International Airport is 20 minutes away by car.