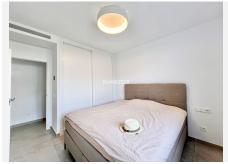

R4721896

Benalmadena Costa

REF# R4721896 1.250.000 €

| BEDS | BATHS | BUILT  | TERRACE |
|------|-------|--------|---------|
| 3    | 2     | 175 m² | 175 m²  |

Discover this property with a private elevator and consisting of 3 bedrooms, 2 bathrooms, a large living room with a fully equipped, state-of-the-art open kitchen. The entire room has access to a large terrace with panoramic views of the sea, with a large security window that opens almost completely. The kitchen, with an impeccable and minimalist design, is equipped with high-quality Siemens appliances. The bedrooms offer built-in wardrobes and electric blinds. It has a laundry room with storage space. On the upper floor there is a large solarium with a jacuzzi and even more impressive views of the sea and the landscape, with a storage and barbecue area. The house has a private security system and air conditioning. The urbanization is safe and quiet, it has 2 swimming pools, gym, sauna, jacuzzi and relaxation room. The property includes 2 large parking spaces and a storage room. The beach is located just over 1 kilometer by car, also very close to the Carvajal train station. Malaga International Airport is 20 minutes away by car.