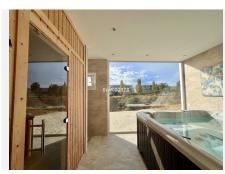

R4721896

Benalmadena Costa

REF# R4721896 1.250.000 €

| BEDS | BATHS | BUILT  | TERRACE |
|------|-------|--------|---------|
| 3    | 2     | 175 m² | 175 m²  |

Discover this property with a private elevator and consisting of 3 bedrooms, 2 bathrooms, a large living room with a fully equipped, state-of-the-art open kitchen. The entire room has access to a large terrace with panoramic views of the sea, with a large security window that opens almost completely. The kitchen, with an impeccable and minimalist design, is equipped with high-quality Siemens appliances. The bedrooms offer built-in wardrobes and electric blinds. It has a laundry room with storage space. On the upper floor there is a large solarium with a jacuzzi and even more impressive views of the sea and the landscape, with a storage and barbecue area. The house has a private security system and air conditioning. The urbanization is safe and quiet, it has 2 swimming pools, gym, sauna, jacuzzi and relaxation room. The property includes 2 large parking spaces and a storage room. The beach is located just over 1 kilometer by car, also very close to the Carvajal train station. Malaga International Airport is 20 minutes away by car.