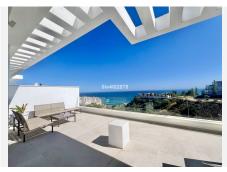

R4721896

Benalmadena Costa

REF# R4721896 1.250.000 €

| BEDS | BATHS | BUILT  | TERRACE |
|------|-------|--------|---------|
| 3    | 2     | 175 m² | 175 m²  |

Discover this property with a private elevator and consisting of 3 bedrooms, 2 bathrooms, a large living room with a fully equipped, state-of-the-art open kitchen. The entire room has access to a large terrace with panoramic views of the sea, with a large security window that opens almost completely. The kitchen, with an impeccable and minimalist design, is equipped with high-quality Siemens appliances. The bedrooms offer built-in wardrobes and electric blinds. It has a laundry room with storage space. On the upper floor there is a large solarium with a jacuzzi and even more impressive views of the sea and the landscape, with a storage and barbecue area. The house has a private security system and air conditioning. The urbanization is safe and quiet, it has 2 swimming pools, gym, sauna, jacuzzi and relaxation room. The property includes 2 large parking spaces and a storage room. The beach is located just over 1 kilometer by car, also very close to the Carvajal train station. Malaga International Airport is 20 minutes away by car.