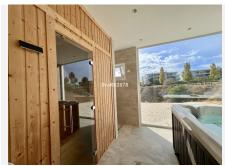

R4721896

Benalmadena Costa

REF# R4721896 1.250.000 €

| BEDS | BATHS | BUILT  | TERRACE |
|------|-------|--------|---------|
| 3    | 2     | 175 m² | 175 m²  |

Discover this property with a private elevator and consisting of 3 bedrooms, 2 bathrooms, a large living room with a fully equipped, state-of-the-art open kitchen. The entire room has access to a large terrace with panoramic views of the sea, with a large security window that opens almost completely. The kitchen, with an impeccable and minimalist design, is equipped with high-quality Siemens appliances. The bedrooms offer built-in wardrobes and electric blinds. It has a laundry room with storage space. On the upper floor there is a large solarium with a jacuzzi and even more impressive views of the sea and the landscape, with a storage and barbecue area. The house has a private security system and air conditioning. The urbanization is safe and quiet, it has 2 swimming pools, gym, sauna, jacuzzi and relaxation room. The property includes 2 large parking spaces and a storage room. The beach is located just over 1 kilometer by car, also very close to the Carvajal train station. Malaga International Airport is 20 minutes away by car.