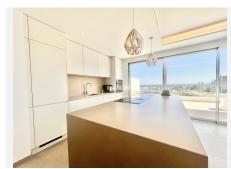

R4721896

Benalmadena Costa

REF# R4721896 1.250.000 €

| BEDS | BATHS | BUILT  | TERRACE |
|------|-------|--------|---------|
| 3    | 2     | 175 m² | 175 m²  |

Discover this property with a private elevator and consisting of 3 bedrooms, 2 bathrooms, a large living room with a fully equipped, state-of-the-art open kitchen. The entire room has access to a large terrace with panoramic views of the sea, with a large security window that opens almost completely. The kitchen, with an impeccable and minimalist design, is equipped with high-quality Siemens appliances. The bedrooms offer built-in wardrobes and electric blinds. It has a laundry room with storage space. On the upper floor there is a large solarium with a jacuzzi and even more impressive views of the sea and the landscape, with a storage and barbecue area. The house has a private security system and air conditioning. The urbanization is safe and quiet, it has 2 swimming pools, gym, sauna, jacuzzi and relaxation room. The property includes 2 large parking spaces and a storage room. The beach is located just over 1 kilometer by car, also very close to the Carvajal train station. Malaga International Airport is 20 minutes away by car.