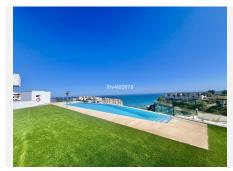

R4721896

Benalmadena Costa

REF# R4721896 1.250.000 €

| BEDS | BATHS | BUILT  | TERRACE |
|------|-------|--------|---------|
| 3    | 2     | 175 m² | 175 m²  |

Discover this property with a private elevator and consisting of 3 bedrooms, 2 bathrooms, a large living room with a fully equipped, state-of-the-art open kitchen. The entire room has access to a large terrace with panoramic views of the sea, with a large security window that opens almost completely. The kitchen, with an impeccable and minimalist design, is equipped with high-quality Siemens appliances. The bedrooms offer built-in wardrobes and electric blinds. It has a laundry room with storage space. On the upper floor there is a large solarium with a jacuzzi and even more impressive views of the sea and the landscape, with a storage and barbecue area. The house has a private security system and air conditioning. The urbanization is safe and quiet, it has 2 swimming pools, gym, sauna, jacuzzi and relaxation room. The property includes 2 large parking spaces and a storage room. The beach is located just over 1 kilometer by car, also very close to the Carvajal train station. Malaga International Airport is 20 minutes away by car.