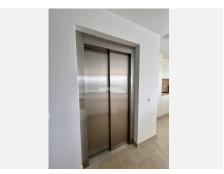

R4721896

Benalmadena Costa

REF# R4721896 1.250.000 €

| BEDS | BATHS | BUILT  | TERRACE |
|------|-------|--------|---------|
| 3    | 2     | 175 m² | 175 m²  |

Discover this property with a private elevator and consisting of 3 bedrooms, 2 bathrooms, a large living room with a fully equipped, state-of-the-art open kitchen. The entire room has access to a large terrace with panoramic views of the sea, with a large security window that opens almost completely. The kitchen, with an impeccable and minimalist design, is equipped with high-quality Siemens appliances. The bedrooms offer built-in wardrobes and electric blinds. It has a laundry room with storage space. On the upper floor there is a large solarium with a jacuzzi and even more impressive views of the sea and the landscape, with a storage and barbecue area. The house has a private security system and air conditioning. The urbanization is safe and quiet, it has 2 swimming pools, gym, sauna, jacuzzi and relaxation room. The property includes 2 large parking spaces and a storage room. The beach is located just over 1 kilometer by car, also very close to the Carvajal train station. Malaga International Airport is 20 minutes away by car.