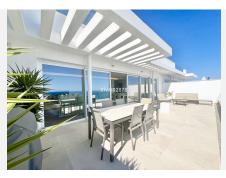

R4721896

Benalmadena Costa

REF# R4721896 1.250.000 €

| BEDS | BATHS | BUILT  | TERRACE |
|------|-------|--------|---------|
| 3    | 2     | 175 m² | 175 m²  |

Discover this property with a private elevator and consisting of 3 bedrooms, 2 bathrooms, a large living room with a fully equipped, state-of-the-art open kitchen. The entire room has access to a large terrace with panoramic views of the sea, with a large security window that opens almost completely. The kitchen, with an impeccable and minimalist design, is equipped with high-quality Siemens appliances. The bedrooms offer built-in wardrobes and electric blinds. It has a laundry room with storage space. On the upper floor there is a large solarium with a jacuzzi and even more impressive views of the sea and the landscape, with a storage and barbecue area. The house has a private security system and air conditioning. The urbanization is safe and quiet, it has 2 swimming pools, gym, sauna, jacuzzi and relaxation room. The property includes 2 large parking spaces and a storage room. The beach is located just over 1 kilometer by car, also very close to the Carvajal train station. Malaga International Airport is 20 minutes away by car.