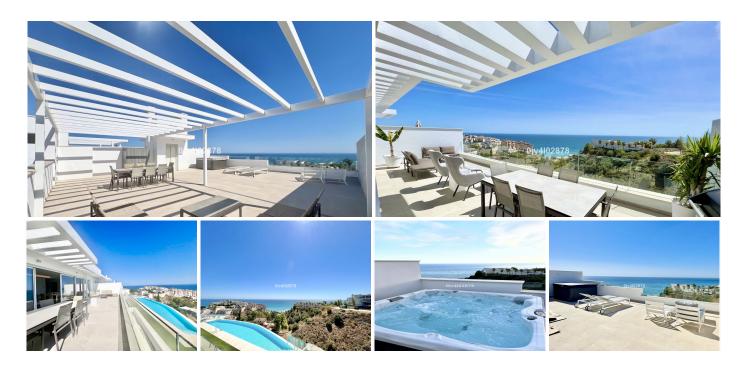

R4721896

Benalmadena Costa

REF# R4721896 1.250.000 €

| BEDS | BATHS | BUILT  | TERRACE |
|------|-------|--------|---------|
| 3    | 2     | 175 m² | 175 m²  |

Discover this property with a private elevator and consisting of 3 bedrooms, 2 bathrooms, a large living room with a fully equipped, state-of-the-art open kitchen. The entire room has access to a large terrace with panoramic views of the sea, with a large security window that opens almost completely. The kitchen, with an impeccable and minimalist design, is equipped with high-quality Siemens appliances. The bedrooms offer built-in wardrobes and electric blinds. It has a laundry room with storage space. On the upper floor there is a large solarium with a jacuzzi and even more impressive views of the sea and the landscape, with a storage and barbecue area. The house has a private security system and air conditioning. The urbanization is safe and quiet, it has 2 swimming pools, gym, sauna, jacuzzi and relaxation room. The property includes 2 large parking spaces and a storage room. The beach is located just over 1 kilometer by car, also very close to the Carvajal train station. Malaga International Airport is 20 minutes away by car.