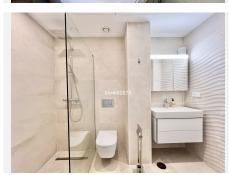

R4721896

Benalmadena Costa

REF# R4721896 1.250.000 €

| BEDS | BATHS | BUILT  | TERRACE |
|------|-------|--------|---------|
| 3    | 2     | 175 m² | 175 m²  |

Discover this property with a private elevator and consisting of 3 bedrooms, 2 bathrooms, a large living room with a fully equipped, state-of-the-art open kitchen. The entire room has access to a large terrace with panoramic views of the sea, with a large security window that opens almost completely. The kitchen, with an impeccable and minimalist design, is equipped with high-quality Siemens appliances. The bedrooms offer built-in wardrobes and electric blinds. It has a laundry room with storage space. On the upper floor there is a large solarium with a jacuzzi and even more impressive views of the sea and the landscape, with a storage and barbecue area. The house has a private security system and air conditioning. The urbanization is safe and quiet, it has 2 swimming pools, gym, sauna, jacuzzi and relaxation room. The property includes 2 large parking spaces and a storage room. The beach is located just over 1 kilometer by car, also very close to the Carvajal train station. Malaga International Airport is 20 minutes away by car.