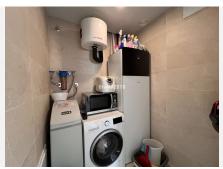

R4721896

Benalmadena Costa

REF# R4721896 1.250.000 €

| BEDS | BATHS | BUILT  | TERRACE |
|------|-------|--------|---------|
| 3    | 2     | 175 m² | 175 m²  |

Discover this property with a private elevator and consisting of 3 bedrooms, 2 bathrooms, a large living room with a fully equipped, state-of-the-art open kitchen. The entire room has access to a large terrace with panoramic views of the sea, with a large security window that opens almost completely. The kitchen, with an impeccable and minimalist design, is equipped with high-quality Siemens appliances. The bedrooms offer built-in wardrobes and electric blinds. It has a laundry room with storage space. On the upper floor there is a large solarium with a jacuzzi and even more impressive views of the sea and the landscape, with a storage and barbecue area. The house has a private security system and air conditioning. The urbanization is safe and quiet, it has 2 swimming pools, gym, sauna, jacuzzi and relaxation room. The property includes 2 large parking spaces and a storage room. The beach is located just over 1 kilometer by car, also very close to the Carvajal train station. Malaga International Airport is 20 minutes away by car.