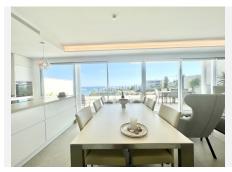

R4721896

Benalmadena Costa

REF# R4721896 1.250.000 €

| BEDS | BATHS | BUILT  | TERRACE |
|------|-------|--------|---------|
| 3    | 2     | 175 m² | 175 m²  |

Discover this property with a private elevator and consisting of 3 bedrooms, 2 bathrooms, a large living room with a fully equipped, state-of-the-art open kitchen. The entire room has access to a large terrace with panoramic views of the sea, with a large security window that opens almost completely. The kitchen, with an impeccable and minimalist design, is equipped with high-quality Siemens appliances. The bedrooms offer built-in wardrobes and electric blinds. It has a laundry room with storage space. On the upper floor there is a large solarium with a jacuzzi and even more impressive views of the sea and the landscape, with a storage and barbecue area. The house has a private security system and air conditioning. The urbanization is safe and quiet, it has 2 swimming pools, gym, sauna, jacuzzi and relaxation room. The property includes 2 large parking spaces and a storage room. The beach is located just over 1 kilometer by car, also very close to the Carvajal train station. Malaga International Airport is 20 minutes away by car.