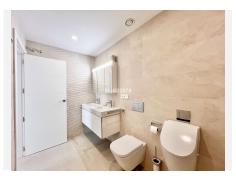

R4721896

Benalmadena Costa

REF# R4721896 1.250.000 €

| BEDS | BATHS | BUILT  | TERRACE |
|------|-------|--------|---------|
| 3    | 2     | 175 m² | 175 m²  |

Discover this property with a private elevator and consisting of 3 bedrooms, 2 bathrooms, a large living room with a fully equipped, state-of-the-art open kitchen. The entire room has access to a large terrace with panoramic views of the sea, with a large security window that opens almost completely. The kitchen, with an impeccable and minimalist design, is equipped with high-quality Siemens appliances. The bedrooms offer built-in wardrobes and electric blinds. It has a laundry room with storage space. On the upper floor there is a large solarium with a jacuzzi and even more impressive views of the sea and the landscape, with a storage and barbecue area. The house has a private security system and air conditioning. The urbanization is safe and quiet, it has 2 swimming pools, gym, sauna, jacuzzi and relaxation room. The property includes 2 large parking spaces and a storage room. The beach is located just over 1 kilometer by car, also very close to the Carvajal train station. Malaga International Airport is 20 minutes away by car.