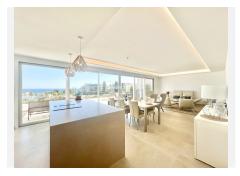

R4721896

Benalmadena Costa

REF# R4721896 1.250.000 €

| BEDS | BATHS | BUILT  | TERRACE |
|------|-------|--------|---------|
| 3    | 2     | 175 m² | 175 m²  |

Discover this property with a private elevator and consisting of 3 bedrooms, 2 bathrooms, a large living room with a fully equipped, state-of-the-art open kitchen. The entire room has access to a large terrace with panoramic views of the sea, with a large security window that opens almost completely. The kitchen, with an impeccable and minimalist design, is equipped with high-quality Siemens appliances. The bedrooms offer built-in wardrobes and electric blinds. It has a laundry room with storage space. On the upper floor there is a large solarium with a jacuzzi and even more impressive views of the sea and the landscape, with a storage and barbecue area. The house has a private security system and air conditioning. The urbanization is safe and quiet, it has 2 swimming pools, gym, sauna, jacuzzi and relaxation room. The property includes 2 large parking spaces and a storage room. The beach is located just over 1 kilometer by car, also very close to the Carvajal train station. Malaga International Airport is 20 minutes away by car.