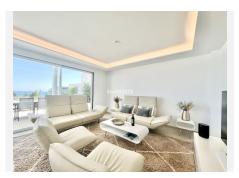

R4721896

Benalmadena Costa

REF# R4721896 1.250.000 €

| BEDS | BATHS | BUILT  | TERRACE |
|------|-------|--------|---------|
| 3    | 2     | 175 m² | 175 m²  |

Discover this property with a private elevator and consisting of 3 bedrooms, 2 bathrooms, a large living room with a fully equipped, state-of-the-art open kitchen. The entire room has access to a large terrace with panoramic views of the sea, with a large security window that opens almost completely. The kitchen, with an impeccable and minimalist design, is equipped with high-quality Siemens appliances. The bedrooms offer built-in wardrobes and electric blinds. It has a laundry room with storage space. On the upper floor there is a large solarium with a jacuzzi and even more impressive views of the sea and the landscape, with a storage and barbecue area. The house has a private security system and air conditioning. The urbanization is safe and quiet, it has 2 swimming pools, gym, sauna, jacuzzi and relaxation room. The property includes 2 large parking spaces and a storage room. The beach is located just over 1 kilometer by car, also very close to the Carvajal train station. Malaga International Airport is 20 minutes away by car.