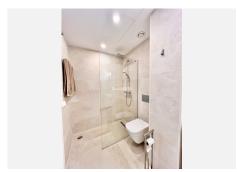

R4721896

Benalmadena Costa

REF# R4721896 1.250.000 €

| BEDS | BATHS | BUILT  | TERRACE |
|------|-------|--------|---------|
| 3    | 2     | 175 m² | 175 m²  |

Discover this property with a private elevator and consisting of 3 bedrooms, 2 bathrooms, a large living room with a fully equipped, state-of-the-art open kitchen. The entire room has access to a large terrace with panoramic views of the sea, with a large security window that opens almost completely. The kitchen, with an impeccable and minimalist design, is equipped with high-quality Siemens appliances. The bedrooms offer built-in wardrobes and electric blinds. It has a laundry room with storage space. On the upper floor there is a large solarium with a jacuzzi and even more impressive views of the sea and the landscape, with a storage and barbecue area. The house has a private security system and air conditioning. The urbanization is safe and quiet, it has 2 swimming pools, gym, sauna, jacuzzi and relaxation room. The property includes 2 large parking spaces and a storage room. The beach is located just over 1 kilometer by car, also very close to the Carvajal train station. Malaga International Airport is 20 minutes away by car.