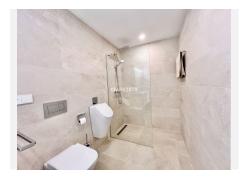

R4721896

Benalmadena Costa

REF# R4721896 1.250.000 €

| BEDS | BATHS | BUILT  | TERRACE |
|------|-------|--------|---------|
| 3    | 2     | 175 m² | 175 m²  |

Discover this property with a private elevator and consisting of 3 bedrooms, 2 bathrooms, a large living room with a fully equipped, state-of-the-art open kitchen. The entire room has access to a large terrace with panoramic views of the sea, with a large security window that opens almost completely. The kitchen, with an impeccable and minimalist design, is equipped with high-quality Siemens appliances. The bedrooms offer built-in wardrobes and electric blinds. It has a laundry room with storage space. On the upper floor there is a large solarium with a jacuzzi and even more impressive views of the sea and the landscape, with a storage and barbecue area. The house has a private security system and air conditioning. The urbanization is safe and quiet, it has 2 swimming pools, gym, sauna, jacuzzi and relaxation room. The property includes 2 large parking spaces and a storage room. The beach is located just over 1 kilometer by car, also very close to the Carvajal train station. Malaga International Airport is 20 minutes away by car.