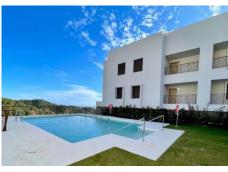

## R4721755

Marbella

REF# R4721755 419.000 €

| BEDS | BATHS | BUILT  | PLOT  | TERRACE |
|------|-------|--------|-------|---------|
| 2    | 2     | 130 m² | 90 m² | 33 m²   |

The house is fully equipped and furnished with everything you need. There are 2 bedrooms, a large living room with an open kitchen and dining room, 2 bathrooms, built-in wardrobes, a separate laundry room. All rooms have panoramic windows and exits to the terrace and garden. One of the main advantages of this home is the large garden (33 m2 terrace + 90 m2 garden). The apartment has incredible panoramic views of the sea, the coast of Morocco and Gibraltar, the wonderful mountains and the bay of Marbella. A large garage space and a storage room are included. The parking space has a charger for electric cars. The perfect escape from the hustle and bustle of the city, but at the same time you can reach the center in less than 10 minutes, with quick access by car to international schools, tennis and paddle tennis clubs, the best golf courses, shopping centers and leisure in Puerto Banus, ground Floor Apartment, Marbella, Costa del Sol. 2 Bedrooms, 2 Bathrooms, Built 130 m², Terrace 33 m², Garden/Plot 90 m². Setting: Urbanisation. Orientation: South West. Condition: Excellent. Pool: Communal, Children`s Pool. Climate Control: Air Conditioning, Hot A/C. Views: Sea, Mountain, Panoramic, Garden. Features: Covered Terrace, Lift, Private Terrace, WiFi, Storage Room, Utility Room, Ensuite Bathroom, Access for people with reduced mobility, Marble Flooring. Furniture: Part Furnished. Kitchen: Fully Fitted. Garden: Communal, Private. Security: Gated Complex, Electric Blinds, 24 Hour Security. Parking: Underground, Garage, Covered, Private.