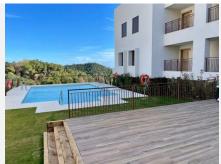

## R4721755

Marbella

REF# R4721755 419.000 €

| BEDS | BATHS | BUILT  | PLOT  | TERRACE |
|------|-------|--------|-------|---------|
| 2    | 2     | 130 m² | 90 m² | 33 m²   |

The house is fully equipped and furnished with everything you need. There are 2 bedrooms, a large living room with an open kitchen and dining room, 2 bathrooms, built-in wardrobes, a separate laundry room. All rooms have panoramic windows and exits to the terrace and garden. One of the main advantages of this home is the large garden (33 m2 terrace + 90 m2 garden). The apartment has incredible panoramic views of the sea, the coast of Morocco and Gibraltar, the wonderful mountains and the bay of Marbella. A large garage space and a storage room are included. The parking space has a charger for electric cars. The perfect escape from the hustle and bustle of the city, but at the same time you can reach the center in less than 10 minutes, with quick access by car to international schools, tennis and paddle tennis clubs, the best golf courses, shopping centers and leisure in Puerto Banus, ground Floor Apartment, Marbella, Costa del Sol. 2 Bedrooms, 2 Bathrooms, Built 130 m², Terrace 33 m², Garden/Plot 90 m². Setting: Urbanisation. Orientation: South West. Condition: Excellent. Pool: Communal, Children`s Pool. Climate Control: Air Conditioning, Hot A/C. Views: Sea, Mountain, Panoramic, Garden. Features: Covered Terrace, Lift, Private Terrace, WiFi, Storage Room, Utility Room, Ensuite Bathroom, Access for people with reduced mobility, Marble Flooring. Furniture: Part Furnished. Kitchen: Fully Fitted. Garden: Communal, Private. Security: Gated Complex, Electric Blinds, 24 Hour Security. Parking: Underground, Garage, Covered, Private.