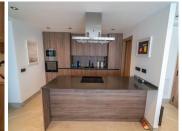

## R4721755

Marbella

REF# R4721755 419.000 €

| BEDS | BATHS | BUILT  | PLOT  | TERRACE |
|------|-------|--------|-------|---------|
| 2    | 2     | 130 m² | 90 m² | 33 m²   |

The house is fully equipped and furnished with everything you need. There are 2 bedrooms, a large living room with an open kitchen and dining room, 2 bathrooms, built-in wardrobes, a separate laundry room. All rooms have panoramic windows and exits to the terrace and garden. One of the main advantages of this home is the large garden (33 m2 terrace + 90 m2 garden). The apartment has incredible panoramic views of the sea, the coast of Morocco and Gibraltar, the wonderful mountains and the bay of Marbella. A large garage space and a storage room are included. The parking space has a charger for electric cars. The perfect escape from the hustle and bustle of the city, but at the same time you can reach the center in less than 10 minutes, with quick access by car to international schools, tennis and paddle tennis clubs, the best golf courses, shopping centers and leisure in Puerto Banus, ground Floor Apartment, Marbella, Costa del Sol. 2 Bedrooms, 2 Bathrooms, Built 130 m², Terrace 33 m², Garden/Plot 90 m². Setting: Urbanisation. Orientation: South West. Condition: Excellent. Pool: Communal, Children`s Pool. Climate Control: Air Conditioning, Hot A/C. Views: Sea, Mountain, Panoramic, Garden. Features: Covered Terrace, Lift, Private Terrace, WiFi, Storage Room, Utility Room, Ensuite Bathroom, Access for people with reduced mobility, Marble Flooring. Furniture: Part Furnished. Kitchen: Fully Fitted. Garden: Communal, Private. Security: Gated Complex, Electric Blinds, 24 Hour Security. Parking: Underground, Garage, Covered, Private.