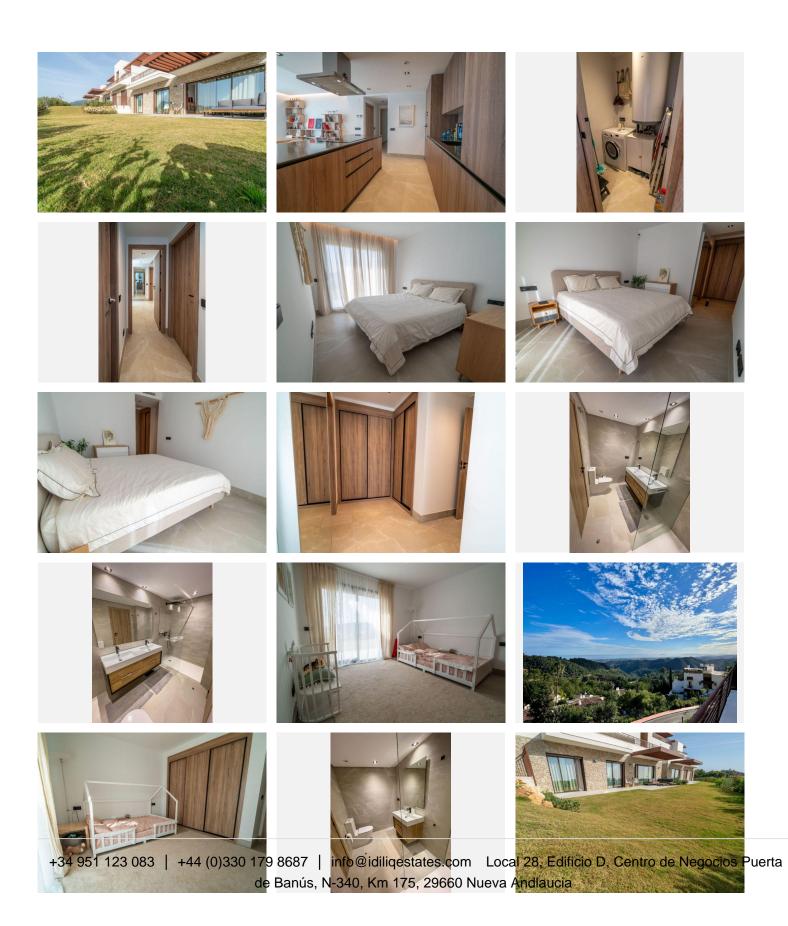

## R4721755

Marbella

REF# R4721755 419.000 €

| BEDS | BATHS | BUILT  | PLOT  | TERRACE |
|------|-------|--------|-------|---------|
| 2    | 2     | 130 m² | 90 m² | 33 m²   |

The house is fully equipped and furnished with everything you need. There are 2 bedrooms, a large living room with an open kitchen and dining room, 2 bathrooms, built-in wardrobes, a separate laundry room. All rooms have panoramic windows and exits to the terrace and garden. One of the main advantages of this home is the large garden (33 m2 terrace + 90 m2 garden). The apartment has incredible panoramic views of the sea, the coast of Morocco and Gibraltar, the wonderful mountains and the bay of Marbella. A large garage space and a storage room are included. The parking space has a charger for electric cars. The perfect escape from the hustle and bustle of the city, but at the same time you can reach the center in less than 10 minutes, with quick access by car to international schools, tennis and paddle tennis clubs, the best golf courses, shopping centers and leisure in Puerto Banus, ground Floor Apartment, Marbella, Costa del Sol. 2 Bedrooms, 2 Bathrooms, Built 130 m², Terrace 33 m², Garden/Plot 90 m². Setting: Urbanisation. Orientation: South West. Condition: Excellent. Pool: Communal, Children`s Pool. Climate Control: Air Conditioning, Hot A/C. Views: Sea, Mountain, Panoramic, Garden. Features: Covered Terrace, Lift, Private Terrace, WiFi, Storage Room, Utility Room, Ensuite Bathroom, Access for people with reduced mobility, Marble Flooring. Furniture: Part Furnished. Kitchen: Fully Fitted. Garden: Communal, Private. Security: Gated Complex, Electric Blinds, 24 Hour Security. Parking: Underground, Garage, Covered, Private.