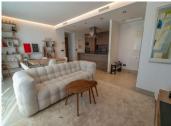

## R4721755

Marbella

REF# R4721755 419.000 €

| BEDS | BATHS | BUILT  | PLOT  | TERRACE |
|------|-------|--------|-------|---------|
| 2    | 2     | 130 m² | 90 m² | 33 m²   |

The house is fully equipped and furnished with everything you need. There are 2 bedrooms, a large living room with an open kitchen and dining room, 2 bathrooms, built-in wardrobes, a separate laundry room. All rooms have panoramic windows and exits to the terrace and garden. One of the main advantages of this home is the large garden (33 m2 terrace + 90 m2 garden). The apartment has incredible panoramic views of the sea, the coast of Morocco and Gibraltar, the wonderful mountains and the bay of Marbella. A large garage space and a storage room are included. The parking space has a charger for electric cars. The perfect escape from the hustle and bustle of the city, but at the same time you can reach the center in less than 10 minutes, with quick access by car to international schools, tennis and paddle tennis clubs, the best golf courses, shopping centers and leisure in Puerto Banus, ground Floor Apartment, Marbella, Costa del Sol. 2 Bedrooms, 2 Bathrooms, Built 130 m², Terrace 33 m², Garden/Plot 90 m². Setting: Urbanisation. Orientation: South West. Condition: Excellent. Pool: Communal, Children`s Pool. Climate Control: Air Conditioning, Hot A/C. Views: Sea, Mountain, Panoramic, Garden. Features: Covered Terrace, Lift, Private Terrace, WiFi, Storage Room, Utility Room, Ensuite Bathroom, Access for people with reduced mobility, Marble Flooring. Furniture: Part Furnished. Kitchen: Fully Fitted. Garden: Communal, Private. Security: Gated Complex, Electric Blinds, 24 Hour Security. Parking: Underground, Garage, Covered, Private.