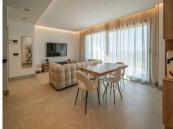

## R4721755

Marbella

REF# R4721755 419.000 €

| BEDS | BATHS | BUILT  | PLOT  | TERRACE |
|------|-------|--------|-------|---------|
| 2    | 2     | 130 m² | 90 m² | 33 m²   |

The house is fully equipped and furnished with everything you need. There are 2 bedrooms, a large living room with an open kitchen and dining room, 2 bathrooms, built-in wardrobes, a separate laundry room. All rooms have panoramic windows and exits to the terrace and garden. One of the main advantages of this home is the large garden (33 m2 terrace + 90 m2 garden). The apartment has incredible panoramic views of the sea, the coast of Morocco and Gibraltar, the wonderful mountains and the bay of Marbella. A large garage space and a storage room are included. The parking space has a charger for electric cars. The perfect escape from the hustle and bustle of the city, but at the same time you can reach the center in less than 10 minutes, with quick access by car to international schools, tennis and paddle tennis clubs, the best golf courses, shopping centers and leisure in Puerto Banus, ground Floor Apartment, Marbella, Costa del Sol. 2 Bedrooms, 2 Bathrooms, Built 130 m², Terrace 33 m², Garden/Plot 90 m². Setting: Urbanisation. Orientation: South West. Condition: Excellent. Pool: Communal, Children`s Pool. Climate Control: Air Conditioning, Hot A/C. Views: Sea, Mountain, Panoramic, Garden. Features: Covered Terrace, Lift, Private Terrace, WiFi, Storage Room, Utility Room, Ensuite Bathroom, Access for people with reduced mobility, Marble Flooring. Furniture: Part Furnished. Kitchen: Fully Fitted. Garden: Communal, Private. Security: Gated Complex, Electric Blinds, 24 Hour Security. Parking: Underground, Garage, Covered, Private.