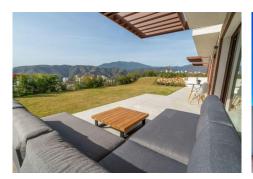

## R4721755

Marbella

REF# R4721755 419.000 €

| BEDS | BATHS | BUILT  | PLOT  | TERRACE |
|------|-------|--------|-------|---------|
| 2    | 2     | 130 m² | 90 m² | 33 m²   |

The house is fully equipped and furnished with everything you need. There are 2 bedrooms, a large living room with an open kitchen and dining room, 2 bathrooms, built-in wardrobes, a separate laundry room. All rooms have panoramic windows and exits to the terrace and garden. One of the main advantages of this home is the large garden (33 m2 terrace + 90 m2 garden). The apartment has incredible panoramic views of the sea, the coast of Morocco and Gibraltar, the wonderful mountains and the bay of Marbella. A large garage space and a storage room are included. The parking space has a charger for electric cars. The perfect escape from the hustle and bustle of the city, but at the same time you can reach the center in less than 10 minutes, with quick access by car to international schools, tennis and paddle tennis clubs, the best golf courses, shopping centers and leisure in Puerto Banus, ground Floor Apartment, Marbella, Costa del Sol. 2 Bedrooms, 2 Bathrooms, Built 130 m², Terrace 33 m², Garden/Plot 90 m². Setting: Urbanisation. Orientation: South West. Condition: Excellent. Pool: Communal, Children`s Pool. Climate Control: Air Conditioning, Hot A/C. Views: Sea, Mountain, Panoramic, Garden. Features: Covered Terrace, Lift, Private Terrace, WiFi, Storage Room, Utility Room, Ensuite Bathroom, Access for people with reduced mobility, Marble Flooring. Furniture: Part Furnished. Kitchen: Fully Fitted. Garden: Communal, Private. Security: Gated Complex, Electric Blinds, 24 Hour Security. Parking: Underground, Garage, Covered, Private.