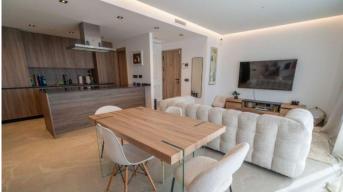

## R4721755

Marbella

REF# R4721755 419.000 €

| BEDS | BATHS | BUILT  | PLOT  | TERRACE |
|------|-------|--------|-------|---------|
| 2    | 2     | 130 m² | 90 m² | 33 m²   |

The house is fully equipped and furnished with everything you need. There are 2 bedrooms, a large living room with an open kitchen and dining room, 2 bathrooms, built-in wardrobes, a separate laundry room. All rooms have panoramic windows and exits to the terrace and garden. One of the main advantages of this home is the large garden (33 m2 terrace + 90 m2 garden). The apartment has incredible panoramic views of the sea, the coast of Morocco and Gibraltar, the wonderful mountains and the bay of Marbella. A large garage space and a storage room are included. The parking space has a charger for electric cars. The perfect escape from the hustle and bustle of the city, but at the same time you can reach the center in less than 10 minutes, with quick access by car to international schools, tennis and paddle tennis clubs, the best golf courses, shopping centers and leisure in Puerto Banus, ground Floor Apartment, Marbella, Costa del Sol. 2 Bedrooms, 2 Bathrooms, Built 130 m², Terrace 33 m², Garden/Plot 90 m². Setting: Urbanisation. Orientation: South West. Condition: Excellent. Pool: Communal, Children`s Pool. Climate Control: Air Conditioning, Hot A/C. Views: Sea, Mountain, Panoramic, Garden. Features: Covered Terrace, Lift, Private Terrace, WiFi, Storage Room, Utility Room, Ensuite Bathroom, Access for people with reduced mobility, Marble Flooring. Furniture: Part Furnished. Kitchen: Fully Fitted. Garden: Communal, Private. Security: Gated Complex, Electric Blinds, 24 Hour Security. Parking: Underground, Garage, Covered, Private.