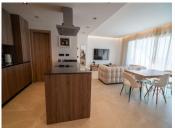

## R4721755

Marbella

REF# R4721755 419.000 €

| BEDS | BATHS | BUILT  | PLOT  | TERRACE |
|------|-------|--------|-------|---------|
| 2    | 2     | 130 m² | 90 m² | 33 m²   |

The house is fully equipped and furnished with everything you need. There are 2 bedrooms, a large living room with an open kitchen and dining room, 2 bathrooms, built-in wardrobes, a separate laundry room. All rooms have panoramic windows and exits to the terrace and garden. One of the main advantages of this home is the large garden (33 m2 terrace + 90 m2 garden). The apartment has incredible panoramic views of the sea, the coast of Morocco and Gibraltar, the wonderful mountains and the bay of Marbella. A large garage space and a storage room are included. The parking space has a charger for electric cars. The perfect escape from the hustle and bustle of the city, but at the same time you can reach the center in less than 10 minutes, with quick access by car to international schools, tennis and paddle tennis clubs, the best golf courses, shopping centers and leisure in Puerto Banus, ground Floor Apartment, Marbella, Costa del Sol. 2 Bedrooms, 2 Bathrooms, Built 130 m², Terrace 33 m², Garden/Plot 90 m². Setting: Urbanisation. Orientation: South West. Condition: Excellent. Pool: Communal, Children`s Pool. Climate Control: Air Conditioning, Hot A/C. Views: Sea, Mountain, Panoramic, Garden. Features: Covered Terrace, Lift, Private Terrace, WiFi, Storage Room, Utility Room, Ensuite Bathroom, Access for people with reduced mobility, Marble Flooring. Furniture: Part Furnished. Kitchen: Fully Fitted. Garden: Communal, Private. Security: Gated Complex, Electric Blinds, 24 Hour Security. Parking: Underground, Garage, Covered, Private.