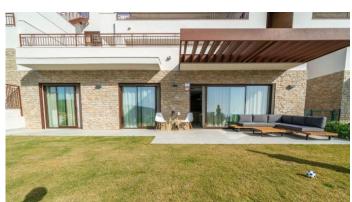

## R4721755

Marbella

REF# R4721755 419.000 €

| BEDS | BATHS | BUILT  | PLOT  | TERRACE |
|------|-------|--------|-------|---------|
| 2    | 2     | 130 m² | 90 m² | 33 m²   |

The house is fully equipped and furnished with everything you need. There are 2 bedrooms, a large living room with an open kitchen and dining room, 2 bathrooms, built-in wardrobes, a separate laundry room. All rooms have panoramic windows and exits to the terrace and garden. One of the main advantages of this home is the large garden (33 m2 terrace + 90 m2 garden). The apartment has incredible panoramic views of the sea, the coast of Morocco and Gibraltar, the wonderful mountains and the bay of Marbella. A large garage space and a storage room are included. The parking space has a charger for electric cars. The perfect escape from the hustle and bustle of the city, but at the same time you can reach the center in less than 10 minutes, with quick access by car to international schools, tennis and paddle tennis clubs, the best golf courses, shopping centers and leisure in Puerto Banus, ground Floor Apartment, Marbella, Costa del Sol. 2 Bedrooms, 2 Bathrooms, Built 130 m², Terrace 33 m², Garden/Plot 90 m². Setting: Urbanisation. Orientation: South West. Condition: Excellent. Pool: Communal, Children`s Pool. Climate Control: Air Conditioning, Hot A/C. Views: Sea, Mountain, Panoramic, Garden. Features: Covered Terrace, Lift, Private Terrace, WiFi, Storage Room, Utility Room, Ensuite Bathroom, Access for people with reduced mobility, Marble Flooring. Furniture: Part Furnished. Kitchen: Fully Fitted. Garden: Communal, Private. Security: Gated Complex, Electric Blinds, 24 Hour Security. Parking: Underground, Garage, Covered, Private.