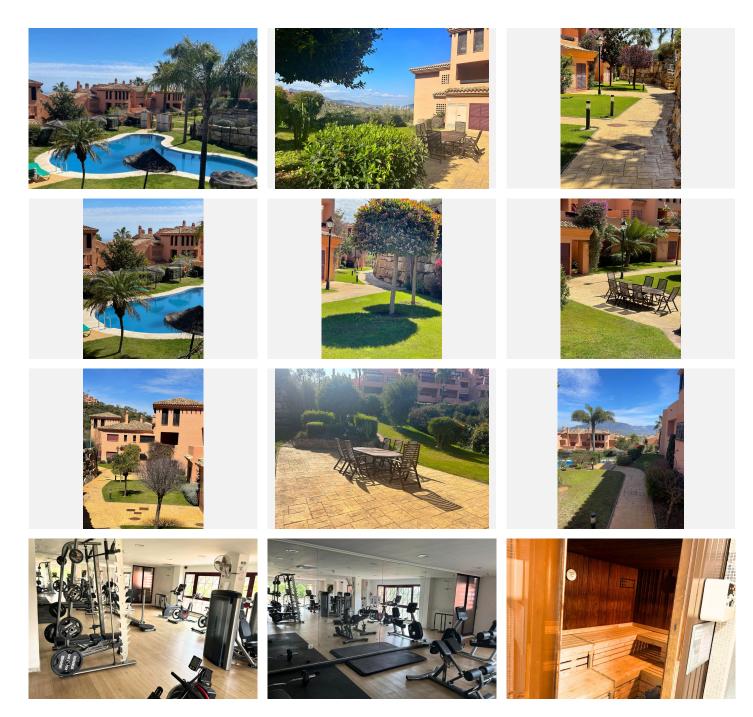

## R4721167

오 Ojén

REF# R4721167 295.000 €

| BEDS | BATHS | BUILT  |
|------|-------|--------|
| 2    | 2     | 162 m² |

Luxury Apartment with Spectacular Views and Exclusive Amenities in La Mairena Welcome to your new home, where luxury meets nature and lifestyle is in harmony with the stunning beauty of La Mairena! This spacious ground-floor apartment, located next to the golf course, not only offers breathtaking views but also a range of first-class amenities for maximum comfort. Excellent Features: This property boasts 2 bedrooms, 2 bathrooms, a garage parking space, and a storage room, providing comfort and style in perfect harmony. The spacious master bedroom with ensuite bathroom ensures absolute privacy and relaxation. Unique Features: Enjoy sunny days on your own terrace with private access to the garden, accessible from the living and dining area. The separate kitchen with utility room makes life easy and practical. From your ground floor, you'll experience stunning views that will enchant your senses. Exclusive Amenities: The urbanization offers pools, well-kept gardens, a gym, spa, paddle tennis courts, excellent restaurants, and even a small supermarket - everything you need for comfortable living, right on your doorstep. Perfect Location: Discover La Mairena, an idyllic residential area in the mountains of Marbella, just minutes away from the city's best beaches and beach clubs. With direct access to all amenities, including supermarkets, restaurants, pharmacies, and banks, this is the perfect place to enjoy life to the fullest. Not to mention the prestigious German schools and the Ecos School, offering top-notch education and setting the standard for +34 951 123 083 | +44 (0)330 179 8687 | info@idiliqestates.com Local 28, Edificio D, Centro de Negocios Puerta

## IDILIQ estates

educational excellence. Your Paradise Awaits: Don't miss the opportunity to own your own piece of paradise. Contact us today to schedule a viewing and make your dream of living in La Mairena a reality!