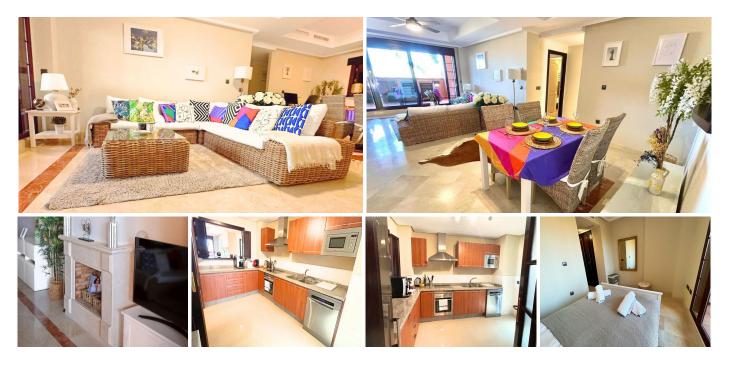

## R4721167

오 Ojén

REF# R4721167 295.000 €

| BEDS | BATHS | BUILT  |
|------|-------|--------|
| 2    | 2     | 162 m² |

Luxury Apartment with Spectacular Views and Exclusive Amenities in La Mairena Welcome to your new home, where luxury meets nature and lifestyle is in harmony with the stunning beauty of La Mairena! This spacious ground-floor apartment, located next to the golf course, not only offers breathtaking views but also a range of first-class amenities for maximum comfort. Excellent Features: This property boasts 2 bedrooms, 2 bathrooms, a garage parking space, and a storage room, providing comfort and style in perfect harmony. The spacious master bedroom with ensuite bathroom ensures absolute privacy and relaxation. Unique Features: Enjoy sunny days on your own terrace with private access to the garden, accessible from the living and dining area. The separate kitchen with utility room makes life easy and practical. From your ground floor, you'll experience stunning views that will enchant your senses. Exclusive Amenities: The urbanization offers pools, well-kept gardens, a gym, spa, paddle tennis courts, excellent restaurants, and even a small supermarket - everything you need for comfortable living, right on your doorstep. Perfect Location: Discover La Mairena, an idyllic residential area in the mountains of Marbella, just minutes away from the city's best beaches and beach clubs. With direct access to all amenities, including supermarkets, restaurants, pharmacies, and banks, this is the perfect place to enjoy life to the fullest. Not to mention the prestigious German schools and the Ecos School, offering top-notch education and setting the standard for +34 951 123 083 | +44 (0)330 179 8687 | info@idiliqestates.com Local 28, Edificio D, Centro de Negocios Puerta

## IDILIQ estates

educational excellence. Your Paradise Awaits: Don't miss the opportunity to own your own piece of paradise. Contact us today to schedule a viewing and make your dream of living in La Mairena a reality!