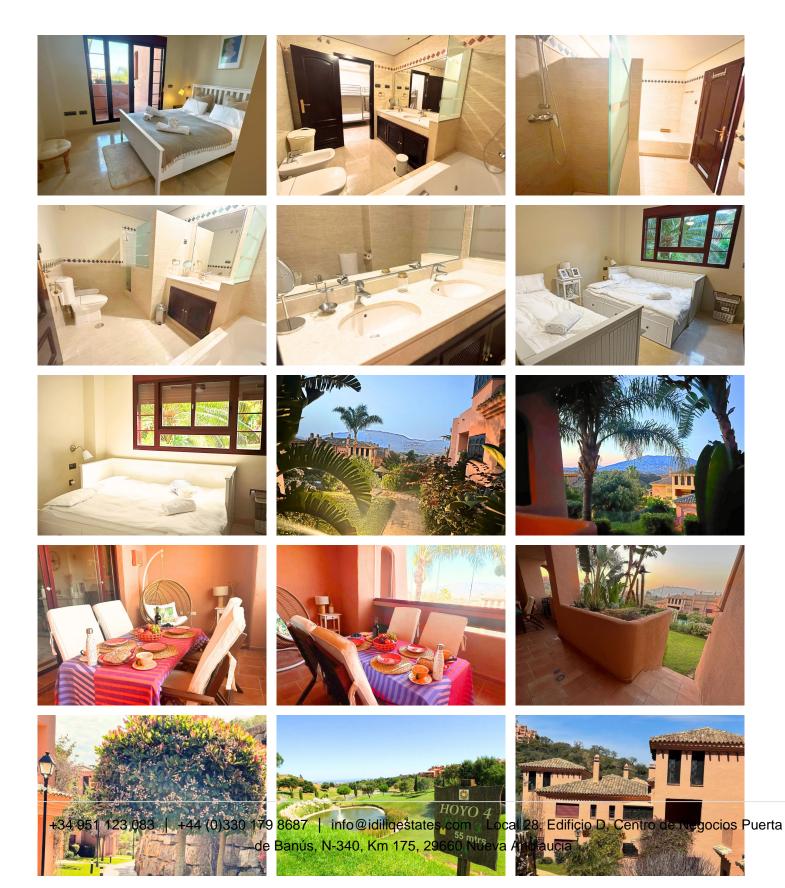

## R4721167

오 Ojén

REF# R4721167 295.000 €

| BEDS | BATHS | BUILT  |
|------|-------|--------|
| 2    | 2     | 162 m² |

Luxury Apartment with Spectacular Views and Exclusive Amenities in La Mairena Welcome to your new home, where luxury meets nature and lifestyle is in harmony with the stunning beauty of La Mairena! This spacious ground-floor apartment, located next to the golf course, not only offers breathtaking views but also a range of first-class amenities for maximum comfort. Excellent Features: This property boasts 2 bedrooms, 2 bathrooms, a garage parking space, and a storage room, providing comfort and style in perfect harmony. The spacious master bedroom with ensuite bathroom ensures absolute privacy and relaxation. Unique Features: Enjoy sunny days on your own terrace with private access to the garden, accessible from the living and dining area. The separate kitchen with utility room makes life easy and practical. From your ground floor, you'll experience stunning views that will enchant your senses. Exclusive Amenities: The urbanization offers pools, well-kept gardens, a gym, spa, paddle tennis courts, excellent restaurants, and even a small supermarket - everything you need for comfortable living, right on your doorstep. Perfect Location: Discover La Mairena, an idyllic residential area in the mountains of Marbella, just minutes away from the city's best beaches and beach clubs. With direct access to all amenities, including supermarkets, restaurants, pharmacies, and banks, this is the perfect place to enjoy life to the fullest. Not to mention the prestigious German schools and the Ecos School, offering top-notch education and setting the standard for +34 951 123 083 | +44 (0)330 179 8687 | info@idiliqestates.com Local 28, Edificio D, Centro de Negocios Puerta

## IDILIQ estates

educational excellence. Your Paradise Awaits: Don't miss the opportunity to own your own piece of paradise. Contact us today to schedule a viewing and make your dream of living in La Mairena a reality!