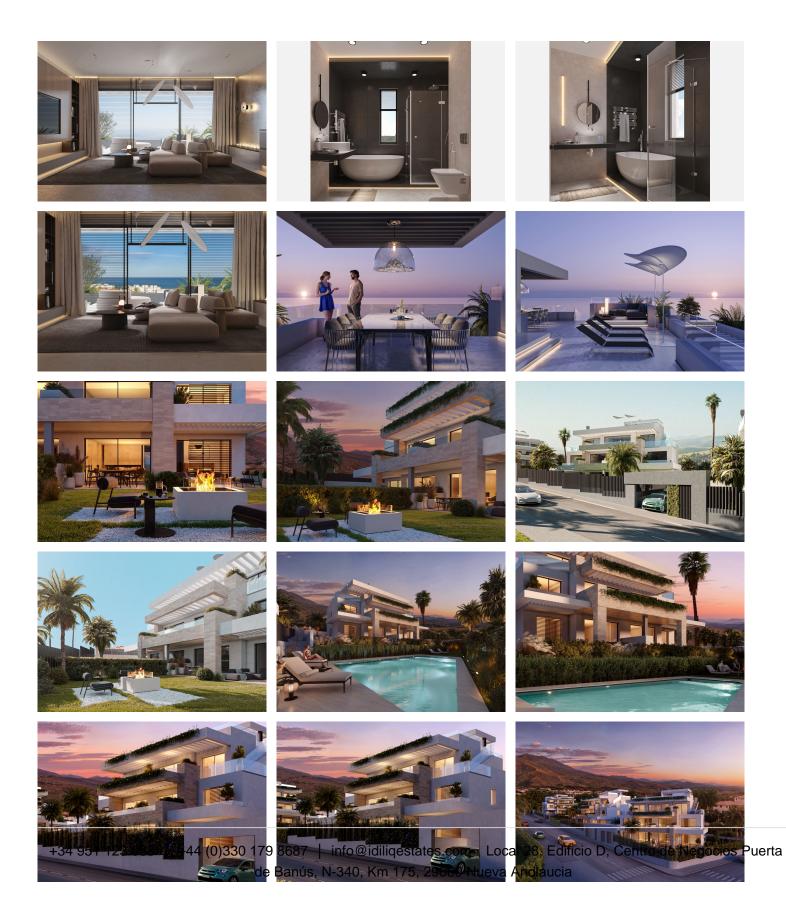

R4720933

Estepona

REF# R4720933 620.000 €

| BEDS | BATHS | BUILT | TERRACE |
|------|-------|-------|---------|
| 2    | 3     | 91 m² | 17 m²   |

Just 220 meters from Bermuda beach and 7 minutes from Estepona's promenade and marina port. Additionally, we have convenient access to the A7 highway if you need to reach Marbella or Sotogrande. Only 15 apartments located in 3 blocks, in a gated community with video surveillance, providing maximum privacy and personal comfort. Our architects have carefully designed this project, sparing no details. You won't find small windows here, only large glass panels that flood the spaces with natural light and offer panoramic views from spacious terraces. A brand-new development built to the highest standards of quality and comfort. We offer underground parking with an elevator, a communal pool, and exquisite landscaping. We realize that your second home should have gorgeous design, architecture, planning, and diligent construction supervision. That's why we partner with companies that have not only demonstrated their ability to do all of this at a high level, they are leaders in their field. GUARANTEED PRIVACY - only three complexes, each with five apartments, in a gated community with video surveillance, providing maximum privacy and personal comfort. MODERNITY - this new construction project offers well-thought-out modern layouts and panoramic windows, something uncommon in this location. The project stands out for its use of high-quality materials and top-notch construction. INTERIORS - the exceptional location and well-conceived architecture will ensure future residents unforgettable views from their windows and terraces, as well as the

opportunity to witness the sunrise every morning with the sea coast as the background.