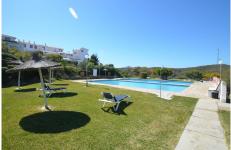

## R4719268 • La Duquesa

REF# R4719268 320.000 €

| BEDS | BATHS | BUILT  | TERRACE |
|------|-------|--------|---------|
| 3    | 2     | 125 m² | 60 m²   |

FANTASTIC CORNER TOWNHOUSE WITH TERRACE AND PANORAMIC SEA AND MOUNTAIN VIEWS. Located in the area of La Duquesa, in a quiet complex surrounded by nature. The house has been recently renovated, with a modern and uncluttered design. Distributed over two floors, on the lower floor we find the spacious living room with fireplace, dining room, separate kitchen, two bedrooms, two bathrooms and a large patio, on the upper floor the master bedroom with a terrace offering spectacular views over the mountain and the sea. Situated in the Duquesa area, between the charming Puerto Deportivo and the prestigious Sotogrande development, this home offers the best of both worlds: the tranquillity of a natural setting and the convenience of having all amenities at your fingertips. With beautiful beaches just 2km away and a variety of restaurants to choose from. In addition, the picturesque fishing village of Sabinillas is less than a 10-minute drive away, while the town of Estepona is just 10 minutes away, offering a wide range of shops, entertainment and cultural activities to enjoy. In short, this townhouse is much more than just a property; it is a haven where natural beauty combines with comfort and convenience to create an unrivalled lifestyle. Don't miss the opportunity to make your dreams come true and schedule a viewing today!