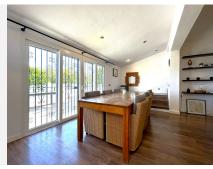

## R4719268 • La Duquesa

REF# R4719268 320.000 €

| BEDS | BATHS | BUILT  | TERRACE |
|------|-------|--------|---------|
| 3    | 2     | 125 m² | 60 m²   |

FANTASTIC CORNER TOWNHOUSE WITH TERRACE AND PANORAMIC SEA AND MOUNTAIN VIEWS. Located in the area of La Duquesa, in a quiet complex surrounded by nature. The house has been recently renovated, with a modern and uncluttered design. Distributed over two floors, on the lower floor we find the spacious living room with fireplace, dining room, separate kitchen, two bedrooms, two bathrooms and a large patio, on the upper floor the master bedroom with a terrace offering spectacular views over the mountain and the sea. Situated in the Duquesa area, between the charming Puerto Deportivo and the prestigious Sotogrande development, this home offers the best of both worlds: the tranquillity of a natural setting and the convenience of having all amenities at your fingertips. With beautiful beaches just 2km away and a variety of restaurants to choose from. In addition, the picturesque fishing village of Sabinillas is less than a 10-minute drive away, while the town of Estepona is just 10 minutes away, offering a wide range of shops, entertainment and cultural activities to enjoy. In short, this townhouse is much more than just a property; it is a haven where natural beauty combines with comfort and convenience to create an unrivalled lifestyle. Don't miss the opportunity to make your dreams come true and schedule a viewing today!