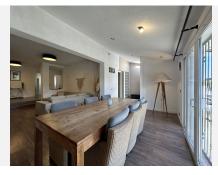

## R4719268 • La Duquesa

REF# R4719268 320.000 €

| BEDS | BATHS | BUILT  | TERRACE |
|------|-------|--------|---------|
| 3    | 2     | 125 m² | 60 m²   |

FANTASTIC CORNER TOWNHOUSE WITH TERRACE AND PANORAMIC SEA AND MOUNTAIN VIEWS. Located in the area of La Duquesa, in a quiet complex surrounded by nature. The house has been recently renovated, with a modern and uncluttered design. Distributed over two floors, on the lower floor we find the spacious living room with fireplace, dining room, separate kitchen, two bedrooms, two bathrooms and a large patio, on the upper floor the master bedroom with a terrace offering spectacular views over the mountain and the sea. Situated in the Duquesa area, between the charming Puerto Deportivo and the prestigious Sotogrande development, this home offers the best of both worlds: the tranquillity of a natural setting and the convenience of having all amenities at your fingertips. With beautiful beaches just 2km away and a variety of restaurants to choose from. In addition, the picturesque fishing village of Sabinillas is less than a 10-minute drive away, while the town of Estepona is just 10 minutes away, offering a wide range of shops, entertainment and cultural activities to enjoy. In short, this townhouse is much more than just a property; it is a haven where natural beauty combines with comfort and convenience to create an unrivalled lifestyle. Don't miss the opportunity to make your dreams come true and schedule a viewing today!