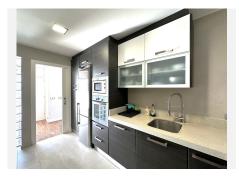

## R4719268 • La Duquesa

REF# R4719268 320.000 €

| BEDS | BATHS | BUILT  | TERRACE |
|------|-------|--------|---------|
| 3    | 2     | 125 m² | 60 m²   |

FANTASTIC CORNER TOWNHOUSE WITH TERRACE AND PANORAMIC SEA AND MOUNTAIN VIEWS. Located in the area of La Duquesa, in a quiet complex surrounded by nature. The house has been recently renovated, with a modern and uncluttered design. Distributed over two floors, on the lower floor we find the spacious living room with fireplace, dining room, separate kitchen, two bedrooms, two bathrooms and a large patio, on the upper floor the master bedroom with a terrace offering spectacular views over the mountain and the sea. Situated in the Duquesa area, between the charming Puerto Deportivo and the prestigious Sotogrande development, this home offers the best of both worlds: the tranquillity of a natural setting and the convenience of having all amenities at your fingertips. With beautiful beaches just 2km away and a variety of restaurants to choose from. In addition, the picturesque fishing village of Sabinillas is less than a 10-minute drive away, while the town of Estepona is just 10 minutes away, offering a wide range of shops, entertainment and cultural activities to enjoy. In short, this townhouse is much more than just a property; it is a haven where natural beauty combines with comfort and convenience to create an unrivalled lifestyle. Don't miss the opportunity to make your dreams come true and schedule a viewing today!