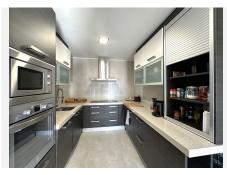

## R4719268 • La Duquesa

REF# R4719268 320.000 €

| BEDS | BATHS | BUILT  | TERRACE |
|------|-------|--------|---------|
| 3    | 2     | 125 m² | 60 m²   |

FANTASTIC CORNER TOWNHOUSE WITH TERRACE AND PANORAMIC SEA AND MOUNTAIN VIEWS. Located in the area of La Duquesa, in a quiet complex surrounded by nature. The house has been recently renovated, with a modern and uncluttered design. Distributed over two floors, on the lower floor we find the spacious living room with fireplace, dining room, separate kitchen, two bedrooms, two bathrooms and a large patio, on the upper floor the master bedroom with a terrace offering spectacular views over the mountain and the sea. Situated in the Duquesa area, between the charming Puerto Deportivo and the prestigious Sotogrande development, this home offers the best of both worlds: the tranquillity of a natural setting and the convenience of having all amenities at your fingertips. With beautiful beaches just 2km away and a variety of restaurants to choose from. In addition, the picturesque fishing village of Sabinillas is less than a 10-minute drive away, while the town of Estepona is just 10 minutes away, offering a wide range of shops, entertainment and cultural activities to enjoy. In short, this townhouse is much more than just a property; it is a haven where natural beauty combines with comfort and convenience to create an unrivalled lifestyle. Don't miss the opportunity to make your dreams come true and schedule a viewing today!