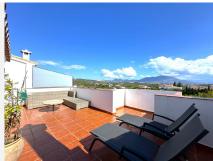

## R4719268 • La Duquesa

REF# R4719268 320.000 €

| BEDS | BATHS | BUILT  | TERRACE |
|------|-------|--------|---------|
| 3    | 2     | 125 m² | 60 m²   |

FANTASTIC CORNER TOWNHOUSE WITH TERRACE AND PANORAMIC SEA AND MOUNTAIN VIEWS. Located in the area of La Duquesa, in a quiet complex surrounded by nature. The house has been recently renovated, with a modern and uncluttered design. Distributed over two floors, on the lower floor we find the spacious living room with fireplace, dining room, separate kitchen, two bedrooms, two bathrooms and a large patio, on the upper floor the master bedroom with a terrace offering spectacular views over the mountain and the sea. Situated in the Duquesa area, between the charming Puerto Deportivo and the prestigious Sotogrande development, this home offers the best of both worlds: the tranquillity of a natural setting and the convenience of having all amenities at your fingertips. With beautiful beaches just 2km away and a variety of restaurants to choose from. In addition, the picturesque fishing village of Sabinillas is less than a 10-minute drive away, while the town of Estepona is just 10 minutes away, offering a wide range of shops, entertainment and cultural activities to enjoy. In short, this townhouse is much more than just a property; it is a haven where natural beauty combines with comfort and convenience to create an unrivalled lifestyle. Don't miss the opportunity to make your dreams come true and schedule a viewing today!