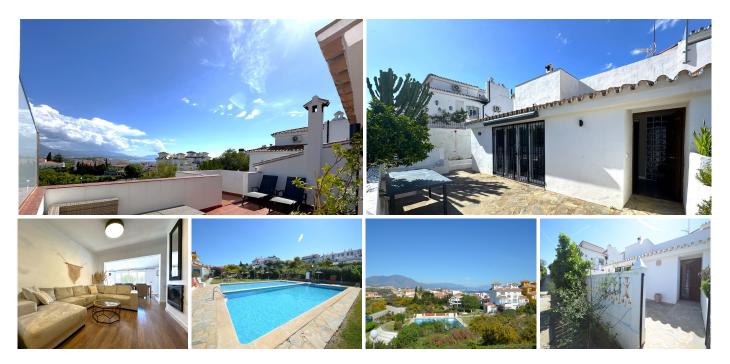

## R4719268 • La Duquesa

REF# R4719268 320.000 €

| BEDS | BATHS | BUILT  | TERRACE |
|------|-------|--------|---------|
| 3    | 2     | 125 m² | 60 m²   |

FANTASTIC CORNER TOWNHOUSE WITH TERRACE AND PANORAMIC SEA AND MOUNTAIN VIEWS. Located in the area of La Duquesa, in a quiet complex surrounded by nature. The house has been recently renovated, with a modern and uncluttered design. Distributed over two floors, on the lower floor we find the spacious living room with fireplace, dining room, separate kitchen, two bedrooms, two bathrooms and a large patio, on the upper floor the master bedroom with a terrace offering spectacular views over the mountain and the sea. Situated in the Duquesa area, between the charming Puerto Deportivo and the prestigious Sotogrande development, this home offers the best of both worlds: the tranquillity of a natural setting and the convenience of having all amenities at your fingertips. With beautiful beaches just 2km away and a variety of restaurants to choose from. In addition, the picturesque fishing village of Sabinillas is less than a 10-minute drive away, while the town of Estepona is just 10 minutes away, offering a wide range of shops, entertainment and cultural activities to enjoy. In short, this townhouse is much more than just a property; it is a haven where natural beauty combines with comfort and convenience to create an unrivalled lifestyle. Don't miss the opportunity to make your dreams come true and schedule a viewing today!