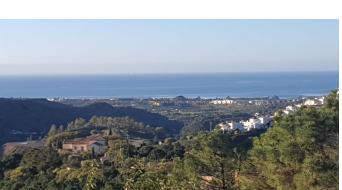

R4719142

Penahavís

REF# R4719142 3.495.000 €

| BEDS | BATHS | BUILT  | PLOT    | TERRACE |
|------|-------|--------|---------|---------|
| 5    | 3     | 545 m² | 2956 m² | 319 m²  |

Licenses approved in Monte Mayor, Benahavis with beautiful sea views from all floors. This project will be built with high specifications and finished to very high standards. The property will be constructed out of a semi-basement with windows, ground floor, and 1st floor. Semi-basement; elevator, staircase, bathroom, cinema room, gymnasium, and a huge games room. Ground floor: elevator, staircase, guest toilet, kitchen with separate pantry, living area, dining area, master bedroom with ensuite bathroom and dressing, covered terrace, terraces, and a 48 m2 heated pool. First floor: entrance hall, staircase, elevator, garage for 2 cars, 2 bedrooms with ensuite bathrooms, 2 bedrooms with shared bathroom, living area, and 2 terraces. The price all included for a finished property, project, licenses, architect fees, and plot included is 3.695.000,00 € (VAT not included) We are currently redesigning the renders and pictures of kitchens and bathrooms are just examples of how it could be, the final choice will be that of the client. The plot and project are not sold separately, 21% VAT on the plot, project, and licenses and 10% on the construction.