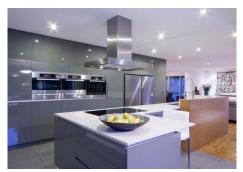

R4719142

Penahavís

REF# R4719142 3.495.000 €

| BEDS | BATHS | BUILT  | PLOT    | TERRACE |
|------|-------|--------|---------|---------|
| 5    | 3     | 545 m² | 2956 m² | 319 m²  |

Licenses approved in Monte Mayor, Benahavis with beautiful sea views from all floors. This project will be built with high specifications and finished to very high standards. The property will be constructed out of a semi-basement with windows, ground floor, and 1st floor. Semi-basement; elevator, staircase, bathroom, cinema room, gymnasium, and a huge games room. Ground floor: elevator, staircase, guest toilet, kitchen with separate pantry, living area, dining area, master bedroom with ensuite bathroom and dressing, covered terrace, terraces, and a 48 m2 heated pool. First floor: entrance hall, staircase, elevator, garage for 2 cars, 2 bedrooms with ensuite bathrooms, 2 bedrooms with shared bathroom, living area, and 2 terraces. The price all included for a finished property, project, licenses, architect fees, and plot included is 3.695.000,00 € (VAT not included) We are currently redesigning the renders and pictures of kitchens and bathrooms are just examples of how it could be, the final choice will be that of the client. The plot and project are not sold separately, 21% VAT on the plot, project, and licenses and 10% on the construction.