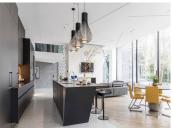

R4719142

Penahavís

REF# R4719142 3.495.000 €

| BEDS | BATHS | BUILT  | PLOT    | TERRACE |
|------|-------|--------|---------|---------|
| 5    | 3     | 545 m² | 2956 m² | 319 m²  |

Licenses approved in Monte Mayor, Benahavis with beautiful sea views from all floors. This project will be built with high specifications and finished to very high standards. The property will be constructed out of a semi-basement with windows, ground floor, and 1st floor. Semi-basement; elevator, staircase, bathroom, cinema room, gymnasium, and a huge games room. Ground floor: elevator, staircase, guest toilet, kitchen with separate pantry, living area, dining area, master bedroom with ensuite bathroom and dressing, covered terrace, terraces, and a 48 m2 heated pool. First floor: entrance hall, staircase, elevator, garage for 2 cars, 2 bedrooms with ensuite bathrooms, 2 bedrooms with shared bathroom, living area, and 2 terraces. The price all included for a finished property, project, licenses, architect fees, and plot included is 3.695.000,00 € (VAT not included) We are currently redesigning the renders and pictures of kitchens and bathrooms are just examples of how it could be, the final choice will be that of the client. The plot and project are not sold separately, 21% VAT on the plot, project, and licenses and 10% on the construction.