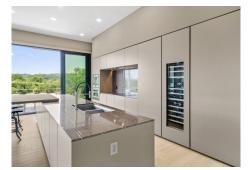

R4719142

Penahavís

REF# R4719142 3.495.000 €

| BEDS | BATHS | BUILT  | PLOT    | TERRACE |
|------|-------|--------|---------|---------|
| 5    | 3     | 545 m² | 2956 m² | 319 m²  |

Licenses approved in Monte Mayor, Benahavis with beautiful sea views from all floors. This project will be built with high specifications and finished to very high standards. The property will be constructed out of a semi-basement with windows, ground floor, and 1st floor. Semi-basement; elevator, staircase, bathroom, cinema room, gymnasium, and a huge games room. Ground floor: elevator, staircase, guest toilet, kitchen with separate pantry, living area, dining area, master bedroom with ensuite bathroom and dressing, covered terrace, terraces, and a 48 m2 heated pool. First floor: entrance hall, staircase, elevator, garage for 2 cars, 2 bedrooms with ensuite bathrooms, 2 bedrooms with shared bathroom, living area, and 2 terraces. The price all included for a finished property, project, licenses, architect fees, and plot included is 3.695.000,00 € (VAT not included) We are currently redesigning the renders and pictures of kitchens and bathrooms are just examples of how it could be, the final choice will be that of the client. The plot and project are not sold separately, 21% VAT on the plot, project, and licenses and 10% on the construction.