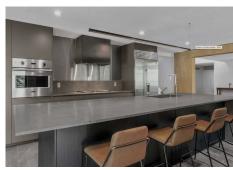

R4719142

Penahavís

REF# R4719142 3.495.000 €

| BEDS | BATHS | BUILT  | PLOT    | TERRACE |
|------|-------|--------|---------|---------|
| 5    | 3     | 545 m² | 2956 m² | 319 m²  |

Licenses approved in Monte Mayor, Benahavis with beautiful sea views from all floors. This project will be built with high specifications and finished to very high standards. The property will be constructed out of a semi-basement with windows, ground floor, and 1st floor. Semi-basement; elevator, staircase, bathroom, cinema room, gymnasium, and a huge games room. Ground floor: elevator, staircase, guest toilet, kitchen with separate pantry, living area, dining area, master bedroom with ensuite bathroom and dressing, covered terrace, terraces, and a 48 m2 heated pool. First floor: entrance hall, staircase, elevator, garage for 2 cars, 2 bedrooms with ensuite bathrooms, 2 bedrooms with shared bathroom, living area, and 2 terraces. The price all included for a finished property, project, licenses, architect fees, and plot included is 3.695.000,00 € (VAT not included) We are currently redesigning the renders and pictures of kitchens and bathrooms are just examples of how it could be, the final choice will be that of the client. The plot and project are not sold separately, 21% VAT on the plot, project, and licenses and 10% on the construction.