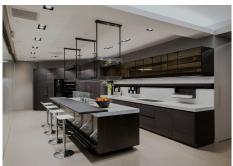

R4719142

Penahavís

REF# R4719142 3.495.000 €

| BEDS | BATHS | BUILT  | PLOT    | TERRACE |
|------|-------|--------|---------|---------|
| 5    | 3     | 545 m² | 2956 m² | 319 m²  |

Licenses approved in Monte Mayor, Benahavis with beautiful sea views from all floors. This project will be built with high specifications and finished to very high standards. The property will be constructed out of a semi-basement with windows, ground floor, and 1st floor. Semi-basement; elevator, staircase, bathroom, cinema room, gymnasium, and a huge games room. Ground floor: elevator, staircase, guest toilet, kitchen with separate pantry, living area, dining area, master bedroom with ensuite bathroom and dressing, covered terrace, terraces, and a 48 m2 heated pool. First floor: entrance hall, staircase, elevator, garage for 2 cars, 2 bedrooms with ensuite bathrooms, 2 bedrooms with shared bathroom, living area, and 2 terraces. The price all included for a finished property, project, licenses, architect fees, and plot included is 3.695.000,00 € (VAT not included) We are currently redesigning the renders and pictures of kitchens and bathrooms are just examples of how it could be, the final choice will be that of the client. The plot and project are not sold separately, 21% VAT on the plot, project, and licenses and 10% on the construction.