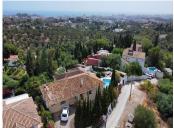

R4717714

REF# R4717714 795.000 €

| BEDS | BATHS | BUILT  | PLOT   | TERRACE |
|------|-------|--------|--------|---------|
| 6    | 5     | 320 m² | 900 m² | 100 m²  |

Welcome to this detached villa located in the highly sought-after area of Mijas, offering breathtaking views, an enviable location, and a multitude of desirable features. Situated on a tranquil urbanization, this property spans across two floors, effectively comprising two separate houses. Notably, one of the houses is registered as a holiday rental, boasting an up-to-date license and a proven track record of generating substantial income annually. With a total area of 320 m², this villa offers ample space for comfortable living. The property boasts six bedrooms and five bathrooms, ensuring plenty of room for residents and guests alike. The well-designed layout includes fitted wardrobes in each bedroom, providing practical storage solutions. The villa sits on a generous land plot of 858 m², allowing for a beautifully landscaped garden that perfectly complements the tranquil surroundings. You can bask in the glorious Mediterranean climate and entertain guests on the terrace or balcony, both offering stunning panoramic views that stretch as far as the eye can see. Parking will never be a concern, as this property includes a dedicated parking space. The villa, in good condition since its construction in 1970, also features a storeroom to accommodate your belongings conveniently. As you explore the property, you'll discover a south, east, and west orientation, allowing abundant natural light to flood the living spaces throughout the day. The villa also offers individual heating for year-round comfort. Undoubtedly, one of the highlights of this villa is the inviting swimming pool, offering