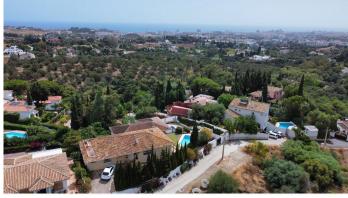

R4717714

REF# R4717714 795.000 €

| BEDS | BATHS | BUILT  | PLOT   | TERRACE |
|------|-------|--------|--------|---------|
| 6    | 5     | 320 m² | 900 m² | 100 m²  |

Welcome to this detached villa located in the highly sought-after area of Mijas, offering breathtaking views, an enviable location, and a multitude of desirable features. Situated on a tranquil urbanization, this property spans across two floors, effectively comprising two separate houses. Notably, one of the houses is registered as a holiday rental, boasting an up-to-date license and a proven track record of generating substantial income annually. With a total area of 320 m², this villa offers ample space for comfortable living. The property boasts six bedrooms and five bathrooms, ensuring plenty of room for residents and guests alike. The well-designed layout includes fitted wardrobes in each bedroom, providing practical storage solutions. The villa sits on a generous land plot of 858 m², allowing for a beautifully landscaped garden that perfectly complements the tranquil surroundings. You can bask in the glorious Mediterranean climate and entertain guests on the terrace or balcony, both offering stunning panoramic views that stretch as far as the eye can see. Parking will never be a concern, as this property includes a dedicated parking space. The villa, in good condition since its construction in 1970, also features a storeroom to accommodate your belongings conveniently. As you explore the property, you'll discover a south, east, and west orientation, allowing abundant natural light to flood the living spaces throughout the day. The villa also offers individual heating for year-round comfort. Undoubtedly, one of the highlights of this villa is the inviting swimming pool, offering