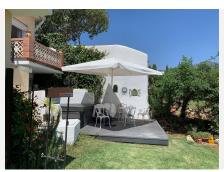

R4717714

REF# R4717714 795.000 €

| BEDS | BATHS | BUILT  | PLOT   | TERRACE |
|------|-------|--------|--------|---------|
| 6    | 5     | 320 m² | 900 m² | 100 m²  |

Welcome to this detached villa located in the highly sought-after area of Mijas, offering breathtaking views, an enviable location, and a multitude of desirable features. Situated on a tranquil urbanization, this property spans across two floors, effectively comprising two separate houses. Notably, one of the houses is registered as a holiday rental, boasting an up-to-date license and a proven track record of generating substantial income annually. With a total area of 320 m², this villa offers ample space for comfortable living. The property boasts six bedrooms and five bathrooms, ensuring plenty of room for residents and guests alike. The well-designed layout includes fitted wardrobes in each bedroom, providing practical storage solutions. The villa sits on a generous land plot of 858 m², allowing for a beautifully landscaped garden that perfectly complements the tranquil surroundings. You can bask in the glorious Mediterranean climate and entertain guests on the terrace or balcony, both offering stunning panoramic views that stretch as far as the eye can see. Parking will never be a concern, as this property includes a dedicated parking space. The villa, in good condition since its construction in 1970, also features a storeroom to accommodate your belongings conveniently. As you explore the property, you'll discover a south, east, and west orientation, allowing abundant natural light to flood the living spaces throughout the day. The villa also offers individual heating for year-round comfort. Undoubtedly, one of the highlights of this villa is the inviting swimming pool, offering