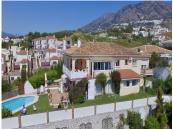

R4717714

REF# R4717714 795.000 €

| BEDS | BATHS | BUILT  | PLOT   | TERRACE |
|------|-------|--------|--------|---------|
| 6    | 5     | 320 m² | 900 m² | 100 m²  |

Welcome to this detached villa located in the highly sought-after area of Mijas, offering breathtaking views, an enviable location, and a multitude of desirable features. Situated on a tranquil urbanization, this property spans across two floors, effectively comprising two separate houses. Notably, one of the houses is registered as a holiday rental, boasting an up-to-date license and a proven track record of generating substantial income annually. With a total area of 320 m², this villa offers ample space for comfortable living. The property boasts six bedrooms and five bathrooms, ensuring plenty of room for residents and guests alike. The well-designed layout includes fitted wardrobes in each bedroom, providing practical storage solutions. The villa sits on a generous land plot of 858 m², allowing for a beautifully landscaped garden that perfectly complements the tranquil surroundings. You can bask in the glorious Mediterranean climate and entertain guests on the terrace or balcony, both offering stunning panoramic views that stretch as far as the eye can see. Parking will never be a concern, as this property includes a dedicated parking space. The villa, in good condition since its construction in 1970, also features a storeroom to accommodate your belongings conveniently. As you explore the property, you'll discover a south, east, and west orientation, allowing abundant natural light to flood the living spaces throughout the day. The villa also offers individual heating for year-round comfort. Undoubtedly, one of the highlights of this villa is the inviting swimming pool, offering