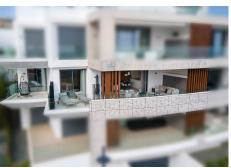

R4716679

Benahavís

REF# R4716679 995.000 €

| BEDS | BATHS | BUILT  | TERRACE |
|------|-------|--------|---------|
| 2    | 2     | 108 m² | 58 m²   |

The master bedroom and ensuite bathroom, both finished in a relaxing color palette, have a cozy private terrace. There is ample storage space with discreet built-in wardrobes. The guest bedroom and guest bathroom, situated along the hallway, are a nice addition to the convenient layout of this apartment. The finishings used for both interior and exterior include natural materials such as stone and wood. These materials are integrated in a modern context where cement, glass, and 21st-century technologies blend seamlessly with the design of the buildings and landscape. It is completely furnished with high-end furniture and accessories. The apartment boasts modern features, such as an intelligent home automation system, air conditioning, underfloor heating throughout, and automatic blinds. The apartment comes with two underground parking spaces and a separate storage room. Real de La Quinta is the first urban development project in Spain to be certified by BREEAM, the world's largest organization for sustainability assessment and certification in construction. Its contemporary design embraces the natural surroundings and takes full advantage of the privileged hillside position to offer excellent views over the green hills of the Sierra de Las Nieves, the emblematic La Concha mountain and the Mediterranean Sea. The communal areas include a well-maintained swimming pool with breathtaking panoramic sea views, a smaller swimming pool for children, and broad pathways adorned with typical Andalusian vegetation. The entrance to the urbanization