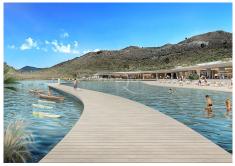

R4716679

Benahavís

REF# R4716679 995.000 €

| BEDS | BATHS | BUILT  | TERRACE |
|------|-------|--------|---------|
| 2    | 2     | 108 m² | 58 m²   |

The master bedroom and ensuite bathroom, both finished in a relaxing color palette, have a cozy private terrace. There is ample storage space with discreet built-in wardrobes. The guest bedroom and guest bathroom, situated along the hallway, are a nice addition to the convenient layout of this apartment. The finishings used for both interior and exterior include natural materials such as stone and wood. These materials are integrated in a modern context where cement, glass, and 21st-century technologies blend seamlessly with the design of the buildings and landscape. It is completely furnished with high-end furniture and accessories. The apartment boasts modern features, such as an intelligent home automation system, air conditioning, underfloor heating throughout, and automatic blinds. The apartment comes with two underground parking spaces and a separate storage room. Real de La Quinta is the first urban development project in Spain to be certified by BREEAM, the world's largest organization for sustainability assessment and certification in construction. Its contemporary design embraces the natural surroundings and takes full advantage of the privileged hillside position to offer excellent views over the green hills of the Sierra de Las Nieves, the emblematic La Concha mountain and the Mediterranean Sea. The communal areas include a well-maintained swimming pool with breathtaking panoramic sea views, a smaller swimming pool for children, and broad pathways adorned with typical Andalusian vegetation. The entrance to the urbanization