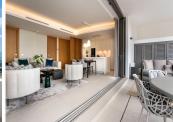

R4716679

Benahavís

REF# R4716679 995.000 €

| BEDS | BATHS | BUILT  | TERRACE |
|------|-------|--------|---------|
| 2    | 2     | 108 m² | 58 m²   |

The master bedroom and ensuite bathroom, both finished in a relaxing color palette, have a cozy private terrace. There is ample storage space with discreet built-in wardrobes. The guest bedroom and guest bathroom, situated along the hallway, are a nice addition to the convenient layout of this apartment. The finishings used for both interior and exterior include natural materials such as stone and wood. These materials are integrated in a modern context where cement, glass, and 21st-century technologies blend seamlessly with the design of the buildings and landscape. It is completely furnished with high-end furniture and accessories. The apartment boasts modern features, such as an intelligent home automation system, air conditioning, underfloor heating throughout, and automatic blinds. The apartment comes with two underground parking spaces and a separate storage room. Real de La Quinta is the first urban development project in Spain to be certified by BREEAM, the world's largest organization for sustainability assessment and certification in construction. Its contemporary design embraces the natural surroundings and takes full advantage of the privileged hillside position to offer excellent views over the green hills of the Sierra de Las Nieves, the emblematic La Concha mountain and the Mediterranean Sea. The communal areas include a well-maintained swimming pool with breathtaking panoramic sea views, a smaller swimming pool for children, and broad pathways adorned with typical Andalusian vegetation. The entrance to the urbanization