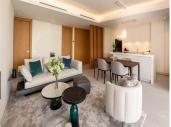

R4716679

Benahavís

REF# R4716679 995.000 €

| BEDS | BATHS | BUILT  | TERRACE |
|------|-------|--------|---------|
| 2    | 2     | 108 m² | 58 m²   |

The master bedroom and ensuite bathroom, both finished in a relaxing color palette, have a cozy private terrace. There is ample storage space with discreet built-in wardrobes. The guest bedroom and guest bathroom, situated along the hallway, are a nice addition to the convenient layout of this apartment. The finishings used for both interior and exterior include natural materials such as stone and wood. These materials are integrated in a modern context where cement, glass, and 21st-century technologies blend seamlessly with the design of the buildings and landscape. It is completely furnished with high-end furniture and accessories. The apartment boasts modern features, such as an intelligent home automation system, air conditioning, underfloor heating throughout, and automatic blinds. The apartment comes with two underground parking spaces and a separate storage room. Real de La Quinta is the first urban development project in Spain to be certified by BREEAM, the world's largest organization for sustainability assessment and certification in construction. Its contemporary design embraces the natural surroundings and takes full advantage of the privileged hillside position to offer excellent views over the green hills of the Sierra de Las Nieves, the emblematic La Concha mountain and the Mediterranean Sea. The communal areas include a well-maintained swimming pool with breathtaking panoramic sea views, a smaller swimming pool for children, and broad pathways adorned with typical Andalusian vegetation. The entrance to the urbanization