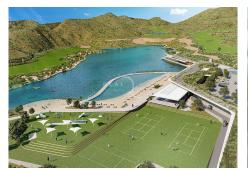

R4716679

Benahavís

REF# R4716679 995.000 €

| BEDS | BATHS | BUILT  | TERRACE |
|------|-------|--------|---------|
| 2    | 2     | 108 m² | 58 m²   |

The master bedroom and ensuite bathroom, both finished in a relaxing color palette, have a cozy private terrace. There is ample storage space with discreet built-in wardrobes. The guest bedroom and guest bathroom, situated along the hallway, are a nice addition to the convenient layout of this apartment. The finishings used for both interior and exterior include natural materials such as stone and wood. These materials are integrated in a modern context where cement, glass, and 21st-century technologies blend seamlessly with the design of the buildings and landscape. It is completely furnished with high-end furniture and accessories. The apartment boasts modern features, such as an intelligent home automation system, air conditioning, underfloor heating throughout, and automatic blinds. The apartment comes with two underground parking spaces and a separate storage room. Real de La Quinta is the first urban development project in Spain to be certified by BREEAM, the world's largest organization for sustainability assessment and certification in construction. Its contemporary design embraces the natural surroundings and takes full advantage of the privileged hillside position to offer excellent views over the green hills of the Sierra de Las Nieves, the emblematic La Concha mountain and the Mediterranean Sea. The communal areas include a well-maintained swimming pool with breathtaking panoramic sea views, a smaller swimming pool for children, and broad pathways adorned with typical Andalusian vegetation. The entrance to the urbanization