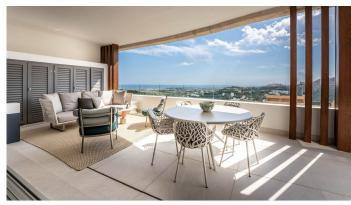

R4716679

Benahavís

REF# R4716679 995.000 €

| BEDS | BATHS | BUILT  | TERRACE |
|------|-------|--------|---------|
| 2    | 2     | 108 m² | 58 m²   |

The master bedroom and ensuite bathroom, both finished in a relaxing color palette, have a cozy private terrace. There is ample storage space with discreet built-in wardrobes. The guest bedroom and guest bathroom, situated along the hallway, are a nice addition to the convenient layout of this apartment. The finishings used for both interior and exterior include natural materials such as stone and wood. These materials are integrated in a modern context where cement, glass, and 21st-century technologies blend seamlessly with the design of the buildings and landscape. It is completely furnished with high-end furniture and accessories. The apartment boasts modern features, such as an intelligent home automation system, air conditioning, underfloor heating throughout, and automatic blinds. The apartment comes with two underground parking spaces and a separate storage room. Real de La Quinta is the first urban development project in Spain to be certified by BREEAM, the world's largest organization for sustainability assessment and certification in construction. Its contemporary design embraces the natural surroundings and takes full advantage of the privileged hillside position to offer excellent views over the green hills of the Sierra de Las Nieves, the emblematic La Concha mountain and the Mediterranean Sea. The communal areas include a well-maintained swimming pool with breathtaking panoramic sea views, a smaller swimming pool for children, and broad pathways adorned with typical Andalusian vegetation. The entrance to the urbanization