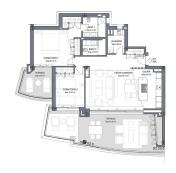

R4716679

Benahavís

REF# R4716679 995.000 €

| BEDS | BATHS | BUILT  | TERRACE |
|------|-------|--------|---------|
| 2    | 2     | 108 m² | 58 m²   |

The master bedroom and ensuite bathroom, both finished in a relaxing color palette, have a cozy private terrace. There is ample storage space with discreet built-in wardrobes. The guest bedroom and guest bathroom, situated along the hallway, are a nice addition to the convenient layout of this apartment. The finishings used for both interior and exterior include natural materials such as stone and wood. These materials are integrated in a modern context where cement, glass, and 21st-century technologies blend seamlessly with the design of the buildings and landscape. It is completely furnished with high-end furniture and accessories. The apartment boasts modern features, such as an intelligent home automation system, air conditioning, underfloor heating throughout, and automatic blinds. The apartment comes with two underground parking spaces and a separate storage room. Real de La Quinta is the first urban development project in Spain to be certified by BREEAM, the world's largest organization for sustainability assessment and certification in construction. Its contemporary design embraces the natural surroundings and takes full advantage of the privileged hillside position to offer excellent views over the green hills of the Sierra de Las Nieves, the emblematic La Concha mountain and the Mediterranean Sea. The communal areas include a well-maintained swimming pool with breathtaking panoramic sea views, a smaller swimming pool for children, and broad pathways adorned with typical Andalusian vegetation. The entrance to the urbanization

has 24/7 security control for the peace of mind for all the residents. If you would like more information about modern apartment with panoramic sea views in Benahavís, the floor plans, or to arrange a personal viewing, please don't hesitate to contact us.