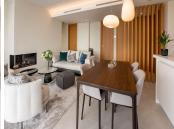

R4716679

Benahavís

REF# R4716679 995.000 €

| BEDS | BATHS | BUILT  | TERRACE |
|------|-------|--------|---------|
| 2    | 2     | 108 m² | 58 m²   |

The master bedroom and ensuite bathroom, both finished in a relaxing color palette, have a cozy private terrace. There is ample storage space with discreet built-in wardrobes. The guest bedroom and guest bathroom, situated along the hallway, are a nice addition to the convenient layout of this apartment. The finishings used for both interior and exterior include natural materials such as stone and wood. These materials are integrated in a modern context where cement, glass, and 21st-century technologies blend seamlessly with the design of the buildings and landscape. It is completely furnished with high-end furniture and accessories. The apartment boasts modern features, such as an intelligent home automation system, air conditioning, underfloor heating throughout, and automatic blinds. The apartment comes with two underground parking spaces and a separate storage room. Real de La Quinta is the first urban development project in Spain to be certified by BREEAM, the world's largest organization for sustainability assessment and certification in construction. Its contemporary design embraces the natural surroundings and takes full advantage of the privileged hillside position to offer excellent views over the green hills of the Sierra de Las Nieves, the emblematic La Concha mountain and the Mediterranean Sea. The communal areas include a well-maintained swimming pool with breathtaking panoramic sea views, a smaller swimming pool for children, and broad pathways adorned with typical Andalusian vegetation. The entrance to the urbanization