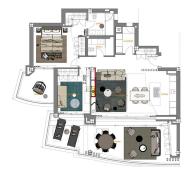

R4716679

Benahavís

REF# R4716679 995.000 €

| BEDS | BATHS | BUILT  | TERRACE |
|------|-------|--------|---------|
| 2    | 2     | 108 m² | 58 m²   |

The master bedroom and ensuite bathroom, both finished in a relaxing color palette, have a cozy private terrace. There is ample storage space with discreet built-in wardrobes. The guest bedroom and guest bathroom, situated along the hallway, are a nice addition to the convenient layout of this apartment. The finishings used for both interior and exterior include natural materials such as stone and wood. These materials are integrated in a modern context where cement, glass, and 21st-century technologies blend seamlessly with the design of the buildings and landscape. It is completely furnished with high-end furniture and accessories. The apartment boasts modern features, such as an intelligent home automation system, air conditioning, underfloor heating throughout, and automatic blinds. The apartment comes with two underground parking spaces and a separate storage room. Real de La Quinta is the first urban development project in Spain to be certified by BREEAM, the world's largest organization for sustainability assessment and certification in construction. Its contemporary design embraces the natural surroundings and takes full advantage of the privileged hillside position to offer excellent views over the green hills of the Sierra de Las Nieves, the emblematic La Concha mountain and the Mediterranean Sea. The communal areas include a well-maintained swimming pool with breathtaking panoramic sea views, a smaller swimming pool for children, and broad pathways adorned with typical Andalusian vegetation. The entrance to the urbanization