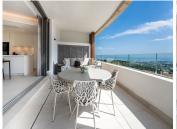

R4716679

Benahavís

REF# R4716679 995.000 €

| BEDS | BATHS | BUILT  | TERRACE |
|------|-------|--------|---------|
| 2    | 2     | 108 m² | 58 m²   |

The master bedroom and ensuite bathroom, both finished in a relaxing color palette, have a cozy private terrace. There is ample storage space with discreet built-in wardrobes. The guest bedroom and guest bathroom, situated along the hallway, are a nice addition to the convenient layout of this apartment. The finishings used for both interior and exterior include natural materials such as stone and wood. These materials are integrated in a modern context where cement, glass, and 21st-century technologies blend seamlessly with the design of the buildings and landscape. It is completely furnished with high-end furniture and accessories. The apartment boasts modern features, such as an intelligent home automation system, air conditioning, underfloor heating throughout, and automatic blinds. The apartment comes with two underground parking spaces and a separate storage room. Real de La Quinta is the first urban development project in Spain to be certified by BREEAM, the world's largest organization for sustainability assessment and certification in construction. Its contemporary design embraces the natural surroundings and takes full advantage of the privileged hillside position to offer excellent views over the green hills of the Sierra de Las Nieves, the emblematic La Concha mountain and the Mediterranean Sea. The communal areas include a well-maintained swimming pool with breathtaking panoramic sea views, a smaller swimming pool for children, and broad pathways adorned with typical Andalusian vegetation. The entrance to the urbanization