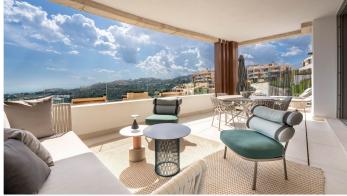

R4716679

Benahavís

REF# R4716679 995.000 €

| BEDS | BATHS | BUILT  | TERRACE |
|------|-------|--------|---------|
| 2    | 2     | 108 m² | 58 m²   |

The master bedroom and ensuite bathroom, both finished in a relaxing color palette, have a cozy private terrace. There is ample storage space with discreet built-in wardrobes. The guest bedroom and guest bathroom, situated along the hallway, are a nice addition to the convenient layout of this apartment. The finishings used for both interior and exterior include natural materials such as stone and wood. These materials are integrated in a modern context where cement, glass, and 21st-century technologies blend seamlessly with the design of the buildings and landscape. It is completely furnished with high-end furniture and accessories. The apartment boasts modern features, such as an intelligent home automation system, air conditioning, underfloor heating throughout, and automatic blinds. The apartment comes with two underground parking spaces and a separate storage room. Real de La Quinta is the first urban development project in Spain to be certified by BREEAM, the world's largest organization for sustainability assessment and certification in construction. Its contemporary design embraces the natural surroundings and takes full advantage of the privileged hillside position to offer excellent views over the green hills of the Sierra de Las Nieves, the emblematic La Concha mountain and the Mediterranean Sea. The communal areas include a well-maintained swimming pool with breathtaking panoramic sea views, a smaller swimming pool for children, and broad pathways adorned with typical Andalusian vegetation. The entrance to the urbanization