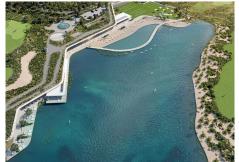

R4716679

Benahavís

REF# R4716679 995.000 €

| BEDS | BATHS | BUILT  | TERRACE |
|------|-------|--------|---------|
| 2    | 2     | 108 m² | 58 m²   |

The master bedroom and ensuite bathroom, both finished in a relaxing color palette, have a cozy private terrace. There is ample storage space with discreet built-in wardrobes. The guest bedroom and guest bathroom, situated along the hallway, are a nice addition to the convenient layout of this apartment. The finishings used for both interior and exterior include natural materials such as stone and wood. These materials are integrated in a modern context where cement, glass, and 21st-century technologies blend seamlessly with the design of the buildings and landscape. It is completely furnished with high-end furniture and accessories. The apartment boasts modern features, such as an intelligent home automation system, air conditioning, underfloor heating throughout, and automatic blinds. The apartment comes with two underground parking spaces and a separate storage room. Real de La Quinta is the first urban development project in Spain to be certified by BREEAM, the world's largest organization for sustainability assessment and certification in construction. Its contemporary design embraces the natural surroundings and takes full advantage of the privileged hillside position to offer excellent views over the green hills of the Sierra de Las Nieves, the emblematic La Concha mountain and the Mediterranean Sea. The communal areas include a well-maintained swimming pool with breathtaking panoramic sea views, a smaller swimming pool for children, and broad pathways adorned with typical Andalusian vegetation. The entrance to the urbanization