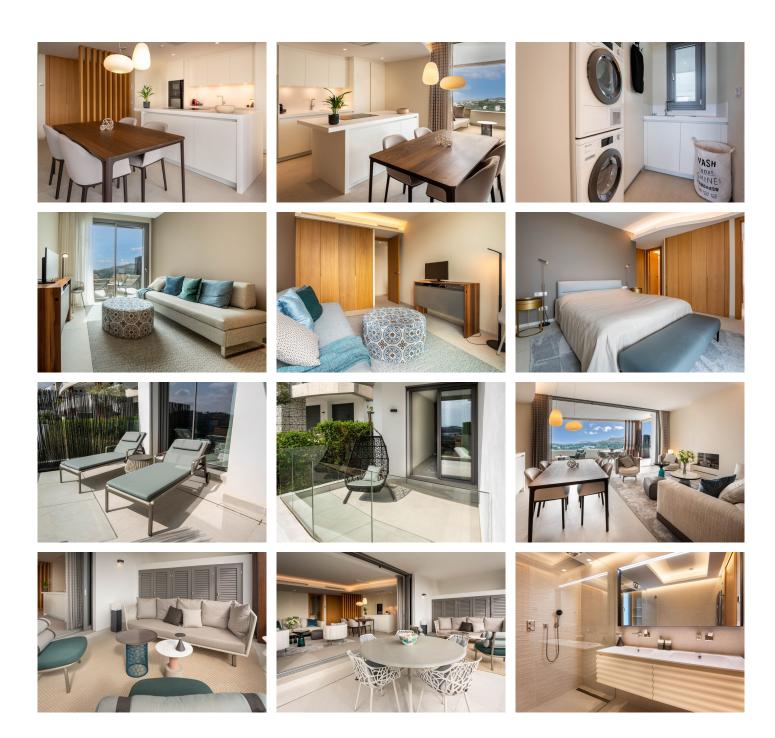

R4716679

Benahavís

REF# R4716679 995.000 €

| BEDS | BATHS | BUILT  | TERRACE |
|------|-------|--------|---------|
| 2    | 2     | 108 m² | 58 m²   |

The master bedroom and ensuite bathroom, both finished in a relaxing color palette, have a cozy private terrace. There is ample storage space with discreet built-in wardrobes. The guest bedroom and guest bathroom, situated along the hallway, are a nice addition to the convenient layout of this apartment. The finishings used for both interior and exterior include natural materials such as stone and wood. These materials are integrated in a modern context where cement, glass, and 21st-century technologies blend seamlessly with the design of the buildings and landscape. It is completely furnished with high-end furniture and accessories. The apartment boasts modern features, such as an intelligent home automation system, air conditioning, underfloor heating throughout, and automatic blinds. The apartment comes with two underground parking spaces and a separate storage room. Real de La Quinta is the first urban development project in Spain to be certified by BREEAM, the world's largest organization for sustainability assessment and certification in construction. Its contemporary design embraces the natural surroundings and takes full advantage of the privileged hillside position to offer excellent views over the green hills of the Sierra de Las Nieves, the emblematic La Concha mountain and the Mediterranean Sea. The communal areas include a well-maintained swimming pool with breathtaking panoramic sea views, a smaller swimming pool for children, and broad pathways adorned with typical Andalusian vegetation. The entrance to the urbanization