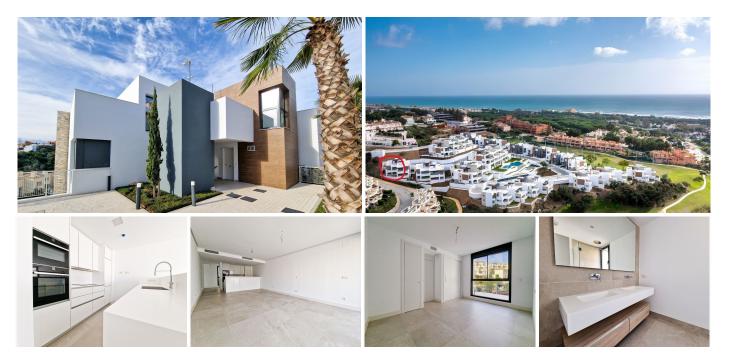

## 

| BEDS | BATHS | BUILT  | TERRACE            |
|------|-------|--------|--------------------|
| 2    | 2     | 137 m² | 118 m <sup>2</sup> |

Discover the charm of this 2-bedroom luxury apartment nestled in the coveted enclave of Artola, just a delightful 20-minute stroll from the beach. The main allure of this residence lies in its prime location in a luxury complex boasting a gym and indoor pool. As you step inside, a discreet laundry room to your right, provides ample shelf-space for linen and the washing machine and tumble dryer. The 2 bedrooms are all conveniently located ahead of you (one of which is ensuite), and the kitchen/dining area is immediately to your left, leading out to the spacious terrace. The apartment is equipped with an energy-efficient heat pump system that bestows hot or cold air according to your needs. Both bathrooms also have underfloor-heating. Easy access to the rooftop terrace, where you can enjoy the sun throughout the year. Parking is a breeze with not one but two dedicated spaces – an indoor space for your vehicle and an outdoor convenience for guests. This flat is nestled within a secure gated complex, granting you exclusive access to a cutting-edge gym for your fitness pursuits. Step into the outdoors to find a spacious pool area, perfect for unwinding in the Mediterranean sun. For those cooler days, retreat to the heated indoor pool. In the heart of Cabopino, this property encapsulates more than just luxury; it offers a coveted lifestyle. Elevate your living experience in Marbella today. Reach out to us for a viewing and seize the opportunity to call this home yours. Your dream life starts here!