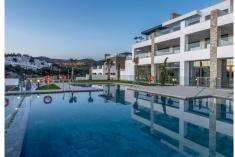

## 

| BEDS | BATHS | BUILT  | TERRACE            |
|------|-------|--------|--------------------|
| 2    | 2     | 137 m² | 118 m <sup>2</sup> |

Discover the charm of this 2-bedroom luxury apartment nestled in the coveted enclave of Artola, just a delightful 20-minute stroll from the beach. The main allure of this residence lies in its prime location in a luxury complex boasting a gym and indoor pool. As you step inside, a discreet laundry room to your right, provides ample shelf-space for linen and the washing machine and tumble dryer. The 2 bedrooms are all conveniently located ahead of you (one of which is ensuite), and the kitchen/dining area is immediately to your left, leading out to the spacious terrace. The apartment is equipped with an energy-efficient heat pump system that bestows hot or cold air according to your needs. Both bathrooms also have underfloor-heating. Easy access to the rooftop terrace, where you can enjoy the sun throughout the year. Parking is a breeze with not one but two dedicated spaces – an indoor space for your vehicle and an outdoor convenience for guests. This flat is nestled within a secure gated complex, granting you exclusive access to a cutting-edge gym for your fitness pursuits. Step into the outdoors to find a spacious pool area, perfect for unwinding in the Mediterranean sun. For those cooler days, retreat to the heated indoor pool. In the heart of Cabopino, this property encapsulates more than just luxury; it offers a coveted lifestyle. Elevate your living experience in Marbella today. Reach out to us for a viewing and seize the opportunity to call this home yours. Your dream life starts here!