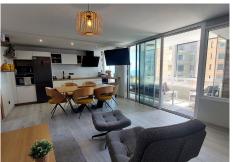

## R4716235

Fuengirola

REF# R4716235 495.000 €

| BEDS | BATHS | BUILT | TERRACE |
|------|-------|-------|---------|
| 2    | 2     | 71 m² | 10 m²   |

Fully reformed and modernised beachfront apartment for sale in Fuengirola on the Costa del Sol with lovely sea views. It has been completely renovated to a high standard with new bathrooms , new kitchen and new furniture . It has 2 bedrooms and 2 bathrooms, one en-suite, living room with terrace (with hydro-massage bath) and great views of the beach , the harbour and the Costa de Fuengirola. The complex has a pool and is close to all amenities and the centre. It also has added features such as A / C , double glazing, and excellent qualities . It is ideal for holidays because of its great location. Middle Floor Apartment, Fuengirola, Costa del Sol. 2 Bedrooms, 2 Bathrooms, Built 80 m<sup>2</sup>, Terrace 8 m<sup>2</sup>. Setting : Town, Commercial Area, Beachside, Port, Close To Port, Close To Shops, Close To Sea, Marina. Orientation : South. Condition : Excellent, Recently Renovated. Pool : Communal. Climate Control : Air Conditioning, Hot A/C. Views : Sea, Beach, Port, Pool. Features : Covered Terrace, Lift, Near Transport, Private Terrace, WiFi, Access for people with reduced mobility, Jacuzzi, Double Glazing. Furniture : Fully Furnished. Kitchen : Fully Fitted. Security : Gated Complex, Electric Blinds, Entry Phone. Parking : Street. Utilities : Electricity, Drinkable Water. Category : Beachfront, Contemporary.