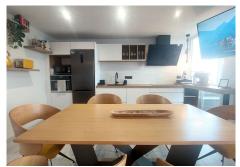

## R4716235

Fuengirola

REF# R4716235 495.000 €

| BEDS | BATHS | BUILT | TERRACE |
|------|-------|-------|---------|
| 2    | 2     | 71 m² | 10 m²   |

Fully reformed and modernised beachfront apartment for sale in Fuengirola on the Costa del Sol with lovely sea views. It has been completely renovated to a high standard with new bathrooms , new kitchen and new furniture . It has 2 bedrooms and 2 bathrooms, one en-suite, living room with terrace (with hydro-massage bath) and great views of the beach , the harbour and the Costa de Fuengirola. The complex has a pool and is close to all amenities and the centre. It also has added features such as A / C , double glazing, and excellent qualities . It is ideal for holidays because of its great location. Middle Floor Apartment, Fuengirola, Costa del Sol. 2 Bedrooms, 2 Bathrooms, Built 80 m<sup>2</sup>, Terrace 8 m<sup>2</sup>. Setting : Town, Commercial Area, Beachside, Port, Close To Port, Close To Shops, Close To Sea, Marina. Orientation : South. Condition : Excellent, Recently Renovated. Pool : Communal. Climate Control : Air Conditioning, Hot A/C. Views : Sea, Beach, Port, Pool. Features : Covered Terrace, Lift, Near Transport, Private Terrace, WiFi, Access for people with reduced mobility, Jacuzzi, Double Glazing. Furniture : Fully Furnished. Kitchen : Fully Fitted. Security : Gated Complex, Electric Blinds, Entry Phone. Parking : Street. Utilities : Electricity, Drinkable Water. Category : Beachfront, Contemporary.