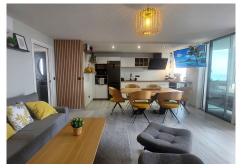

## R4716235

Fuengirola

REF# R4716235 495.000 €

| BEDS | BATHS | BUILT | TERRACE |
|------|-------|-------|---------|
| 2    | 2     | 71 m² | 10 m²   |

Fully reformed and modernised beachfront apartment for sale in Fuengirola on the Costa del Sol with lovely sea views. It has been completely renovated to a high standard with new bathrooms , new kitchen and new furniture . It has 2 bedrooms and 2 bathrooms, one en-suite, living room with terrace (with hydro-massage bath) and great views of the beach , the harbour and the Costa de Fuengirola. The complex has a pool and is close to all amenities and the centre. It also has added features such as A / C , double glazing, and excellent qualities . It is ideal for holidays because of its great location. Middle Floor Apartment, Fuengirola, Costa del Sol. 2 Bedrooms, 2 Bathrooms, Built 80 m<sup>2</sup>, Terrace 8 m<sup>2</sup>. Setting : Town, Commercial Area, Beachside, Port, Close To Port, Close To Shops, Close To Sea, Marina. Orientation : South. Condition : Excellent, Recently Renovated. Pool : Communal. Climate Control : Air Conditioning, Hot A/C. Views : Sea, Beach, Port, Pool. Features : Covered Terrace, Lift, Near Transport, Private Terrace, WiFi, Access for people with reduced mobility, Jacuzzi, Double Glazing. Furniture : Fully Furnished. Kitchen : Fully Fitted. Security : Gated Complex, Electric Blinds, Entry Phone. Parking : Street. Utilities : Electricity, Drinkable Water. Category : Beachfront, Contemporary.