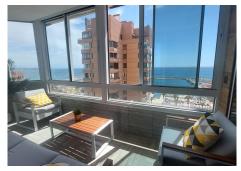

## R4716235

Fuengirola

REF# R4716235 495.000 €

| BEDS | BATHS | BUILT | TERRACE |
|------|-------|-------|---------|
| 2    | 2     | 71 m² | 10 m²   |

Fully reformed and modernised beachfront apartment for sale in Fuengirola on the Costa del Sol with lovely sea views. It has been completely renovated to a high standard with new bathrooms , new kitchen and new furniture . It has 2 bedrooms and 2 bathrooms, one en-suite, living room with terrace (with hydro-massage bath) and great views of the beach , the harbour and the Costa de Fuengirola. The complex has a pool and is close to all amenities and the centre. It also has added features such as A / C , double glazing, and excellent qualities . It is ideal for holidays because of its great location. Middle Floor Apartment, Fuengirola, Costa del Sol. 2 Bedrooms, 2 Bathrooms, Built 80 m<sup>2</sup>, Terrace 8 m<sup>2</sup>. Setting : Town, Commercial Area, Beachside, Port, Close To Port, Close To Shops, Close To Sea, Marina. Orientation : South. Condition : Excellent, Recently Renovated. Pool : Communal. Climate Control : Air Conditioning, Hot A/C. Views : Sea, Beach, Port, Pool. Features : Covered Terrace, Lift, Near Transport, Private Terrace, WiFi, Access for people with reduced mobility, Jacuzzi, Double Glazing. Furniture : Fully Furnished. Kitchen : Fully Fitted. Security : Gated Complex, Electric Blinds, Entry Phone. Parking : Street. Utilities : Electricity, Drinkable Water. Category : Beachfront, Contemporary.