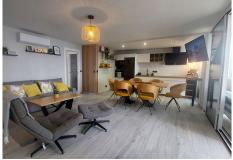

## R4716235

Fuengirola

REF# R4716235 495.000 €

| BEDS | BATHS | BUILT | TERRACE |
|------|-------|-------|---------|
| 2    | 2     | 71 m² | 10 m²   |

Fully reformed and modernised beachfront apartment for sale in Fuengirola on the Costa del Sol with lovely sea views. It has been completely renovated to a high standard with new bathrooms , new kitchen and new furniture . It has 2 bedrooms and 2 bathrooms, one en-suite, living room with terrace (with hydro-massage bath) and great views of the beach , the harbour and the Costa de Fuengirola. The complex has a pool and is close to all amenities and the centre. It also has added features such as A / C , double glazing, and excellent qualities . It is ideal for holidays because of its great location. Middle Floor Apartment, Fuengirola, Costa del Sol. 2 Bedrooms, 2 Bathrooms, Built 80 m<sup>2</sup>, Terrace 8 m<sup>2</sup>. Setting : Town, Commercial Area, Beachside, Port, Close To Port, Close To Shops, Close To Sea, Marina. Orientation : South. Condition : Excellent, Recently Renovated. Pool : Communal. Climate Control : Air Conditioning, Hot A/C. Views : Sea, Beach, Port, Pool. Features : Covered Terrace, Lift, Near Transport, Private Terrace, WiFi, Access for people with reduced mobility, Jacuzzi, Double Glazing. Furniture : Fully Furnished. Kitchen : Fully Fitted. Security : Gated Complex, Electric Blinds, Entry Phone. Parking : Street. Utilities : Electricity, Drinkable Water. Category : Beachfront, Contemporary.