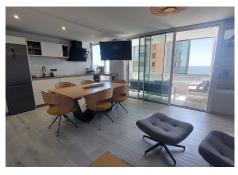

## R4716235

Fuengirola

REF# R4716235 495.000 €

| BEDS | BATHS | BUILT | TERRACE |
|------|-------|-------|---------|
| 2    | 2     | 71 m² | 10 m²   |

Fully reformed and modernised beachfront apartment for sale in Fuengirola on the Costa del Sol with lovely sea views. It has been completely renovated to a high standard with new bathrooms , new kitchen and new furniture . It has 2 bedrooms and 2 bathrooms, one en-suite, living room with terrace (with hydro-massage bath) and great views of the beach , the harbour and the Costa de Fuengirola. The complex has a pool and is close to all amenities and the centre. It also has added features such as A / C , double glazing, and excellent qualities . It is ideal for holidays because of its great location. Middle Floor Apartment, Fuengirola, Costa del Sol. 2 Bedrooms, 2 Bathrooms, Built 80 m<sup>2</sup>, Terrace 8 m<sup>2</sup>. Setting : Town, Commercial Area, Beachside, Port, Close To Port, Close To Shops, Close To Sea, Marina. Orientation : South. Condition : Excellent, Recently Renovated. Pool : Communal. Climate Control : Air Conditioning, Hot A/C. Views : Sea, Beach, Port, Pool. Features : Covered Terrace, Lift, Near Transport, Private Terrace, WiFi, Access for people with reduced mobility, Jacuzzi, Double Glazing. Furniture : Fully Furnished. Kitchen : Fully Fitted. Security : Gated Complex, Electric Blinds, Entry Phone. Parking : Street. Utilities : Electricity, Drinkable Water. Category : Beachfront, Contemporary.