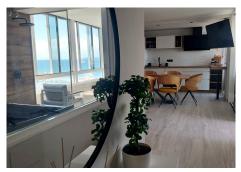

## R4716235

Fuengirola

REF# R4716235 495.000 €

| BEDS | BATHS | BUILT | TERRACE |
|------|-------|-------|---------|
| 2    | 2     | 71 m² | 10 m²   |

Fully reformed and modernised beachfront apartment for sale in Fuengirola on the Costa del Sol with lovely sea views. It has been completely renovated to a high standard with new bathrooms , new kitchen and new furniture . It has 2 bedrooms and 2 bathrooms, one en-suite, living room with terrace (with hydro-massage bath) and great views of the beach , the harbour and the Costa de Fuengirola. The complex has a pool and is close to all amenities and the centre. It also has added features such as A / C , double glazing, and excellent qualities . It is ideal for holidays because of its great location. Middle Floor Apartment, Fuengirola, Costa del Sol. 2 Bedrooms, 2 Bathrooms, Built 80 m<sup>2</sup>, Terrace 8 m<sup>2</sup>. Setting : Town, Commercial Area, Beachside, Port, Close To Port, Close To Shops, Close To Sea, Marina. Orientation : South. Condition : Excellent, Recently Renovated. Pool : Communal. Climate Control : Air Conditioning, Hot A/C. Views : Sea, Beach, Port, Pool. Features : Covered Terrace, Lift, Near Transport, Private Terrace, WiFi, Access for people with reduced mobility, Jacuzzi, Double Glazing. Furniture : Fully Furnished. Kitchen : Fully Fitted. Security : Gated Complex, Electric Blinds, Entry Phone. Parking : Street. Utilities : Electricity, Drinkable Water. Category : Beachfront, Contemporary.