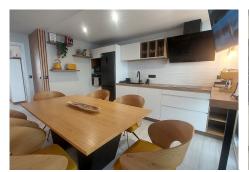

## R4716235

Fuengirola

REF# R4716235 495.000 €

| BEDS | BATHS | BUILT | TERRACE |
|------|-------|-------|---------|
| 2    | 2     | 71 m² | 10 m²   |

Fully reformed and modernised beachfront apartment for sale in Fuengirola on the Costa del Sol with lovely sea views. It has been completely renovated to a high standard with new bathrooms , new kitchen and new furniture . It has 2 bedrooms and 2 bathrooms, one en-suite, living room with terrace (with hydro-massage bath) and great views of the beach , the harbour and the Costa de Fuengirola. The complex has a pool and is close to all amenities and the centre. It also has added features such as A / C , double glazing, and excellent qualities . It is ideal for holidays because of its great location. Middle Floor Apartment, Fuengirola, Costa del Sol. 2 Bedrooms, 2 Bathrooms, Built 80 m<sup>2</sup>, Terrace 8 m<sup>2</sup>. Setting : Town, Commercial Area, Beachside, Port, Close To Port, Close To Shops, Close To Sea, Marina. Orientation : South. Condition : Excellent, Recently Renovated. Pool : Communal. Climate Control : Air Conditioning, Hot A/C. Views : Sea, Beach, Port, Pool. Features : Covered Terrace, Lift, Near Transport, Private Terrace, WiFi, Access for people with reduced mobility, Jacuzzi, Double Glazing. Furniture : Fully Furnished. Kitchen : Fully Fitted. Security : Gated Complex, Electric Blinds, Entry Phone. Parking : Street. Utilities : Electricity, Drinkable Water. Category : Beachfront, Contemporary.