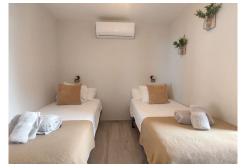

## R4716235

Fuengirola

REF# R4716235 495.000 €

| BEDS | BATHS | BUILT | TERRACE |
|------|-------|-------|---------|
| 2    | 2     | 71 m² | 10 m²   |

Fully reformed and modernised beachfront apartment for sale in Fuengirola on the Costa del Sol with lovely sea views. It has been completely renovated to a high standard with new bathrooms , new kitchen and new furniture . It has 2 bedrooms and 2 bathrooms, one en-suite, living room with terrace (with hydro-massage bath) and great views of the beach , the harbour and the Costa de Fuengirola. The complex has a pool and is close to all amenities and the centre. It also has added features such as A / C , double glazing, and excellent qualities . It is ideal for holidays because of its great location. Middle Floor Apartment, Fuengirola, Costa del Sol. 2 Bedrooms, 2 Bathrooms, Built 80 m<sup>2</sup>, Terrace 8 m<sup>2</sup>. Setting : Town, Commercial Area, Beachside, Port, Close To Port, Close To Shops, Close To Sea, Marina. Orientation : South. Condition : Excellent, Recently Renovated. Pool : Communal. Climate Control : Air Conditioning, Hot A/C. Views : Sea, Beach, Port, Pool. Features : Covered Terrace, Lift, Near Transport, Private Terrace, WiFi, Access for people with reduced mobility, Jacuzzi, Double Glazing. Furniture : Fully Furnished. Kitchen : Fully Fitted. Security : Gated Complex, Electric Blinds, Entry Phone. Parking : Street. Utilities : Electricity, Drinkable Water. Category : Beachfront, Contemporary.