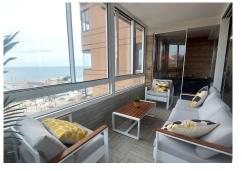

## R4716235

Fuengirola

REF# R4716235 495.000 €

| BEDS | BATHS | BUILT | TERRACE |
|------|-------|-------|---------|
| 2    | 2     | 71 m² | 10 m²   |

Fully reformed and modernised beachfront apartment for sale in Fuengirola on the Costa del Sol with lovely sea views. It has been completely renovated to a high standard with new bathrooms , new kitchen and new furniture . It has 2 bedrooms and 2 bathrooms, one en-suite, living room with terrace (with hydro-massage bath) and great views of the beach , the harbour and the Costa de Fuengirola. The complex has a pool and is close to all amenities and the centre. It also has added features such as A / C , double glazing, and excellent qualities . It is ideal for holidays because of its great location. Middle Floor Apartment, Fuengirola, Costa del Sol. 2 Bedrooms, 2 Bathrooms, Built 80 m<sup>2</sup>, Terrace 8 m<sup>2</sup>. Setting : Town, Commercial Area, Beachside, Port, Close To Port, Close To Shops, Close To Sea, Marina. Orientation : South. Condition : Excellent, Recently Renovated. Pool : Communal. Climate Control : Air Conditioning, Hot A/C. Views : Sea, Beach, Port, Pool. Features : Covered Terrace, Lift, Near Transport, Private Terrace, WiFi, Access for people with reduced mobility, Jacuzzi, Double Glazing. Furniture : Fully Furnished. Kitchen : Fully Fitted. Security : Gated Complex, Electric Blinds, Entry Phone. Parking : Street. Utilities : Electricity, Drinkable Water. Category : Beachfront, Contemporary.