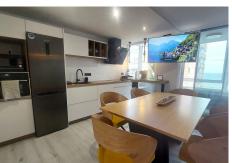

## R4716235

Fuengirola

REF# R4716235 495.000 €

| BEDS | BATHS | BUILT | TERRACE |
|------|-------|-------|---------|
| 2    | 2     | 71 m² | 10 m²   |

Fully reformed and modernised beachfront apartment for sale in Fuengirola on the Costa del Sol with lovely sea views. It has been completely renovated to a high standard with new bathrooms , new kitchen and new furniture . It has 2 bedrooms and 2 bathrooms, one en-suite, living room with terrace (with hydro-massage bath) and great views of the beach , the harbour and the Costa de Fuengirola. The complex has a pool and is close to all amenities and the centre. It also has added features such as A / C , double glazing, and excellent qualities . It is ideal for holidays because of its great location. Middle Floor Apartment, Fuengirola, Costa del Sol. 2 Bedrooms, 2 Bathrooms, Built 80 m<sup>2</sup>, Terrace 8 m<sup>2</sup>. Setting : Town, Commercial Area, Beachside, Port, Close To Port, Close To Shops, Close To Sea, Marina. Orientation : South. Condition : Excellent, Recently Renovated. Pool : Communal. Climate Control : Air Conditioning, Hot A/C. Views : Sea, Beach, Port, Pool. Features : Covered Terrace, Lift, Near Transport, Private Terrace, WiFi, Access for people with reduced mobility, Jacuzzi, Double Glazing. Furniture : Fully Furnished. Kitchen : Fully Fitted. Security : Gated Complex, Electric Blinds, Entry Phone. Parking : Street. Utilities : Electricity, Drinkable Water. Category : Beachfront, Contemporary.