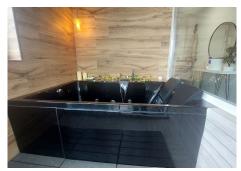

## R4716235

Fuengirola

REF# R4716235 495.000 €

| BEDS | BATHS | BUILT | TERRACE |
|------|-------|-------|---------|
| 2    | 2     | 71 m² | 10 m²   |

Fully reformed and modernised beachfront apartment for sale in Fuengirola on the Costa del Sol with lovely sea views. It has been completely renovated to a high standard with new bathrooms , new kitchen and new furniture . It has 2 bedrooms and 2 bathrooms, one en-suite, living room with terrace (with hydro-massage bath) and great views of the beach , the harbour and the Costa de Fuengirola. The complex has a pool and is close to all amenities and the centre. It also has added features such as A / C , double glazing, and excellent qualities . It is ideal for holidays because of its great location. Middle Floor Apartment, Fuengirola, Costa del Sol. 2 Bedrooms, 2 Bathrooms, Built 80 m<sup>2</sup>, Terrace 8 m<sup>2</sup>. Setting : Town, Commercial Area, Beachside, Port, Close To Port, Close To Shops, Close To Sea, Marina. Orientation : South. Condition : Excellent, Recently Renovated. Pool : Communal. Climate Control : Air Conditioning, Hot A/C. Views : Sea, Beach, Port, Pool. Features : Covered Terrace, Lift, Near Transport, Private Terrace, WiFi, Access for people with reduced mobility, Jacuzzi, Double Glazing. Furniture : Fully Furnished. Kitchen : Fully Fitted. Security : Gated Complex, Electric Blinds, Entry Phone. Parking : Street. Utilities : Electricity, Drinkable Water. Category : Beachfront, Contemporary.