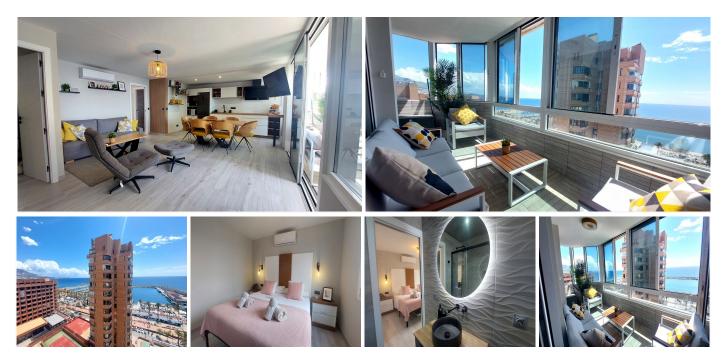

## R4716235

Fuengirola

REF# R4716235 495.000 €

| BEDS | BATHS | BUILT | TERRACE |
|------|-------|-------|---------|
| 2    | 2     | 71 m² | 10 m²   |

Fully reformed and modernised beachfront apartment for sale in Fuengirola on the Costa del Sol with lovely sea views. It has been completely renovated to a high standard with new bathrooms , new kitchen and new furniture . It has 2 bedrooms and 2 bathrooms, one en-suite, living room with terrace (with hydro-massage bath) and great views of the beach , the harbour and the Costa de Fuengirola. The complex has a pool and is close to all amenities and the centre. It also has added features such as A / C , double glazing, and excellent qualities . It is ideal for holidays because of its great location. Middle Floor Apartment, Fuengirola, Costa del Sol. 2 Bedrooms, 2 Bathrooms, Built 80 m<sup>2</sup>, Terrace 8 m<sup>2</sup>. Setting : Town, Commercial Area, Beachside, Port, Close To Port, Close To Shops, Close To Sea, Marina. Orientation : South. Condition : Excellent, Recently Renovated. Pool : Communal. Climate Control : Air Conditioning, Hot A/C. Views : Sea, Beach, Port, Pool. Features : Covered Terrace, Lift, Near Transport, Private Terrace, WiFi, Access for people with reduced mobility, Jacuzzi, Double Glazing. Furniture : Fully Furnished. Kitchen : Fully Fitted. Security : Gated Complex, Electric Blinds, Entry Phone. Parking : Street. Utilities : Electricity, Drinkable Water. Category : Beachfront, Contemporary.