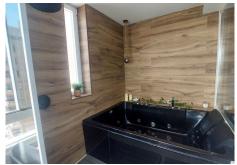

## R4716235

Fuengirola

REF# R4716235 495.000 €

| BEDS | BATHS | BUILT | TERRACE |
|------|-------|-------|---------|
| 2    | 2     | 71 m² | 10 m²   |

Fully reformed and modernised beachfront apartment for sale in Fuengirola on the Costa del Sol with lovely sea views. It has been completely renovated to a high standard with new bathrooms , new kitchen and new furniture . It has 2 bedrooms and 2 bathrooms, one en-suite, living room with terrace (with hydro-massage bath) and great views of the beach , the harbour and the Costa de Fuengirola. The complex has a pool and is close to all amenities and the centre. It also has added features such as A / C , double glazing, and excellent qualities . It is ideal for holidays because of its great location. Middle Floor Apartment, Fuengirola, Costa del Sol. 2 Bedrooms, 2 Bathrooms, Built 80 m<sup>2</sup>, Terrace 8 m<sup>2</sup>. Setting : Town, Commercial Area, Beachside, Port, Close To Port, Close To Shops, Close To Sea, Marina. Orientation : South. Condition : Excellent, Recently Renovated. Pool : Communal. Climate Control : Air Conditioning, Hot A/C. Views : Sea, Beach, Port, Pool. Features : Covered Terrace, Lift, Near Transport, Private Terrace, WiFi, Access for people with reduced mobility, Jacuzzi, Double Glazing. Furniture : Fully Furnished. Kitchen : Fully Fitted. Security : Gated Complex, Electric Blinds, Entry Phone. Parking : Street. Utilities : Electricity, Drinkable Water. Category : Beachfront, Contemporary.