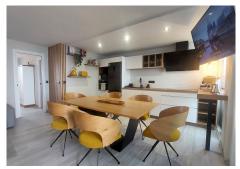

## R4716235

Fuengirola

REF# R4716235 495.000 €

| BEDS | BATHS | BUILT | TERRACE |
|------|-------|-------|---------|
| 2    | 2     | 71 m² | 10 m²   |

Fully reformed and modernised beachfront apartment for sale in Fuengirola on the Costa del Sol with lovely sea views. It has been completely renovated to a high standard with new bathrooms , new kitchen and new furniture . It has 2 bedrooms and 2 bathrooms, one en-suite, living room with terrace (with hydro-massage bath) and great views of the beach , the harbour and the Costa de Fuengirola. The complex has a pool and is close to all amenities and the centre. It also has added features such as A / C , double glazing, and excellent qualities . It is ideal for holidays because of its great location. Middle Floor Apartment, Fuengirola, Costa del Sol. 2 Bedrooms, 2 Bathrooms, Built 80 m<sup>2</sup>, Terrace 8 m<sup>2</sup>. Setting : Town, Commercial Area, Beachside, Port, Close To Port, Close To Shops, Close To Sea, Marina. Orientation : South. Condition : Excellent, Recently Renovated. Pool : Communal. Climate Control : Air Conditioning, Hot A/C. Views : Sea, Beach, Port, Pool. Features : Covered Terrace, Lift, Near Transport, Private Terrace, WiFi, Access for people with reduced mobility, Jacuzzi, Double Glazing. Furniture : Fully Furnished. Kitchen : Fully Fitted. Security : Gated Complex, Electric Blinds, Entry Phone. Parking : Street. Utilities : Electricity, Drinkable Water. Category : Beachfront, Contemporary.