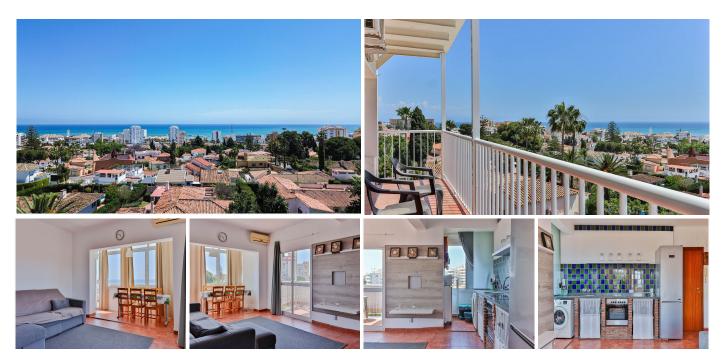

## R4715641 Penalmadena

REF# R4715641 249.000 €

| BEDS | BATHS | BUILT | TERRACE |
|------|-------|-------|---------|
| 3    | 2     | 88 m² | 20 m²   |

Lovely south-facing apartment in Benalmadena, with a FANTASTIC view to the sea from its 3 terraces, so you can wake up from bed and watch the sunrise over the Mediterranean. The home consists of 3 bedrooms, 2 bathrooms, with living room and kitchen in one, however, you must note that it is on the 4th floor without an elevator, but the housing complex with 33 homes has plans to perhaps have it installed in the long term. The apartment has a perfect location in a quiet area, with good parking facilities and only 15 minutes walk to the beach and Puerto Marina, where there are restaurants, cafés and shops etc. At the same time, it is also only 15 minutes walk from Arroyo de la Miel, which is a really nice town with all kinds of facilities, including the train that runs from Fuengirola to Malaga and also has a stop at the airport.