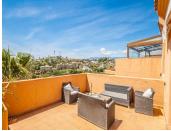

## PENTHOUSE 2 BEDROOMS 2 BATHROOMS IN ELVIRIA

Elviria

REF# R4713625 396.000 €

| BEDS | BATHS | BUILT  | TERRACE |
|------|-------|--------|---------|
| 2    | 2     | 105 m² | 30 m²   |

Fantastically positioned property in the Santa Maria Golf area with stunning views over the Santa maria Golf course towards the sea. Situated on the second floor, this duplex apartment offers one bedroom with ensuite bathroom and a spacious lounge with fully fitted kitchen on the lower level and the second bedroom with bathroom on the upper level. There are several terraces on both levels with the main terrace area facing south west with gorgeous views of the golf, sea and mountains. The community is gated and offers underground parking and there are several outdoor swimming pools. The area of Elviria boasts local supermarkets, bars and restaurants and various well know beach restaurants.