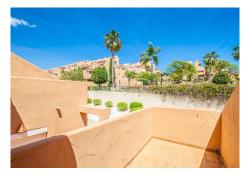

## PENTHOUSE 2 BEDROOMS 2 BATHROOMS IN ELVIRIA

Elviria

REF# R4713625 396.000 €

| BEDS | BATHS | BUILT  | TERRACE |
|------|-------|--------|---------|
| 2    | 2     | 105 m² | 30 m²   |

Fantastically positioned property in the Santa Maria Golf area with stunning views over the Santa maria Golf course towards the sea. Situated on the second floor, this duplex apartment offers one bedroom with ensuite bathroom and a spacious lounge with fully fitted kitchen on the lower level and the second bedroom with bathroom on the upper level. There are several terraces on both levels with the main terrace area facing south west with gorgeous views of the golf, sea and mountains. The community is gated and offers underground parking and there are several outdoor swimming pools. The area of Elviria boasts local supermarkets, bars and restaurants and various well know beach restaurants.