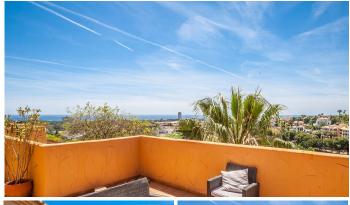

## PENTHOUSE 2 BEDROOMS 2 BATHROOMS IN ELVIRIA

Elviria

REF# R4713625 396.000 €

| BEDS | BATHS | BUILT  | TERRACE |
|------|-------|--------|---------|
| 2    | 2     | 105 m² | 30 m²   |

Fantastically positioned property in the Santa Maria Golf area with stunning views over the Santa maria Golf course towards the sea. Situated on the second floor, this duplex apartment offers one bedroom with ensuite bathroom and a spacious lounge with fully fitted kitchen on the lower level and the second bedroom with bathroom on the upper level. There are several terraces on both levels with the main terrace area facing south west with gorgeous views of the golf, sea and mountains. The community is gated and offers underground parking and there are several outdoor swimming pools. The area of Elviria boasts local supermarkets, bars and restaurants and various well know beach restaurants.