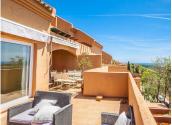

## PENTHOUSE 2 BEDROOMS 2 BATHROOMS IN ELVIRIA

Elviria

REF# R4713625 396.000 €

| BEDS | BATHS | BUILT  | TERRACE |
|------|-------|--------|---------|
| 2    | 2     | 105 m² | 30 m²   |

Fantastically positioned property in the Santa Maria Golf area with stunning views over the Santa maria Golf course towards the sea. Situated on the second floor, this duplex apartment offers one bedroom with ensuite bathroom and a spacious lounge with fully fitted kitchen on the lower level and the second bedroom with bathroom on the upper level. There are several terraces on both levels with the main terrace area facing south west with gorgeous views of the golf, sea and mountains. The community is gated and offers underground parking and there are several outdoor swimming pools. The area of Elviria boasts local supermarkets, bars and restaurants and various well know beach restaurants.