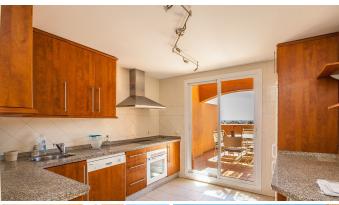

## PENTHOUSE 2 BEDROOMS 2 BATHROOMS IN ELVIRIA

Elviria

REF# R4713625 396.000 €

| BEDS | BATHS | BUILT  | TERRACE |
|------|-------|--------|---------|
| 2    | 2     | 105 m² | 30 m²   |

Fantastically positioned property in the Santa Maria Golf area with stunning views over the Santa maria Golf course towards the sea. Situated on the second floor, this duplex apartment offers one bedroom with ensuite bathroom and a spacious lounge with fully fitted kitchen on the lower level and the second bedroom with bathroom on the upper level. There are several terraces on both levels with the main terrace area facing south west with gorgeous views of the golf, sea and mountains. The community is gated and offers underground parking and there are several outdoor swimming pools. The area of Elviria boasts local supermarkets, bars and restaurants and various well know beach restaurants.