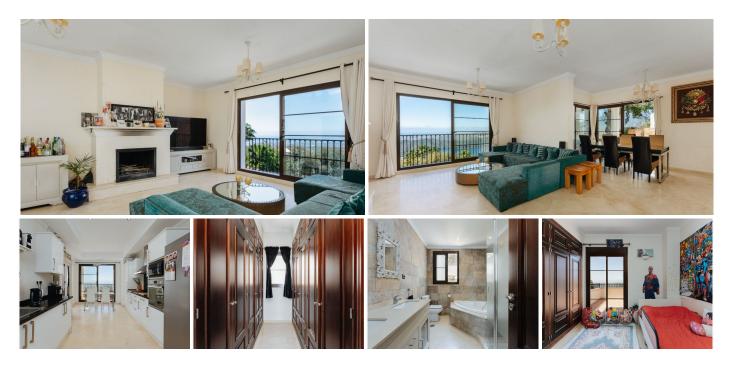

Located on a land of 979 square meters, this villa offers ample space to enjoy the outdoors and panoramic views of the sea, the lake and the mountains. The house is distributed on three levels: basement, ground floor and first floor.

Upon entering, you will be received by a feeling of warmth. The ground floor houses a modern and fully equipped kitchen, perfect for lovers of gastronomy, as well as a spacious living room with fireplace that opens to a terrace, ideal for enjoying outdoor meals and stunning sunsets.

The first floor has most bedrooms plus additional bathrooms, ensuring convenience for guests.