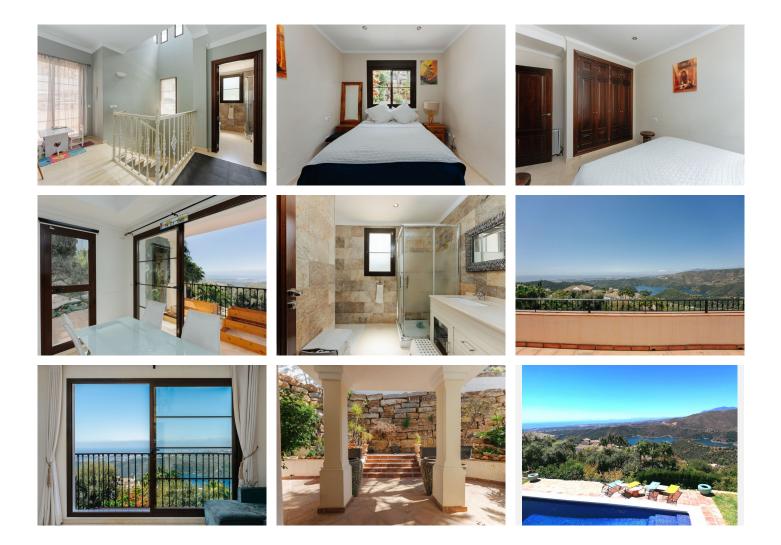

Located on a land of 979 square meters, this villa offers ample space to enjoy the outdoors and panoramic views of the sea, the lake and the mountains. The house is distributed on three levels: basement, ground floor and first floor.

The first floor has most bedrooms plus additional bathrooms, ensuring convenience for guests.

The jewel of the property is undoubtedly the salty and heated water pool, where you can relax and enjoy the Mediterranean climate throughout the year. In addition, there is an external part of the house where there is a gym area and steam bath that is in the process of completion, offering the possibility to create an exclusive wellness space at home.