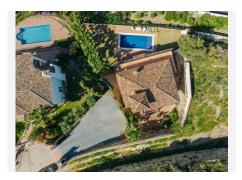

Located on a land of 979 square meters, this villa offers ample space to enjoy the outdoors and panoramic views of the sea, the lake and the mountains. The house is distributed on three levels: basement, ground floor and first floor.

The jewel of the property is undoubtedly the salty and heated water pool, where you can relax and enjoy the Mediterranean climate throughout the year. In addition, there is an external part of the house where there is a gym area and steam bath that is in the process of completion, offering the possibility to create an exclusive wellness space at home.