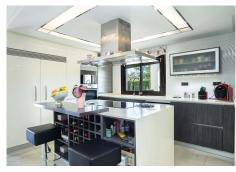

R4712578

Antequera

REF# R4712578 480.000 €

| BEDS | BATHS | BUILT  | PLOT    | TERRACE |
|------|-------|--------|---------|---------|
| 8    | 4     | 358 m² | 3198 m² | 52 m²   |

Detached villa for sale in Antequera. The property is in an unbeatable area, very quiet and surrounded by countryside and nature, with easy access from the road. It is also close to the recently inaugurated dry port which will add value to the property in the future. The property is distributed over 2 floors: Each floor has approximately according to the land registry 179 m2, it also has 52 m2 of porch and 120 m2 of patio or outside area. The ground floor totally reformed with a modern style is distributed in, living-dining room, open plan kitchen, 3 bedrooms, 1 complete bathroom, laundry room and pantry, it also has underfloor heating and air conditioning. The property has solar thermal and photovoltaic panels for hot water and electricity. The upper floor has also been completely refurbished but with a more classical style and is distributed in living-dining room, kitchen, living room, 5 bedrooms, 1 complete bathroom, this floor also has underfloor heating. It has access to a leisure room on the ground floor which has a fireplace. Both floors have independent access so this property is ideal for large families as well as for investors who want to establish a tourist rental business. The plot has a dimension of 3.198 m2 in which there is a plantation of about 26 olive trees which give a production of about 180 litres of oil per year depending on the year. Outside we also have a barbecue and leisure area, a bathroom, storage rooms, a workshop, space for several cars and garden area. AFO requested and in process. without doubt a unique investment opportunity, for more information or