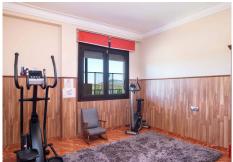

R4712578

Antequera

REF# R4712578 480.000 €

| BEDS | BATHS | BUILT  | PLOT    | TERRACE |
|------|-------|--------|---------|---------|
| 8    | 4     | 358 m² | 3198 m² | 52 m²   |

Detached villa for sale in Antequera. The property is in an unbeatable area, very quiet and surrounded by countryside and nature, with easy access from the road. It is also close to the recently inaugurated dry port which will add value to the property in the future. The property is distributed over 2 floors: Each floor has approximately according to the land registry 179 m2, it also has 52 m2 of porch and 120 m2 of patio or outside area. The ground floor totally reformed with a modern style is distributed in, living-dining room, open plan kitchen, 3 bedrooms, 1 complete bathroom, laundry room and pantry, it also has underfloor heating and air conditioning. The property has solar thermal and photovoltaic panels for hot water and electricity. The upper floor has also been completely refurbished but with a more classical style and is distributed in living-dining room, kitchen, living room, 5 bedrooms, 1 complete bathroom, this floor also has underfloor heating. It has access to a leisure room on the ground floor which has a fireplace. Both floors have independent access so this property is ideal for large families as well as for investors who want to establish a tourist rental business. The plot has a dimension of 3.198 m2 in which there is a plantation of about 26 olive trees which give a production of about 180 litres of oil per year depending on the year. Outside we also have a barbecue and leisure area, a bathroom, storage rooms, a workshop, space for several cars and garden area. AFO requested and in process. without doubt a unique investment opportunity, for more information or