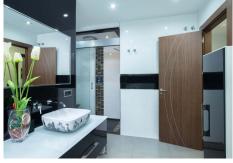

R4712578

Antequera

REF# R4712578 480.000 €

| BEDS | BATHS | BUILT  | PLOT    | TERRACE |
|------|-------|--------|---------|---------|
| 8    | 4     | 358 m² | 3198 m² | 52 m²   |

Detached villa for sale in Antequera. The property is in an unbeatable area, very quiet and surrounded by countryside and nature, with easy access from the road. It is also close to the recently inaugurated dry port which will add value to the property in the future. The property is distributed over 2 floors: Each floor has approximately according to the land registry 179 m2, it also has 52 m2 of porch and 120 m2 of patio or outside area. The ground floor totally reformed with a modern style is distributed in, living-dining room, open plan kitchen, 3 bedrooms, 1 complete bathroom, laundry room and pantry, it also has underfloor heating and air conditioning. The property has solar thermal and photovoltaic panels for hot water and electricity. The upper floor has also been completely refurbished but with a more classical style and is distributed in living-dining room, kitchen, living room, 5 bedrooms, 1 complete bathroom, this floor also has underfloor heating. It has access to a leisure room on the ground floor which has a fireplace. Both floors have independent access so this property is ideal for large families as well as for investors who want to establish a tourist rental business. The plot has a dimension of 3.198 m2 in which there is a plantation of about 26 olive trees which give a production of about 180 litres of oil per year depending on the year. Outside we also have a barbecue and leisure area, a bathroom, storage rooms, a workshop, space for several cars and garden area. AFO requested and in process. without doubt a unique investment opportunity, for more information or