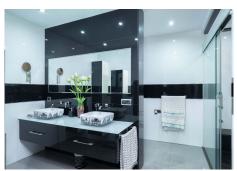

R4712578

Antequera

REF# R4712578 480.000 €

| BEDS | BATHS | BUILT  | PLOT    | TERRACE |
|------|-------|--------|---------|---------|
| 8    | 4     | 358 m² | 3198 m² | 52 m²   |

Detached villa for sale in Antequera. The property is in an unbeatable area, very quiet and surrounded by countryside and nature, with easy access from the road. It is also close to the recently inaugurated dry port which will add value to the property in the future. The property is distributed over 2 floors: Each floor has approximately according to the land registry 179 m2, it also has 52 m2 of porch and 120 m2 of patio or outside area. The ground floor totally reformed with a modern style is distributed in, living-dining room, open plan kitchen, 3 bedrooms, 1 complete bathroom, laundry room and pantry, it also has underfloor heating and air conditioning. The property has solar thermal and photovoltaic panels for hot water and electricity. The upper floor has also been completely refurbished but with a more classical style and is distributed in living-dining room, kitchen, living room, 5 bedrooms, 1 complete bathroom, this floor also has underfloor heating. It has access to a leisure room on the ground floor which has a fireplace. Both floors have independent access so this property is ideal for large families as well as for investors who want to establish a tourist rental business. The plot has a dimension of 3.198 m2 in which there is a plantation of about 26 olive trees which give a production of about 180 litres of oil per year depending on the year. Outside we also have a barbecue and leisure area, a bathroom, storage rooms, a workshop, space for several cars and garden area. AFO requested and in process. without doubt a unique investment opportunity, for more information or