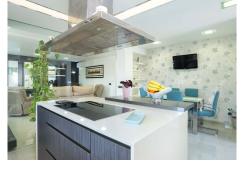

R4712578

Antequera

REF# R4712578 480.000 €

| BEDS | BATHS | BUILT  | PLOT    | TERRACE |
|------|-------|--------|---------|---------|
| 8    | 4     | 358 m² | 3198 m² | 52 m²   |

Detached villa for sale in Antequera. The property is in an unbeatable area, very quiet and surrounded by countryside and nature, with easy access from the road. It is also close to the recently inaugurated dry port which will add value to the property in the future. The property is distributed over 2 floors: Each floor has approximately according to the land registry 179 m2, it also has 52 m2 of porch and 120 m2 of patio or outside area. The ground floor totally reformed with a modern style is distributed in, living-dining room, open plan kitchen, 3 bedrooms, 1 complete bathroom, laundry room and pantry, it also has underfloor heating and air conditioning. The property has solar thermal and photovoltaic panels for hot water and electricity. The upper floor has also been completely refurbished but with a more classical style and is distributed in living-dining room, kitchen, living room, 5 bedrooms, 1 complete bathroom, this floor also has underfloor heating. It has access to a leisure room on the ground floor which has a fireplace. Both floors have independent access so this property is ideal for large families as well as for investors who want to establish a tourist rental business. The plot has a dimension of 3.198 m2 in which there is a plantation of about 26 olive trees which give a production of about 180 litres of oil per year depending on the year. Outside we also have a barbecue and leisure area, a bathroom, storage rooms, a workshop, space for several cars and garden area. AFO requested and in process. without doubt a unique investment opportunity, for more information or