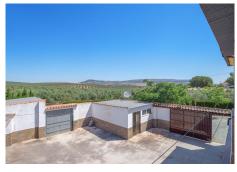

R4712578

Antequera

REF# R4712578 480.000 €

| BEDS | BATHS | BUILT  | PLOT    | TERRACE |
|------|-------|--------|---------|---------|
| 8    | 4     | 358 m² | 3198 m² | 52 m²   |

Detached villa for sale in Antequera. The property is in an unbeatable area, very quiet and surrounded by countryside and nature, with easy access from the road. It is also close to the recently inaugurated dry port which will add value to the property in the future. The property is distributed over 2 floors: Each floor has approximately according to the land registry 179 m2, it also has 52 m2 of porch and 120 m2 of patio or outside area. The ground floor totally reformed with a modern style is distributed in, living-dining room, open plan kitchen, 3 bedrooms, 1 complete bathroom, laundry room and pantry, it also has underfloor heating and air conditioning. The property has solar thermal and photovoltaic panels for hot water and electricity. The upper floor has also been completely refurbished but with a more classical style and is distributed in living-dining room, kitchen, living room, 5 bedrooms, 1 complete bathroom, this floor also has underfloor heating. It has access to a leisure room on the ground floor which has a fireplace. Both floors have independent access so this property is ideal for large families as well as for investors who want to establish a tourist rental business. The plot has a dimension of 3.198 m2 in which there is a plantation of about 26 olive trees which give a production of about 180 litres of oil per year depending on the year. Outside we also have a barbecue and leisure area, a bathroom, storage rooms, a workshop, space for several cars and garden area. AFO requested and in process. without doubt a unique investment opportunity, for more information or