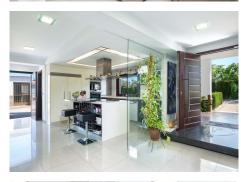

R4712578

Antequera

REF# R4712578 480.000 €

| BEDS | BATHS | BUILT  | PLOT    | TERRACE |
|------|-------|--------|---------|---------|
| 8    | 4     | 358 m² | 3198 m² | 52 m²   |

Detached villa for sale in Antequera. The property is in an unbeatable area, very quiet and surrounded by countryside and nature, with easy access from the road. It is also close to the recently inaugurated dry port which will add value to the property in the future. The property is distributed over 2 floors: Each floor has approximately according to the land registry 179 m2, it also has 52 m2 of porch and 120 m2 of patio or outside area. The ground floor totally reformed with a modern style is distributed in, living-dining room, open plan kitchen, 3 bedrooms, 1 complete bathroom, laundry room and pantry, it also has underfloor heating and air conditioning. The property has solar thermal and photovoltaic panels for hot water and electricity. The upper floor has also been completely refurbished but with a more classical style and is distributed in living-dining room, kitchen, living room, 5 bedrooms, 1 complete bathroom, this floor also has underfloor heating. It has access to a leisure room on the ground floor which has a fireplace. Both floors have independent access so this property is ideal for large families as well as for investors who want to establish a tourist rental business. The plot has a dimension of 3.198 m2 in which there is a plantation of about 26 olive trees which give a production of about 180 litres of oil per year depending on the year. Outside we also have a barbecue and leisure area, a bathroom, storage rooms, a workshop, space for several cars and garden area. AFO requested and in process. without doubt a unique investment opportunity, for more information or