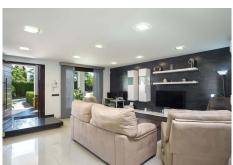

R4712578

Antequera

REF# R4712578 480.000 €

| BEDS | BATHS | BUILT  | PLOT    | TERRACE |
|------|-------|--------|---------|---------|
| 8    | 4     | 358 m² | 3198 m² | 52 m²   |

Detached villa for sale in Antequera. The property is in an unbeatable area, very quiet and surrounded by countryside and nature, with easy access from the road. It is also close to the recently inaugurated dry port which will add value to the property in the future. The property is distributed over 2 floors: Each floor has approximately according to the land registry 179 m2, it also has 52 m2 of porch and 120 m2 of patio or outside area. The ground floor totally reformed with a modern style is distributed in, living-dining room, open plan kitchen, 3 bedrooms, 1 complete bathroom, laundry room and pantry, it also has underfloor heating and air conditioning. The property has solar thermal and photovoltaic panels for hot water and electricity. The upper floor has also been completely refurbished but with a more classical style and is distributed in living-dining room, kitchen, living room, 5 bedrooms, 1 complete bathroom, this floor also has underfloor heating. It has access to a leisure room on the ground floor which has a fireplace. Both floors have independent access so this property is ideal for large families as well as for investors who want to establish a tourist rental business. The plot has a dimension of 3.198 m2 in which there is a plantation of about 26 olive trees which give a production of about 180 litres of oil per year depending on the year. Outside we also have a barbecue and leisure area, a bathroom, storage rooms, a workshop, space for several cars and garden area. AFO requested and in process. without doubt a unique investment opportunity, for more information or