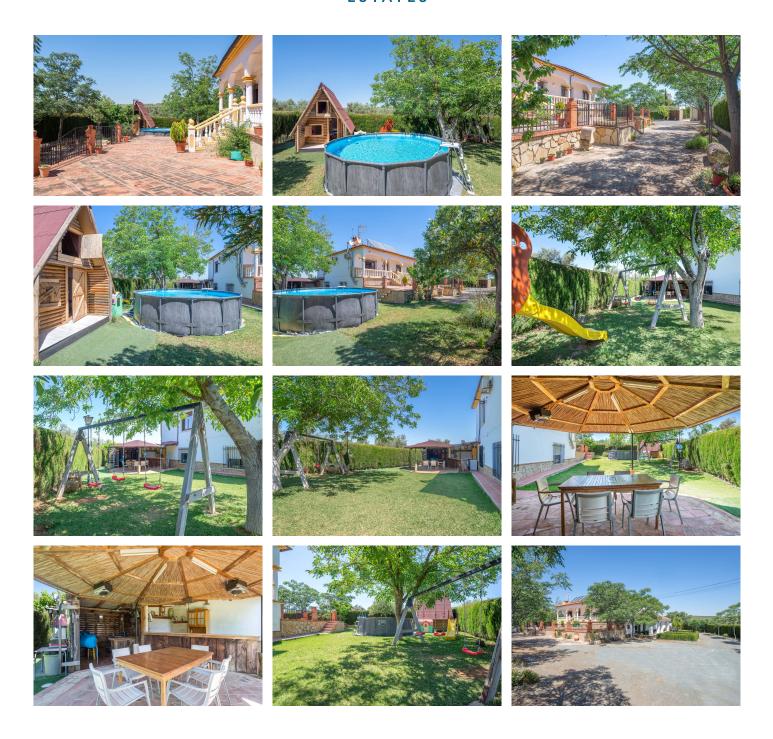

R4712578

Antequera

REF# R4712578 480.000 €

| BEDS | BATHS | BUILT  | PLOT    | TERRACE |
|------|-------|--------|---------|---------|
| 8    | 4     | 358 m² | 3198 m² | 52 m²   |

Detached villa for sale in Antequera. The property is in an unbeatable area, very quiet and surrounded by countryside and nature, with easy access from the road. It is also close to the recently inaugurated dry port which will add value to the property in the future. The property is distributed over 2 floors: Each floor has approximately according to the land registry 179 m2, it also has 52 m2 of porch and 120 m2 of patio or outside area. The ground floor totally reformed with a modern style is distributed in, living-dining room, open plan kitchen, 3 bedrooms, 1 complete bathroom, laundry room and pantry, it also has underfloor heating and air conditioning. The property has solar thermal and photovoltaic panels for hot water and electricity. The upper floor has also been completely refurbished but with a more classical style and is distributed in living-dining room, kitchen, living room, 5 bedrooms, 1 complete bathroom, this floor also has underfloor heating. It has access to a leisure room on the ground floor which has a fireplace. Both floors have independent access so this property is ideal for large families as well as for investors who want to establish a tourist rental business. The plot has a dimension of 3.198 m2 in which there is a plantation of about 26 olive trees which give a production of about 180 litres of oil per year depending on the year. Outside we also have a barbecue and leisure area, a bathroom, storage rooms, a workshop, space for several cars and garden area. AFO requested and in process. without doubt a unique investment opportunity, for more information or