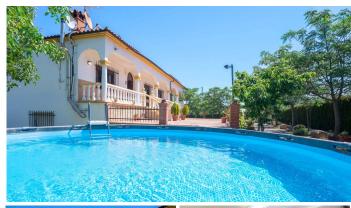

R4712578

Antequera

REF# R4712578 480.000 €

| BEDS | BATHS | BUILT  | PLOT    | TERRACE |
|------|-------|--------|---------|---------|
| 8    | 4     | 358 m² | 3198 m² | 52 m²   |

Detached villa for sale in Antequera. The property is in an unbeatable area, very quiet and surrounded by countryside and nature, with easy access from the road. It is also close to the recently inaugurated dry port which will add value to the property in the future. The property is distributed over 2 floors: Each floor has approximately according to the land registry 179 m2, it also has 52 m2 of porch and 120 m2 of patio or outside area. The ground floor totally reformed with a modern style is distributed in, living-dining room, open plan kitchen, 3 bedrooms, 1 complete bathroom, laundry room and pantry, it also has underfloor heating and air conditioning. The property has solar thermal and photovoltaic panels for hot water and electricity. The upper floor has also been completely refurbished but with a more classical style and is distributed in living-dining room, kitchen, living room, 5 bedrooms, 1 complete bathroom, this floor also has underfloor heating. It has access to a leisure room on the ground floor which has a fireplace. Both floors have independent access so this property is ideal for large families as well as for investors who want to establish a tourist rental business. The plot has a dimension of 3.198 m2 in which there is a plantation of about 26 olive trees which give a production of about 180 litres of oil per year depending on the year. Outside we also have a barbecue and leisure area, a bathroom, storage rooms, a workshop, space for several cars and garden area. AFO requested and in process. without doubt a unique investment opportunity, for more information or