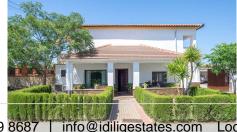

R4712578

Antequera

REF# R4712578 480.000 €

| BEDS | BATHS | BUILT  | PLOT    | TERRACE |
|------|-------|--------|---------|---------|
| 8    | 4     | 358 m² | 3198 m² | 52 m²   |

Detached villa for sale in Antequera. The property is in an unbeatable area, very quiet and surrounded by countryside and nature, with easy access from the road. It is also close to the recently inaugurated dry port which will add value to the property in the future. The property is distributed over 2 floors: Each floor has approximately according to the land registry 179 m2, it also has 52 m2 of porch and 120 m2 of patio or outside area. The ground floor totally reformed with a modern style is distributed in, living-dining room, open plan kitchen, 3 bedrooms, 1 complete bathroom, laundry room and pantry, it also has underfloor heating and air conditioning. The property has solar thermal and photovoltaic panels for hot water and electricity. The upper floor has also been completely refurbished but with a more classical style and is distributed in living-dining room, kitchen, living room, 5 bedrooms, 1 complete bathroom, this floor also has underfloor heating. It has access to a leisure room on the ground floor which has a fireplace. Both floors have independent access so this property is ideal for large families as well as for investors who want to establish a tourist rental business. The plot has a dimension of 3.198 m2 in which there is a plantation of about 26 olive trees which give a production of about 180 litres of oil per year depending on the year. Outside we also have a barbecue and leisure area, a bathroom, storage rooms, a workshop, space for several cars and garden area. AFO requested and in process. without doubt a unique investment opportunity, for more information or