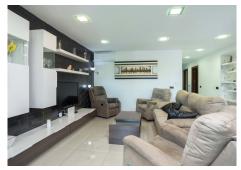

R4712578

Antequera

REF# R4712578 480.000 €

| BEDS | BATHS | BUILT  | PLOT    | TERRACE |
|------|-------|--------|---------|---------|
| 8    | 4     | 358 m² | 3198 m² | 52 m²   |

Detached villa for sale in Antequera. The property is in an unbeatable area, very quiet and surrounded by countryside and nature, with easy access from the road. It is also close to the recently inaugurated dry port which will add value to the property in the future. The property is distributed over 2 floors: Each floor has approximately according to the land registry 179 m2, it also has 52 m2 of porch and 120 m2 of patio or outside area. The ground floor totally reformed with a modern style is distributed in, living-dining room, open plan kitchen, 3 bedrooms, 1 complete bathroom, laundry room and pantry, it also has underfloor heating and air conditioning. The property has solar thermal and photovoltaic panels for hot water and electricity. The upper floor has also been completely refurbished but with a more classical style and is distributed in living-dining room, kitchen, living room, 5 bedrooms, 1 complete bathroom, this floor also has underfloor heating. It has access to a leisure room on the ground floor which has a fireplace. Both floors have independent access so this property is ideal for large families as well as for investors who want to establish a tourist rental business. The plot has a dimension of 3.198 m2 in which there is a plantation of about 26 olive trees which give a production of about 180 litres of oil per year depending on the year. Outside we also have a barbecue and leisure area, a bathroom, storage rooms, a workshop, space for several cars and garden area. AFO requested and in process. without doubt a unique investment opportunity, for more information or