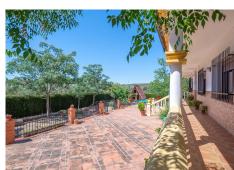

R4712578

Antequera

REF# R4712578 480.000 €

| BEDS | BATHS | BUILT  | PLOT    | TERRACE |
|------|-------|--------|---------|---------|
| 8    | 4     | 358 m² | 3198 m² | 52 m²   |

Detached villa for sale in Antequera. The property is in an unbeatable area, very quiet and surrounded by countryside and nature, with easy access from the road. It is also close to the recently inaugurated dry port which will add value to the property in the future. The property is distributed over 2 floors: Each floor has approximately according to the land registry 179 m2, it also has 52 m2 of porch and 120 m2 of patio or outside area. The ground floor totally reformed with a modern style is distributed in, living-dining room, open plan kitchen, 3 bedrooms, 1 complete bathroom, laundry room and pantry, it also has underfloor heating and air conditioning. The property has solar thermal and photovoltaic panels for hot water and electricity. The upper floor has also been completely refurbished but with a more classical style and is distributed in living-dining room, kitchen, living room, 5 bedrooms, 1 complete bathroom, this floor also has underfloor heating. It has access to a leisure room on the ground floor which has a fireplace. Both floors have independent access so this property is ideal for large families as well as for investors who want to establish a tourist rental business. The plot has a dimension of 3.198 m2 in which there is a plantation of about 26 olive trees which give a production of about 180 litres of oil per year depending on the year. Outside we also have a barbecue and leisure area, a bathroom, storage rooms, a workshop, space for several cars and garden area. AFO requested and in process. without doubt a unique investment opportunity, for more information or