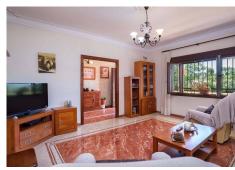

R4712578

Antequera

REF# R4712578 480.000 €

| BEDS | BATHS | BUILT  | PLOT    | TERRACE |
|------|-------|--------|---------|---------|
| 8    | 4     | 358 m² | 3198 m² | 52 m²   |

Detached villa for sale in Antequera. The property is in an unbeatable area, very quiet and surrounded by countryside and nature, with easy access from the road. It is also close to the recently inaugurated dry port which will add value to the property in the future. The property is distributed over 2 floors: Each floor has approximately according to the land registry 179 m2, it also has 52 m2 of porch and 120 m2 of patio or outside area. The ground floor totally reformed with a modern style is distributed in, living-dining room, open plan kitchen, 3 bedrooms, 1 complete bathroom, laundry room and pantry, it also has underfloor heating and air conditioning. The property has solar thermal and photovoltaic panels for hot water and electricity. The upper floor has also been completely refurbished but with a more classical style and is distributed in living-dining room, kitchen, living room, 5 bedrooms, 1 complete bathroom, this floor also has underfloor heating. It has access to a leisure room on the ground floor which has a fireplace. Both floors have independent access so this property is ideal for large families as well as for investors who want to establish a tourist rental business. The plot has a dimension of 3.198 m2 in which there is a plantation of about 26 olive trees which give a production of about 180 litres of oil per year depending on the year. Outside we also have a barbecue and leisure area, a bathroom, storage rooms, a workshop, space for several cars and garden area. AFO requested and in process. without doubt a unique investment opportunity, for more information or