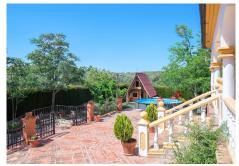

R4712578

Antequera

REF# R4712578 480.000 €

| BEDS | BATHS | BUILT  | PLOT    | TERRACE |
|------|-------|--------|---------|---------|
| 8    | 4     | 358 m² | 3198 m² | 52 m²   |

Detached villa for sale in Antequera. The property is in an unbeatable area, very quiet and surrounded by countryside and nature, with easy access from the road. It is also close to the recently inaugurated dry port which will add value to the property in the future. The property is distributed over 2 floors: Each floor has approximately according to the land registry 179 m2, it also has 52 m2 of porch and 120 m2 of patio or outside area. The ground floor totally reformed with a modern style is distributed in, living-dining room, open plan kitchen, 3 bedrooms, 1 complete bathroom, laundry room and pantry, it also has underfloor heating and air conditioning. The property has solar thermal and photovoltaic panels for hot water and electricity. The upper floor has also been completely refurbished but with a more classical style and is distributed in living-dining room, kitchen, living room, 5 bedrooms, 1 complete bathroom, this floor also has underfloor heating. It has access to a leisure room on the ground floor which has a fireplace. Both floors have independent access so this property is ideal for large families as well as for investors who want to establish a tourist rental business. The plot has a dimension of 3.198 m2 in which there is a plantation of about 26 olive trees which give a production of about 180 litres of oil per year depending on the year. Outside we also have a barbecue and leisure area, a bathroom, storage rooms, a workshop, space for several cars and garden area. AFO requested and in process. without doubt a unique investment opportunity, for more information or