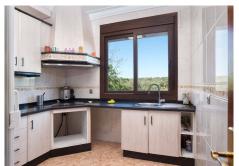

R4712578

Antequera

REF# R4712578 480.000 €

| BEDS | BATHS | BUILT  | PLOT    | TERRACE |
|------|-------|--------|---------|---------|
| 8    | 4     | 358 m² | 3198 m² | 52 m²   |

Detached villa for sale in Antequera. The property is in an unbeatable area, very quiet and surrounded by countryside and nature, with easy access from the road. It is also close to the recently inaugurated dry port which will add value to the property in the future. The property is distributed over 2 floors: Each floor has approximately according to the land registry 179 m2, it also has 52 m2 of porch and 120 m2 of patio or outside area. The ground floor totally reformed with a modern style is distributed in, living-dining room, open plan kitchen, 3 bedrooms, 1 complete bathroom, laundry room and pantry, it also has underfloor heating and air conditioning. The property has solar thermal and photovoltaic panels for hot water and electricity. The upper floor has also been completely refurbished but with a more classical style and is distributed in living-dining room, kitchen, living room, 5 bedrooms, 1 complete bathroom, this floor also has underfloor heating. It has access to a leisure room on the ground floor which has a fireplace. Both floors have independent access so this property is ideal for large families as well as for investors who want to establish a tourist rental business. The plot has a dimension of 3.198 m2 in which there is a plantation of about 26 olive trees which give a production of about 180 litres of oil per year depending on the year. Outside we also have a barbecue and leisure area, a bathroom, storage rooms, a workshop, space for several cars and garden area. AFO requested and in process. without doubt a unique investment opportunity, for more information or