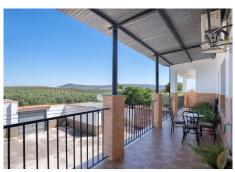

R4712578

Antequera

REF# R4712578 480.000 €

| BEDS | BATHS | BUILT  | PLOT    | TERRACE |
|------|-------|--------|---------|---------|
| 8    | 4     | 358 m² | 3198 m² | 52 m²   |

Detached villa for sale in Antequera. The property is in an unbeatable area, very quiet and surrounded by countryside and nature, with easy access from the road. It is also close to the recently inaugurated dry port which will add value to the property in the future. The property is distributed over 2 floors: Each floor has approximately according to the land registry 179 m2, it also has 52 m2 of porch and 120 m2 of patio or outside area. The ground floor totally reformed with a modern style is distributed in, living-dining room, open plan kitchen, 3 bedrooms, 1 complete bathroom, laundry room and pantry, it also has underfloor heating and air conditioning. The property has solar thermal and photovoltaic panels for hot water and electricity. The upper floor has also been completely refurbished but with a more classical style and is distributed in living-dining room, kitchen, living room, 5 bedrooms, 1 complete bathroom, this floor also has underfloor heating. It has access to a leisure room on the ground floor which has a fireplace. Both floors have independent access so this property is ideal for large families as well as for investors who want to establish a tourist rental business. The plot has a dimension of 3.198 m2 in which there is a plantation of about 26 olive trees which give a production of about 180 litres of oil per year depending on the year. Outside we also have a barbecue and leisure area, a bathroom, storage rooms, a workshop, space for several cars and garden area. AFO requested and in process. without doubt a unique investment opportunity, for more information or