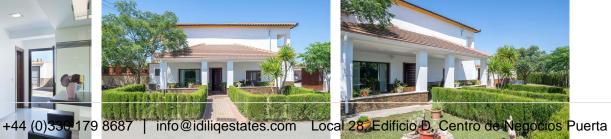

R4712578

Antequera

REF# R4712578 480.000 €

| BEDS | BATHS | BUILT  | PLOT    | TERRACE |
|------|-------|--------|---------|---------|
| 8    | 4     | 358 m² | 3198 m² | 52 m²   |

Detached villa for sale in Antequera. The property is in an unbeatable area, very quiet and surrounded by countryside and nature, with easy access from the road. It is also close to the recently inaugurated dry port which will add value to the property in the future. The property is distributed over 2 floors: Each floor has approximately according to the land registry 179 m2, it also has 52 m2 of porch and 120 m2 of patio or outside area. The ground floor totally reformed with a modern style is distributed in, living-dining room, open plan kitchen, 3 bedrooms, 1 complete bathroom, laundry room and pantry, it also has underfloor heating and air conditioning. The property has solar thermal and photovoltaic panels for hot water and electricity. The upper floor has also been completely refurbished but with a more classical style and is distributed in living-dining room, kitchen, living room, 5 bedrooms, 1 complete bathroom, this floor also has underfloor heating. It has access to a leisure room on the ground floor which has a fireplace. Both floors have independent access so this property is ideal for large families as well as for investors who want to establish a tourist rental business. The plot has a dimension of 3.198 m2 in which there is a plantation of about 26 olive trees which give a production of about 180 litres of oil per year depending on the year. Outside we also have a barbecue and leisure area, a bathroom, storage rooms, a workshop, space for several cars and garden area. AFO requested and in process. without doubt a unique investment opportunity, for more information or