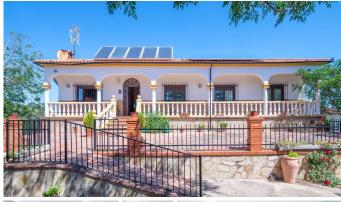

R4712578

Antequera

REF# R4712578 480.000 €

| BEDS | BATHS | BUILT  | PLOT    | TERRACE |
|------|-------|--------|---------|---------|
| 8    | 4     | 358 m² | 3198 m² | 52 m²   |

Detached villa for sale in Antequera. The property is in an unbeatable area, very quiet and surrounded by countryside and nature, with easy access from the road. It is also close to the recently inaugurated dry port which will add value to the property in the future. The property is distributed over 2 floors: Each floor has approximately according to the land registry 179 m2, it also has 52 m2 of porch and 120 m2 of patio or outside area. The ground floor totally reformed with a modern style is distributed in, living-dining room, open plan kitchen, 3 bedrooms, 1 complete bathroom, laundry room and pantry, it also has underfloor heating and air conditioning. The property has solar thermal and photovoltaic panels for hot water and electricity. The upper floor has also been completely refurbished but with a more classical style and is distributed in living-dining room, kitchen, living room, 5 bedrooms, 1 complete bathroom, this floor also has underfloor heating. It has access to a leisure room on the ground floor which has a fireplace. Both floors have independent access so this property is ideal for large families as well as for investors who want to establish a tourist rental business. The plot has a dimension of 3.198 m2 in which there is a plantation of about 26 olive trees which give a production of about 180 litres of oil per year depending on the year. Outside we also have a barbecue and leisure area, a bathroom, storage rooms, a workshop, space for several cars and garden area. AFO requested and in process. without doubt a unique investment opportunity, for more information or