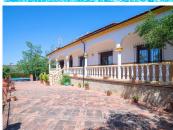

R4712578

Antequera

REF# R4712578 480.000 €

| BEDS | BATHS | BUILT  | PLOT    | TERRACE |
|------|-------|--------|---------|---------|
| 8    | 4     | 358 m² | 3198 m² | 52 m²   |

Detached villa for sale in Antequera. The property is in an unbeatable area, very quiet and surrounded by countryside and nature, with easy access from the road. It is also close to the recently inaugurated dry port which will add value to the property in the future. The property is distributed over 2 floors: Each floor has approximately according to the land registry 179 m2, it also has 52 m2 of porch and 120 m2 of patio or outside area. The ground floor totally reformed with a modern style is distributed in, living-dining room, open plan kitchen, 3 bedrooms, 1 complete bathroom, laundry room and pantry, it also has underfloor heating and air conditioning. The property has solar thermal and photovoltaic panels for hot water and electricity. The upper floor has also been completely refurbished but with a more classical style and is distributed in living-dining room, kitchen, living room, 5 bedrooms, 1 complete bathroom, this floor also has underfloor heating. It has access to a leisure room on the ground floor which has a fireplace. Both floors have independent access so this property is ideal for large families as well as for investors who want to establish a tourist rental business. The plot has a dimension of 3.198 m2 in which there is a plantation of about 26 olive trees which give a production of about 180 litres of oil per year depending on the year. Outside we also have a barbecue and leisure area, a bathroom, storage rooms, a workshop, space for several cars and garden area. AFO requested and in process. without doubt a unique investment opportunity, for more information or