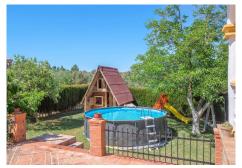

R4712578

Antequera

REF# R4712578 480.000 €

| BEDS | BATHS | BUILT  | PLOT    | TERRACE |
|------|-------|--------|---------|---------|
| 8    | 4     | 358 m² | 3198 m² | 52 m²   |

Detached villa for sale in Antequera. The property is in an unbeatable area, very quiet and surrounded by countryside and nature, with easy access from the road. It is also close to the recently inaugurated dry port which will add value to the property in the future. The property is distributed over 2 floors: Each floor has approximately according to the land registry 179 m2, it also has 52 m2 of porch and 120 m2 of patio or outside area. The ground floor totally reformed with a modern style is distributed in, living-dining room, open plan kitchen, 3 bedrooms, 1 complete bathroom, laundry room and pantry, it also has underfloor heating and air conditioning. The property has solar thermal and photovoltaic panels for hot water and electricity. The upper floor has also been completely refurbished but with a more classical style and is distributed in living-dining room, kitchen, living room, 5 bedrooms, 1 complete bathroom, this floor also has underfloor heating. It has access to a leisure room on the ground floor which has a fireplace. Both floors have independent access so this property is ideal for large families as well as for investors who want to establish a tourist rental business. The plot has a dimension of 3.198 m2 in which there is a plantation of about 26 olive trees which give a production of about 180 litres of oil per year depending on the year. Outside we also have a barbecue and leisure area, a bathroom, storage rooms, a workshop, space for several cars and garden area. AFO requested and in process. without doubt a unique investment opportunity, for more information or