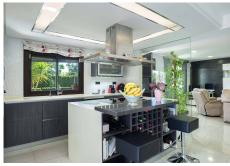

R4712578

Antequera

REF# R4712578 480.000 €

| BEDS | BATHS | BUILT  | PLOT    | TERRACE |
|------|-------|--------|---------|---------|
| 8    | 4     | 358 m² | 3198 m² | 52 m²   |

Detached villa for sale in Antequera. The property is in an unbeatable area, very quiet and surrounded by countryside and nature, with easy access from the road. It is also close to the recently inaugurated dry port which will add value to the property in the future. The property is distributed over 2 floors: Each floor has approximately according to the land registry 179 m2, it also has 52 m2 of porch and 120 m2 of patio or outside area. The ground floor totally reformed with a modern style is distributed in, living-dining room, open plan kitchen, 3 bedrooms, 1 complete bathroom, laundry room and pantry, it also has underfloor heating and air conditioning. The property has solar thermal and photovoltaic panels for hot water and electricity. The upper floor has also been completely refurbished but with a more classical style and is distributed in living-dining room, kitchen, living room, 5 bedrooms, 1 complete bathroom, this floor also has underfloor heating. It has access to a leisure room on the ground floor which has a fireplace. Both floors have independent access so this property is ideal for large families as well as for investors who want to establish a tourist rental business. The plot has a dimension of 3.198 m2 in which there is a plantation of about 26 olive trees which give a production of about 180 litres of oil per year depending on the year. Outside we also have a barbecue and leisure area, a bathroom, storage rooms, a workshop, space for several cars and garden area. AFO requested and in process. without doubt a unique investment opportunity, for more information or