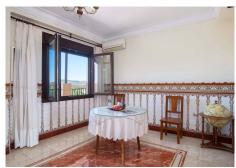

R4712578

Antequera

REF# R4712578 480.000 €

| BEDS | BATHS | BUILT  | PLOT    | TERRACE |
|------|-------|--------|---------|---------|
| 8    | 4     | 358 m² | 3198 m² | 52 m²   |

Detached villa for sale in Antequera. The property is in an unbeatable area, very quiet and surrounded by countryside and nature, with easy access from the road. It is also close to the recently inaugurated dry port which will add value to the property in the future. The property is distributed over 2 floors: Each floor has approximately according to the land registry 179 m2, it also has 52 m2 of porch and 120 m2 of patio or outside area. The ground floor totally reformed with a modern style is distributed in, living-dining room, open plan kitchen, 3 bedrooms, 1 complete bathroom, laundry room and pantry, it also has underfloor heating and air conditioning. The property has solar thermal and photovoltaic panels for hot water and electricity. The upper floor has also been completely refurbished but with a more classical style and is distributed in living-dining room, kitchen, living room, 5 bedrooms, 1 complete bathroom, this floor also has underfloor heating. It has access to a leisure room on the ground floor which has a fireplace. Both floors have independent access so this property is ideal for large families as well as for investors who want to establish a tourist rental business. The plot has a dimension of 3.198 m2 in which there is a plantation of about 26 olive trees which give a production of about 180 litres of oil per year depending on the year. Outside we also have a barbecue and leisure area, a bathroom, storage rooms, a workshop, space for several cars and garden area. AFO requested and in process. without doubt a unique investment opportunity, for more information or