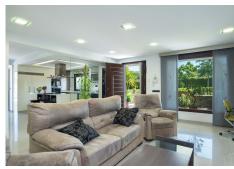

R4712578

Antequera

REF# R4712578 480.000 €

| BEDS | BATHS | BUILT  | PLOT    | TERRACE |
|------|-------|--------|---------|---------|
| 8    | 4     | 358 m² | 3198 m² | 52 m²   |

Detached villa for sale in Antequera. The property is in an unbeatable area, very quiet and surrounded by countryside and nature, with easy access from the road. It is also close to the recently inaugurated dry port which will add value to the property in the future. The property is distributed over 2 floors: Each floor has approximately according to the land registry 179 m2, it also has 52 m2 of porch and 120 m2 of patio or outside area. The ground floor totally reformed with a modern style is distributed in, living-dining room, open plan kitchen, 3 bedrooms, 1 complete bathroom, laundry room and pantry, it also has underfloor heating and air conditioning. The property has solar thermal and photovoltaic panels for hot water and electricity. The upper floor has also been completely refurbished but with a more classical style and is distributed in living-dining room, kitchen, living room, 5 bedrooms, 1 complete bathroom, this floor also has underfloor heating. It has access to a leisure room on the ground floor which has a fireplace. Both floors have independent access so this property is ideal for large families as well as for investors who want to establish a tourist rental business. The plot has a dimension of 3.198 m2 in which there is a plantation of about 26 olive trees which give a production of about 180 litres of oil per year depending on the year. Outside we also have a barbecue and leisure area, a bathroom, storage rooms, a workshop, space for several cars and garden area. AFO requested and in process. without doubt a unique investment opportunity, for more information or