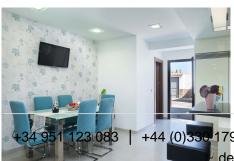

R4712578

Antequera

REF# R4712578 480.000 €

| BEDS | BATHS | BUILT  | PLOT    | TERRACE |
|------|-------|--------|---------|---------|
| 8    | 4     | 358 m² | 3198 m² | 52 m²   |

Detached villa for sale in Antequera. The property is in an unbeatable area, very quiet and surrounded by countryside and nature, with easy access from the road. It is also close to the recently inaugurated dry port which will add value to the property in the future. The property is distributed over 2 floors: Each floor has approximately according to the land registry 179 m2, it also has 52 m2 of porch and 120 m2 of patio or outside area. The ground floor totally reformed with a modern style is distributed in, living-dining room, open plan kitchen, 3 bedrooms, 1 complete bathroom, laundry room and pantry, it also has underfloor heating and air conditioning. The property has solar thermal and photovoltaic panels for hot water and electricity. The upper floor has also been completely refurbished but with a more classical style and is distributed in living-dining room, kitchen, living room, 5 bedrooms, 1 complete bathroom, this floor also has underfloor heating. It has access to a leisure room on the ground floor which has a fireplace. Both floors have independent access so this property is ideal for large families as well as for investors who want to establish a tourist rental business. The plot has a dimension of 3.198 m2 in which there is a plantation of about 26 olive trees which give a production of about 180 litres of oil per year depending on the year. Outside we also have a barbecue and leisure area, a bathroom, storage rooms, a workshop, space for several cars and garden area. AFO requested and in process. without doubt a unique investment opportunity, for more information or