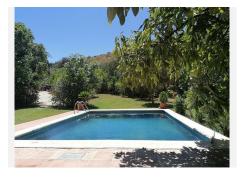

## Mijas Costa

REF# R4710982 650.000 €

| BEDS | BATHS | BUILT  | PLOT    |
|------|-------|--------|---------|
| 3    | 3     | 269 m² | 7500 m² |

A beautiful Villa in the sought after area of enterrios very near to La Cala Golf. 15 mins from the coast. A Fantastic Independent Villa with a separate apartment and equestrian facilities

The property has 2 floors and is 269 ??m<sup>2</sup> built with 3 bedrooms and 3 bathrooms 2 upstairs with an ensuite and family bathroom and a 1 bedroom apartment on the ground level.

The Plot of 7,098 m<sup>2</sup> has many mature fruit trees and shrubs and a horse area with 5 stables and an OCA for 5 horses.

Individual heating: Hot/cold pump

Access and housing adapted for people with reduced mobility on the ground floor.

A pool area with outside kitchen area.

+34 951 123 083 | +44 (0)330 179 8687 | info@idiliqestates.com Local 28, Edificio D, Centro de Negocios Puerta de Banús, N-340, Km 175, 29660 Nueva Andlaucia