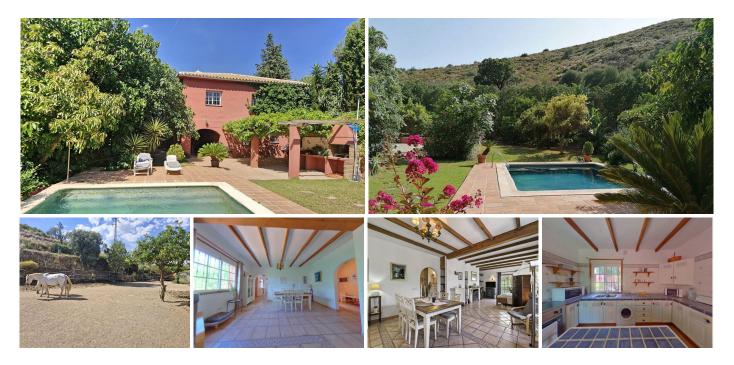

## Mijas Costa

REF# R4710982 650.000 €

| BEDS | BATHS | BUILT  | PLOT    |
|------|-------|--------|---------|
| 3    | 3     | 269 m² | 7500 m² |

A beautiful Villa in the sought after area of enterrios very near to La Cala Golf. 15 mins from the coast. A Fantastic Independent Villa with a separate apartment and equestrian facilities

The property has 2 floors and is 269 ??m<sup>2</sup> built with 3 bedrooms and 3 bathrooms 2 upstairs with an ensuite and family bathroom and a 1 bedroom apartment on the ground level.

The Plot of 7,098 m<sup>2</sup> has many mature fruit trees and shrubs and a horse area with 5 stables and an OCA for 5 horses.

There are covered and open Terrace and a shady balcony on the ground floor.

There are Parking spaces for many cars.

The property is in Good condition

There is a Storage room on the ground floor.

West orientation

Individual heating: Hot/cold pump

Access and housing adapted for people with reduced mobility on the ground floor.

A pool area with outside kitchen area.

+34 951 123 083 | +44 (0)330 179 8687 | info@idiliqestates.com Local 28, Edificio D, Centro de Negocios Puerta de Banús, N-340, Km 175, 29660 Nueva Andlaucia