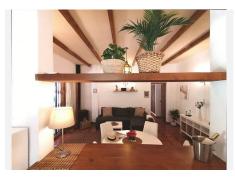

## Mijas Costa

REF# R4710982 650.000 €

| BEDS | BATHS | BUILT  | PLOT    |
|------|-------|--------|---------|
| 3    | 3     | 269 m² | 7500 m² |

A beautiful Villa in the sought after area of enterrios very near to La Cala Golf. 15 mins from the coast. A Fantastic Independent Villa with a separate apartment and equestrian facilities

The property has 2 floors and is 269 ??m<sup>2</sup> built with 3 bedrooms and 3 bathrooms 2 upstairs with an ensuite and family bathroom and a 1 bedroom apartment on the ground level.

The Plot of 7,098 m<sup>2</sup> has many mature fruit trees and shrubs and a horse area with 5 stables and an OCA for 5 horses.

There are covered and open Terrace and a shady balcony on the ground floor.

There are Parking spaces for many cars.

The property is in Good condition

There is a Storage room on the ground floor.

West orientation