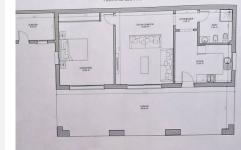

The property has 2 floors and is 269 ??m<sup>2</sup> built with 3 bedrooms and 3 bathrooms 2 upstairs with an ensuite and family bathroom and a 1 bedroom apartment on the ground level.

The Plot of 7,098 m<sup>2</sup> has many mature fruit trees and shrubs and a horse area with 5 stables and an OCA for 5 horses.