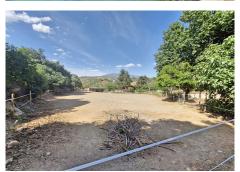

The property has 2 floors and is 269 ??m<sup>2</sup> built with 3 bedrooms and 3 bathrooms 2 upstairs with an ensuite and family bathroom and a 1 bedroom apartment on the ground level.

The Plot of 7,098 m<sup>2</sup> has many mature fruit trees and shrubs and a horse area with 5 stables and an OCA for 5 horses.