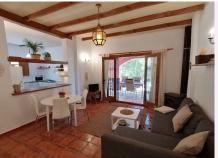

The property has 2 floors and is 269 ??m<sup>2</sup> built with 3 bedrooms and 3 bathrooms 2 upstairs with an ensuite and family bathroom and a 1 bedroom apartment on the ground level.

The Plot of 7,098 m<sup>2</sup> has many mature fruit trees and shrubs and a horse area with 5 stables and an OCA for 5 horses.