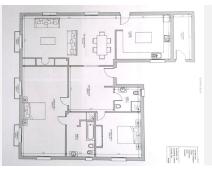

The property has 2 floors and is 269 ??m<sup>2</sup> built with 3 bedrooms and 3 bathrooms 2 upstairs with an ensuite and family bathroom and a 1 bedroom apartment on the ground level.

The Plot of 7,098 m<sup>2</sup> has many mature fruit trees and shrubs and a horse area with 5 stables and an OCA for 5 horses.