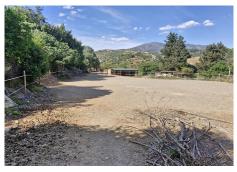

The property has 2 floors and is 269 ??m<sup>2</sup> built with 3 bedrooms and 3 bathrooms 2 upstairs with an ensuite and family bathroom and a 1 bedroom apartment on the ground level.

The Plot of 7,098 m<sup>2</sup> has many mature fruit trees and shrubs and a horse area with 5 stables and an OCA for 5 horses.