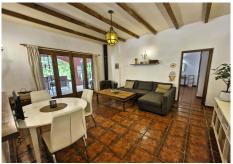

## Mijas Costa

REF# R4710982 650.000 €

| BEDS | BATHS | BUILT  | PLOT    |
|------|-------|--------|---------|
| 3    | 3     | 269 m² | 7500 m² |

A beautiful Villa in the sought after area of enterrios very near to La Cala Golf. 15 mins from the coast. A Fantastic Independent Villa with a separate apartment and equestrian facilities

The property has 2 floors and is 269 ??m<sup>2</sup> built with 3 bedrooms and 3 bathrooms 2 upstairs with an ensuite and family bathroom and a 1 bedroom apartment on the ground level.

The Plot of 7,098 m<sup>2</sup> has many mature fruit trees and shrubs and a horse area with 5 stables and an OCA for 5 horses.

There are covered and open Terrace and a shady balcony on the ground floor.

There are Parking spaces for many cars.

The property is in Good condition

There is a Storage room on the ground floor.

West orientation