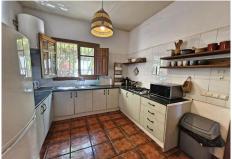

The property has 2 floors and is 269 ??m<sup>2</sup> built with 3 bedrooms and 3 bathrooms 2 upstairs with an ensuite and family bathroom and a 1 bedroom apartment on the ground level.

The Plot of 7,098 m<sup>2</sup> has many mature fruit trees and shrubs and a horse area with 5 stables and an OCA for 5 horses.

Individual heating: Hot/cold pump

Access and housing adapted for people with reduced mobility on the ground floor.

A pool area with outside kitchen area.

+34 951 123 083 | +44 (0)330 179 8687 | info@idiliqestates.com Local 28, Edificio D, Centro de Negocios Puerta de Banús, N-340, Km 175, 29660 Nueva Andlaucia