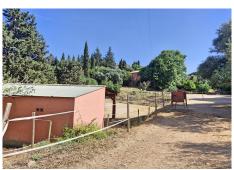

The property has 2 floors and is 269 ??m<sup>2</sup> built with 3 bedrooms and 3 bathrooms 2 upstairs with an ensuite and family bathroom and a 1 bedroom apartment on the ground level.

The Plot of 7,098 m<sup>2</sup> has many mature fruit trees and shrubs and a horse area with 5 stables and an OCA for 5 horses.