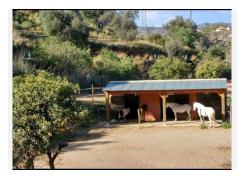

The property has 2 floors and is 269 ??m<sup>2</sup> built with 3 bedrooms and 3 bathrooms 2 upstairs with an ensuite and family bathroom and a 1 bedroom apartment on the ground level.

The Plot of 7,098 m<sup>2</sup> has many mature fruit trees and shrubs and a horse area with 5 stables and an OCA for 5 horses.