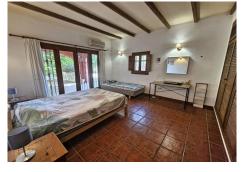

The property has 2 floors and is 269 ??m<sup>2</sup> built with 3 bedrooms and 3 bathrooms 2 upstairs with an ensuite and family bathroom and a 1 bedroom apartment on the ground level.

The Plot of 7,098 m<sup>2</sup> has many mature fruit trees and shrubs and a horse area with 5 stables and an OCA for 5 horses.