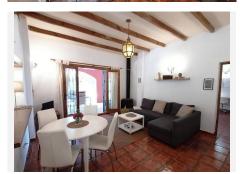

The property has 2 floors and is 269 ??m<sup>2</sup> built with 3 bedrooms and 3 bathrooms 2 upstairs with an ensuite and family bathroom and a 1 bedroom apartment on the ground level.

The Plot of 7,098 m<sup>2</sup> has many mature fruit trees and shrubs and a horse area with 5 stables and an OCA for 5 horses.

There are covered and open Terrace and a shady balcony on the ground floor.

There are Parking spaces for many cars.

The property is in Good condition

There is a Storage room on the ground floor.

West orientation