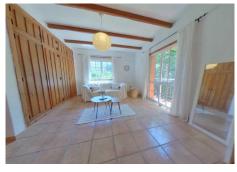

The property has 2 floors and is 269 ??m<sup>2</sup> built with 3 bedrooms and 3 bathrooms 2 upstairs with an ensuite and family bathroom and a 1 bedroom apartment on the ground level.

The Plot of 7,098 m<sup>2</sup> has many mature fruit trees and shrubs and a horse area with 5 stables and an OCA for 5 horses.

There are covered and open Terrace and a shady balcony on the ground floor.

There are Parking spaces for many cars.

The property is in Good condition

There is a Storage room on the ground floor.

West orientation