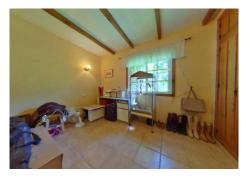

The property has 2 floors and is 269 ??m<sup>2</sup> built with 3 bedrooms and 3 bathrooms 2 upstairs with an ensuite and family bathroom and a 1 bedroom apartment on the ground level.

The Plot of 7,098 m<sup>2</sup> has many mature fruit trees and shrubs and a horse area with 5 stables and an OCA for 5 horses.

There are covered and open Terrace and a shady balcony on the ground floor.

There are Parking spaces for many cars.

The property is in Good condition

There is a Storage room on the ground floor.

West orientation