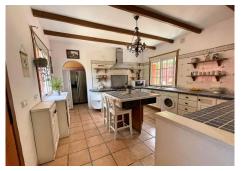

The property has 2 floors and is 269 ??m<sup>2</sup> built with 3 bedrooms and 3 bathrooms 2 upstairs with an ensuite and family bathroom and a 1 bedroom apartment on the ground level.

The Plot of 7,098 m<sup>2</sup> has many mature fruit trees and shrubs and a horse area with 5 stables and an OCA for 5 horses.

There are covered and open Terrace and a shady balcony on the ground floor.

There are Parking spaces for many cars.

The property is in Good condition

There is a Storage room on the ground floor.

West orientation