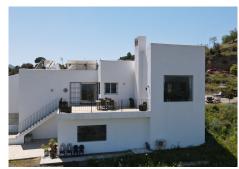

Step into your future with this beautiful dream home in Monda, completed in 2013. This contemporary architect-designed house offers the epitome of elegance and comfort. The home boasts 360m2 and is spread over 2 floors. From the entrance to the plot you have an overview of the house, the garden, terrace and pool with breathtaking views of the surrounding mountains beyond. This is where you will find the entrance to the 160m2 home. Upon entering, you will notice an open living area with lots of natural light and beautiful views. This floor consists of the entrance hall, the living/dining area, the kitchen, an office room, 2 bedrooms, 2 bathrooms and the stairs to the lower floor. The house has electric radiators, the water supply is with its own well (never runs dry) and 2 x water tanks of 16,000 litres each. And the entrance to the outdoor terrace of 30m2 where there is also an outdoor staircase to the ground floor. From the entrance to the plot follow the road down and reach the outside entrance to the lower floor with an area of 200m2. A bedroom with separate toilet (easily expandable to 3rd bathroom), hallway cum laundry and storage room, large workshop, a large (storage) room used as a garage (42m2), with another large storage room behind it (46m2). These spaces can be used for various desired purposes. Amidst a beautiful natural landscape with vines and olive and almond trees adorning the grounds, you have, if you wish, the possibility of making your own wine or having your own olive oil pressed. The house is located in an oasis of tranquillity with plenty of