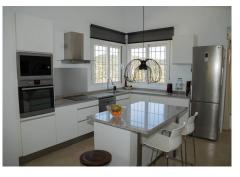

Step into your future with this beautiful dream home in Monda, completed in 2013. This contemporary architect-designed house offers the epitome of elegance and comfort. The home boasts 360m2 and is spread over 2 floors. From the entrance to the plot you have an overview of the house, the garden, terrace and pool with breathtaking views of the surrounding mountains beyond. This is where you will find the entrance to the 160m2 home. Upon entering, you will notice an open living area with lots of natural light and beautiful views. This floor consists of the entrance hall, the living/dining area, the kitchen, an office room, 2 bedrooms, 2 bathrooms and the stairs to the lower floor. The house has electric radiators, the water supply is with its own well (never runs dry) and 2 x water tanks of 16,000 litres each. And the entrance to the outdoor terrace of 30m2 where there is also an outdoor staircase to the ground floor. From the entrance to the plot follow the road down and reach the outside entrance to the lower floor with an area of 200m2. A bedroom with separate toilet (easily expandable to 3rd bathroom), hallway cum laundry and storage room, large workshop, a large (storage) room used as a garage (42m2), with another large storage room behind it (46m2). These spaces can be used for various desired purposes. Amidst a beautiful natural landscape with vines and olive and almond trees adorning the grounds, you have, if you wish, the possibility of making your own wine or having your own olive oil pressed. The house is located in an oasis of tranquillity with plenty of