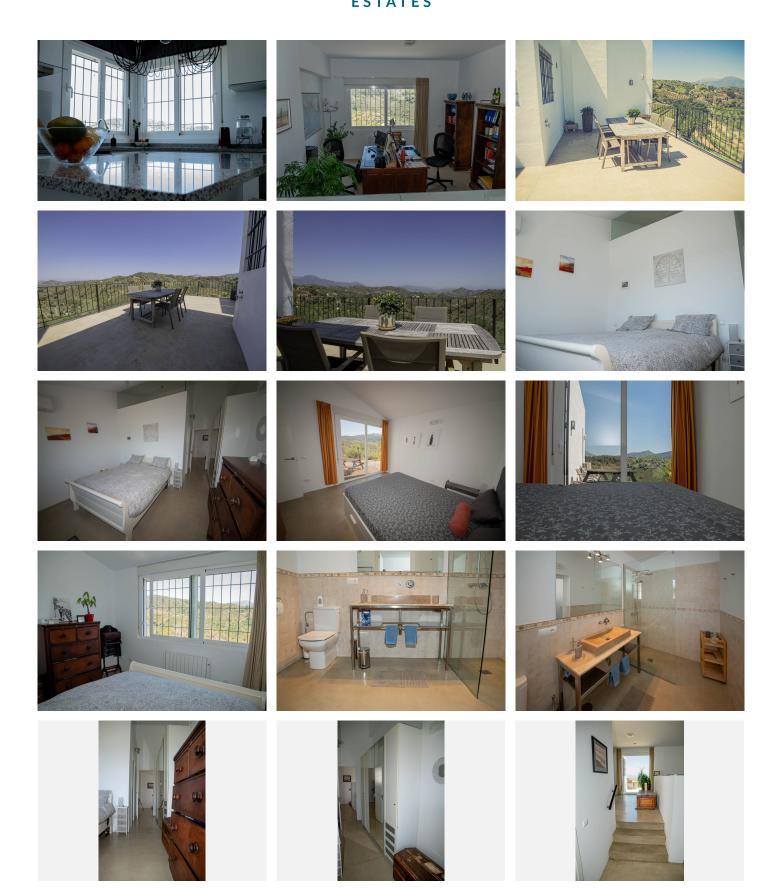

Step into your future with this beautiful dream home in Monda, completed in 2013. This contemporary architect-designed house offers the epitome of elegance and comfort. The home boasts 360m2 and is spread over 2 floors. From the entrance to the plot you have an overview of the house, the garden, terrace and pool with breathtaking views of the surrounding mountains beyond. This is where you will find the entrance to the 160m2 home. Upon entering, you will notice an open living area with lots of natural light and beautiful views. This floor consists of the entrance hall, the living/dining area, the kitchen, an office room, 2 bedrooms, 2 bathrooms and the stairs to the lower floor. The house has electric radiators, the water supply is with its own well (never runs dry) and 2 x water tanks of 16,000 litres each. And the entrance to the outdoor terrace of 30m2 where there is also an outdoor staircase to the ground floor. From the entrance to the plot follow the road down and reach the outside entrance to the lower floor with an area of 200m2. A bedroom with separate toilet (easily expandable to 3rd bathroom), hallway cum laundry and storage room, large workshop, a large (storage) room used as a garage (42m2), with another large storage room behind it (46m2). These spaces can be used for various desired purposes. Amidst a beautiful natural landscape with vines and olive and almond trees adorning the grounds, you have, if you wish, the possibility of making your own wine or having your own olive oil pressed. The house is located in an oasis of tranquillity with plenty of

privacy, without compromising on convenience, just a 20-minute drive from Marbella and a 40-minute drive from Málaga. Are you looking for an exclusive place to enjoy yourself in an idyllic setting, or do you dream of starting a charming bed & breakfast, for example, this exclusive estate offers multiple possibilities. Don't just dream it, live it - in this extraordinary home waiting to welcome you with open arms.