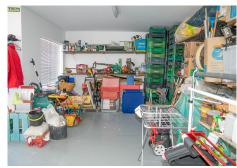

Step into your future with this beautiful dream home in Monda, completed in 2013. This contemporary architect-designed house offers the epitome of elegance and comfort. The home boasts 360m2 and is spread over 2 floors. From the entrance to the plot you have an overview of the house, the garden, terrace and pool with breathtaking views of the surrounding mountains beyond. This is where you will find the entrance to the 160m2 home. Upon entering, you will notice an open living area with lots of natural light and beautiful views. This floor consists of the entrance hall, the living/dining area, the kitchen, an office room, 2 bedrooms, 2 bathrooms and the stairs to the lower floor. The house has electric radiators, the water supply is with its own well (never runs dry) and 2 x water tanks of 16,000 litres each. And the entrance to the outdoor terrace of 30m2 where there is also an outdoor staircase to the ground floor. From the entrance to the plot follow the road down and reach the outside entrance to the lower floor with an area of 200m2. A bedroom with separate toilet (easily expandable to 3rd bathroom), hallway cum laundry and storage room, large workshop, a large (storage) room used as a garage (42m2), with another large storage room behind it (46m2). These spaces can be used for various desired purposes. Amidst a beautiful natural landscape with vines and olive and almond trees adorning the grounds, you have, if you wish, the possibility of making your own wine or having your own olive oil pressed. The house is located in an oasis of tranquillity with plenty of