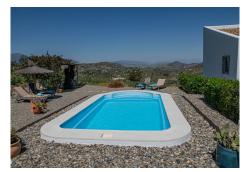

Step into your future with this beautiful dream home in Monda, completed in 2013. This contemporary architect-designed house offers the epitome of elegance and comfort. The home boasts 360m2 and is spread over 2 floors. From the entrance to the plot you have an overview of the house, the garden, terrace and pool with breathtaking views of the surrounding mountains beyond. This is where you will find the entrance to the 160m2 home. Upon entering, you will notice an open living area with lots of natural light and beautiful views. This floor consists of the entrance hall, the living/dining area, the kitchen, an office room, 2 bedrooms, 2 bathrooms and the stairs to the lower floor. The house has electric radiators, the water supply is with its own well (never runs dry) and 2 x water tanks of 16,000 litres each. And the entrance to the outdoor terrace of 30m2 where there is also an outdoor staircase to the ground floor. From the entrance to the plot follow the road down and reach the outside entrance to the lower floor with an area of 200m2. A bedroom with separate toilet (easily expandable to 3rd bathroom), hallway cum laundry and storage room, large workshop, a large (storage) room used as a garage (42m2), with another large storage room behind it (46m2). These spaces can be used for various desired purposes. Amidst a beautiful natural landscape with vines and olive and almond trees adorning the grounds, you have, if you wish, the possibility of making your own wine or having your own olive oil pressed. The house is located in an oasis of tranquillity with plenty of