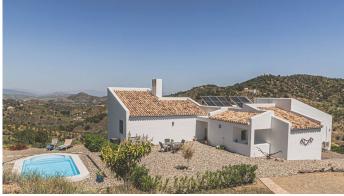

Step into your future with this beautiful dream home in Monda, completed in 2013. This contemporary architect-designed house offers the epitome of elegance and comfort. The home boasts 360m2 and is spread over 2 floors. From the entrance to the plot you have an overview of the house, the garden, terrace and pool with breathtaking views of the surrounding mountains beyond. This is where you will find the entrance to the 160m2 home. Upon entering, you will notice an open living area with lots of natural light and beautiful views. This floor consists of the entrance hall, the living/dining area, the kitchen, an office room, 2 bedrooms, 2 bathrooms and the stairs to the lower floor. The house has electric radiators, the water supply is with its own well (never runs dry) and 2 x water tanks of 16,000 litres each. And the entrance to the outdoor terrace of 30m2 where there is also an outdoor staircase to the ground floor. From the entrance to the plot follow the road down and reach the outside entrance to the lower floor with an area of 200m2. A bedroom with separate toilet (easily expandable to 3rd bathroom), hallway cum laundry and storage room, large workshop, a large (storage) room used as a garage (42m2), with another large storage room behind it (46m2). These spaces can be used for various desired purposes. Amidst a beautiful natural landscape with vines and olive and almond trees adorning the grounds, you have, if you wish, the possibility of making your own wine or having your own olive oil pressed. The house is located in an oasis of tranquillity with plenty of