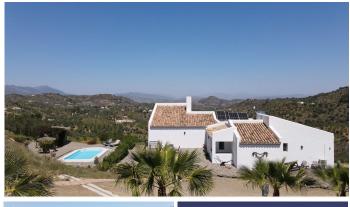

Step into your future with this beautiful dream home in Monda, completed in 2013. This contemporary architect-designed house offers the epitome of elegance and comfort. The home boasts 360m2 and is spread over 2 floors. From the entrance to the plot you have an overview of the house, the garden, terrace and pool with breathtaking views of the surrounding mountains beyond. This is where you will find the entrance to the 160m2 home. Upon entering, you will notice an open living area with lots of natural light and beautiful views. This floor consists of the entrance hall, the living/dining area, the kitchen, an office room, 2 bedrooms, 2 bathrooms and the stairs to the lower floor. The house has electric radiators, the water supply is with its own well (never runs dry) and 2 x water tanks of 16,000 litres each. And the entrance to the outdoor terrace of 30m2 where there is also an outdoor staircase to the ground floor. From the entrance to the plot follow the road down and reach the outside entrance to the lower floor with an area of 200m2. A bedroom with separate toilet (easily expandable to 3rd bathroom), hallway cum laundry and storage room, large workshop, a large (storage) room used as a garage (42m2), with another large storage room behind it (46m2). These spaces can be used for various desired purposes. Amidst a beautiful natural landscape with vines and olive and almond trees adorning the grounds, you have, if you wish, the possibility of making your own wine or having your own olive oil pressed. The house is located in an oasis of tranquillity with plenty of