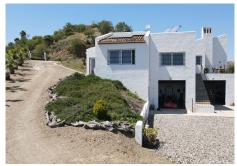

Step into your future with this beautiful dream home in Monda, completed in 2013. This contemporary architect-designed house offers the epitome of elegance and comfort. The home boasts 360m2 and is spread over 2 floors. From the entrance to the plot you have an overview of the house, the garden, terrace and pool with breathtaking views of the surrounding mountains beyond. This is where you will find the entrance to the 160m2 home. Upon entering, you will notice an open living area with lots of natural light and beautiful views. This floor consists of the entrance hall, the living/dining area, the kitchen, an office room, 2 bedrooms, 2 bathrooms and the stairs to the lower floor. The house has electric radiators, the water supply is with its own well (never runs dry) and 2 x water tanks of 16,000 litres each. And the entrance to the outdoor terrace of 30m2 where there is also an outdoor staircase to the ground floor. From the entrance to the plot follow the road down and reach the outside entrance to the lower floor with an area of 200m2. A bedroom with separate toilet (easily expandable to 3rd bathroom), hallway cum laundry and storage room, large workshop, a large (storage) room used as a garage (42m2), with another large storage room behind it (46m2). These spaces can be used for various desired purposes. Amidst a beautiful natural landscape with vines and olive and almond trees adorning the grounds, you have, if you wish, the possibility of making your own wine or having your own olive oil pressed. The house is located in an oasis of tranquillity with plenty of