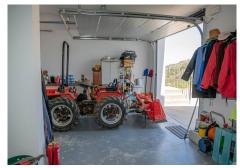

Step into your future with this beautiful dream home in Monda, completed in 2013. This contemporary architect-designed house offers the epitome of elegance and comfort. The home boasts 360m2 and is spread over 2 floors. From the entrance to the plot you have an overview of the house, the garden, terrace and pool with breathtaking views of the surrounding mountains beyond. This is where you will find the entrance to the 160m2 home. Upon entering, you will notice an open living area with lots of natural light and beautiful views. This floor consists of the entrance hall, the living/dining area, the kitchen, an office room, 2 bedrooms, 2 bathrooms and the stairs to the lower floor. The house has electric radiators, the water supply is with its own well (never runs dry) and 2 x water tanks of 16,000 litres each. And the entrance to the outdoor terrace of 30m2 where there is also an outdoor staircase to the ground floor. From the entrance to the plot follow the road down and reach the outside entrance to the lower floor with an area of 200m2. A bedroom with separate toilet (easily expandable to 3rd bathroom), hallway cum laundry and storage room, large workshop, a large (storage) room used as a garage (42m2), with another large storage room behind it (46m2). These spaces can be used for various desired purposes. Amidst a beautiful natural landscape with vines and olive and almond trees adorning the grounds, you have, if you wish, the possibility of making your own wine or having your own olive oil pressed. The house is located in an oasis of tranquillity with plenty of