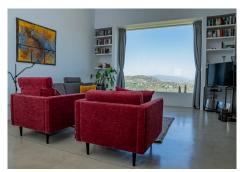

Step into your future with this beautiful dream home in Monda, completed in 2013. This contemporary architect-designed house offers the epitome of elegance and comfort. The home boasts 360m2 and is spread over 2 floors. From the entrance to the plot you have an overview of the house, the garden, terrace and pool with breathtaking views of the surrounding mountains beyond. This is where you will find the entrance to the 160m2 home. Upon entering, you will notice an open living area with lots of natural light and beautiful views. This floor consists of the entrance hall, the living/dining area, the kitchen, an office room, 2 bedrooms, 2 bathrooms and the stairs to the lower floor. The house has electric radiators, the water supply is with its own well (never runs dry) and 2 x water tanks of 16,000 litres each. And the entrance to the outdoor terrace of 30m2 where there is also an outdoor staircase to the ground floor. From the entrance to the plot follow the road down and reach the outside entrance to the lower floor with an area of 200m2. A bedroom with separate toilet (easily expandable to 3rd bathroom), hallway cum laundry and storage room, large workshop, a large (storage) room used as a garage (42m2), with another large storage room behind it (46m2). These spaces can be used for various desired purposes. Amidst a beautiful natural landscape with vines and olive and almond trees adorning the grounds, you have, if you wish, the possibility of making your own wine or having your own olive oil pressed. The house is located in an oasis of tranquillity with plenty of