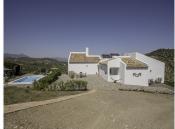

Step into your future with this beautiful dream home in Monda, completed in 2013. This contemporary architect-designed house offers the epitome of elegance and comfort. The home boasts 360m2 and is spread over 2 floors. From the entrance to the plot you have an overview of the house, the garden, terrace and pool with breathtaking views of the surrounding mountains beyond. This is where you will find the entrance to the 160m2 home. Upon entering, you will notice an open living area with lots of natural light and beautiful views. This floor consists of the entrance hall, the living/dining area, the kitchen, an office room, 2 bedrooms, 2 bathrooms and the stairs to the lower floor. The house has electric radiators, the water supply is with its own well (never runs dry) and 2 x water tanks of 16,000 litres each. And the entrance to the outdoor terrace of 30m2 where there is also an outdoor staircase to the ground floor. From the entrance to the plot follow the road down and reach the outside entrance to the lower floor with an area of 200m2. A bedroom with separate toilet (easily expandable to 3rd bathroom), hallway cum laundry and storage room, large workshop, a large (storage) room used as a garage (42m2), with another large storage room behind it (46m2). These spaces can be used for various desired purposes. Amidst a beautiful natural landscape with vines and olive and almond trees adorning the grounds, you have, if you wish, the possibility of making your own wine or having your own olive oil pressed. The house is located in an oasis of tranquillity with plenty of