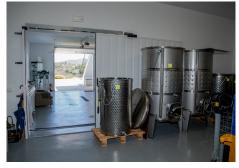

Step into your future with this beautiful dream home in Monda, completed in 2013. This contemporary architect-designed house offers the epitome of elegance and comfort. The home boasts 360m2 and is spread over 2 floors. From the entrance to the plot you have an overview of the house, the garden, terrace and pool with breathtaking views of the surrounding mountains beyond. This is where you will find the entrance to the 160m2 home. Upon entering, you will notice an open living area with lots of natural light and beautiful views. This floor consists of the entrance hall, the living/dining area, the kitchen, an office room, 2 bedrooms, 2 bathrooms and the stairs to the lower floor. The house has electric radiators, the water supply is with its own well (never runs dry) and 2 x water tanks of 16,000 litres each. And the entrance to the outdoor terrace of 30m2 where there is also an outdoor staircase to the ground floor. From the entrance to the plot follow the road down and reach the outside entrance to the lower floor with an area of 200m2. A bedroom with separate toilet (easily expandable to 3rd bathroom), hallway cum laundry and storage room, large workshop, a large (storage) room used as a garage (42m2), with another large storage room behind it (46m2). These spaces can be used for various desired purposes. Amidst a beautiful natural landscape with vines and olive and almond trees adorning the grounds, you have, if you wish, the possibility of making your own wine or having your own olive oil pressed. The house is located in an oasis of tranquillity with plenty of