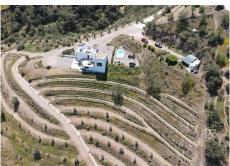

Step into your future with this beautiful dream home in Monda, completed in 2013. This contemporary architect-designed house offers the epitome of elegance and comfort. The home boasts 360m2 and is spread over 2 floors. From the entrance to the plot you have an overview of the house, the garden, terrace and pool with breathtaking views of the surrounding mountains beyond. This is where you will find the entrance to the 160m2 home. Upon entering, you will notice an open living area with lots of natural light and beautiful views. This floor consists of the entrance hall, the living/dining area, the kitchen, an office room, 2 bedrooms, 2 bathrooms and the stairs to the lower floor. The house has electric radiators, the water supply is with its own well (never runs dry) and 2 x water tanks of 16,000 litres each. And the entrance to the outdoor terrace of 30m2 where there is also an outdoor staircase to the ground floor. From the entrance to the plot follow the road down and reach the outside entrance to the lower floor with an area of 200m2. A bedroom with separate toilet (easily expandable to 3rd bathroom), hallway cum laundry and storage room, large workshop, a large (storage) room used as a garage (42m2), with another large storage room behind it (46m2). These spaces can be used for various desired purposes. Amidst a beautiful natural landscape with vines and olive and almond trees adorning the grounds, you have, if you wish, the possibility of making your own wine or having your own olive oil pressed. The house is located in an oasis of tranquillity with plenty of