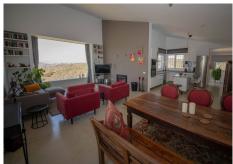

Step into your future with this beautiful dream home in Monda, completed in 2013. This contemporary architect-designed house offers the epitome of elegance and comfort. The home boasts 360m2 and is spread over 2 floors. From the entrance to the plot you have an overview of the house, the garden, terrace and pool with breathtaking views of the surrounding mountains beyond. This is where you will find the entrance to the 160m2 home. Upon entering, you will notice an open living area with lots of natural light and beautiful views. This floor consists of the entrance hall, the living/dining area, the kitchen, an office room, 2 bedrooms, 2 bathrooms and the stairs to the lower floor. The house has electric radiators, the water supply is with its own well (never runs dry) and 2 x water tanks of 16,000 litres each. And the entrance to the outdoor terrace of 30m2 where there is also an outdoor staircase to the ground floor. From the entrance to the plot follow the road down and reach the outside entrance to the lower floor with an area of 200m2. A bedroom with separate toilet (easily expandable to 3rd bathroom), hallway cum laundry and storage room, large workshop, a large (storage) room used as a garage (42m2), with another large storage room behind it (46m2). These spaces can be used for various desired purposes. Amidst a beautiful natural landscape with vines and olive and almond trees adorning the grounds, you have, if you wish, the possibility of making your own wine or having your own olive oil pressed. The house is located in an oasis of tranquillity with plenty of