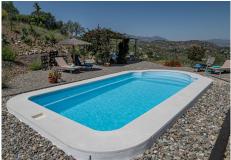

Step into your future with this beautiful dream home in Monda, completed in 2013. This contemporary architect-designed house offers the epitome of elegance and comfort. The home boasts 360m2 and is spread over 2 floors. From the entrance to the plot you have an overview of the house, the garden, terrace and pool with breathtaking views of the surrounding mountains beyond. This is where you will find the entrance to the 160m2 home. Upon entering, you will notice an open living area with lots of natural light and beautiful views. This floor consists of the entrance hall, the living/dining area, the kitchen, an office room, 2 bedrooms, 2 bathrooms and the stairs to the lower floor. The house has electric radiators, the water supply is with its own well (never runs dry) and 2 x water tanks of 16,000 litres each. And the entrance to the outdoor terrace of 30m2 where there is also an outdoor staircase to the ground floor. From the entrance to the plot follow the road down and reach the outside entrance to the lower floor with an area of 200m2. A bedroom with separate toilet (easily expandable to 3rd bathroom), hallway cum laundry and storage room, large workshop, a large (storage) room used as a garage (42m2), with another large storage room behind it (46m2). These spaces can be used for various desired purposes. Amidst a beautiful natural landscape with vines and olive and almond trees adorning the grounds, you have, if you wish, the possibility of making your own wine or having your own olive oil pressed. The house is located in an oasis of tranquillity with plenty of