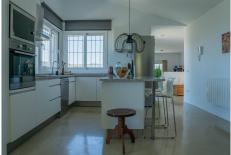

Step into your future with this beautiful dream home in Monda, completed in 2013. This contemporary architect-designed house offers the epitome of elegance and comfort. The home boasts 360m2 and is spread over 2 floors. From the entrance to the plot you have an overview of the house, the garden, terrace and pool with breathtaking views of the surrounding mountains beyond. This is where you will find the entrance to the 160m2 home. Upon entering, you will notice an open living area with lots of natural light and beautiful views. This floor consists of the entrance hall, the living/dining area, the kitchen, an office room, 2 bedrooms, 2 bathrooms and the stairs to the lower floor. The house has electric radiators, the water supply is with its own well (never runs dry) and 2 x water tanks of 16,000 litres each. And the entrance to the outdoor terrace of 30m2 where there is also an outdoor staircase to the ground floor. From the entrance to the plot follow the road down and reach the outside entrance to the lower floor with an area of 200m2. A bedroom with separate toilet (easily expandable to 3rd bathroom), hallway cum laundry and storage room, large workshop, a large (storage) room used as a garage (42m2), with another large storage room behind it (46m2). These spaces can be used for various desired purposes. Amidst a beautiful natural landscape with vines and olive and almond trees adorning the grounds, you have, if you wish, the possibility of making your own wine or having your own olive oil pressed. The house is located in an oasis of tranquillity with plenty of