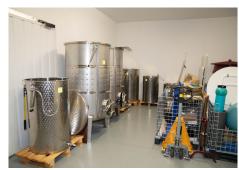

Step into your future with this beautiful dream home in Monda, completed in 2013. This contemporary architect-designed house offers the epitome of elegance and comfort. The home boasts 360m2 and is spread over 2 floors. From the entrance to the plot you have an overview of the house, the garden, terrace and pool with breathtaking views of the surrounding mountains beyond. This is where you will find the entrance to the 160m2 home. Upon entering, you will notice an open living area with lots of natural light and beautiful views. This floor consists of the entrance hall, the living/dining area, the kitchen, an office room, 2 bedrooms, 2 bathrooms and the stairs to the lower floor. The house has electric radiators, the water supply is with its own well (never runs dry) and 2 x water tanks of 16,000 litres each. And the entrance to the outdoor terrace of 30m2 where there is also an outdoor staircase to the ground floor. From the entrance to the plot follow the road down and reach the outside entrance to the lower floor with an area of 200m2. A bedroom with separate toilet (easily expandable to 3rd bathroom), hallway cum laundry and storage room, large workshop, a large (storage) room used as a garage (42m2), with another large storage room behind it (46m2). These spaces can be used for various desired purposes. Amidst a beautiful natural landscape with vines and olive and almond trees adorning the grounds, you have, if you wish, the possibility of making your own wine or having your own olive oil pressed. The house is located in an oasis of tranquillity with plenty of