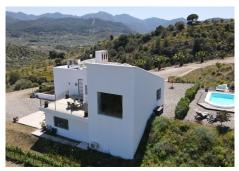

Step into your future with this beautiful dream home in Monda, completed in 2013. This contemporary architect-designed house offers the epitome of elegance and comfort. The home boasts 360m2 and is spread over 2 floors. From the entrance to the plot you have an overview of the house, the garden, terrace and pool with breathtaking views of the surrounding mountains beyond. This is where you will find the entrance to the 160m2 home. Upon entering, you will notice an open living area with lots of natural light and beautiful views. This floor consists of the entrance hall, the living/dining area, the kitchen, an office room, 2 bedrooms, 2 bathrooms and the stairs to the lower floor. The house has electric radiators, the water supply is with its own well (never runs dry) and 2 x water tanks of 16,000 litres each. And the entrance to the outdoor terrace of 30m2 where there is also an outdoor staircase to the ground floor. From the entrance to the plot follow the road down and reach the outside entrance to the lower floor with an area of 200m2. A bedroom with separate toilet (easily expandable to 3rd bathroom), hallway cum laundry and storage room, large workshop, a large (storage) room used as a garage (42m2), with another large storage room behind it (46m2). These spaces can be used for various desired purposes. Amidst a beautiful natural landscape with vines and olive and almond trees adorning the grounds, you have, if you wish, the possibility of making your own wine or having your own olive oil pressed. The house is located in an oasis of tranquillity with plenty of

privacy, without compromising on convenience, just a 20-minute drive from Marbella and a 40-minute drive from Málaga. Are you looking for an exclusive place to enjoy yourself in an idyllic setting, or do you dream of starting a charming bed & breakfast, for example, this exclusive estate offers multiple possibilities. Don't just dream it, live it - in this extraordinary home waiting to welcome you with open arms.