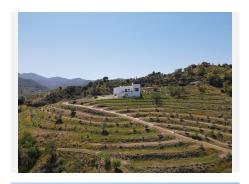

Step into your future with this beautiful dream home in Monda, completed in 2013. This contemporary architect-designed house offers the epitome of elegance and comfort. The home boasts 360m2 and is spread over 2 floors. From the entrance to the plot you have an overview of the house, the garden, terrace and pool with breathtaking views of the surrounding mountains beyond. This is where you will find the entrance to the 160m2 home. Upon entering, you will notice an open living area with lots of natural light and beautiful views. This floor consists of the entrance hall, the living/dining area, the kitchen, an office room, 2 bedrooms, 2 bathrooms and the stairs to the lower floor. The house has electric radiators, the water supply is with its own well (never runs dry) and 2 x water tanks of 16,000 litres each. And the entrance to the outdoor terrace of 30m2 where there is also an outdoor staircase to the ground floor. From the entrance to the plot follow the road down and reach the outside entrance to the lower floor with an area of 200m2. A bedroom with separate toilet (easily expandable to 3rd bathroom), hallway cum laundry and storage room, large workshop, a large (storage) room used as a garage (42m2), with another large storage room behind it (46m2). These spaces can be used for various desired purposes. Amidst a beautiful natural landscape with vines and olive and almond trees adorning the grounds, you have, if you wish, the possibility of making your own wine or having your own olive oil pressed. The house is located in an oasis of tranquillity with plenty of