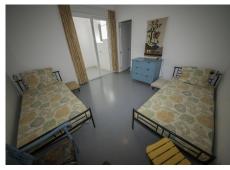

Step into your future with this beautiful dream home in Monda, completed in 2013. This contemporary architect-designed house offers the epitome of elegance and comfort. The home boasts 360m2 and is spread over 2 floors. From the entrance to the plot you have an overview of the house, the garden, terrace and pool with breathtaking views of the surrounding mountains beyond. This is where you will find the entrance to the 160m2 home. Upon entering, you will notice an open living area with lots of natural light and beautiful views. This floor consists of the entrance hall, the living/dining area, the kitchen, an office room, 2 bedrooms, 2 bathrooms and the stairs to the lower floor. The house has electric radiators, the water supply is with its own well (never runs dry) and 2 x water tanks of 16,000 litres each. And the entrance to the outdoor terrace of 30m2 where there is also an outdoor staircase to the ground floor. From the entrance to the plot follow the road down and reach the outside entrance to the lower floor with an area of 200m2. A bedroom with separate toilet (easily expandable to 3rd bathroom), hallway cum laundry and storage room, large workshop, a large (storage) room used as a garage (42m2), with another large storage room behind it (46m2). These spaces can be used for various desired purposes. Amidst a beautiful natural landscape with vines and olive and almond trees adorning the grounds, you have, if you wish, the possibility of making your own wine or having your own olive oil pressed. The house is located in an oasis of tranquillity with plenty of