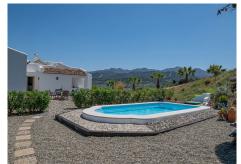

Step into your future with this beautiful dream home in Monda, completed in 2013. This contemporary architect-designed house offers the epitome of elegance and comfort. The home boasts 360m2 and is spread over 2 floors. From the entrance to the plot you have an overview of the house, the garden, terrace and pool with breathtaking views of the surrounding mountains beyond. This is where you will find the entrance to the 160m2 home. Upon entering, you will notice an open living area with lots of natural light and beautiful views. This floor consists of the entrance hall, the living/dining area, the kitchen, an office room, 2 bedrooms, 2 bathrooms and the stairs to the lower floor. The house has electric radiators, the water supply is with its own well (never runs dry) and 2 x water tanks of 16,000 litres each. And the entrance to the outdoor terrace of 30m2 where there is also an outdoor staircase to the ground floor. From the entrance to the plot follow the road down and reach the outside entrance to the lower floor with an area of 200m2. A bedroom with separate toilet (easily expandable to 3rd bathroom), hallway cum laundry and storage room, large workshop, a large (storage) room used as a garage (42m2), with another large storage room behind it (46m2). These spaces can be used for various desired purposes. Amidst a beautiful natural landscape with vines and olive and almond trees adorning the grounds, you have, if you wish, the possibility of making your own wine or having your own olive oil pressed. The house is located in an oasis of tranquillity with plenty of