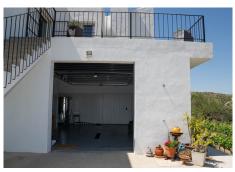

Step into your future with this beautiful dream home in Monda, completed in 2013. This contemporary architect-designed house offers the epitome of elegance and comfort. The home boasts 360m2 and is spread over 2 floors. From the entrance to the plot you have an overview of the house, the garden, terrace and pool with breathtaking views of the surrounding mountains beyond. This is where you will find the entrance to the 160m2 home. Upon entering, you will notice an open living area with lots of natural light and beautiful views. This floor consists of the entrance hall, the living/dining area, the kitchen, an office room, 2 bedrooms, 2 bathrooms and the stairs to the lower floor. The house has electric radiators, the water supply is with its own well (never runs dry) and 2 x water tanks of 16,000 litres each. And the entrance to the outdoor terrace of 30m2 where there is also an outdoor staircase to the ground floor. From the entrance to the plot follow the road down and reach the outside entrance to the lower floor with an area of 200m2. A bedroom with separate toilet (easily expandable to 3rd bathroom), hallway cum laundry and storage room, large workshop, a large (storage) room used as a garage (42m2), with another large storage room behind it (46m2). These spaces can be used for various desired purposes. Amidst a beautiful natural landscape with vines and olive and almond trees adorning the grounds, you have, if you wish, the possibility of making your own wine or having your own olive oil pressed. The house is located in an oasis of tranquillity with plenty of