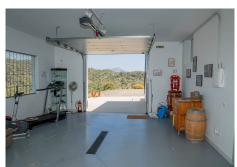

Step into your future with this beautiful dream home in Monda, completed in 2013. This contemporary architect-designed house offers the epitome of elegance and comfort. The home boasts 360m2 and is spread over 2 floors. From the entrance to the plot you have an overview of the house, the garden, terrace and pool with breathtaking views of the surrounding mountains beyond. This is where you will find the entrance to the 160m2 home. Upon entering, you will notice an open living area with lots of natural light and beautiful views. This floor consists of the entrance hall, the living/dining area, the kitchen, an office room, 2 bedrooms, 2 bathrooms and the stairs to the lower floor. The house has electric radiators, the water supply is with its own well (never runs dry) and 2 x water tanks of 16,000 litres each. And the entrance to the outdoor terrace of 30m2 where there is also an outdoor staircase to the ground floor. From the entrance to the plot follow the road down and reach the outside entrance to the lower floor with an area of 200m2. A bedroom with separate toilet (easily expandable to 3rd bathroom), hallway cum laundry and storage room, large workshop, a large (storage) room used as a garage (42m2), with another large storage room behind it (46m2). These spaces can be used for various desired purposes. Amidst a beautiful natural landscape with vines and olive and almond trees adorning the grounds, you have, if you wish, the possibility of making your own wine or having your own olive oil pressed. The house is located in an oasis of tranquillity with plenty of