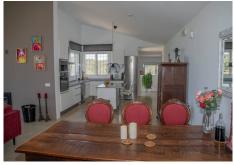

Step into your future with this beautiful dream home in Monda, completed in 2013. This contemporary architect-designed house offers the epitome of elegance and comfort. The home boasts 360m2 and is spread over 2 floors. From the entrance to the plot you have an overview of the house, the garden, terrace and pool with breathtaking views of the surrounding mountains beyond. This is where you will find the entrance to the 160m2 home. Upon entering, you will notice an open living area with lots of natural light and beautiful views. This floor consists of the entrance hall, the living/dining area, the kitchen, an office room, 2 bedrooms, 2 bathrooms and the stairs to the lower floor. The house has electric radiators, the water supply is with its own well (never runs dry) and 2 x water tanks of 16,000 litres each. And the entrance to the outdoor terrace of 30m2 where there is also an outdoor staircase to the ground floor. From the entrance to the plot follow the road down and reach the outside entrance to the lower floor with an area of 200m2. A bedroom with separate toilet (easily expandable to 3rd bathroom), hallway cum laundry and storage room, large workshop, a large (storage) room used as a garage (42m2), with another large storage room behind it (46m2). These spaces can be used for various desired purposes. Amidst a beautiful natural landscape with vines and olive and almond trees adorning the grounds, you have, if you wish, the possibility of making your own wine or having your own olive oil pressed. The house is located in an oasis of tranquillity with plenty of