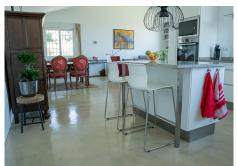

Step into your future with this beautiful dream home in Monda, completed in 2013. This contemporary architect-designed house offers the epitome of elegance and comfort. The home boasts 360m2 and is spread over 2 floors. From the entrance to the plot you have an overview of the house, the garden, terrace and pool with breathtaking views of the surrounding mountains beyond. This is where you will find the entrance to the 160m2 home. Upon entering, you will notice an open living area with lots of natural light and beautiful views. This floor consists of the entrance hall, the living/dining area, the kitchen, an office room, 2 bedrooms, 2 bathrooms and the stairs to the lower floor. The house has electric radiators, the water supply is with its own well (never runs dry) and 2 x water tanks of 16,000 litres each. And the entrance to the outdoor terrace of 30m2 where there is also an outdoor staircase to the ground floor. From the entrance to the plot follow the road down and reach the outside entrance to the lower floor with an area of 200m2. A bedroom with separate toilet (easily expandable to 3rd bathroom), hallway cum laundry and storage room, large workshop, a large (storage) room used as a garage (42m2), with another large storage room behind it (46m2). These spaces can be used for various desired purposes. Amidst a beautiful natural landscape with vines and olive and almond trees adorning the grounds, you have, if you wish, the possibility of making your own wine or having your own olive oil pressed. The house is located in an oasis of tranquillity with plenty of