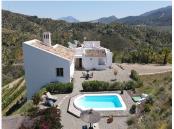

Step into your future with this beautiful dream home in Monda, completed in 2013. This contemporary architect-designed house offers the epitome of elegance and comfort. The home boasts 360m2 and is spread over 2 floors. From the entrance to the plot you have an overview of the house, the garden, terrace and pool with breathtaking views of the surrounding mountains beyond. This is where you will find the entrance to the 160m2 home. Upon entering, you will notice an open living area with lots of natural light and beautiful views. This floor consists of the entrance hall, the living/dining area, the kitchen, an office room, 2 bedrooms, 2 bathrooms and the stairs to the lower floor. The house has electric radiators, the water supply is with its own well (never runs dry) and 2 x water tanks of 16,000 litres each. And the entrance to the outdoor terrace of 30m2 where there is also an outdoor staircase to the ground floor. From the entrance to the plot follow the road down and reach the outside entrance to the lower floor with an area of 200m2. A bedroom with separate toilet (easily expandable to 3rd bathroom), hallway cum laundry and storage room, large workshop, a large (storage) room used as a garage (42m2), with another large storage room behind it (46m2). These spaces can be used for various desired purposes. Amidst a beautiful natural landscape with vines and olive and almond trees adorning the grounds, you have, if you wish, the possibility of making your own wine or having your own olive oil pressed. The house is located in an oasis of tranquillity with plenty of