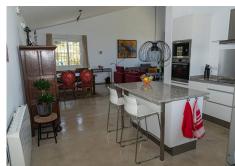

Step into your future with this beautiful dream home in Monda, completed in 2013. This contemporary architect-designed house offers the epitome of elegance and comfort. The home boasts 360m2 and is spread over 2 floors. From the entrance to the plot you have an overview of the house, the garden, terrace and pool with breathtaking views of the surrounding mountains beyond. This is where you will find the entrance to the 160m2 home. Upon entering, you will notice an open living area with lots of natural light and beautiful views. This floor consists of the entrance hall, the living/dining area, the kitchen, an office room, 2 bedrooms, 2 bathrooms and the stairs to the lower floor. The house has electric radiators, the water supply is with its own well (never runs dry) and 2 x water tanks of 16,000 litres each. And the entrance to the outdoor terrace of 30m2 where there is also an outdoor staircase to the ground floor. From the entrance to the plot follow the road down and reach the outside entrance to the lower floor with an area of 200m2. A bedroom with separate toilet (easily expandable to 3rd bathroom), hallway cum laundry and storage room, large workshop, a large (storage) room used as a garage (42m2), with another large storage room behind it (46m2). These spaces can be used for various desired purposes. Amidst a beautiful natural landscape with vines and olive and almond trees adorning the grounds, you have, if you wish, the possibility of making your own wine or having your own olive oil pressed. The house is located in an oasis of tranquillity with plenty of