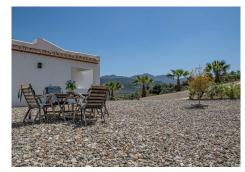

Step into your future with this beautiful dream home in Monda, completed in 2013. This contemporary architect-designed house offers the epitome of elegance and comfort. The home boasts 360m2 and is spread over 2 floors. From the entrance to the plot you have an overview of the house, the garden, terrace and pool with breathtaking views of the surrounding mountains beyond. This is where you will find the entrance to the 160m2 home. Upon entering, you will notice an open living area with lots of natural light and beautiful views. This floor consists of the entrance hall, the living/dining area, the kitchen, an office room, 2 bedrooms, 2 bathrooms and the stairs to the lower floor. The house has electric radiators, the water supply is with its own well (never runs dry) and 2 x water tanks of 16,000 litres each. And the entrance to the outdoor terrace of 30m2 where there is also an outdoor staircase to the ground floor. From the entrance to the plot follow the road down and reach the outside entrance to the lower floor with an area of 200m2. A bedroom with separate toilet (easily expandable to 3rd bathroom), hallway cum laundry and storage room, large workshop, a large (storage) room used as a garage (42m2), with another large storage room behind it (46m2). These spaces can be used for various desired purposes. Amidst a beautiful natural landscape with vines and olive and almond trees adorning the grounds, you have, if you wish, the possibility of making your own wine or having your own olive oil pressed. The house is located in an oasis of tranquillity with plenty of