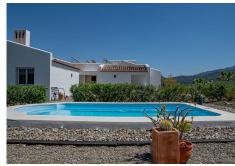

Step into your future with this beautiful dream home in Monda, completed in 2013. This contemporary architect-designed house offers the epitome of elegance and comfort. The home boasts 360m2 and is spread over 2 floors. From the entrance to the plot you have an overview of the house, the garden, terrace and pool with breathtaking views of the surrounding mountains beyond. This is where you will find the entrance to the 160m2 home. Upon entering, you will notice an open living area with lots of natural light and beautiful views. This floor consists of the entrance hall, the living/dining area, the kitchen, an office room, 2 bedrooms, 2 bathrooms and the stairs to the lower floor. The house has electric radiators, the water supply is with its own well (never runs dry) and 2 x water tanks of 16,000 litres each. And the entrance to the outdoor terrace of 30m2 where there is also an outdoor staircase to the ground floor. From the entrance to the plot follow the road down and reach the outside entrance to the lower floor with an area of 200m2. A bedroom with separate toilet (easily expandable to 3rd bathroom), hallway cum laundry and storage room, large workshop, a large (storage) room used as a garage (42m2), with another large storage room behind it (46m2). These spaces can be used for various desired purposes. Amidst a beautiful natural landscape with vines and olive and almond trees adorning the grounds, you have, if you wish, the possibility of making your own wine or having your own olive oil pressed. The house is located in an oasis of tranquillity with plenty of