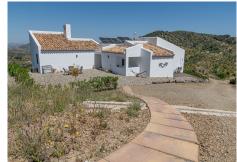

Step into your future with this beautiful dream home in Monda, completed in 2013. This contemporary architect-designed house offers the epitome of elegance and comfort. The home boasts 360m2 and is spread over 2 floors. From the entrance to the plot you have an overview of the house, the garden, terrace and pool with breathtaking views of the surrounding mountains beyond. This is where you will find the entrance to the 160m2 home. Upon entering, you will notice an open living area with lots of natural light and beautiful views. This floor consists of the entrance hall, the living/dining area, the kitchen, an office room, 2 bedrooms, 2 bathrooms and the stairs to the lower floor. The house has electric radiators, the water supply is with its own well (never runs dry) and 2 x water tanks of 16,000 litres each. And the entrance to the outdoor terrace of 30m2 where there is also an outdoor staircase to the ground floor. From the entrance to the plot follow the road down and reach the outside entrance to the lower floor with an area of 200m2. A bedroom with separate toilet (easily expandable to 3rd bathroom), hallway cum laundry and storage room, large workshop, a large (storage) room used as a garage (42m2), with another large storage room behind it (46m2). These spaces can be used for various desired purposes. Amidst a beautiful natural landscape with vines and olive and almond trees adorning the grounds, you have, if you wish, the possibility of making your own wine or having your own olive oil pressed. The house is located in an oasis of tranquillity with plenty of