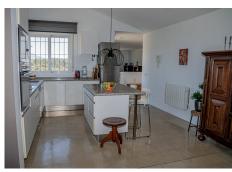

Step into your future with this beautiful dream home in Monda, completed in 2013. This contemporary architect-designed house offers the epitome of elegance and comfort. The home boasts 360m2 and is spread over 2 floors. From the entrance to the plot you have an overview of the house, the garden, terrace and pool with breathtaking views of the surrounding mountains beyond. This is where you will find the entrance to the 160m2 home. Upon entering, you will notice an open living area with lots of natural light and beautiful views. This floor consists of the entrance hall, the living/dining area, the kitchen, an office room, 2 bedrooms, 2 bathrooms and the stairs to the lower floor. The house has electric radiators, the water supply is with its own well (never runs dry) and 2 x water tanks of 16,000 litres each. And the entrance to the outdoor terrace of 30m2 where there is also an outdoor staircase to the ground floor. From the entrance to the plot follow the road down and reach the outside entrance to the lower floor with an area of 200m2. A bedroom with separate toilet (easily expandable to 3rd bathroom), hallway cum laundry and storage room, large workshop, a large (storage) room used as a garage (42m2), with another large storage room behind it (46m2). These spaces can be used for various desired purposes. Amidst a beautiful natural landscape with vines and olive and almond trees adorning the grounds, you have, if you wish, the possibility of making your own wine or having your own olive oil pressed. The house is located in an oasis of tranquillity with plenty of