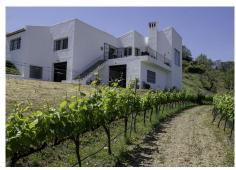

Step into your future with this beautiful dream home in Monda, completed in 2013. This contemporary architect-designed house offers the epitome of elegance and comfort. The home boasts 360m2 and is spread over 2 floors. From the entrance to the plot you have an overview of the house, the garden, terrace and pool with breathtaking views of the surrounding mountains beyond. This is where you will find the entrance to the 160m2 home. Upon entering, you will notice an open living area with lots of natural light and beautiful views. This floor consists of the entrance hall, the living/dining area, the kitchen, an office room, 2 bedrooms, 2 bathrooms and the stairs to the lower floor. The house has electric radiators, the water supply is with its own well (never runs dry) and 2 x water tanks of 16,000 litres each. And the entrance to the outdoor terrace of 30m2 where there is also an outdoor staircase to the ground floor. From the entrance to the plot follow the road down and reach the outside entrance to the lower floor with an area of 200m2. A bedroom with separate toilet (easily expandable to 3rd bathroom), hallway cum laundry and storage room, large workshop, a large (storage) room used as a garage (42m2), with another large storage room behind it (46m2). These spaces can be used for various desired purposes. Amidst a beautiful natural landscape with vines and olive and almond trees adorning the grounds, you have, if you wish, the possibility of making your own wine or having your own olive oil pressed. The house is located in an oasis of tranquillity with plenty of