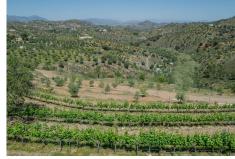

Step into your future with this beautiful dream home in Monda, completed in 2013. This contemporary architect-designed house offers the epitome of elegance and comfort. The home boasts 360m2 and is spread over 2 floors. From the entrance to the plot you have an overview of the house, the garden, terrace and pool with breathtaking views of the surrounding mountains beyond. This is where you will find the entrance to the 160m2 home. Upon entering, you will notice an open living area with lots of natural light and beautiful views. This floor consists of the entrance hall, the living/dining area, the kitchen, an office room, 2 bedrooms, 2 bathrooms and the stairs to the lower floor. The house has electric radiators, the water supply is with its own well (never runs dry) and 2 x water tanks of 16,000 litres each. And the entrance to the outdoor terrace of 30m2 where there is also an outdoor staircase to the ground floor. From the entrance to the plot follow the road down and reach the outside entrance to the lower floor with an area of 200m2. A bedroom with separate toilet (easily expandable to 3rd bathroom), hallway cum laundry and storage room, large workshop, a large (storage) room used as a garage (42m2), with another large storage room behind it (46m2). These spaces can be used for various desired purposes. Amidst a beautiful natural landscape with vines and olive and almond trees adorning the grounds, you have, if you wish, the possibility of making your own wine or having your own olive oil pressed. The house is located in an oasis of tranquillity with plenty of