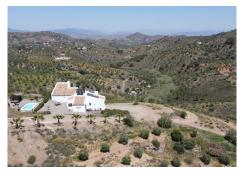

Step into your future with this beautiful dream home in Monda, completed in 2013. This contemporary architect-designed house offers the epitome of elegance and comfort. The home boasts 360m2 and is spread over 2 floors. From the entrance to the plot you have an overview of the house, the garden, terrace and pool with breathtaking views of the surrounding mountains beyond. This is where you will find the entrance to the 160m2 home. Upon entering, you will notice an open living area with lots of natural light and beautiful views. This floor consists of the entrance hall, the living/dining area, the kitchen, an office room, 2 bedrooms, 2 bathrooms and the stairs to the lower floor. The house has electric radiators, the water supply is with its own well (never runs dry) and 2 x water tanks of 16,000 litres each. And the entrance to the outdoor terrace of 30m2 where there is also an outdoor staircase to the ground floor. From the entrance to the plot follow the road down and reach the outside entrance to the lower floor with an area of 200m2. A bedroom with separate toilet (easily expandable to 3rd bathroom), hallway cum laundry and storage room, large workshop, a large (storage) room used as a garage (42m2), with another large storage room behind it (46m2). These spaces can be used for various desired purposes. Amidst a beautiful natural landscape with vines and olive and almond trees adorning the grounds, you have, if you wish, the possibility of making your own wine or having your own olive oil pressed. The house is located in an oasis of tranquillity with plenty of

privacy, without compromising on convenience, just a 20-minute drive from Marbella and a 40-minute drive from Málaga. Are you looking for an exclusive place to enjoy yourself in an idyllic setting, or do you dream of starting a charming bed & breakfast, for example, this exclusive estate offers multiple possibilities. Don't just dream it, live it - in this extraordinary home waiting to welcome you with open arms.