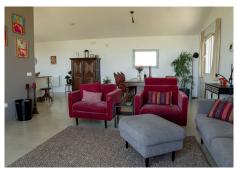

Step into your future with this beautiful dream home in Monda, completed in 2013. This contemporary architect-designed house offers the epitome of elegance and comfort. The home boasts 360m2 and is spread over 2 floors. From the entrance to the plot you have an overview of the house, the garden, terrace and pool with breathtaking views of the surrounding mountains beyond. This is where you will find the entrance to the 160m2 home. Upon entering, you will notice an open living area with lots of natural light and beautiful views. This floor consists of the entrance hall, the living/dining area, the kitchen, an office room, 2 bedrooms, 2 bathrooms and the stairs to the lower floor. The house has electric radiators, the water supply is with its own well (never runs dry) and 2 x water tanks of 16,000 litres each. And the entrance to the outdoor terrace of 30m2 where there is also an outdoor staircase to the ground floor. From the entrance to the plot follow the road down and reach the outside entrance to the lower floor with an area of 200m2. A bedroom with separate toilet (easily expandable to 3rd bathroom), hallway cum laundry and storage room, large workshop, a large (storage) room used as a garage (42m2), with another large storage room behind it (46m2). These spaces can be used for various desired purposes. Amidst a beautiful natural landscape with vines and olive and almond trees adorning the grounds, you have, if you wish, the possibility of making your own wine or having your own olive oil pressed. The house is located in an oasis of tranquillity with plenty of