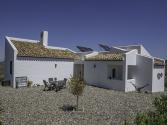

Step into your future with this beautiful dream home in Monda, completed in 2013. This contemporary architect-designed house offers the epitome of elegance and comfort. The home boasts 360m2 and is spread over 2 floors. From the entrance to the plot you have an overview of the house, the garden, terrace and pool with breathtaking views of the surrounding mountains beyond. This is where you will find the entrance to the 160m2 home. Upon entering, you will notice an open living area with lots of natural light and beautiful views. This floor consists of the entrance hall, the living/dining area, the kitchen, an office room, 2 bedrooms, 2 bathrooms and the stairs to the lower floor. The house has electric radiators, the water supply is with its own well (never runs dry) and 2 x water tanks of 16,000 litres each. And the entrance to the outdoor terrace of 30m2 where there is also an outdoor staircase to the ground floor. From the entrance to the plot follow the road down and reach the outside entrance to the lower floor with an area of 200m2. A bedroom with separate toilet (easily expandable to 3rd bathroom), hallway cum laundry and storage room, large workshop, a large (storage) room used as a garage (42m2), with another large storage room behind it (46m2). These spaces can be used for various desired purposes. Amidst a beautiful natural landscape with vines and olive and almond trees adorning the grounds, you have, if you wish, the possibility of making your own wine or having your own olive oil pressed. The house is located in an oasis of tranquillity with plenty of