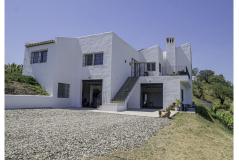

Step into your future with this beautiful dream home in Monda, completed in 2013. This contemporary architect-designed house offers the epitome of elegance and comfort. The home boasts 360m2 and is spread over 2 floors. From the entrance to the plot you have an overview of the house, the garden, terrace and pool with breathtaking views of the surrounding mountains beyond. This is where you will find the entrance to the 160m2 home. Upon entering, you will notice an open living area with lots of natural light and beautiful views. This floor consists of the entrance hall, the living/dining area, the kitchen, an office room, 2 bedrooms, 2 bathrooms and the stairs to the lower floor. The house has electric radiators, the water supply is with its own well (never runs dry) and 2 x water tanks of 16,000 litres each. And the entrance to the outdoor terrace of 30m2 where there is also an outdoor staircase to the ground floor. From the entrance to the plot follow the road down and reach the outside entrance to the lower floor with an area of 200m2. A bedroom with separate toilet (easily expandable to 3rd bathroom), hallway cum laundry and storage room, large workshop, a large (storage) room used as a garage (42m2), with another large storage room behind it (46m2). These spaces can be used for various desired purposes. Amidst a beautiful natural landscape with vines and olive and almond trees adorning the grounds, you have, if you wish, the possibility of making your own wine or having your own olive oil pressed. The house is located in an oasis of tranquillity with plenty of