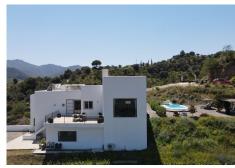

Step into your future with this beautiful dream home in Monda, completed in 2013. This contemporary architect-designed house offers the epitome of elegance and comfort. The home boasts 360m2 and is spread over 2 floors. From the entrance to the plot you have an overview of the house, the garden, terrace and pool with breathtaking views of the surrounding mountains beyond. This is where you will find the entrance to the 160m2 home. Upon entering, you will notice an open living area with lots of natural light and beautiful views. This floor consists of the entrance hall, the living/dining area, the kitchen, an office room, 2 bedrooms, 2 bathrooms and the stairs to the lower floor. The house has electric radiators, the water supply is with its own well (never runs dry) and 2 x water tanks of 16,000 litres each. And the entrance to the outdoor terrace of 30m2 where there is also an outdoor staircase to the ground floor. From the entrance to the plot follow the road down and reach the outside entrance to the lower floor with an area of 200m2. A bedroom with separate toilet (easily expandable to 3rd bathroom), hallway cum laundry and storage room, large workshop, a large (storage) room used as a garage (42m2), with another large storage room behind it (46m2). These spaces can be used for various desired purposes. Amidst a beautiful natural landscape with vines and olive and almond trees adorning the grounds, you have, if you wish, the possibility of making your own wine or having your own olive oil pressed. The house is located in an oasis of tranquillity with plenty of