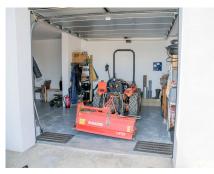

Step into your future with this beautiful dream home in Monda, completed in 2013. This contemporary architect-designed house offers the epitome of elegance and comfort. The home boasts 360m2 and is spread over 2 floors. From the entrance to the plot you have an overview of the house, the garden, terrace and pool with breathtaking views of the surrounding mountains beyond. This is where you will find the entrance to the 160m2 home. Upon entering, you will notice an open living area with lots of natural light and beautiful views. This floor consists of the entrance hall, the living/dining area, the kitchen, an office room, 2 bedrooms, 2 bathrooms and the stairs to the lower floor. The house has electric radiators, the water supply is with its own well (never runs dry) and 2 x water tanks of 16,000 litres each. And the entrance to the outdoor terrace of 30m2 where there is also an outdoor staircase to the ground floor. From the entrance to the plot follow the road down and reach the outside entrance to the lower floor with an area of 200m2. A bedroom with separate toilet (easily expandable to 3rd bathroom), hallway cum laundry and storage room, large workshop, a large (storage) room used as a garage (42m2), with another large storage room behind it (46m2). These spaces can be used for various desired purposes. Amidst a beautiful natural landscape with vines and olive and almond trees adorning the grounds, you have, if you wish, the possibility of making your own wine or having your own olive oil pressed. The house is located in an oasis of tranquillity with plenty of