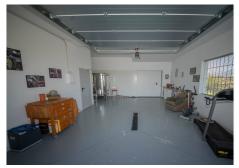

Step into your future with this beautiful dream home in Monda, completed in 2013. This contemporary architect-designed house offers the epitome of elegance and comfort. The home boasts 360m2 and is spread over 2 floors. From the entrance to the plot you have an overview of the house, the garden, terrace and pool with breathtaking views of the surrounding mountains beyond. This is where you will find the entrance to the 160m2 home. Upon entering, you will notice an open living area with lots of natural light and beautiful views. This floor consists of the entrance hall, the living/dining area, the kitchen, an office room, 2 bedrooms, 2 bathrooms and the stairs to the lower floor. The house has electric radiators, the water supply is with its own well (never runs dry) and 2 x water tanks of 16,000 litres each. And the entrance to the outdoor terrace of 30m2 where there is also an outdoor staircase to the ground floor. From the entrance to the plot follow the road down and reach the outside entrance to the lower floor with an area of 200m2. A bedroom with separate toilet (easily expandable to 3rd bathroom), hallway cum laundry and storage room, large workshop, a large (storage) room used as a garage (42m2), with another large storage room behind it (46m2). These spaces can be used for various desired purposes. Amidst a beautiful natural landscape with vines and olive and almond trees adorning the grounds, you have, if you wish, the possibility of making your own wine or having your own olive oil pressed. The house is located in an oasis of tranquillity with plenty of