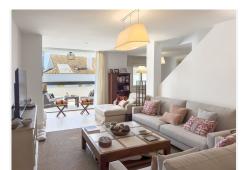

## R4709554

Guadalmina Baja

REF# R4709554 880.000 €

| BEDS | BATHS | BUILT  | TERRACE |
|------|-------|--------|---------|
| 5    | 6     | 190 m² | 40 m²   |

Exclusive duplex penthouse located on sale in Guadalmina Baja, an area known for its natural beauty and serene atmosphere. This property, in particular, is an architectural gem that seamlessly combines luxury and comfort, just a few meters from the sea. Upon entering the penthouse, you are greeted with a sense of brightness and spaciousness thanks to its contemporary design and expansive windows that allow natural light to flow into every corner. The main floor hosts two elegantly decorated rooms, perfect for hosting guests or transforming them into work or study spaces according to your needs. It also includes a storage room under the staircase. The fully equipped and modern kitchen is a dream for any gastronomy lover. With state-of-the-art appliances, it invites you to create delicious meals while enjoying the company of your loved ones or guests. From the main living room, you access the first terrace overlooking the beautiful gardens of the development, the golf course, and La Concha, an ideal place to relax outdoors or enjoy meals. Moving up to the next level, you discover three spacious additional bedrooms, each with its own ensuite bathroom, ensuring privacy and comfort for all family members or guests. Two of these rooms have direct access to a common terrace facing west. Finally, the master suite includes a spacious walk in wardrobe and a terrace that also provides incredible views of La Concha and the golf course. In addition to the five ensuite bathrooms, the property features an additional toilet on the main floor for added convenience. All bathrooms