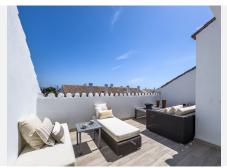

## R4709554

Guadalmina Baja

REF# R4709554 880.000 €

| BEDS | BATHS | BUILT  | TERRACE |
|------|-------|--------|---------|
| 5    | 6     | 190 m² | 40 m²   |

Exclusive duplex penthouse located on sale in Guadalmina Baja, an area known for its natural beauty and serene atmosphere. This property, in particular, is an architectural gem that seamlessly combines luxury and comfort, just a few meters from the sea. Upon entering the penthouse, you are greeted with a sense of brightness and spaciousness thanks to its contemporary design and expansive windows that allow natural light to flow into every corner. The main floor hosts two elegantly decorated rooms, perfect for hosting guests or transforming them into work or study spaces according to your needs. It also includes a storage room under the staircase. The fully equipped and modern kitchen is a dream for any gastronomy lover. With state-of-the-art appliances, it invites you to create delicious meals while enjoying the company of your loved ones or guests. From the main living room, you access the first terrace overlooking the beautiful gardens of the development, the golf course, and La Concha, an ideal place to relax outdoors or enjoy meals. Moving up to the next level, you discover three spacious additional bedrooms, each with its own ensuite bathroom, ensuring privacy and comfort for all family members or guests. Two of these rooms have direct access to a common terrace facing west. Finally, the master suite includes a spacious walk in wardrobe and a terrace that also provides incredible views of La Concha and the golf course. In addition to the five ensuite bathrooms, the property features an additional toilet on the main floor for added convenience. All bathrooms