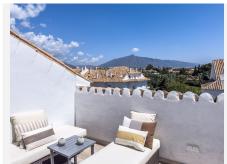

## R4709554

Guadalmina Baja

REF# R4709554 880.000 €

| BEDS | BATHS | BUILT  | TERRACE |
|------|-------|--------|---------|
| 5    | 6     | 190 m² | 40 m²   |

Exclusive duplex penthouse located on sale in Guadalmina Baja, an area known for its natural beauty and serene atmosphere. This property, in particular, is an architectural gem that seamlessly combines luxury and comfort, just a few meters from the sea. Upon entering the penthouse, you are greeted with a sense of brightness and spaciousness thanks to its contemporary design and expansive windows that allow natural light to flow into every corner. The main floor hosts two elegantly decorated rooms, perfect for hosting guests or transforming them into work or study spaces according to your needs. It also includes a storage room under the staircase. The fully equipped and modern kitchen is a dream for any gastronomy lover. With state-of-the-art appliances, it invites you to create delicious meals while enjoying the company of your loved ones or guests. From the main living room, you access the first terrace overlooking the beautiful gardens of the development, the golf course, and La Concha, an ideal place to relax outdoors or enjoy meals. Moving up to the next level, you discover three spacious additional bedrooms, each with its own ensuite bathroom, ensuring privacy and comfort for all family members or guests. Two of these rooms have direct access to a common terrace facing west. Finally, the master suite includes a spacious walk in wardrobe and a terrace that also provides incredible views of La Concha and the golf course. In addition to the five ensuite bathrooms, the property features an additional toilet on the main floor for added convenience. All bathrooms