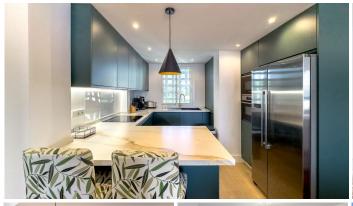

## R4709554

Guadalmina Baja

REF# R4709554 880.000 €

| BEDS | BATHS | BUILT  | TERRACE |
|------|-------|--------|---------|
| 5    | 6     | 190 m² | 40 m²   |

Exclusive duplex penthouse located on sale in Guadalmina Baja, an area known for its natural beauty and serene atmosphere. This property, in particular, is an architectural gem that seamlessly combines luxury and comfort, just a few meters from the sea. Upon entering the penthouse, you are greeted with a sense of brightness and spaciousness thanks to its contemporary design and expansive windows that allow natural light to flow into every corner. The main floor hosts two elegantly decorated rooms, perfect for hosting guests or transforming them into work or study spaces according to your needs. It also includes a storage room under the staircase. The fully equipped and modern kitchen is a dream for any gastronomy lover. With state-of-the-art appliances, it invites you to create delicious meals while enjoying the company of your loved ones or guests. From the main living room, you access the first terrace overlooking the beautiful gardens of the development, the golf course, and La Concha, an ideal place to relax outdoors or enjoy meals. Moving up to the next level, you discover three spacious additional bedrooms, each with its own ensuite bathroom, ensuring privacy and comfort for all family members or guests. Two of these rooms have direct access to a common terrace facing west. Finally, the master suite includes a spacious walk in wardrobe and a terrace that also provides incredible views of La Concha and the golf course. In addition to the five ensuite bathrooms, the property features an additional toilet on the main floor for added convenience. All bathrooms