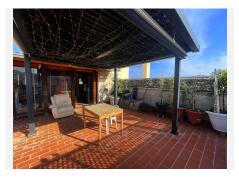

## R4709140

Estepona

REF# R4709140 495.000 €

| BEDS | BATHS | BUILT  | TERRACE |
|------|-------|--------|---------|
| 4    | 3     | 130 m² | 80 m²   |

Duplex penthouse in Estepona A beautiful duplex penthouse in one of the most desirable locations, just three hundred meters from the port of Estepona. The property consists of two levels. On the lower level, there is a living room, a kitchen and three bedrooms with bathrooms. The comfortable living/dining room has access to the terrace with a beautiful urban and sea view. The master bedroom with an en-suite bathroom also has direct access to the terrace. The upper floor consists of a bedroom with a bathroom and additional space for various purposes. From there you can access a magnificent covered terrace that offers an unobstructed view of the surrounding landscape and the pool. It is a great place to relax and enjoy the beauty of the surroundings. Whether it's a morning coffee or an evening barbecue, this terrace becomes the perfect setting to create lasting memories. Thanks to its prime location in this highly sought-after area, this duplex penthouse combines comfortable living space with access to all local amenities. Schools, museums and above all beaches are within easy reach. Moreover, Estepona itself offers many attractions, from its charming old town with its narrow streets and flower-filled squares to its lively marina with restaurants, bars and shops.