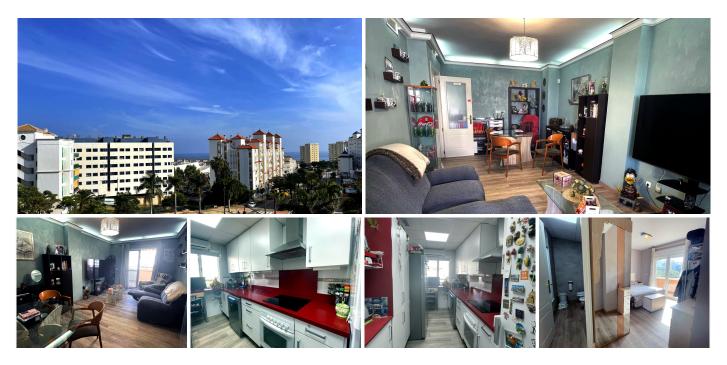

## R4709140

Estepona

REF# R4709140 495.000 €

| BEDS | BATHS | BUILT  | TERRACE |
|------|-------|--------|---------|
| 4    | 3     | 130 m² | 80 m²   |

Duplex penthouse in Estepona A beautiful duplex penthouse in one of the most desirable locations, just three hundred meters from the port of Estepona. The property consists of two levels. On the lower level, there is a living room, a kitchen and three bedrooms with bathrooms. The comfortable living/dining room has access to the terrace with a beautiful urban and sea view. The master bedroom with an en-suite bathroom also has direct access to the terrace. The upper floor consists of a bedroom with a bathroom and additional space for various purposes. From there you can access a magnificent covered terrace that offers an unobstructed view of the surrounding landscape and the pool. It is a great place to relax and enjoy the beauty of the surroundings. Whether it's a morning coffee or an evening barbecue, this terrace becomes the perfect setting to create lasting memories. Thanks to its prime location in this highly sought-after area, this duplex penthouse combines comfortable living space with access to all local amenities. Schools, museums and above all beaches are within easy reach. Moreover, Estepona itself offers many attractions, from its charming old town with its narrow streets and flower-filled squares to its lively marina with restaurants, bars and shops.