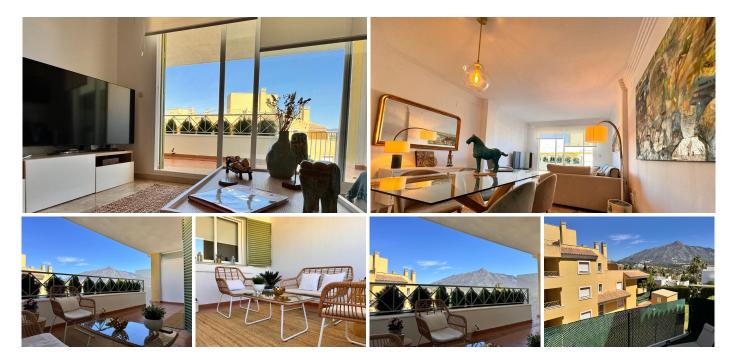

## Marbella

REF# R4707229 325.000 €

| BEDS | BATHS | BUILT  | TERRACE |
|------|-------|--------|---------|
| 1    | 1     | 106 m² | 21 m²   |

Welcome to this charming flat situated in a prime location, offering comfort and breathtaking views from every corner. With a bright and welcoming bedroom, a full bathroom and a fully equipped kitchen, this space is perfect for those looking for a comfortable and practical lifestyle.

Enjoy the convenience of having your own private parking and an additional storage room. In addition, you can relax and enjoy the fresh air on the private terrace with panoramic views of the iconic La Concha mountain.

This flat is sold unfurnished, however, there is the possibility of acquiring it with furniture, so we invite you to consult the corresponding price.

Don't miss the opportunity to make this charming flat your new home or investment, contact us today for more details!