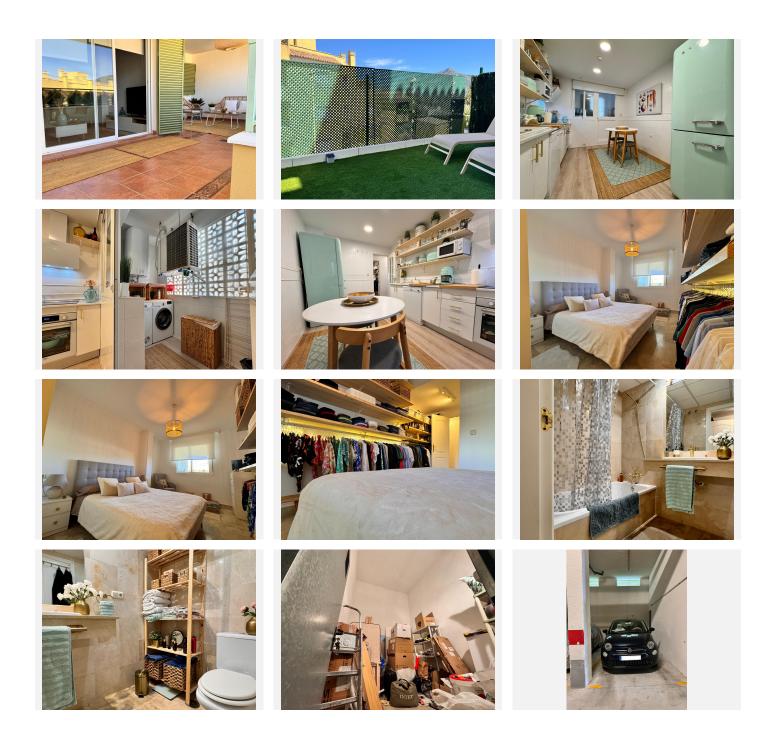

## Marbella

REF# R4707229 325.000 €

| BEDS | BATHS | BUILT  | TERRACE |
|------|-------|--------|---------|
| 1    | 1     | 106 m² | 21 m²   |

Welcome to this charming flat situated in a prime location, offering comfort and breathtaking views from every corner. With a bright and welcoming bedroom, a full bathroom and a fully equipped kitchen, this space is perfect for those looking for a comfortable and practical lifestyle.

Enjoy the convenience of having your own private parking and an additional storage room. In addition, you can relax and enjoy the fresh air on the private terrace with panoramic views of the iconic La Concha mountain.

This flat is sold unfurnished, however, there is the possibility of acquiring it with furniture, so we invite you to consult the corresponding price.

Don't miss the opportunity to make this charming flat your new home or investment, contact us today for more details!