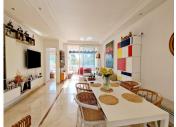

R4707196

Puerto Banús

REF# R4707196 895.000 €

| BEDS | BATHS | BUILT  | PLOT | TERRACE |
|------|-------|--------|------|---------|
| 3    | 3     | 110 m² | 1 m² | 20 m²   |

BEACHSIDE Marbella | Puerto Banús – Luxurious South-Facing Penthouse Discover this stunning modern penthouse in the exclusive residential area of Azalea Beach, just moments from Puerto Banús. Offering 3 bedrooms, 2 bathrooms, a guest toilet, and a sleek contemporary kitchen, this south-facing home is designed for comfort and style. Originally a 2-bedroom property, it has been cleverly reconfigured to maximize space, now featuring two spacious double bedrooms and a cozy single bedroom. The bathrooms are generously sized, while the guest toilet boasts a modern design. Step onto the sun-drenched terrace, equipped with electric awnings and glass curtains, perfect for year-round enjoyment. Set within a gated, boutique development, residents have access to beautifully landscaped gardens and a serene swimming pool. Enjoy an unbeatable location—just a 3-minute walk to Mistral Beach, the 5-star Guadalpin Banús Hotel, top restaurants, and essential amenities, with Puerto Banús only 15 minutes away on foot. A private parking space and storage room are included in the price. A rare opportunity to own a luxurious penthouse in one of Marbella's most sought-after beachside communities!