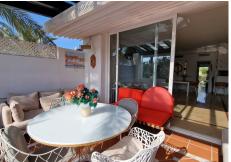

R4707196

Puerto Banús

REF# R4707196 895.000 €

| BEDS | BATHS | BUILT  | PLOT | TERRACE |
|------|-------|--------|------|---------|
| 3    | 3     | 110 m² | 1 m² | 20 m²   |

BEACHSIDE Marbella | Puerto Banús – Luxurious South-Facing Penthouse Discover this stunning modern penthouse in the exclusive residential area of Azalea Beach, just moments from Puerto Banús. Offering 3 bedrooms, 2 bathrooms, a guest toilet, and a sleek contemporary kitchen, this south-facing home is designed for comfort and style. Originally a 2-bedroom property, it has been cleverly reconfigured to maximize space, now featuring two spacious double bedrooms and a cozy single bedroom. The bathrooms are generously sized, while the guest toilet boasts a modern design. Step onto the sun-drenched terrace, equipped with electric awnings and glass curtains, perfect for year-round enjoyment. Set within a gated, boutique development, residents have access to beautifully landscaped gardens and a serene swimming pool. Enjoy an unbeatable location—just a 3-minute walk to Mistral Beach, the 5-star Guadalpin Banús Hotel, top restaurants, and essential amenities, with Puerto Banús only 15 minutes away on foot. A private parking space and storage room are included in the price. A rare opportunity to own a luxurious penthouse in one of Marbella's most sought-after beachside communities!