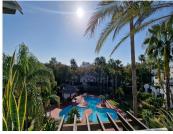

R4707196

Puerto Banús

REF# R4707196 895.000 €

| BEDS | BATHS | BUILT  | PLOT | TERRACE |
|------|-------|--------|------|---------|
| 3    | 3     | 110 m² | 1 m² | 20 m²   |

BEACHSIDE Marbella | Puerto Banús – Luxurious South-Facing Penthouse Discover this stunning modern penthouse in the exclusive residential area of Azalea Beach, just moments from Puerto Banús. Offering 3 bedrooms, 2 bathrooms, a guest toilet, and a sleek contemporary kitchen, this south-facing home is designed for comfort and style. Originally a 2-bedroom property, it has been cleverly reconfigured to maximize space, now featuring two spacious double bedrooms and a cozy single bedroom. The bathrooms are generously sized, while the guest toilet boasts a modern design. Step onto the sun-drenched terrace, equipped with electric awnings and glass curtains, perfect for year-round enjoyment. Set within a gated, boutique development, residents have access to beautifully landscaped gardens and a serene swimming pool. Enjoy an unbeatable location—just a 3-minute walk to Mistral Beach, the 5-star Guadalpin Banús Hotel, top restaurants, and essential amenities, with Puerto Banús only 15 minutes away on foot. A private parking space and storage room are included in the price. A rare opportunity to own a luxurious penthouse in one of Marbella's most sought-after beachside communities!