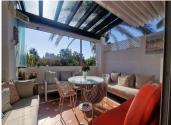

R4707196

Puerto Banús

REF# R4707196 895.000 €

| BEDS | BATHS | BUILT  | PLOT | TERRACE |
|------|-------|--------|------|---------|
| 3    | 3     | 110 m² | 1 m² | 20 m²   |

BEACHSIDE Marbella | Puerto Banús – Luxurious South-Facing Penthouse Discover this stunning modern penthouse in the exclusive residential area of Azalea Beach, just moments from Puerto Banús. Offering 3 bedrooms, 2 bathrooms, a guest toilet, and a sleek contemporary kitchen, this south-facing home is designed for comfort and style. Originally a 2-bedroom property, it has been cleverly reconfigured to maximize space, now featuring two spacious double bedrooms and a cozy single bedroom. The bathrooms are generously sized, while the guest toilet boasts a modern design. Step onto the sun-drenched terrace, equipped with electric awnings and glass curtains, perfect for year-round enjoyment. Set within a gated, boutique development, residents have access to beautifully landscaped gardens and a serene swimming pool. Enjoy an unbeatable location—just a 3-minute walk to Mistral Beach, the 5-star Guadalpin Banús Hotel, top restaurants, and essential amenities, with Puerto Banús only 15 minutes away on foot. A private parking space and storage room are included in the price. A rare opportunity to own a luxurious penthouse in one of Marbella's most sought-after beachside communities!