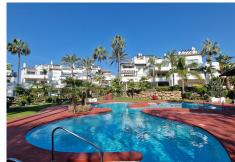

R4707196

Puerto Banús

REF# R4707196 895.000 €

| BEDS | BATHS | BUILT  | PLOT | TERRACE |
|------|-------|--------|------|---------|
| 3    | 3     | 110 m² | 1 m² | 20 m²   |

BEACHSIDE Marbella | Puerto Banús – Luxurious South-Facing Penthouse Discover this stunning modern penthouse in the exclusive residential area of Azalea Beach, just moments from Puerto Banús. Offering 3 bedrooms, 2 bathrooms, a guest toilet, and a sleek contemporary kitchen, this south-facing home is designed for comfort and style. Originally a 2-bedroom property, it has been cleverly reconfigured to maximize space, now featuring two spacious double bedrooms and a cozy single bedroom. The bathrooms are generously sized, while the guest toilet boasts a modern design. Step onto the sun-drenched terrace, equipped with electric awnings and glass curtains, perfect for year-round enjoyment. Set within a gated, boutique development, residents have access to beautifully landscaped gardens and a serene swimming pool. Enjoy an unbeatable location—just a 3-minute walk to Mistral Beach, the 5-star Guadalpin Banús Hotel, top restaurants, and essential amenities, with Puerto Banús only 15 minutes away on foot. A private parking space and storage room are included in the price. A rare opportunity to own a luxurious penthouse in one of Marbella's most sought-after beachside communities!