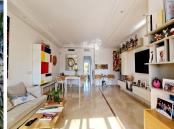

R4707196

Puerto Banús

REF# R4707196 895.000 €

| BEDS | BATHS | BUILT  | PLOT | TERRACE |
|------|-------|--------|------|---------|
| 3    | 3     | 110 m² | 1 m² | 20 m²   |

BEACHSIDE Marbella | Puerto Banús – Luxurious South-Facing Penthouse Discover this stunning modern penthouse in the exclusive residential area of Azalea Beach, just moments from Puerto Banús. Offering 3 bedrooms, 2 bathrooms, a guest toilet, and a sleek contemporary kitchen, this south-facing home is designed for comfort and style. Originally a 2-bedroom property, it has been cleverly reconfigured to maximize space, now featuring two spacious double bedrooms and a cozy single bedroom. The bathrooms are generously sized, while the guest toilet boasts a modern design. Step onto the sun-drenched terrace, equipped with electric awnings and glass curtains, perfect for year-round enjoyment. Set within a gated, boutique development, residents have access to beautifully landscaped gardens and a serene swimming pool. Enjoy an unbeatable location—just a 3-minute walk to Mistral Beach, the 5-star Guadalpin Banús Hotel, top restaurants, and essential amenities, with Puerto Banús only 15 minutes away on foot. A private parking space and storage room are included in the price. A rare opportunity to own a luxurious penthouse in one of Marbella's most sought-after beachside communities!