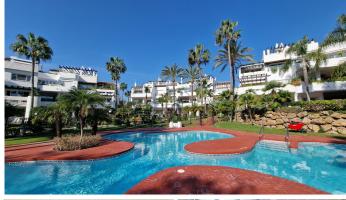

R4707196

Puerto Banús

REF# R4707196 895.000 €

| BEDS | BATHS | BUILT  | PLOT | TERRACE |
|------|-------|--------|------|---------|
| 3    | 3     | 110 m² | 1 m² | 20 m²   |

BEACHSIDE Marbella | Puerto Banús – Luxurious South-Facing Penthouse Discover this stunning modern penthouse in the exclusive residential area of Azalea Beach, just moments from Puerto Banús. Offering 3 bedrooms, 2 bathrooms, a guest toilet, and a sleek contemporary kitchen, this south-facing home is designed for comfort and style. Originally a 2-bedroom property, it has been cleverly reconfigured to maximize space, now featuring two spacious double bedrooms and a cozy single bedroom. The bathrooms are generously sized, while the guest toilet boasts a modern design. Step onto the sun-drenched terrace, equipped with electric awnings and glass curtains, perfect for year-round enjoyment. Set within a gated, boutique development, residents have access to beautifully landscaped gardens and a serene swimming pool. Enjoy an unbeatable location—just a 3-minute walk to Mistral Beach, the 5-star Guadalpin Banús Hotel, top restaurants, and essential amenities, with Puerto Banús only 15 minutes away on foot. A private parking space and storage room are included in the price. A rare opportunity to own a luxurious penthouse in one of Marbella's most sought-after beachside communities!