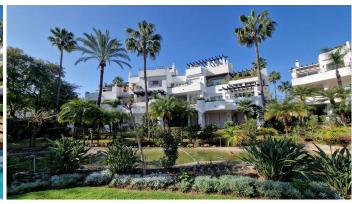

R4707196

Puerto Banús

REF# R4707196 895.000 €

| BEDS | BATHS | BUILT  | PLOT | TERRACE |
|------|-------|--------|------|---------|
| 3    | 3     | 110 m² | 1 m² | 20 m²   |

BEACHSIDE Marbella | Puerto Banús – Luxurious South-Facing Penthouse Discover this stunning modern penthouse in the exclusive residential area of Azalea Beach, just moments from Puerto Banús. Offering 3 bedrooms, 2 bathrooms, a guest toilet, and a sleek contemporary kitchen, this south-facing home is designed for comfort and style. Originally a 2-bedroom property, it has been cleverly reconfigured to maximize space, now featuring two spacious double bedrooms and a cozy single bedroom. The bathrooms are generously sized, while the guest toilet boasts a modern design. Step onto the sun-drenched terrace, equipped with electric awnings and glass curtains, perfect for year-round enjoyment. Set within a gated, boutique development, residents have access to beautifully landscaped gardens and a serene swimming pool. Enjoy an unbeatable location—just a 3-minute walk to Mistral Beach, the 5-star Guadalpin Banús Hotel, top restaurants, and essential amenities, with Puerto Banús only 15 minutes away on foot. A private parking space and storage room are included in the price. A rare opportunity to own a luxurious penthouse in one of Marbella's most sought-after beachside communities!