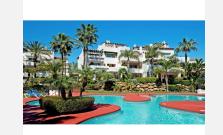

R4707196

Puerto Banús

REF# R4707196 895.000 €

| BEDS | BATHS | BUILT  | PLOT | TERRACE |
|------|-------|--------|------|---------|
| 3    | 3     | 110 m² | 1 m² | 20 m²   |

BEACHSIDE Marbella | Puerto Banús – Luxurious South-Facing Penthouse Discover this stunning modern penthouse in the exclusive residential area of Azalea Beach, just moments from Puerto Banús. Offering 3 bedrooms, 2 bathrooms, a guest toilet, and a sleek contemporary kitchen, this south-facing home is designed for comfort and style. Originally a 2-bedroom property, it has been cleverly reconfigured to maximize space, now featuring two spacious double bedrooms and a cozy single bedroom. The bathrooms are generously sized, while the guest toilet boasts a modern design. Step onto the sun-drenched terrace, equipped with electric awnings and glass curtains, perfect for year-round enjoyment. Set within a gated, boutique development, residents have access to beautifully landscaped gardens and a serene swimming pool. Enjoy an unbeatable location—just a 3-minute walk to Mistral Beach, the 5-star Guadalpin Banús Hotel, top restaurants, and essential amenities, with Puerto Banús only 15 minutes away on foot. A private parking space and storage room are included in the price. A rare opportunity to own a luxurious penthouse in one of Marbella's most sought-after beachside communities!