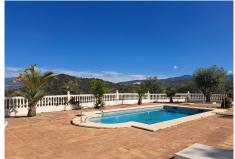

Outside a large swimming pool with huge terraces leading to an area with a wooden guesthouse with 2 rooms.

Set in a 12.000m2 plot with sloping land all Fully fenced.

The property has concrete access from the main road.

It has its own well 60m deep.

Central heating is fitted but needs finishing.

The views from the property are panoramic and the owner has spent in excess of 70,000 euros recently renovating the propety. 10 mins from town.