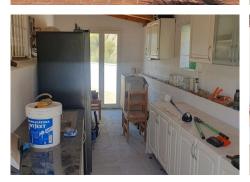

3 spacious recently decorated double bedrooms upstairs and a newly reformed twin bathroom plus a halway leading to an upper terrace with outstanding views. On the lower floor is another double bedroom with a toilet/cloakroom. There is a huge utility room behind so room for another ensuite bathroom if needed. A lounge with fieplace and views to Alhaurin el Grande and a separate fully fitted modern kitchen.