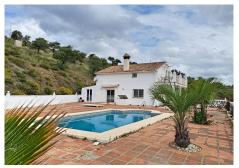

Outside a large swimming pool with huge terraces leading to an area with a wooden guesthouse with 2 rooms.

Set in a 12.000m2 plot with sloping land all Fully fenced.

The property has concrete access from the main road.

It has its own well 60m deep.

Central heating is fitted but needs finishing.

The views from the property are panoramic and the owner has spent in excess of 70,000 euros recently renovating the propety. 10 mins from town.