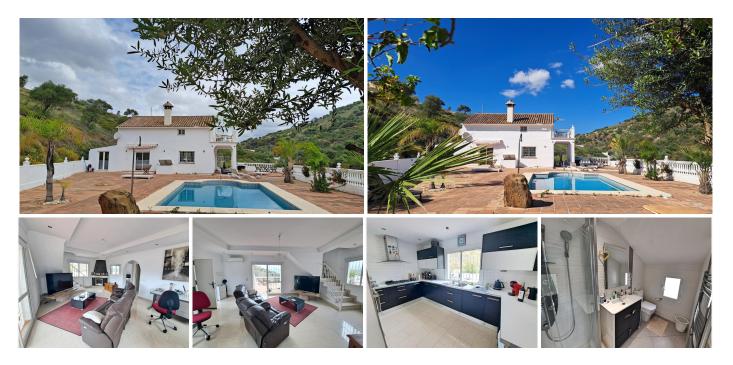

## HOUSE 4 BEDROOMS 2 BATHROOMS IN COÍN

**Q** Coín

REF# R4706749 397.500 €

| BEDS | BATHS | BUILT  | PLOT     |
|------|-------|--------|----------|
| 4    | 2     | 165 m² | 12000 m² |

Fantastic finca on the outskirts of Coin with panoramic views towards Alhaurin el Grande with AFO certificate.

3 spacious recently decorated double bedrooms upstairs and a newly reformed twin bathroom plus a halway leading to an upper terrace with outstanding views. On the lower floor is another double bedroom with a toilet/cloakroom. There is a huge utility room behind so room for another ensuite bathroom if needed. A lounge with fieplace and views to Alhaurin el Grande and a separate fully fitted modern kitchen.

Outside a large swimming pool with huge terraces leading to an area with a wooden guesthouse with 2 rooms.

Set in a 12.000m2 plot with sloping land all Fully fenced.

The property has concrete access from the main road.

It has its own well 60m deep.

Central heating is fitted but needs finishing.

The views from the property are panoramic and the owner has spent in excess of 70,000 euros recently renovating the propety. 10 mins from town.