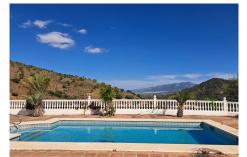

## HOUSE 4 BEDROOMS 2 BATHROOMS IN COÍN

**Q** Coín

REF# R4706749 397.500 €

| BEDS | BATHS | BUILT  | PLOT     |
|------|-------|--------|----------|
| 4    | 2     | 165 m² | 12000 m² |

Fantastic finca on the outskirts of Coin with panoramic views towards Alhaurin el Grande with AFO certificate.

Outside a large swimming pool with huge terraces leading to an area with a wooden guesthouse with 2 rooms.

Set in a 12.000m2 plot with sloping land all Fully fenced.

The property has concrete access from the main road.

It has its own well 60m deep.

Central heating is fitted but needs finishing.

The views from the property are panoramic and the owner has spent in excess of 70,000 euros recently renovating the propety. 10 mins from town.