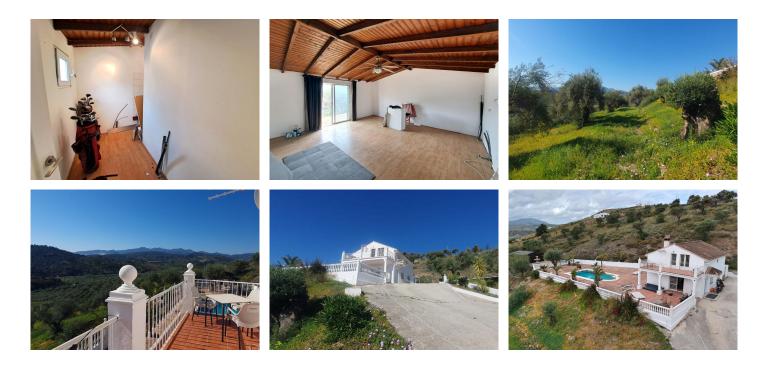

## HOUSE 4 BEDROOMS 2 BATHROOMS IN COÍN

**Q** Coín

REF# R4706749 397.500 €

| BEDS | BATHS | BUILT  | PLOT     |
|------|-------|--------|----------|
| 4    | 2     | 165 m² | 12000 m² |

Fantastic finca on the outskirts of Coin with panoramic views towards Alhaurin el Grande with AFO certificate.

3 spacious recently decorated double bedrooms upstairs and a newly reformed twin bathroom plus a halway leading to an upper terrace with outstanding views. On the lower floor is another double bedroom with a toilet/cloakroom. There is a huge utility room behind so room for another ensuite bathroom if needed. A lounge with fieplace and views to Alhaurin el Grande and a separate fully fitted modern kitchen.

Outside a large swimming pool with huge terraces leading to an area with a wooden guesthouse with 2 rooms.

Set in a 12.000m2 plot with sloping land all Fully fenced.

The property has concrete access from the main road.

It has its own well 60m deep.

Central heating is fitted but needs finishing.

The views from the property are panoramic and the owner has spent in excess of 70,000 euros recently renovating the propety. 10 mins from town.