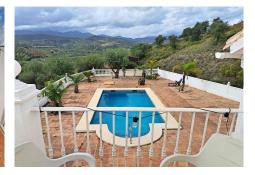

Outside a large swimming pool with huge terraces leading to an area with a wooden guesthouse with 2 rooms.

Set in a 12.000m2 plot with sloping land all Fully fenced.

The property has concrete access from the main road.

It has its own well 60m deep.

Central heating is fitted but needs finishing.

The views from the property are panoramic and the owner has spent in excess of 70,000 euros recently renovating the propety. 10 mins from town.