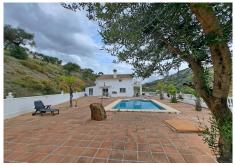

Outside a large swimming pool with huge terraces leading to an area with a wooden guesthouse with 2 rooms.

Set in a 12.000m2 plot with sloping land all Fully fenced.

The property has concrete access from the main road.

It has its own well 60m deep.

Central heating is fitted but needs finishing.

The views from the property are panoramic and the owner has spent in excess of 70,000 euros recently renovating the propety. 10 mins from town.