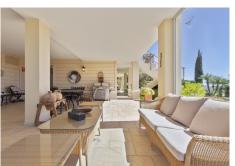

Moving down to the middle floor we find a huge 162m2 open plan kitchen diner and living room complete with wood burning fireplace and access to a large terrace with different areas for sitting, lounging and dining outside. The views from this terrace in particular are unrivalled in Mijas Golf and truly breathtaking. This