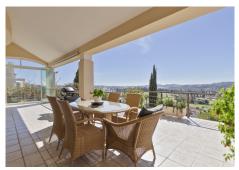

Moving down to the middle floor we find a huge 162m2 open plan kitchen diner and living room complete with wood burning fireplace and access to a large terrace with different areas for sitting, lounging and dining outside. The views from this terrace in particular are unrivalled in Mijas Golf and truly breathtaking. This