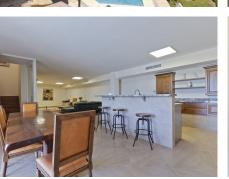

Moving down to the middle floor we find a huge 162m2 open plan kitchen diner and living room complete with wood burning fireplace and access to a large terrace with different areas for sitting, lounging and dining outside. The views from this terrace in particular are unrivalled in Mijas Golf and truly breathtaking. This