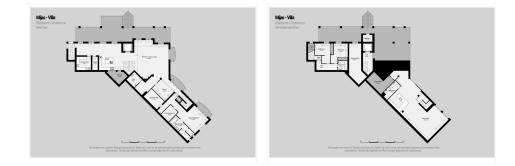

The property welcomes you through an entrance foyer with double height ceilings and huge picture window revealing views of the golf course as soon as you walk in which really sets the tone for the house. On this level we find three double bedrooms, one with ensuite bathroom and walk-in wardrobes as well as another full bathroom. This is a very cleverly designed property with all the living and sleeping space located on the south side of the property giving unparalleled panoramic views and an abundance of light in every room.

Moving down to the middle floor we find a huge 162m2 open plan kitchen diner and living room complete with wood burning fireplace and access to a large terrace with different areas for sitting, lounging and dining outside. The views from this terrace in particular are unrivalled in Mijas Golf and truly breathtaking. This

# IDILIQ estates

level also offers a walk-in pantry, utility room, guest cloakroom and cleverly designed open plan work space with the most inspiring views you're ever likely to see from a home office! Not to forget the 70m2 master bedroom suite with private terrace, his and hers walk in wardrobes and ensuite bathroom!

The lower level of the property is home to two more double bedrooms, another full bathroom, and guest cloakroom, storeroom and facilities room as well as an enormous games/cinema room complete with bar area and bathroom. Both the bedrooms on this level as well as the games room enjoy direct access to the mature lawned gardens where we find the infinity swimming pool and another large chill out terrace with barbecue area to enjoy pool-side dining.