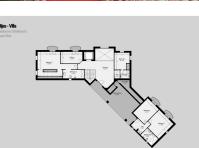

The property welcomes you through an entrance foyer with double height ceilings and huge picture window revealing views of the golf course as soon as you walk in which really sets the tone for the house. On this level we find three double bedrooms, one with ensuite bathroom and walk-in wardrobes as well as another full bathroom. This is a very cleverly designed property with all the living and sleeping space located on the south side of the property giving unparalleled panoramic views and an abundance of light in every room.

Moving down to the middle floor we find a huge 162m2 open plan kitchen diner and living room complete with wood burning fireplace and access to a large terrace with different areas for sitting, lounging and dining outside. The views from this terrace in particular are unrivalled in Mijas Golf and truly breathtaking. This

# IDILIQ estates

level also offers a walk-in pantry, utility room, guest cloakroom and cleverly designed open plan work space with the most inspiring views you're ever likely to see from a home office! Not to forget the 70m2 master bedroom suite with private terrace, his and hers walk in wardrobes and ensuite bathroom!

The lower level of the property is home to two more double bedrooms, another full bathroom, and guest cloakroom, storeroom and facilities room as well as an enormous games/cinema room complete with bar area and bathroom. Both the bedrooms on this level as well as the games room enjoy direct access to the mature lawned gardens where we find the infinity swimming pool and another large chill out terrace with barbecue area to enjoy pool-side dining.