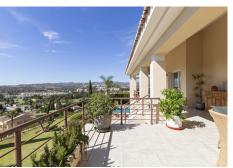

# IDILIQ estates

level also offers a walk-in pantry, utility room, guest cloakroom and cleverly designed open plan work space with the most inspiring views you're ever likely to see from a home office! Not to forget the 70m2 master bedroom suite with private terrace, his and hers walk in wardrobes and ensuite bathroom!