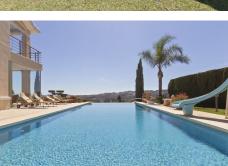

#### 

REF# R4706302 2.199.950 €

| BEDS | BATHS | BUILT   | PLOT    | TERRACE |
|------|-------|---------|---------|---------|
| 8    | 8     | 1200 m² | 1703 m² | 340 m²  |

A one of a kind Mediterranean mansion with breathtaking golf, sea and mountain views that offers around 1000m2 of living and entertaining space. Constructed over 3 levels with elevator access between floors the property sits on a large plot of over 1700m2 with impeccable gardens, 75m2 infinity swimming pool and parking for several cars.

The lower level of the property is home to two more double bedrooms, another full bathroom, and guest cloakroom, storeroom and facilities room as well as an enormous games/cinema room complete with bar area and bathroom. Both the bedrooms on this level as well as the games room enjoy direct access to the mature lawned gardens where we find the infinity swimming pool and another large chill out terrace with barbecue area to enjoy pool-side dining.