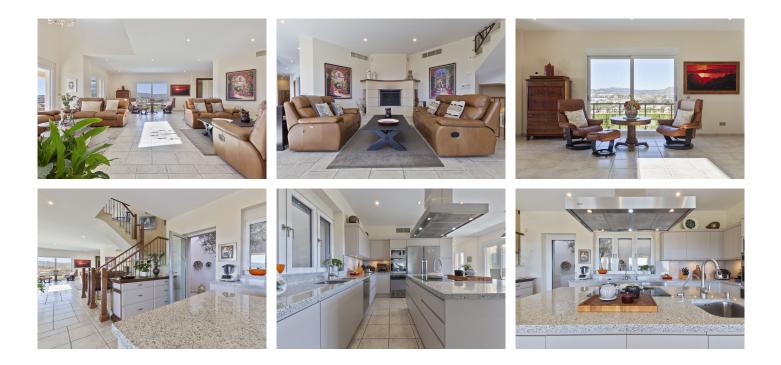

Moving down to the middle floor we find a huge 162m2 open plan kitchen diner and living room complete with wood burning fireplace and access to a large terrace with different areas for sitting, lounging and dining outside. The views from this terrace in particular are unrivalled in Mijas Golf and truly breathtaking. This

# IDILIQ estates

level also offers a walk-in pantry, utility room, guest cloakroom and cleverly designed open plan work space with the most inspiring views you're ever likely to see from a home office! Not to forget the 70m2 master bedroom suite with private terrace, his and hers walk in wardrobes and ensuite bathroom!