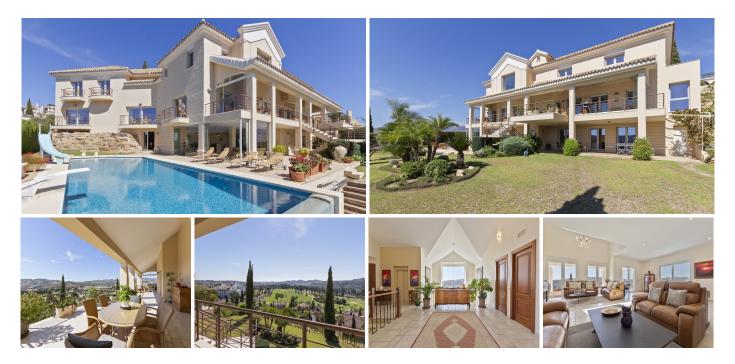

#### 

REF# R4706302 2.199.950 €

| BEDS | BATHS | BUILT   | PLOT    | TERRACE |
|------|-------|---------|---------|---------|
| 8    | 8     | 1200 m² | 1703 m² | 340 m²  |

A one of a kind Mediterranean mansion with breathtaking golf, sea and mountain views that offers around 1000m2 of living and entertaining space. Constructed over 3 levels with elevator access between floors the property sits on a large plot of over 1700m2 with impeccable gardens, 75m2 infinity swimming pool and parking for several cars.

The property welcomes you through an entrance foyer with double height ceilings and huge picture window revealing views of the golf course as soon as you walk in which really sets the tone for the house. On this level we find three double bedrooms, one with ensuite bathroom and walk-in wardrobes as well as another full bathroom. This is a very cleverly designed property with all the living and sleeping space located on the south side of the property giving unparalleled panoramic views and an abundance of light in every room.

Moving down to the middle floor we find a huge 162m2 open plan kitchen diner and living room complete with wood burning fireplace and access to a large terrace with different areas for sitting, lounging and dining outside. The views from this terrace in particular are unrivalled in Mijas Golf and truly breathtaking. This

The lower level of the property is home to two more double bedrooms, another full bathroom, and guest cloakroom, storeroom and facilities room as well as an enormous games/cinema room complete with bar area and bathroom. Both the bedrooms on this level as well as the games room enjoy direct access to the mature lawned gardens where we find the infinity swimming pool and another large chill out terrace with barbecue area to enjoy pool-side dining.