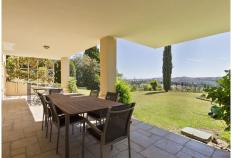

Moving down to the middle floor we find a huge 162m2 open plan kitchen diner and living room complete with wood burning fireplace and access to a large terrace with different areas for sitting, lounging and dining outside. The views from this terrace in particular are unrivalled in Mijas Golf and truly breathtaking. This