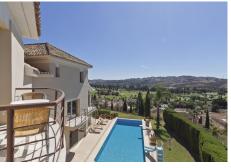

#### 

REF# R4706302 2.199.950 €

| BEDS | BATHS | BUILT   | PLOT    | TERRACE |
|------|-------|---------|---------|---------|
| 8    | 8     | 1200 m² | 1703 m² | 340 m²  |

A one of a kind Mediterranean mansion with breathtaking golf, sea and mountain views that offers around 1000m2 of living and entertaining space. Constructed over 3 levels with elevator access between floors the property sits on a large plot of over 1700m2 with impeccable gardens, 75m2 infinity swimming pool and parking for several cars.

The lower level of the property is home to two more double bedrooms, another full bathroom, and guest cloakroom, storeroom and facilities room as well as an enormous games/cinema room complete with bar area and bathroom. Both the bedrooms on this level as well as the games room enjoy direct access to the mature lawned gardens where we find the infinity swimming pool and another large chill out terrace with barbecue area to enjoy pool-side dining.