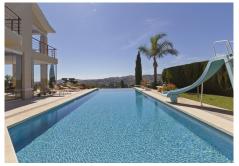

#### 

REF# R4706302 2.199.950 €

| BEDS | BATHS | BUILT   | PLOT    | TERRACE |
|------|-------|---------|---------|---------|
| 8    | 8     | 1200 m² | 1703 m² | 340 m²  |

A one of a kind Mediterranean mansion with breathtaking golf, sea and mountain views that offers around 1000m2 of living and entertaining space. Constructed over 3 levels with elevator access between floors the property sits on a large plot of over 1700m2 with impeccable gardens, 75m2 infinity swimming pool and parking for several cars.

The lower level of the property is home to two more double bedrooms, another full bathroom, and guest cloakroom, storeroom and facilities room as well as an enormous games/cinema room complete with bar area and bathroom. Both the bedrooms on this level as well as the games room enjoy direct access to the mature lawned gardens where we find the infinity swimming pool and another large chill out terrace with barbecue area to enjoy pool-side dining.