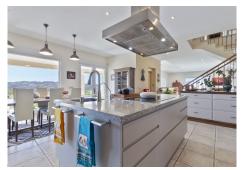

Moving down to the middle floor we find a huge 162m2 open plan kitchen diner and living room complete with wood burning fireplace and access to a large terrace with different areas for sitting, lounging and dining outside. The views from this terrace in particular are unrivalled in Mijas Golf and truly breathtaking. This

# IDILIQ estates

level also offers a walk-in pantry, utility room, guest cloakroom and cleverly designed open plan work space with the most inspiring views you're ever likely to see from a home office! Not to forget the 70m2 master bedroom suite with private terrace, his and hers walk in wardrobes and ensuite bathroom!