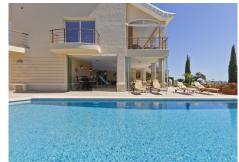

#### 

REF# R4706302 2.199.950 €

| BEDS | BATHS | BUILT   | PLOT    | TERRACE |
|------|-------|---------|---------|---------|
| 8    | 8     | 1200 m² | 1703 m² | 340 m²  |

A one of a kind Mediterranean mansion with breathtaking golf, sea and mountain views that offers around 1000m2 of living and entertaining space. Constructed over 3 levels with elevator access between floors the property sits on a large plot of over 1700m2 with impeccable gardens, 75m2 infinity swimming pool and parking for several cars.

The lower level of the property is home to two more double bedrooms, another full bathroom, and guest cloakroom, storeroom and facilities room as well as an enormous games/cinema room complete with bar area and bathroom. Both the bedrooms on this level as well as the games room enjoy direct access to the mature lawned gardens where we find the infinity swimming pool and another large chill out terrace with barbecue area to enjoy pool-side dining.