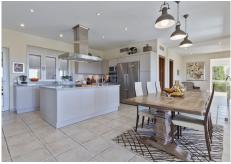

Moving down to the middle floor we find a huge 162m2 open plan kitchen diner and living room complete with wood burning fireplace and access to a large terrace with different areas for sitting, lounging and dining outside. The views from this terrace in particular are unrivalled in Mijas Golf and truly breathtaking. This