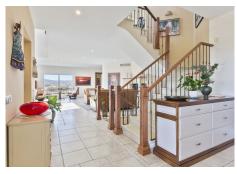

The property welcomes you through an entrance foyer with double height ceilings and huge picture window revealing views of the golf course as soon as you walk in which really sets the tone for the house. On this level we find three double bedrooms, one with ensuite bathroom and walk-in wardrobes as well as another full bathroom. This is a very cleverly designed property with all the living and sleeping space located on the south side of the property giving unparalleled panoramic views and an abundance of light in every room.

Moving down to the middle floor we find a huge 162m2 open plan kitchen diner and living room complete with wood burning fireplace and access to a large terrace with different areas for sitting, lounging and dining outside. The views from this terrace in particular are unrivalled in Mijas Golf and truly breathtaking. This