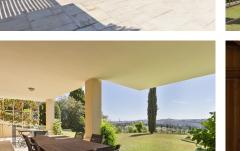

Moving down to the middle floor we find a huge 162m2 open plan kitchen diner and living room complete with wood burning fireplace and access to a large terrace with different areas for sitting, lounging and dining outside. The views from this terrace in particular are unrivalled in Mijas Golf and truly breathtaking. This