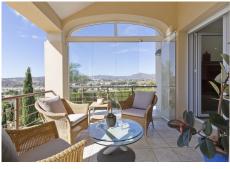

Moving down to the middle floor we find a huge 162m2 open plan kitchen diner and living room complete with wood burning fireplace and access to a large terrace with different areas for sitting, lounging and dining outside. The views from this terrace in particular are unrivalled in Mijas Golf and truly breathtaking. This