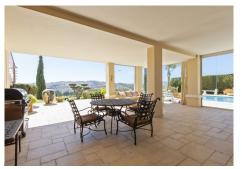

Moving down to the middle floor we find a huge 162m2 open plan kitchen diner and living room complete with wood burning fireplace and access to a large terrace with different areas for sitting, lounging and dining outside. The views from this terrace in particular are unrivalled in Mijas Golf and truly breathtaking. This