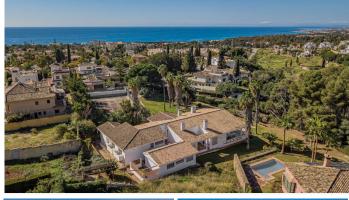

## R4706245

Marbella

REF# R4706245 3.000.000 €

| BEDS | BATHS | BUILT  | PLOT    |
|------|-------|--------|---------|
| 7    | 5     | 692 m² | 4396 m² |

Wonderful villa in a picturesque and quiet residential area above the urban center of Marbella, with the La Concha mountain as a backdrop and at the foot of a wide expanse of countryside declared a green area, with trees and pines. A true haven of peace and tranquility where there is no noise of any kind. A fantastic investment opportunity located in a safe residential area of Marbella, just 5 minutes from the city center. It is perfectly built on a large elevated plot of 4,396 m2, offering the most spectacular views of the mountains, at the foot of a leafy slope of trees. A south facing estate that benefits from endless hours of sunlight and beautiful sea views, a unique layout spread over three levels, with spacious living areas and generous bedrooms. The basement can become the ultimate entertainment space, a private gym, or even a movie theater. The possibilities are endless. In addition, the plot has huge gardens, multiple covered living areas, a large private pool and tennis court. A real opportunity in a fantastic location in Marbella!