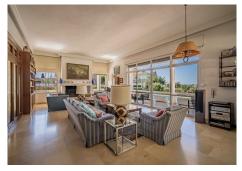

## R4706245

Marbella

REF# R4706245 3.000.000 €

| BEDS | BATHS | BUILT  | PLOT    |
|------|-------|--------|---------|
| 7    | 5     | 692 m² | 4396 m² |

Wonderful villa in a picturesque and quiet residential area above the urban center of Marbella, with the La Concha mountain as a backdrop and at the foot of a wide expanse of countryside declared a green area, with trees and pines. A true haven of peace and tranquility where there is no noise of any kind. A fantastic investment opportunity located in a safe residential area of Marbella, just 5 minutes from the city center. It is perfectly built on a large elevated plot of 4,396 m2, offering the most spectacular views of the mountains, at the foot of a leafy slope of trees. A south facing estate that benefits from endless hours of sunlight and beautiful sea views, a unique layout spread over three levels, with spacious living areas and generous bedrooms. The basement can become the ultimate entertainment space, a private gym, or even a movie theater. The possibilities are endless. In addition, the plot has huge gardens, multiple covered living areas, a large private pool and tennis court. A real opportunity in a fantastic location in Marbella!