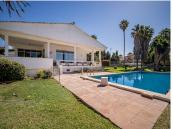

## R4706245

Marbella

REF# R4706245 3.000.000 €

| BEDS | BATHS | BUILT  | PLOT    |
|------|-------|--------|---------|
| 7    | 5     | 692 m² | 4396 m² |

Wonderful villa in a picturesque and quiet residential area above the urban center of Marbella, with the La Concha mountain as a backdrop and at the foot of a wide expanse of countryside declared a green area, with trees and pines. A true haven of peace and tranquility where there is no noise of any kind. A fantastic investment opportunity located in a safe residential area of Marbella, just 5 minutes from the city center. It is perfectly built on a large elevated plot of 4,396 m2, offering the most spectacular views of the mountains, at the foot of a leafy slope of trees. A south facing estate that benefits from endless hours of sunlight and beautiful sea views, a unique layout spread over three levels, with spacious living areas and generous bedrooms. The basement can become the ultimate entertainment space, a private gym, or even a movie theater. The possibilities are endless. In addition, the plot has huge gardens, multiple covered living areas, a large private pool and tennis court. A real opportunity in a fantastic location in Marbella!