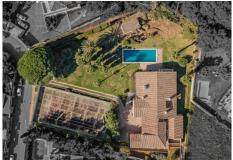

## R4706245

Marbella

REF# R4706245 3.000.000 €

| BEDS | BATHS | BUILT  | PLOT    |
|------|-------|--------|---------|
| 7    | 5     | 692 m² | 4396 m² |

Wonderful villa in a picturesque and quiet residential area above the urban center of Marbella, with the La Concha mountain as a backdrop and at the foot of a wide expanse of countryside declared a green area, with trees and pines. A true haven of peace and tranquility where there is no noise of any kind. A fantastic investment opportunity located in a safe residential area of Marbella, just 5 minutes from the city center. It is perfectly built on a large elevated plot of 4,396 m2, offering the most spectacular views of the mountains, at the foot of a leafy slope of trees. A south facing estate that benefits from endless hours of sunlight and beautiful sea views, a unique layout spread over three levels, with spacious living areas and generous bedrooms. The basement can become the ultimate entertainment space, a private gym, or even a movie theater. The possibilities are endless. In addition, the plot has huge gardens, multiple covered living areas, a large private pool and tennis court. A real opportunity in a fantastic location in Marbella!