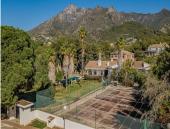

## R4706245

Marbella

REF# R4706245 3.000.000 €

| BEDS | BATHS | BUILT  | PLOT    |
|------|-------|--------|---------|
| 7    | 5     | 692 m² | 4396 m² |

Wonderful villa in a picturesque and quiet residential area above the urban center of Marbella, with the La Concha mountain as a backdrop and at the foot of a wide expanse of countryside declared a green area, with trees and pines. A true haven of peace and tranquility where there is no noise of any kind. A fantastic investment opportunity located in a safe residential area of Marbella, just 5 minutes from the city center. It is perfectly built on a large elevated plot of 4,396 m2, offering the most spectacular views of the mountains, at the foot of a leafy slope of trees. A south facing estate that benefits from endless hours of sunlight and beautiful sea views, a unique layout spread over three levels, with spacious living areas and generous bedrooms. The basement can become the ultimate entertainment space, a private gym, or even a movie theater. The possibilities are endless. In addition, the plot has huge gardens, multiple covered living areas, a large private pool and tennis court. A real opportunity in a fantastic location in Marbella!