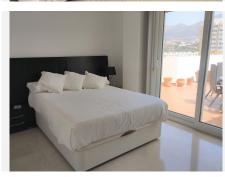

R4706125

Los Boliches

REF# R4706125 1.200.000 €

| BEDS | BATHS | BUILT  | TERRACE |
|------|-------|--------|---------|
| 2    | 2     | 141 m² | 159 m²  |

Superb Penthouse apartment front line in Los Boliches, with amazing outdoor space. This spacious two bedroom property is ideally located in the popular area of Los Boliches, with its vibrant mix of shops and restaurants. The apartment block has a concierge so the security in the building is high. Lift access takes you up to the penthouse. Entrance is into a spacious entrance hallway. There are two double bedrooms. The Master bedroom enjoys sea views, and has patio doors leading out to the terrace. This bedroom has an en-suite bathroom with both bath and walk in shower. The second bedroom also has patio doors leading out to a section of the terrace, and there is a second full family bathroom with walk in shower. The living room is spacious, light and bright with a high quality open kitchen. There are several patio doors leading out to the terrace area. The apartment also has a large utility and storage area. The penthouse comfortable lounge leads through to a separate sitting/dining area, which opens out onto the enormous roof terrace. The terrace enjoys 360° panoramic views over the sea, mountains and surrounding town. This is an excellent opportunity to buy a penthouse where you can fully enjoy the indoor/ outdoor living of the Costa del Sol, and within just 20 minutes' drive from Malaga international airport. Penthouse, Los Boliches, Costa del Sol. 2 Bedrooms, 2 Bathrooms, Built 141 m², Terrace 159 m². Setting: Beachfront. Orientation: South. Condition: Excellent. Pool: Communal. Climate Control: Air Conditioning, U/F Heating. Views: Sea, Panoramic.