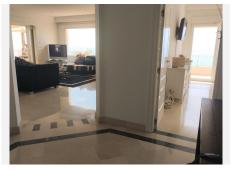

R4706125

Los Boliches

REF# R4706125 1.200.000 €

| BEDS | BATHS | BUILT  | TERRACE |
|------|-------|--------|---------|
| 2    | 2     | 141 m² | 159 m²  |

Superb Penthouse apartment front line in Los Boliches, with amazing outdoor space. This spacious two bedroom property is ideally located in the popular area of Los Boliches, with its vibrant mix of shops and restaurants. The apartment block has a concierge so the security in the building is high. Lift access takes you up to the penthouse. Entrance is into a spacious entrance hallway. There are two double bedrooms. The Master bedroom enjoys sea views, and has patio doors leading out to the terrace. This bedroom has an en-suite bathroom with both bath and walk in shower. The second bedroom also has patio doors leading out to a section of the terrace, and there is a second full family bathroom with walk in shower. The living room is spacious, light and bright with a high quality open kitchen. There are several patio doors leading out to the terrace area. The apartment also has a large utility and storage area. The penthouse comfortable lounge leads through to a separate sitting/dining area, which opens out onto the enormous roof terrace. The terrace enjoys 360° panoramic views over the sea, mountains and surrounding town. This is an excellent opportunity to buy a penthouse where you can fully enjoy the indoor/ outdoor living of the Costa del Sol, and within just 20 minutes' drive from Malaga international airport. Penthouse, Los Boliches, Costa del Sol. 2 Bedrooms, 2 Bathrooms, Built 141 m², Terrace 159 m². Setting: Beachfront. Orientation: South. Condition: Excellent. Pool: Communal. Climate Control: Air Conditioning, U/F Heating. Views: Sea, Panoramic.