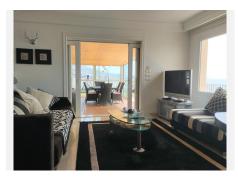

R4706125

Los Boliches

REF# R4706125 1.200.000 €

| BEDS | BATHS | BUILT  | TERRACE |
|------|-------|--------|---------|
| 2    | 2     | 141 m² | 159 m²  |

Superb Penthouse apartment front line in Los Boliches, with amazing outdoor space. This spacious two bedroom property is ideally located in the popular area of Los Boliches, with its vibrant mix of shops and restaurants. The apartment block has a concierge so the security in the building is high. Lift access takes you up to the penthouse. Entrance is into a spacious entrance hallway. There are two double bedrooms. The Master bedroom enjoys sea views, and has patio doors leading out to the terrace. This bedroom has an en-suite bathroom with both bath and walk in shower. The second bedroom also has patio doors leading out to a section of the terrace, and there is a second full family bathroom with walk in shower. The living room is spacious, light and bright with a high quality open kitchen. There are several patio doors leading out to the terrace area. The apartment also has a large utility and storage area. The penthouse comfortable lounge leads through to a separate sitting/dining area, which opens out onto the enormous roof terrace. The terrace enjoys 360° panoramic views over the sea, mountains and surrounding town. This is an excellent opportunity to buy a penthouse where you can fully enjoy the indoor/ outdoor living of the Costa del Sol, and within just 20 minutes' drive from Malaga international airport. Penthouse, Los Boliches, Costa del Sol. 2 Bedrooms, 2 Bathrooms, Built 141 m², Terrace 159 m². Setting: Beachfront. Orientation: South. Condition: Excellent. Pool: Communal. Climate Control: Air Conditioning, U/F Heating. Views: Sea, Panoramic.