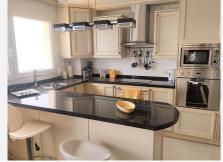

R4706125

Los Boliches

REF# R4706125 1.200.000 €

| BEDS | BATHS | BUILT  | TERRACE |
|------|-------|--------|---------|
| 2    | 2     | 141 m² | 159 m²  |

Superb Penthouse apartment front line in Los Boliches, with amazing outdoor space. This spacious two bedroom property is ideally located in the popular area of Los Boliches, with its vibrant mix of shops and restaurants. The apartment block has a concierge so the security in the building is high. Lift access takes you up to the penthouse. Entrance is into a spacious entrance hallway. There are two double bedrooms. The Master bedroom enjoys sea views, and has patio doors leading out to the terrace. This bedroom has an en-suite bathroom with both bath and walk in shower. The second bedroom also has patio doors leading out to a section of the terrace, and there is a second full family bathroom with walk in shower. The living room is spacious, light and bright with a high quality open kitchen. There are several patio doors leading out to the terrace area. The apartment also has a large utility and storage area. The penthouse comfortable lounge leads through to a separate sitting/dining area, which opens out onto the enormous roof terrace. The terrace enjoys 360° panoramic views over the sea, mountains and surrounding town. This is an excellent opportunity to buy a penthouse where you can fully enjoy the indoor/ outdoor living of the Costa del Sol, and within just 20 minutes' drive from Malaga international airport. Penthouse, Los Boliches, Costa del Sol. 2 Bedrooms, 2 Bathrooms, Built 141 m², Terrace 159 m². Setting: Beachfront. Orientation: South. Condition: Excellent. Pool: Communal. Climate Control: Air Conditioning, U/F Heating. Views: Sea, Panoramic.

Features: Lift, Private Terrace. Furniture: Fully Furnished. Kitchen: Fully Fitted. Garden: Communal.

Security: Alarm System. Parking: Communal. Category: Luxury, Resale.