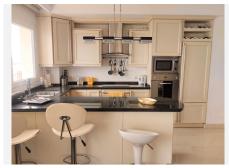

R4706125

Los Boliches

REF# R4706125 1.200.000 €

| BEDS | BATHS | BUILT  | TERRACE |
|------|-------|--------|---------|
| 2    | 2     | 141 m² | 159 m²  |

Superb Penthouse apartment front line in Los Boliches, with amazing outdoor space. This spacious two bedroom property is ideally located in the popular area of Los Boliches, with its vibrant mix of shops and restaurants. The apartment block has a concierge so the security in the building is high. Lift access takes you up to the penthouse. Entrance is into a spacious entrance hallway. There are two double bedrooms. The Master bedroom enjoys sea views, and has patio doors leading out to the terrace. This bedroom has an en-suite bathroom with both bath and walk in shower. The second bedroom also has patio doors leading out to a section of the terrace, and there is a second full family bathroom with walk in shower. The living room is spacious, light and bright with a high quality open kitchen. There are several patio doors leading out to the terrace area. The apartment also has a large utility and storage area. The penthouse comfortable lounge leads through to a separate sitting/dining area, which opens out onto the enormous roof terrace. The terrace enjoys 360° panoramic views over the sea, mountains and surrounding town. This is an excellent opportunity to buy a penthouse where you can fully enjoy the indoor/ outdoor living of the Costa del Sol, and within just 20 minutes' drive from Malaga international airport. Penthouse, Los Boliches, Costa del Sol. 2 Bedrooms, 2 Bathrooms, Built 141 m², Terrace 159 m². Setting: Beachfront. Orientation: South. Condition: Excellent. Pool: Communal. Climate Control: Air Conditioning, U/F Heating. Views: Sea, Panoramic.

Features: Lift, Private Terrace. Furniture: Fully Furnished. Kitchen: Fully Fitted. Garden: Communal.

Security: Alarm System. Parking: Communal. Category: Luxury, Resale.