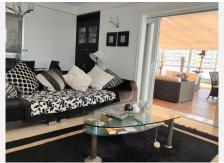

R4706125

Los Boliches

REF# R4706125 1.200.000 €

| BEDS | BATHS | BUILT  | TERRACE |
|------|-------|--------|---------|
| 2    | 2     | 141 m² | 159 m²  |

Superb Penthouse apartment front line in Los Boliches, with amazing outdoor space. This spacious two bedroom property is ideally located in the popular area of Los Boliches, with its vibrant mix of shops and restaurants. The apartment block has a concierge so the security in the building is high. Lift access takes you up to the penthouse. Entrance is into a spacious entrance hallway. There are two double bedrooms. The Master bedroom enjoys sea views, and has patio doors leading out to the terrace. This bedroom has an en-suite bathroom with both bath and walk in shower. The second bedroom also has patio doors leading out to a section of the terrace, and there is a second full family bathroom with walk in shower. The living room is spacious, light and bright with a high quality open kitchen. There are several patio doors leading out to the terrace area. The apartment also has a large utility and storage area. The penthouse comfortable lounge leads through to a separate sitting/dining area, which opens out onto the enormous roof terrace. The terrace enjoys 360° panoramic views over the sea, mountains and surrounding town. This is an excellent opportunity to buy a penthouse where you can fully enjoy the indoor/ outdoor living of the Costa del Sol, and within just 20 minutes' drive from Malaga international airport. Penthouse, Los Boliches, Costa del Sol. 2 Bedrooms, 2 Bathrooms, Built 141 m², Terrace 159 m². Setting: Beachfront. Orientation: South. Condition: Excellent. Pool: Communal. Climate Control: Air Conditioning, U/F Heating. Views: Sea, Panoramic.