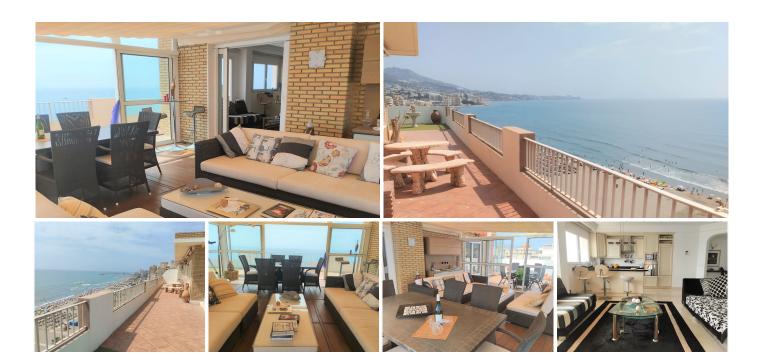

R4706125

Los Boliches

REF# R4706125 1.200.000 €

| BEDS | BATHS | BUILT  | TERRACE |
|------|-------|--------|---------|
| 2    | 2     | 141 m² | 159 m²  |

Superb Penthouse apartment front line in Los Boliches, with amazing outdoor space. This spacious two bedroom property is ideally located in the popular area of Los Boliches, with its vibrant mix of shops and restaurants. The apartment block has a concierge so the security in the building is high. Lift access takes you up to the penthouse. Entrance is into a spacious entrance hallway. There are two double bedrooms. The Master bedroom enjoys sea views, and has patio doors leading out to the terrace. This bedroom has an en-suite bathroom with both bath and walk in shower. The second bedroom also has patio doors leading out to a section of the terrace, and there is a second full family bathroom with walk in shower. The living room is spacious, light and bright with a high quality open kitchen. There are several patio doors leading out to the terrace area. The apartment also has a large utility and storage area. The penthouse comfortable lounge leads through to a separate sitting/dining area, which opens out onto the enormous roof terrace. The terrace enjoys 360° panoramic views over the sea, mountains and surrounding town. This is an excellent opportunity to buy a penthouse where you can fully enjoy the indoor/ outdoor living of the Costa del Sol, and within just 20 minutes' drive from Malaga international airport. Penthouse, Los Boliches, Costa del Sol. 2 Bedrooms, 2 Bathrooms, Built 141 m², Terrace 159 m². Setting: Beachfront. Orientation: South. Condition: Excellent. Pool: Communal. Climate Control: Air Conditioning, U/F Heating. Views: Sea, Panoramic.

Features: Lift, Private Terrace. Furniture: Fully Furnished. Kitchen: Fully Fitted. Garden: Communal.

Security: Alarm System. Parking: Communal. Category: Luxury, Resale.