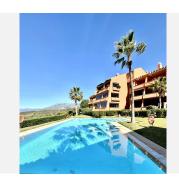

## R4700029

REF# R4700029 840.000 €

| BEDS | BATHS | BUILT  | TERRACE |
|------|-------|--------|---------|
| 4    | 4     | 180 m² | 30 m²   |

Amazing 4 bedroom penthouse with breathtaking views to the sea and the golf course of Marbella Golf! Located in the exclusive urbanisation of El Lagar del Rosario, this property is perfect for those looking for a luxury lifestyle. With only 18 neighbours, this urbanisation offers privacy and tranquillity. Enjoy the large shared gardens with swimming pool and relax on the private terrace with magnificent sea and golf views. The interior features a large living-dining room with fireplace, a spacious kitchen with separate utility room and a master bedroom with dressing room and en-suite bathroom. In addition, there are three further bedrooms, all with en-suite bathrooms and two with sea views. Excellent construction qualities such as airconditioning, heating and double glazing guarantee maximum comfort. Also included is an indoor and an outdoor parking space for visitors, as well as a storage room. Don't miss the opportunity to acquire this unique property for sale in the urbanisation, call us now and come and see it! Features: - Built area: 252 m² - Living area: 210 m² - 4 bedrooms - 4 bathrooms - Fitted wardrobes - Storeroom - Second hand/Good condition - Year of construction: 2004 - Heating Hot/cold pump: Natural gas - 2nd floor, exterior - With lift - South facing - Parking space included in the price - Air conditioning - Swimming pool - Garden Located close to Las Chapas College, shops and restaurants, and only 10 minutes from Marbella, this property offers a privileged location. Don't miss this unique opportunity to live in a luxury penthouse with spectacular