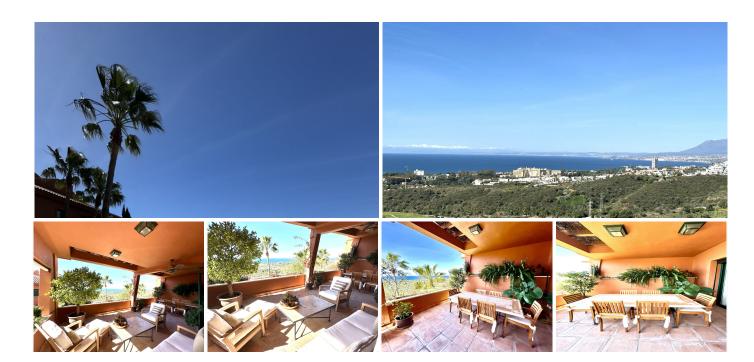

## R4700029

REF# R4700029 840.000 €

| BEDS | BATHS | BUILT  | TERRACE |
|------|-------|--------|---------|
| 4    | 4     | 180 m² | 30 m²   |

Amazing 4 bedroom penthouse with breathtaking views to the sea and the golf course of Marbella Golf! Located in the exclusive urbanisation of El Lagar del Rosario, this property is perfect for those looking for a luxury lifestyle. With only 18 neighbours, this urbanisation offers privacy and tranquillity. Enjoy the large shared gardens with swimming pool and relax on the private terrace with magnificent sea and golf views. The interior features a large living-dining room with fireplace, a spacious kitchen with separate utility room and a master bedroom with dressing room and en-suite bathroom. In addition, there are three further bedrooms, all with en-suite bathrooms and two with sea views. Excellent construction qualities such as airconditioning, heating and double glazing guarantee maximum comfort. Also included is an indoor and an outdoor parking space for visitors, as well as a storage room. Don't miss the opportunity to acquire this unique property for sale in the urbanisation, call us now and come and see it! Features: - Built area: 252 m² - Living area: 210 m² - 4 bedrooms - 4 bathrooms - Fitted wardrobes - Storeroom - Second hand/Good condition - Year of construction: 2004 - Heating Hot/cold pump: Natural gas - 2nd floor, exterior - With lift - South facing - Parking space included in the price - Air conditioning - Swimming pool - Garden Located close to Las Chapas College, shops and restaurants, and only 10 minutes from Marbella, this property offers a privileged location. Don't miss this unique opportunity to live in a luxury penthouse with spectacular