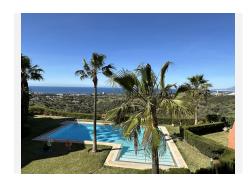

## R4700029

REF# R4700029 840.000 €

| BEDS | BATHS | BUILT  | TERRACE |
|------|-------|--------|---------|
| 4    | 4     | 180 m² | 30 m²   |

Amazing 4 bedroom penthouse with breathtaking views to the sea and the golf course of Marbella Golf! Located in the exclusive urbanisation of El Lagar del Rosario, this property is perfect for those looking for a luxury lifestyle. With only 18 neighbours, this urbanisation offers privacy and tranquillity. Enjoy the large shared gardens with swimming pool and relax on the private terrace with magnificent sea and golf views. The interior features a large living-dining room with fireplace, a spacious kitchen with separate utility room and a master bedroom with dressing room and en-suite bathroom. In addition, there are three further bedrooms, all with en-suite bathrooms and two with sea views. Excellent construction qualities such as airconditioning, heating and double glazing guarantee maximum comfort. Also included is an indoor and an outdoor parking space for visitors, as well as a storage room. Don't miss the opportunity to acquire this unique property for sale in the urbanisation, call us now and come and see it! Features: - Built area: 252 m² - Living area: 210 m² - 4 bedrooms - 4 bathrooms - Fitted wardrobes - Storeroom - Second hand/Good condition - Year of construction: 2004 - Heating Hot/cold pump: Natural gas - 2nd floor, exterior - With lift - South facing - Parking space included in the price - Air conditioning - Swimming pool - Garden Located close to Las Chapas College, shops and restaurants, and only 10 minutes from Marbella, this property offers a privileged location. Don't miss this unique opportunity to live in a luxury penthouse with spectacular