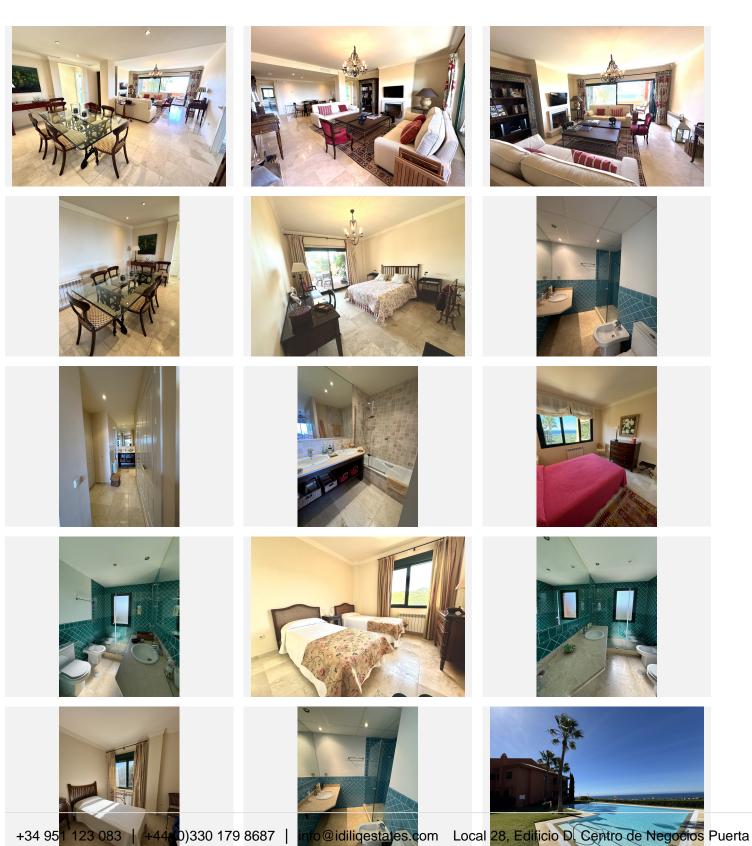

## R4700029

REF# R4700029 840.000 €

| BEDS | BATHS | BUILT  | TERRACE |
|------|-------|--------|---------|
| 4    | 4     | 180 m² | 30 m²   |

Amazing 4 bedroom penthouse with breathtaking views to the sea and the golf course of Marbella Golf! Located in the exclusive urbanisation of El Lagar del Rosario, this property is perfect for those looking for a luxury lifestyle. With only 18 neighbours, this urbanisation offers privacy and tranquillity. Enjoy the large shared gardens with swimming pool and relax on the private terrace with magnificent sea and golf views. The interior features a large living-dining room with fireplace, a spacious kitchen with separate utility room and a master bedroom with dressing room and en-suite bathroom. In addition, there are three further bedrooms, all with en-suite bathrooms and two with sea views. Excellent construction qualities such as airconditioning, heating and double glazing guarantee maximum comfort. Also included is an indoor and an outdoor parking space for visitors, as well as a storage room. Don't miss the opportunity to acquire this unique property for sale in the urbanisation, call us now and come and see it! Features: - Built area: 252 m² - Living area: 210 m² - 4 bedrooms - 4 bathrooms - Fitted wardrobes - Storeroom - Second hand/Good condition - Year of construction: 2004 - Heating Hot/cold pump: Natural gas - 2nd floor, exterior - With lift - South facing - Parking space included in the price - Air conditioning - Swimming pool - Garden Located close to Las Chapas College, shops and restaurants, and only 10 minutes from Marbella, this property offers a privileged location. Don't miss this unique opportunity to live in a luxury penthouse with spectacular