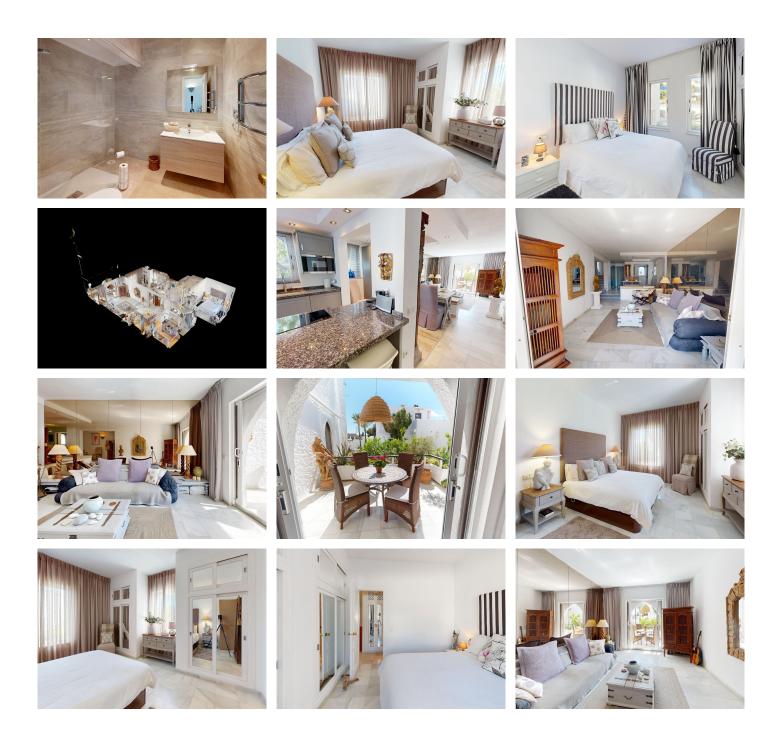

R4699993 ♥ Nueva Andalucía REF# R4699993 425.000 €

| BEDS | BATHS | BUILT | TERRACE |
|------|-------|-------|---------|
| 2    | 2     | 97 m² | 14 m²   |

An elegant west facing 2 bed ground floor, duplex apartment in Aloha, close to the shops. The apartment has been decorated in stylish manner that complements the unique style of the development. It is in an excellent condition and ready to move in. The apartment features an open plan kitchen leading onto a comfortable dining and living area. The living area opens up onto an elevated south west facing terrace that is perfect for the afternoon sun. The 2 bedrooms and 2 bathrooms are both ensuite. Both bathrooms have been recently renovated in a modern yet elegant style, the main bedroom is at a slightly lower level than the living room and the guest bedroom slightly higher. Constructed in a traditional Andalucian white style with a strong Moorish influence, it is is located in the heart of one of the most exclusive residential areas of Aloha, Atalaya de Rio Verde. You are a short walking distance from the shops and restaurants of Aloha, as well as within walking distance to Puerto Banus. The development is gated, has a lovely free form communal pool at its centre and is well maintained: only recently completely repainted. The brand new walking promenade running along the Arroyo de Benabola, that goes from Aloha to Puerto Banus, starts only a few hundred metres from Pueblo Arabesque and will further enhance the value of this location. The dimensions in the escritura are: Constructed 97,06m2 plus 14.40m2 terrace The apartment has easy access directly from the reserved car parking space in front. Details are correct to the best of our knowledge but subject to +34 951 123 083 | +44 (0)330 179 8687 | info@idiliqestates.com Local 28, Edificio D, Centro de Negocios Puerta de Banús, N-340, Km 175, 29660 Nueva Andlaucia