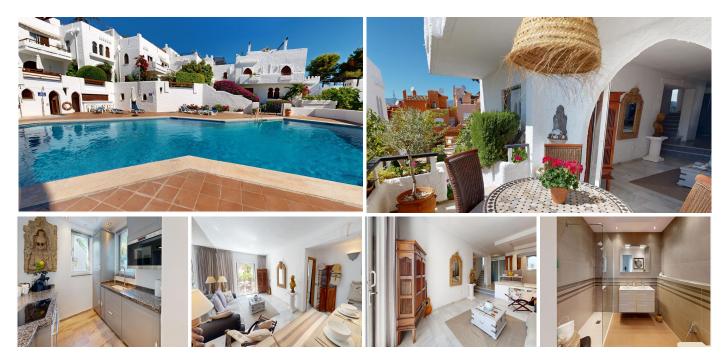

R4699993 ♥ Nueva Andalucía REF# R4699993 425.000 €

| BEDS | BATHS | BUILT | TERRACE |
|------|-------|-------|---------|
| 2    | 2     | 97 m² | 14 m²   |

An elegant west facing 2 bed ground floor, duplex apartment in Aloha, close to the shops. The apartment has been decorated in stylish manner that complements the unique style of the development. It is in an excellent condition and ready to move in. The apartment features an open plan kitchen leading onto a comfortable dining and living area. The living area opens up onto an elevated south west facing terrace that is perfect for the afternoon sun. The 2 bedrooms and 2 bathrooms are both ensuite. Both bathrooms have been recently renovated in a modern yet elegant style, the main bedroom is at a slightly lower level than the living room and the guest bedroom slightly higher. Constructed in a traditional Andalucian white style with a strong Moorish influence, it is is located in the heart of one of the most exclusive residential areas of Aloha, Atalaya de Rio Verde. You are a short walking distance from the shops and restaurants of Aloha, as well as within walking distance to Puerto Banus. The development is gated, has a lovely free form communal pool at its centre and is well maintained: only recently completely repainted. The brand new walking promenade running along the Arroyo de Benabola, that goes from Aloha to Puerto Banus, starts only a few hundred metres from Pueblo Arabesque and will further enhance the value of this location. The dimensions in the escritura are: Constructed 97,06m2 plus 14.40m2 terrace The apartment has easy access directly from the reserved car parking space in front. Details are correct to the best of our knowledge but subject to +34 951 123 083 | +44 (0)330 179 8687 | info@idiliqestates.com Local 28, Edificio D, Centro de Negocios Puerta de Banús, N-340, Km 175, 29660 Nueva Andlaucia